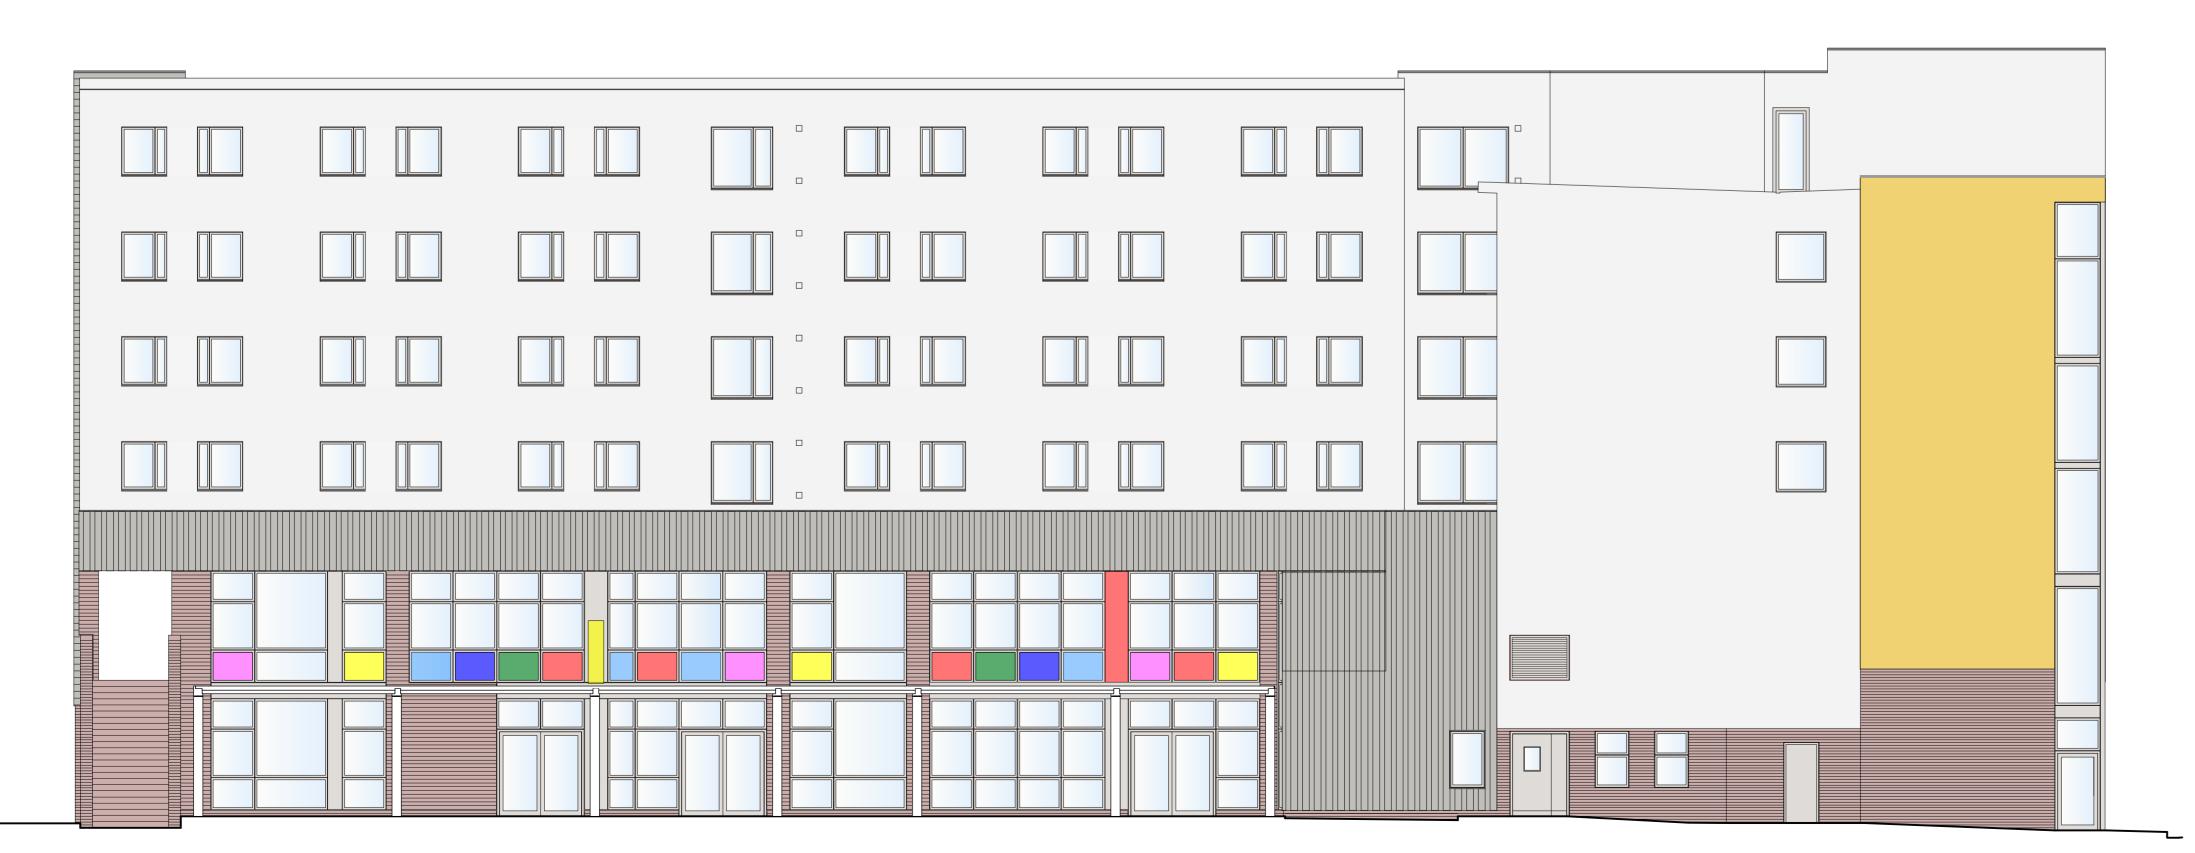

POLYGON ROAD - ELEVATION.

NORTH EAST ELEVATION.

## PROPOSED ELEVATIONS.

#### **WALL TYPE / MATERIAL REFERENCES:**

**KEY PLAN.** 

WALL TYPE R3.
INSULATED RENDER.
Colour - To match existing.

WALL TYPE P2.
WINDOW/DOOR FRAMES.
Retained.

By Chk

Rev Date Description

1 Brooklands Yard Southover High Street Lewes East Sussex BN7 1HU
Tel. 01273 479434 www.axiomarchitects.co.uk