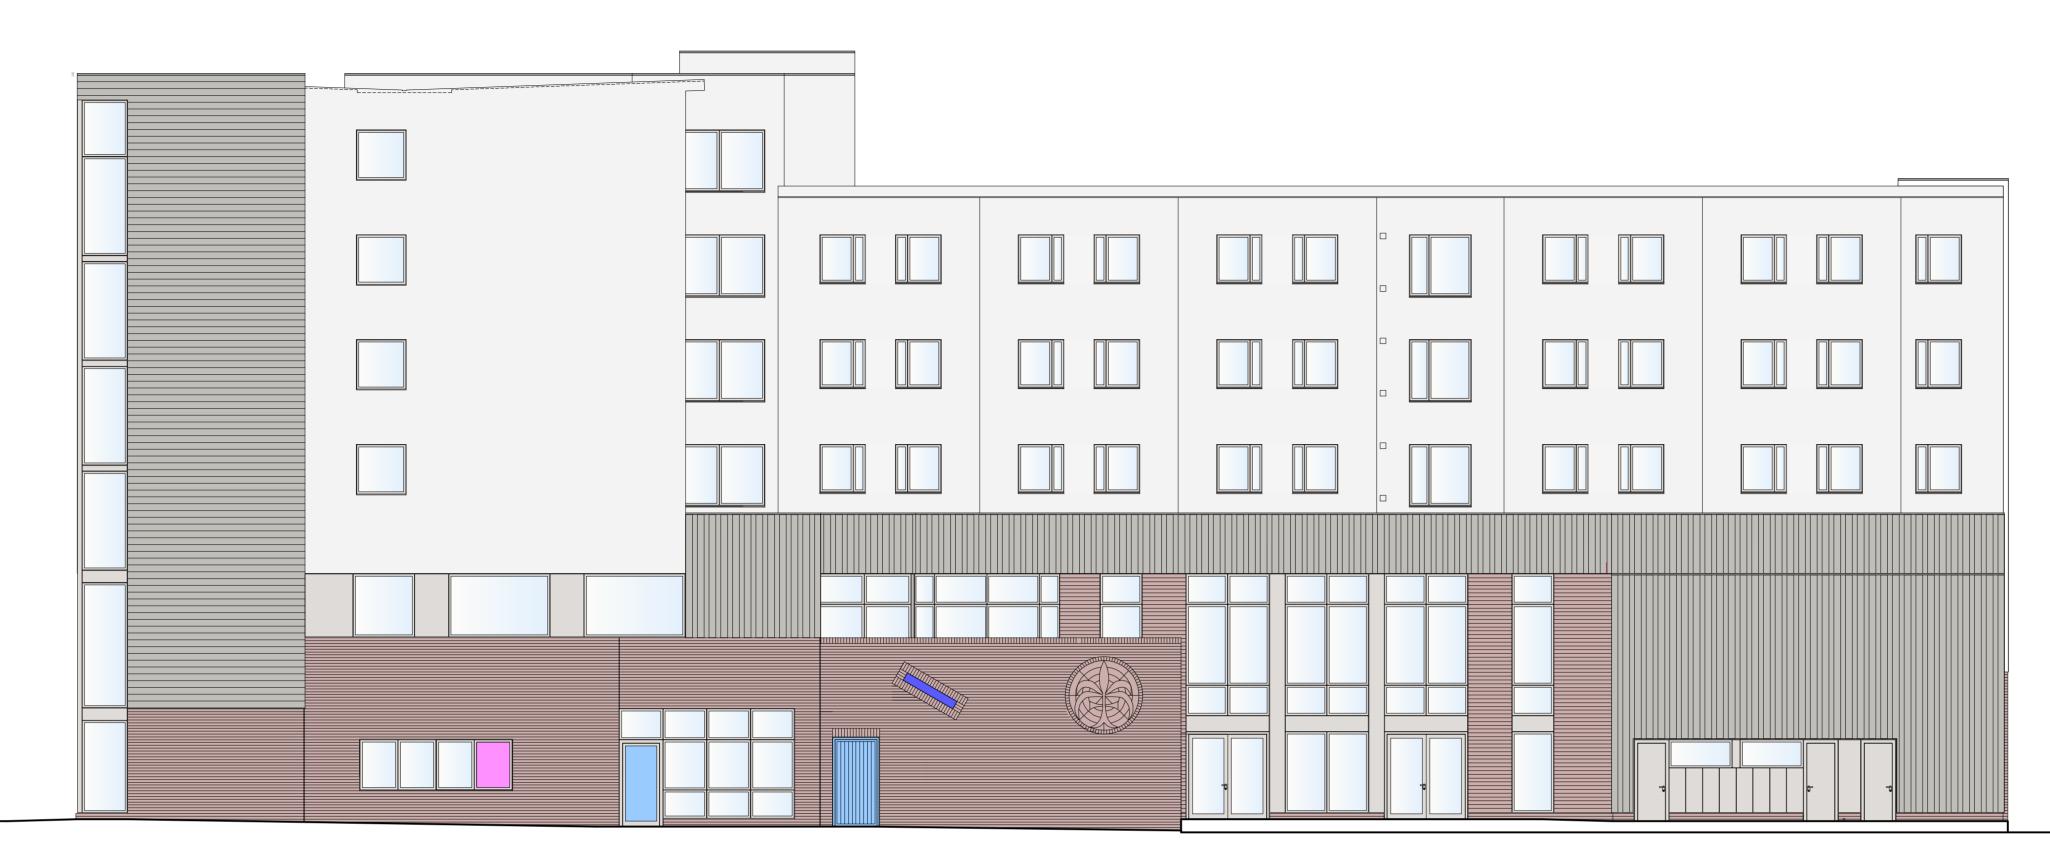

POLYGON ROAD - ELEVATION.

NORTH EAST ELEVATION.

## PROPOSED ELEVATIONS.

#### **WALL TYPE / MATERIAL REFERENCES:**

**KEY PLAN.** 

WALL TYPE R3.
INSULATED RENDER.
Colour - To match existing.

WALL TYPE P2.
WINDOW/DOOR FRAMES.
Retained.

By Chk

Rev Date Description

1 Brooklands Yard Southover High Street Lewes East Sussex BN7 1HU
Tel. 01273 479434 www.axiomarchitects.co.uk