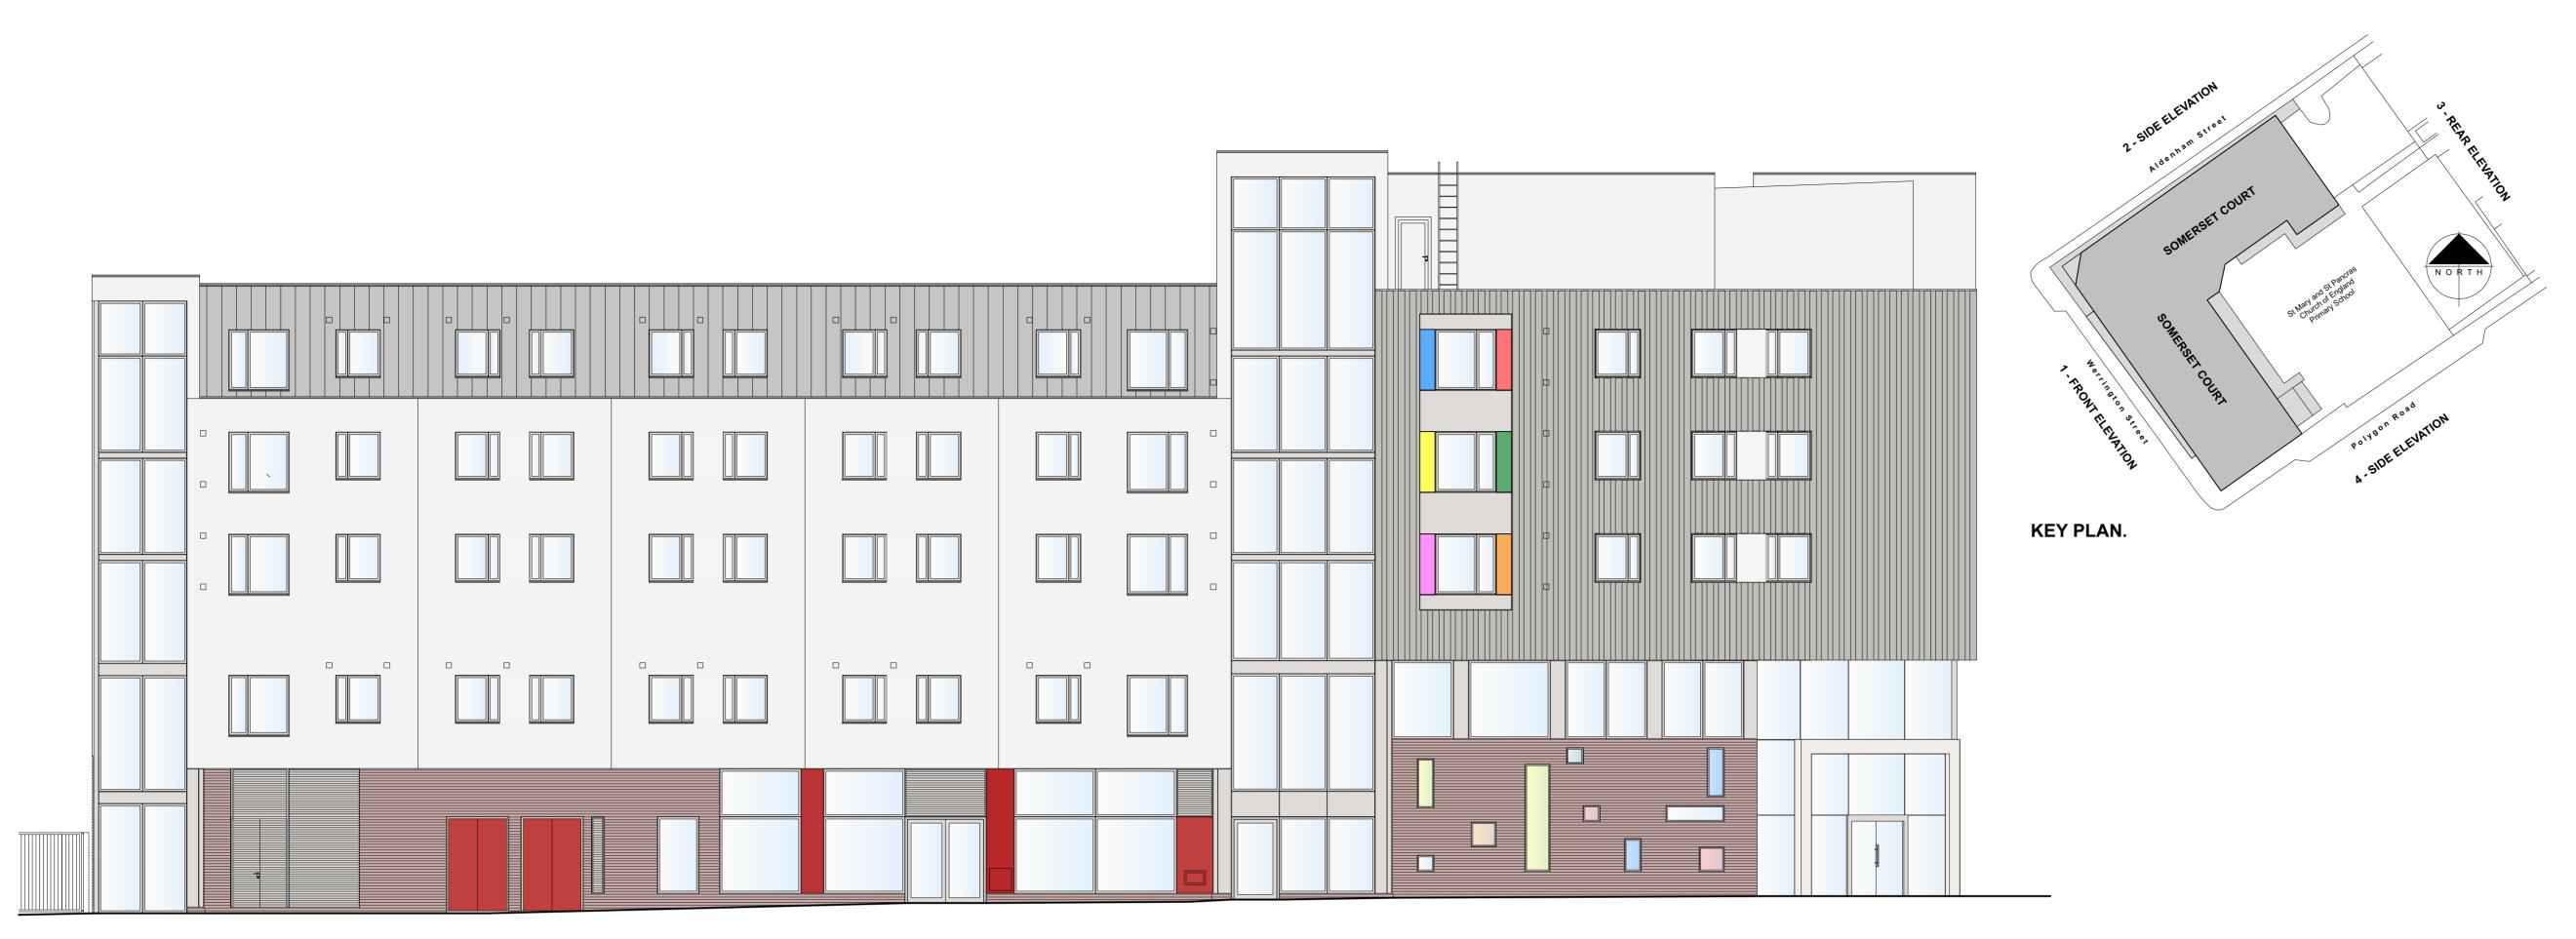

ALDENHAM STREET - ELEVATION.

WERRINGTON STREET - ELEVATION.

This drawing is the copyright of Axiom Architects. It is for planning application purposes only and may not be reproduced in whole or in part without permission. Drawings lodged for planning approval may be reproduced by the Planning Authority in accordance with the 'Copyright (Material Open to Public Inspection) (Marking of Copies of Plans and Drawings) Order 1990' and must carry the relevant copyright restriction note. Scaling from this drawing should only be carried out from a print at the scale and size specified within the title block. Responsibility for ensuring correct size reproduction remains with the reader.

Client

Drawing

M.CLARKE.

Project UNITE STUDENTS, SOMERSET COURT, ALDENHAM STREET, LONDON, NW1 1AS.

PROPOSED ELEVATIONS.

## Sheet 1 of 2.

ScaleStatusDateDrawnChecked1:100 @ A1PLANNING10.6.24dhRevisionDrawing No.Revision