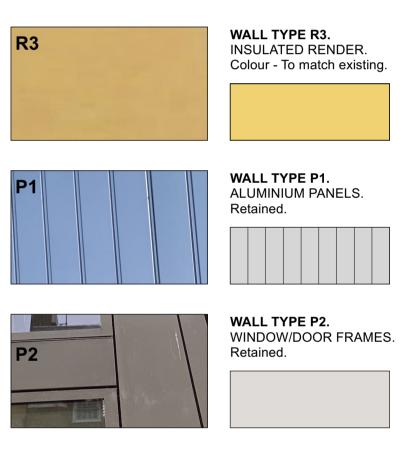

## WALL TYPE / MATERIAL REFERENCES :

WALL TYPE B1. FACE BRICKWORK. Retained.

WALL TYPE B2. HARDIEPLANK CLADDING. Colour: Wood Effect.To match exg.

\_\_\_\_\_

WALL TYPE R1. INSULATED RENDER. Colour: To match existing.