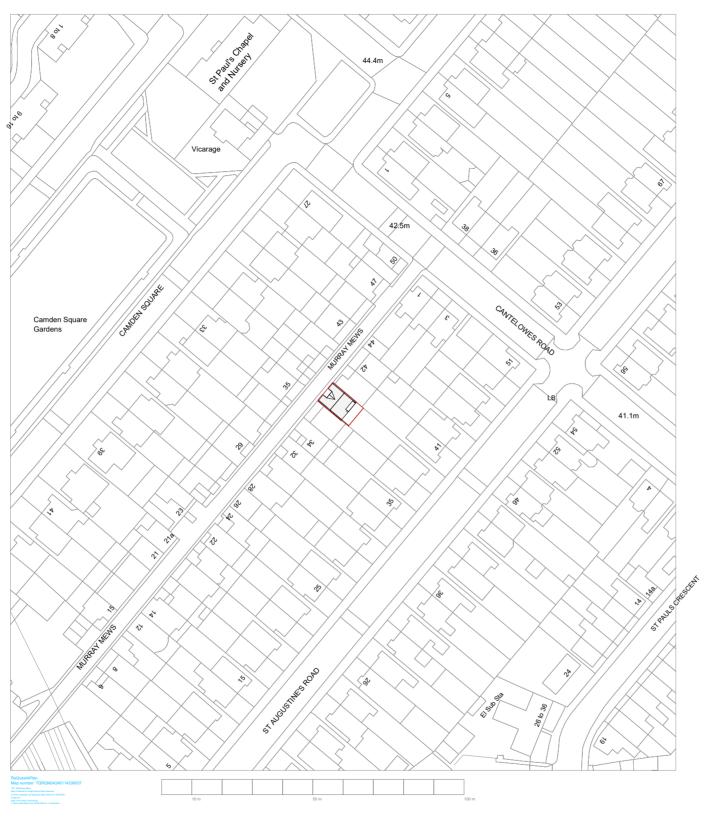

PROPOSED LOCATION PLAN

1:1250

ISSUE STATUS
FOR PLANNING

CLIENT

MR J KEMP

PROJECT

## **38 MURRAY MEWS**

| _ |     |              |         |
|---|-----|--------------|---------|
|   | REV | DECRIPTION   | DATE    |
| A | 4   | FOR PLANNING | 13.8.24 |
|   |     |              |         |
|   |     |              |         |
|   |     |              |         |
|   |     |              |         |
|   |     |              |         |

PROJECT ID 2381296

DATE 07/08/24

REV

SCALE (@ A3)

1:1250

TITLE PROPOSED LOCATION

DWG No. PLAN

©2024