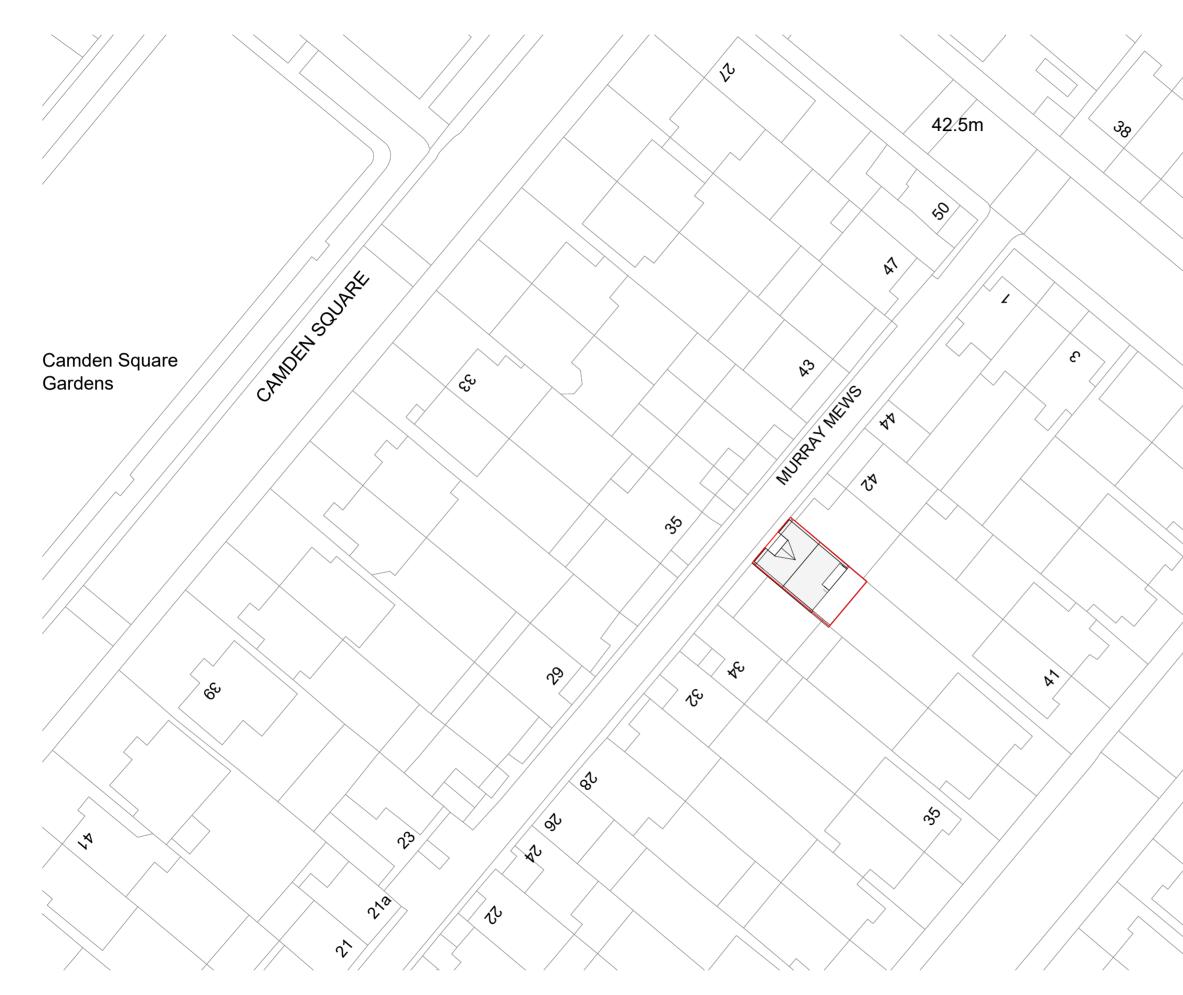

## **PROPOSED SITE PLAN**

1:500

1

## PROJECT 38 MURRAY MEWS

| REV | DECRIPTION   | DATE    |
|-----|--------------|---------|
| А   | FOR PLANNING | 13.8.24 |
|     |              |         |
|     |              |         |
|     |              |         |
|     |              |         |
|     |              |         |