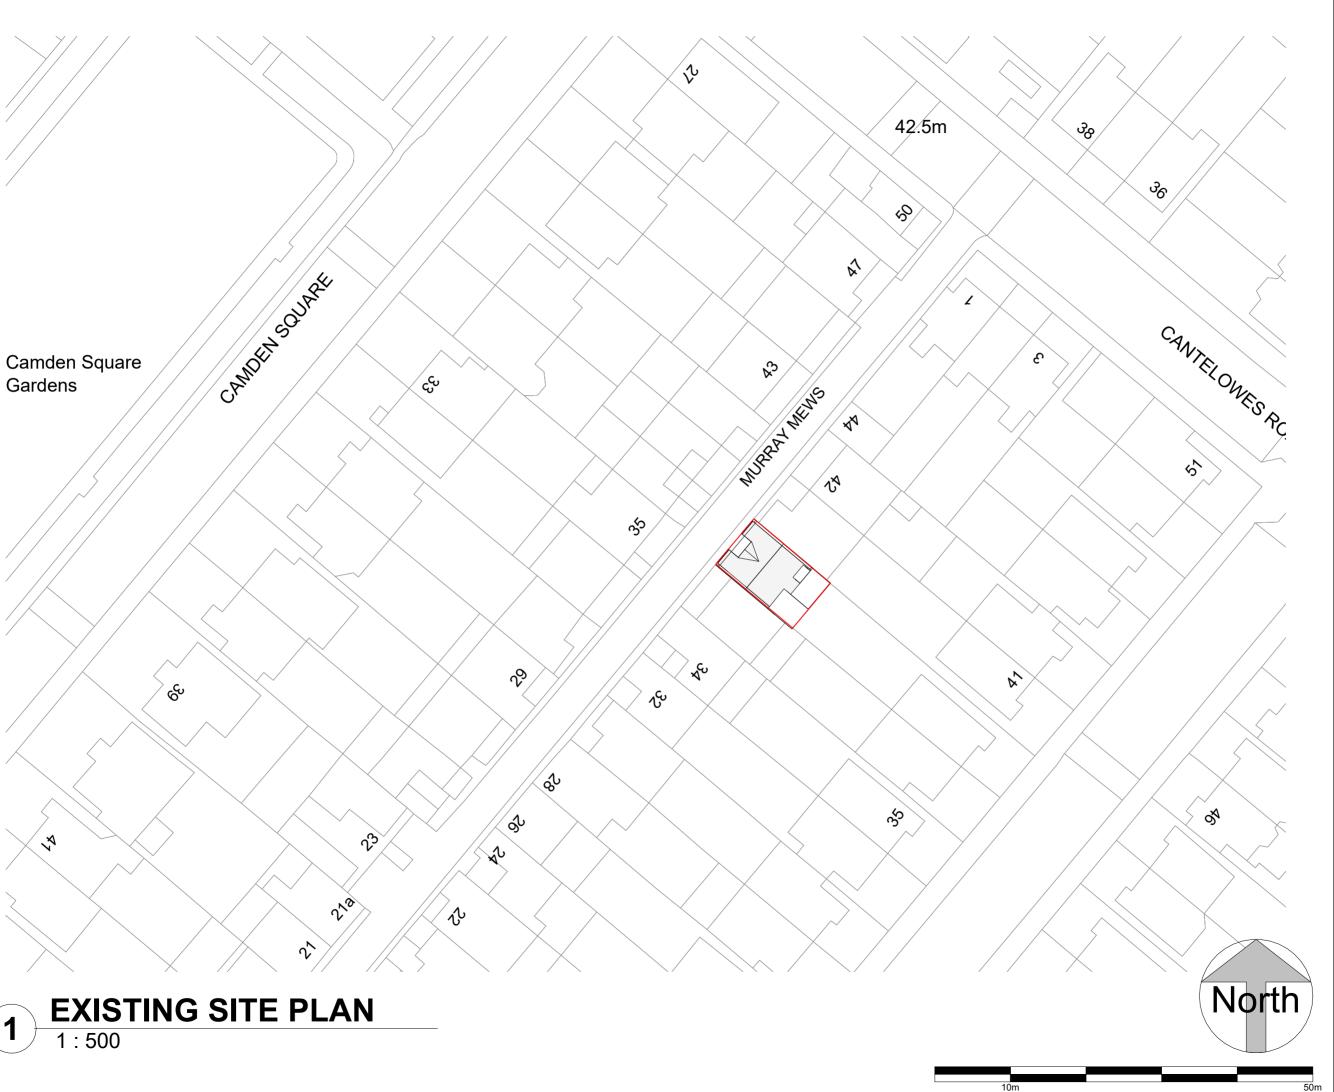

## **38 MURRAY MEWS**

| REV | DECRIPTION   | DATE    |
|-----|--------------|---------|
| Α   | FOR PLANNING | 13.8.24 |
|     |              |         |
|     |              |         |
|     |              |         |
|     |              |         |
|     |              |         |
|     | ,            |         |

PROJECT ID 2381296

DATE 07/08/24

SCALE (@ A3)

1:500

REV A

EXISTING SITE PLAN

DWG No.

A401