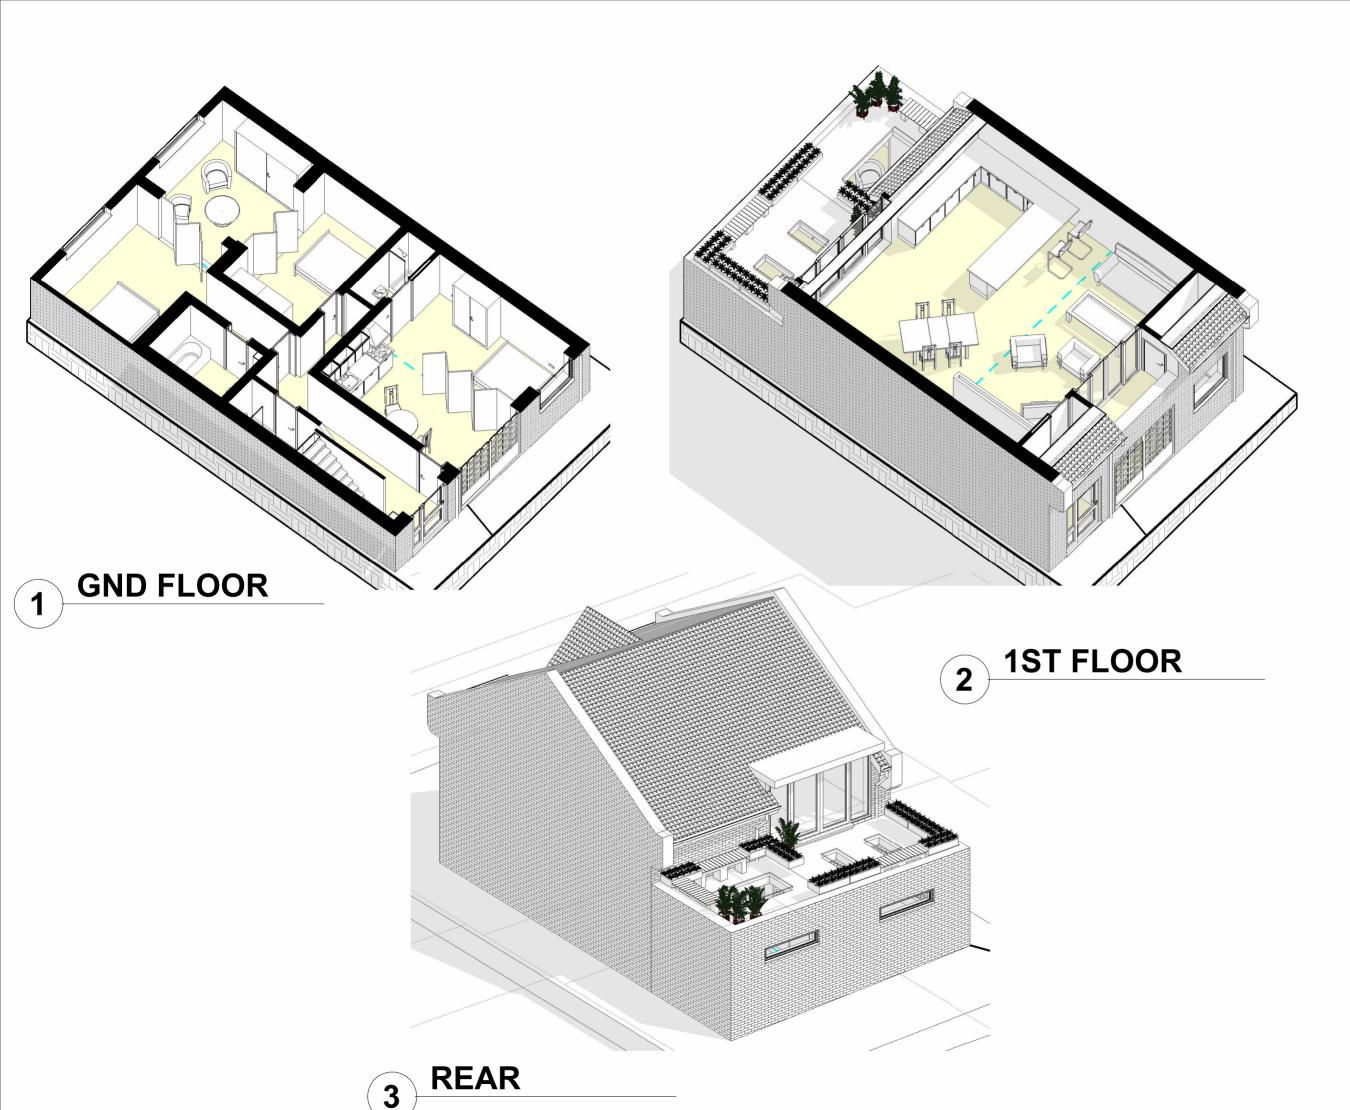

## **38 MURRAY MEWS**

| REV | DECRIPTION   | DATE                        |
|-----|--------------|-----------------------------|
| Α   | FOR COMMENT  | 08.7.24                     |
| В   | POST REVIEW  | 18.7.24                     |
| С   | FOR PLANNING | 13.8.24                     |
|     |              |                             |
|     |              |                             |
|     |              |                             |
|     | A<br>B       | A FOR COMMENT B POST REVIEW |