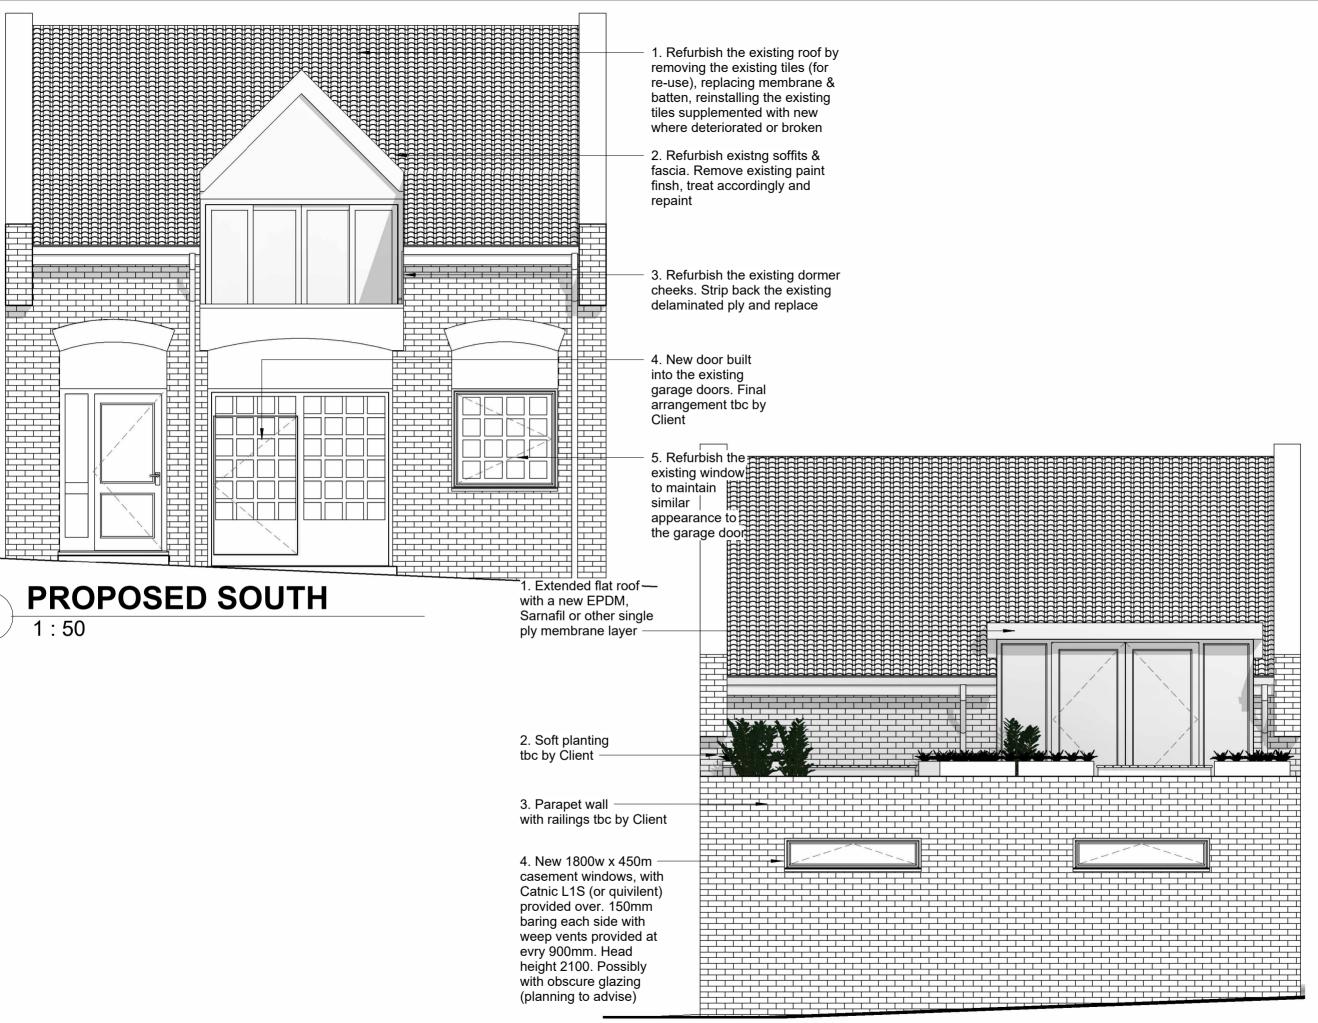

## **38 MURRAY MEWS**

|  | REV | DECRIPTION  | DATE    |
|--|-----|-------------|---------|
|  | Α   | FOR COMMENT | 08.7.24 |
|  | В   | POST REVIEW | 18.7.24 |
|  |     |             |         |
|  |     |             |         |
|  |     |             |         |
|  |     |             |         |

PROJECT ID 2381296

DATE 07/08/24

REV

В

SCALE (@ A3)

1:50

TITLE

**PROPOSED** DWG No.