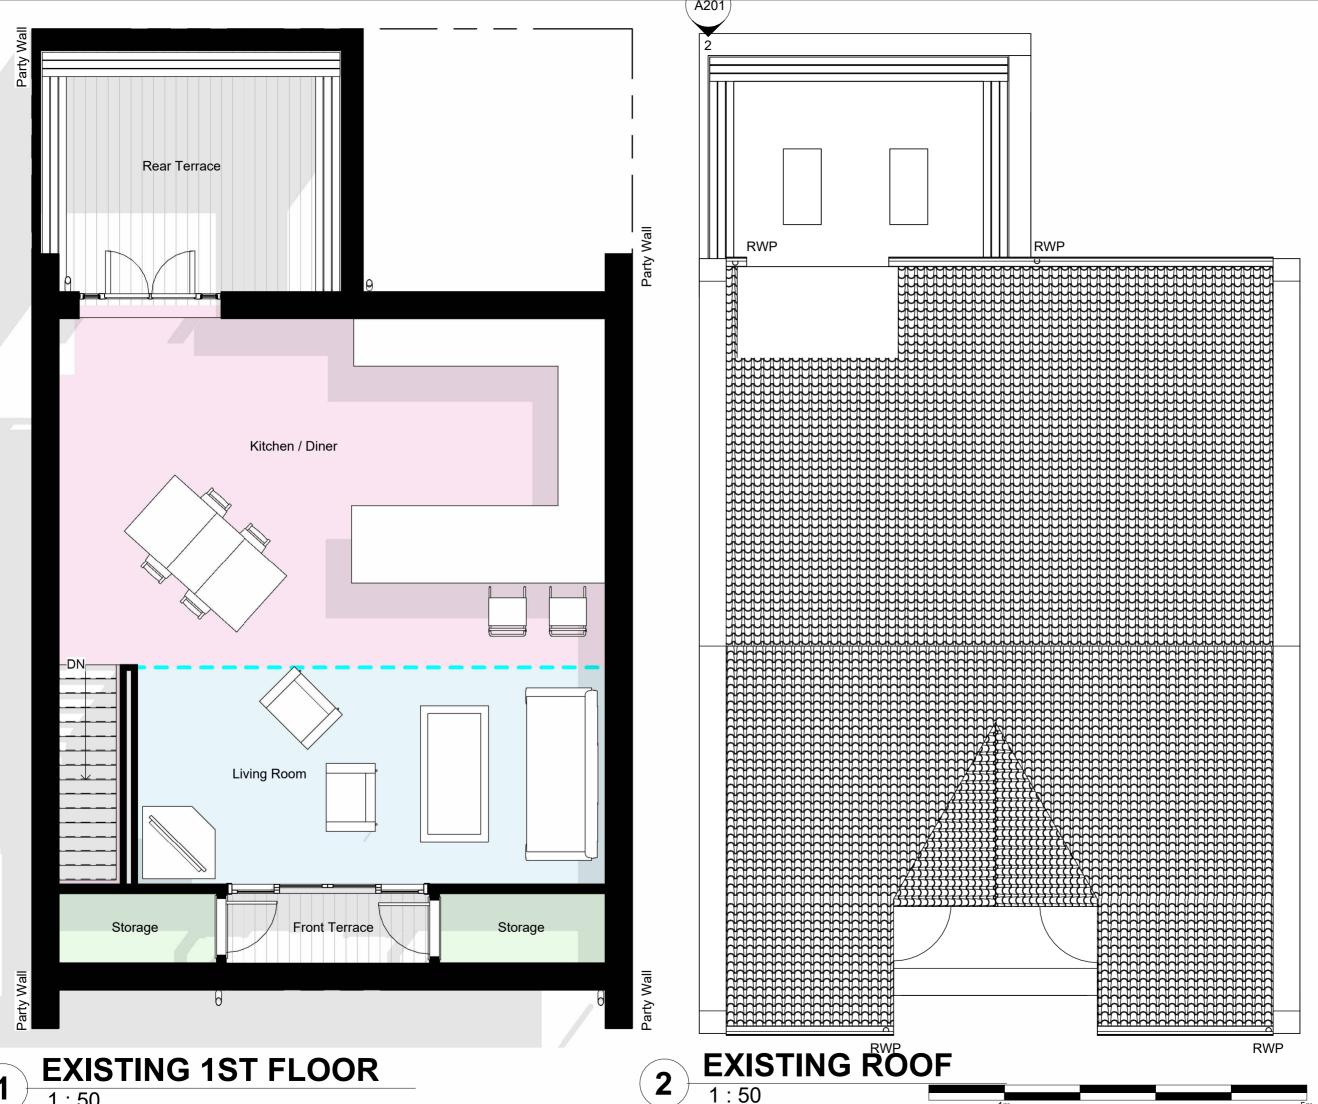

## **38 MURRAY MEWS**

|  | REV | DECRIPTION   | DATE    |
|--|-----|--------------|---------|
|  | Α   | FOR COMMENT  | 08.7.24 |
|  | В   | POST REVIEW  | 18.7.24 |
|  | С   | FOR PLANNING | 13.8.24 |
|  |     |              |         |
|  |     |              |         |
|  |     |              |         |
|  |     |              |         |

PROJECT ID 2381296

DATE 07/08/24

SCALE (@ A3)

1:50

**EXISTING 1ST FLOOR** DWG No.