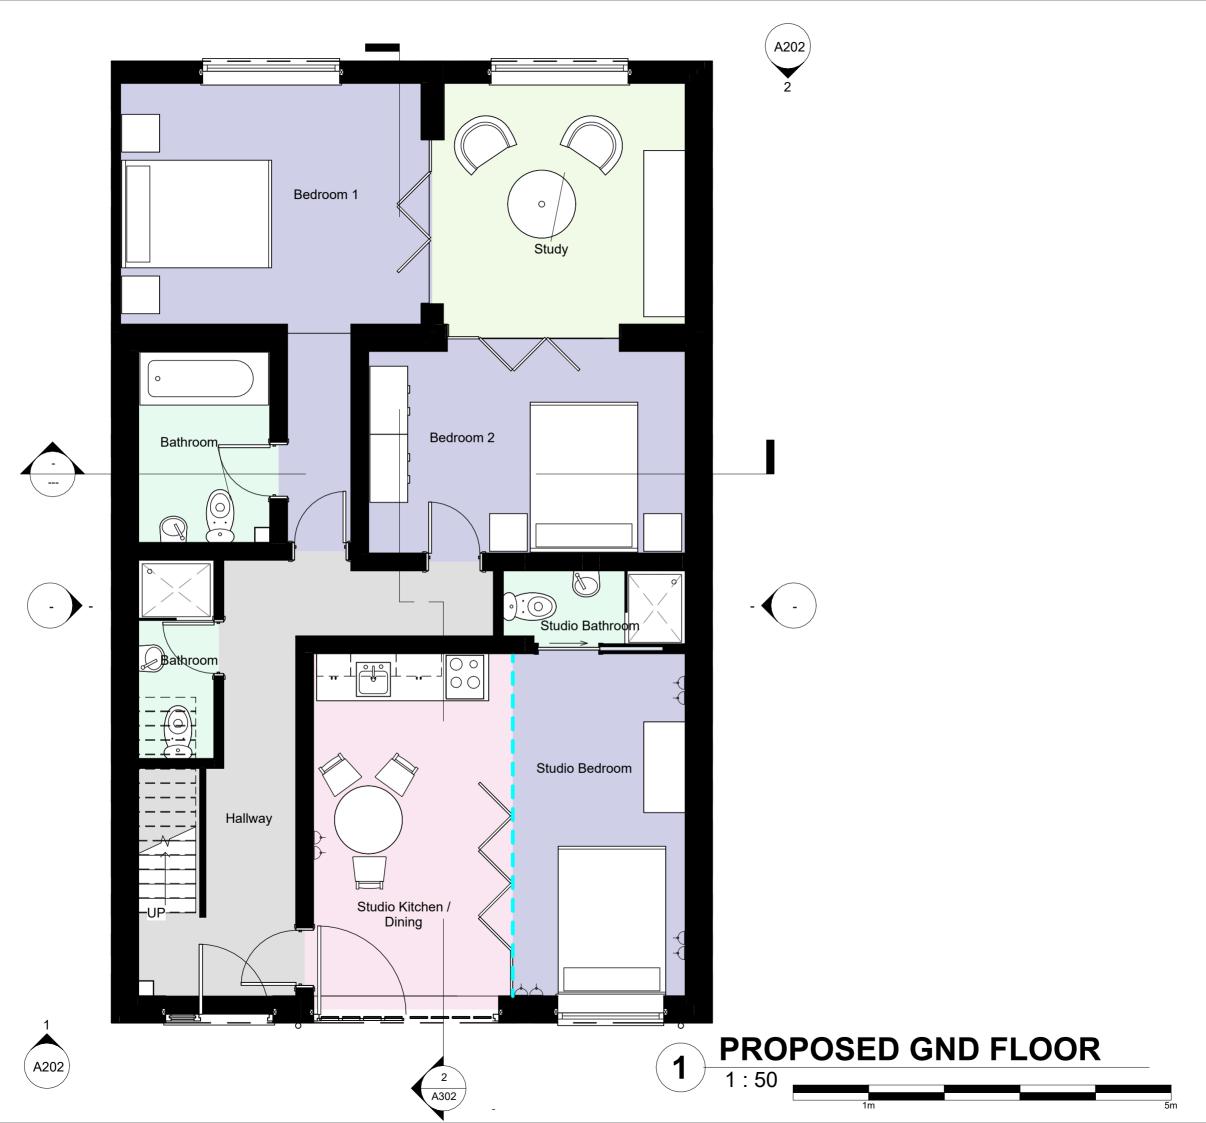

## **38 MURRAY MEWS**

|  | REV | DECRIPTION  | DATE    |
|--|-----|-------------|---------|
|  | Α   | FOR COMMENT | 08.7.24 |
|  | В   | POST REVIEW | 18.7.24 |
|  |     |             |         |
|  |     |             |         |
|  |     |             |         |
|  |     |             |         |
|  |     |             |         |

PROJECT ID 2381296

SCALE (@ A3)

DATE

07/08/24

REV

1:50

TITLE

PROPOSED GND DWG No. FLOOR