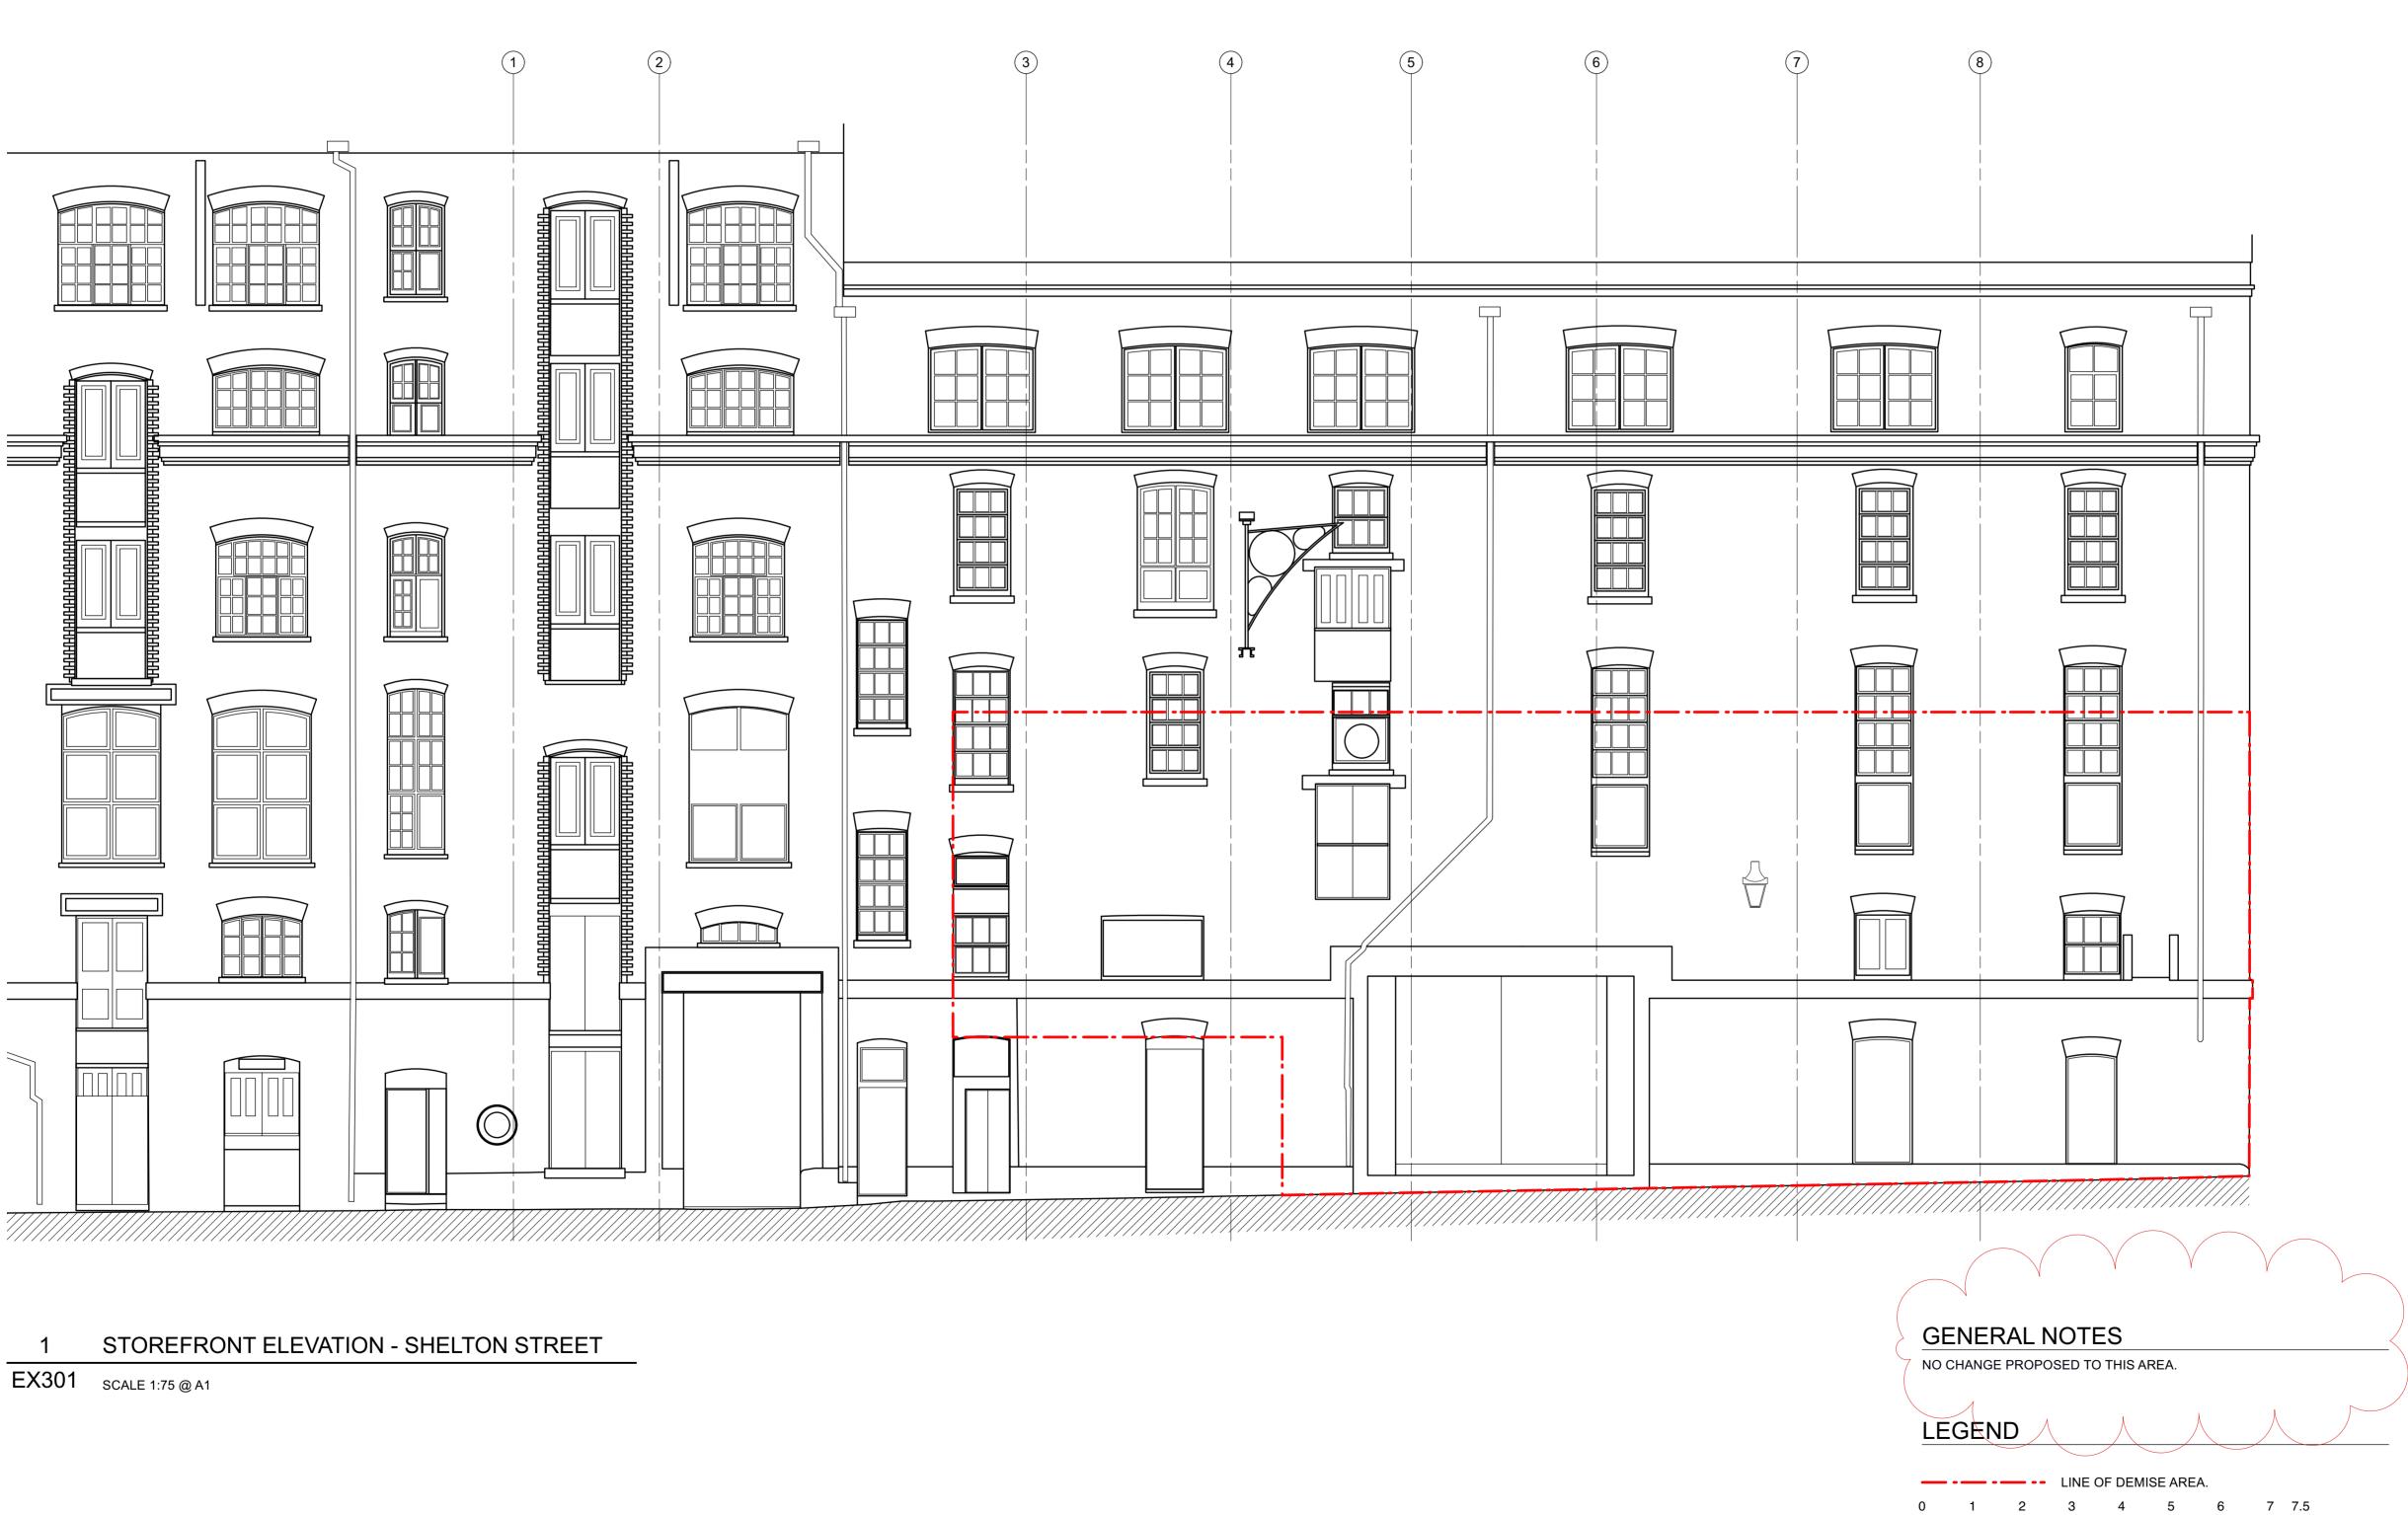

| <b>\</b>                         |       |
|----------------------------------|-------|
| GENERAL NOTES                    |       |
| NO CHANGE PROPOSED TO THIS AREA. |       |
| LEGEND                           |       |
| LINE OF DEMISE AREA.             |       |
| 0 1 2 3 4 5 6 7                  | 7 7.5 |
| Scale bar (metres) 1:75          |       |

CONSULTANT:

DRAWN BY:

ISSUE / DATE: SURVEY DRAWINGS

**PLANNING** 06.09.2024

30.08.2024

**REVISION**:

A NOTE ADDED AB 06/09/24

SHEET TITLE: **EXISTING STOREFRONT ELEVATION - SHELTON** 

STREET SHEET NO.:

**EX301**