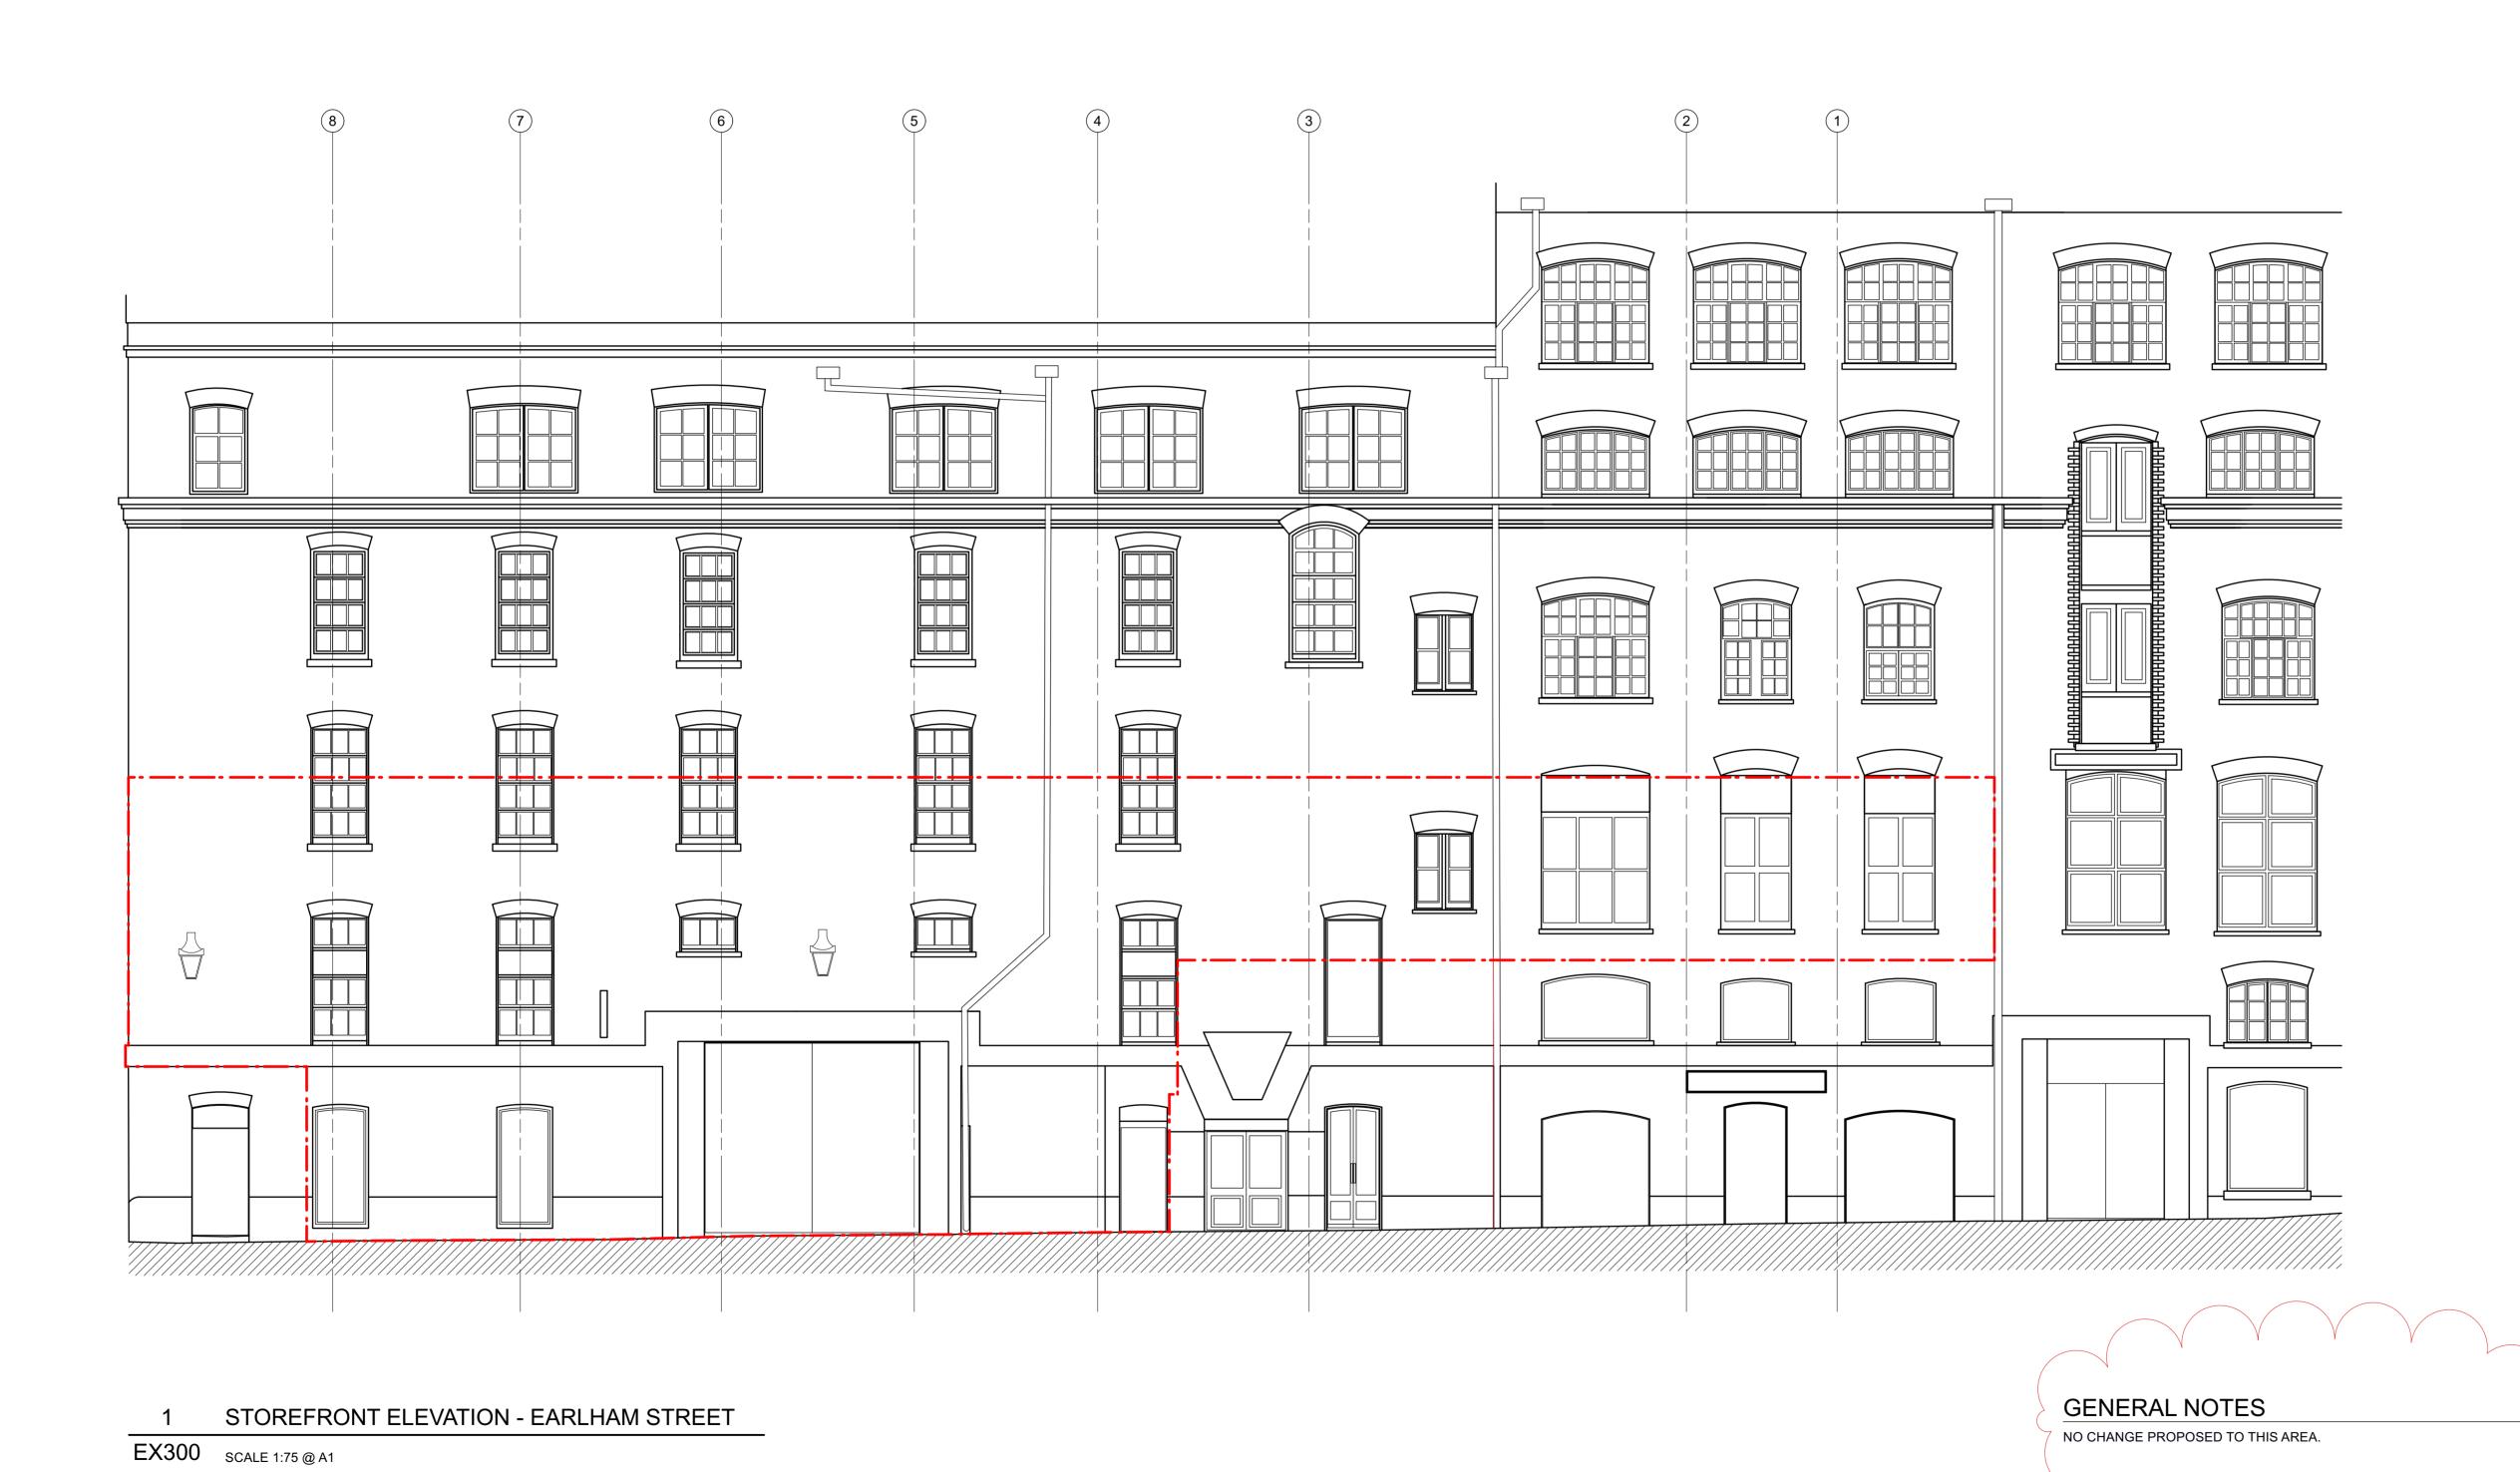

## URBAN OUTFITTERS

42-56 SEVEN DIALS EARLHAM STREET LONDON WC2H 9LJ

CONSULTANT:

DRAWN BY:

ISSUE / DATE:

 SURVEY DRAWINGS
 30.08.2024

 PLANNING
 06.09.2024

**REVISION:** 

A NOTE ADDED AB 06/09/24

SHEET TITLE:
EXISTING STOREFRONT
ELEVATION - EARLHAM
STREET

SHEET NO.:

LEGEND

Scale bar (metres) 1:75

LINE OF DEMISE AREA.

**EX300** 

Figured dimensions shall be taken in preference to scaled dimensions and any discrepancies errors are to be referred to the Designer. Contractors, sub-contractors and suppliers must verify dimensions on site before commencing work or making any fabrication drawings. @ Copyr