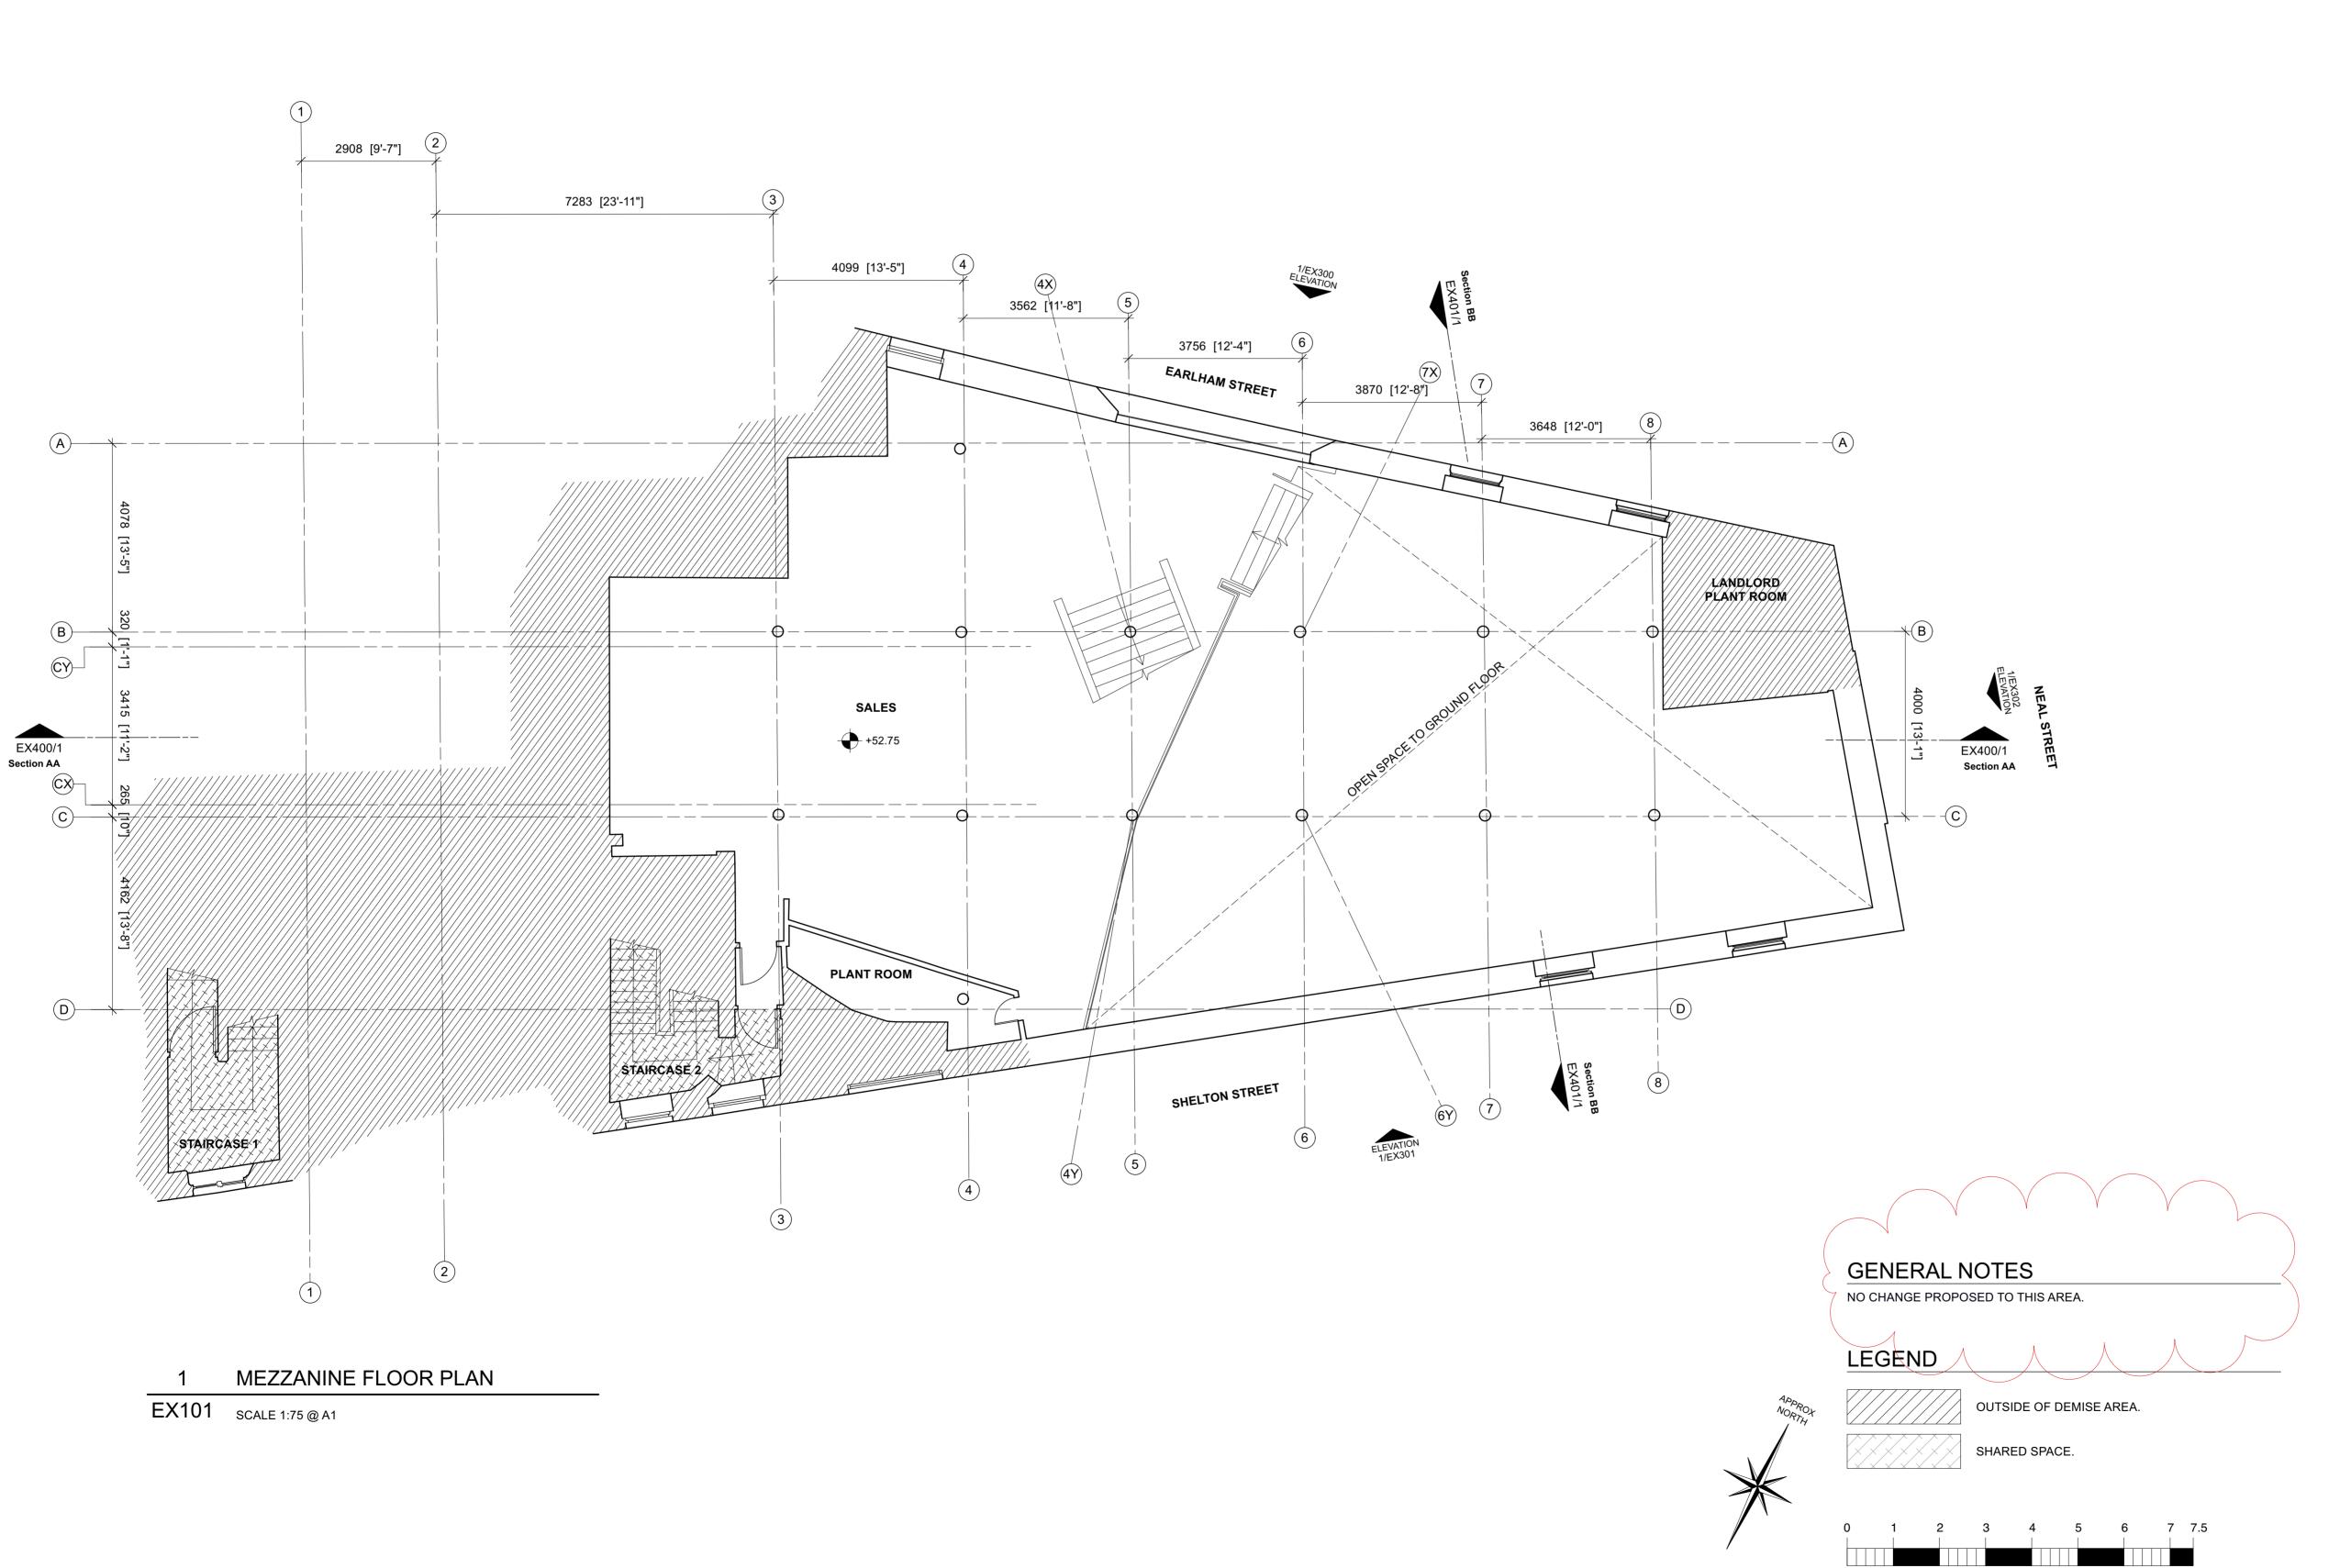

## URBAN OUTFITTERS

42-56 SEVEN DIALS EARLHAM STREET LONDON WC2H 9LJ

CONSULTANT:

DRAWN BY:

ISSUE / DATE:
SURVEY DRAWINGS

PLANNING 06.09.2024

30.08.2024

REVISION:

A NOTE ADDED AB 06/09/24

SHEET TITLE:

EXISTING MEZZANINE

FLOOR PLAN

SHEET NO.:

Scale bar (metres) 1:75

**EX101** 

gured dimensions shall be taken in preference to scaled dimensions and any discrepancies or rors are to be referred to the Designer. Contractors, sub-contractors and suppliers must verify all mensions on site before commencing work or making any fabrication drawings. @ Copyright eserved