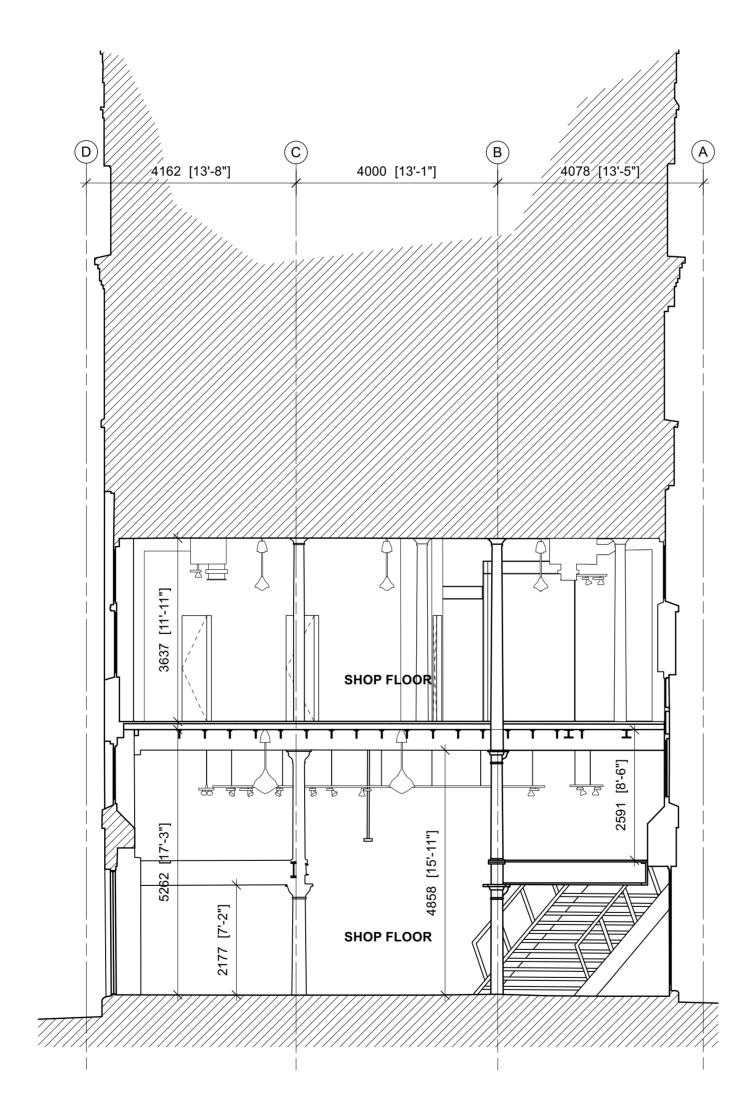

## 1 EXISTING SECTION B-B

EX401 SCALE 1:75 @ A1

| GENERAL NOTES                    |
|----------------------------------|
| NO CHANGE PROPOSED TO THIS AREA. |
| LEGEND                           |
| OUTSIDE OF DEMISE AREA.          |
| SHARED SPACE.                    |
| 0 1 2 3 4 5                      |
|                                  |

## URBAN OUTFITTERS

42-56 SEVEN DIALS EARLHAM STREET LONDON WC2H 9LJ

CONSULTANT:

DRAWN BY:

ISSUE / DATE:

 SURVEY DRAWINGS
 30.08.2024

 PLANNING
 06.09.2024

**REVISION**:

A NOTE ADDED AB 06/09/24

SHEET TITLE :
EXISTING SECTION
B-B

Figured dimensions shall be taken in preference to scaled dimensions and any discrepancies or errors are to be referred to the Designer. Contractors, sub-contractors and suppliers must verify all dimensions on site before commencing work or making any fabrication drawings. @ Copyright