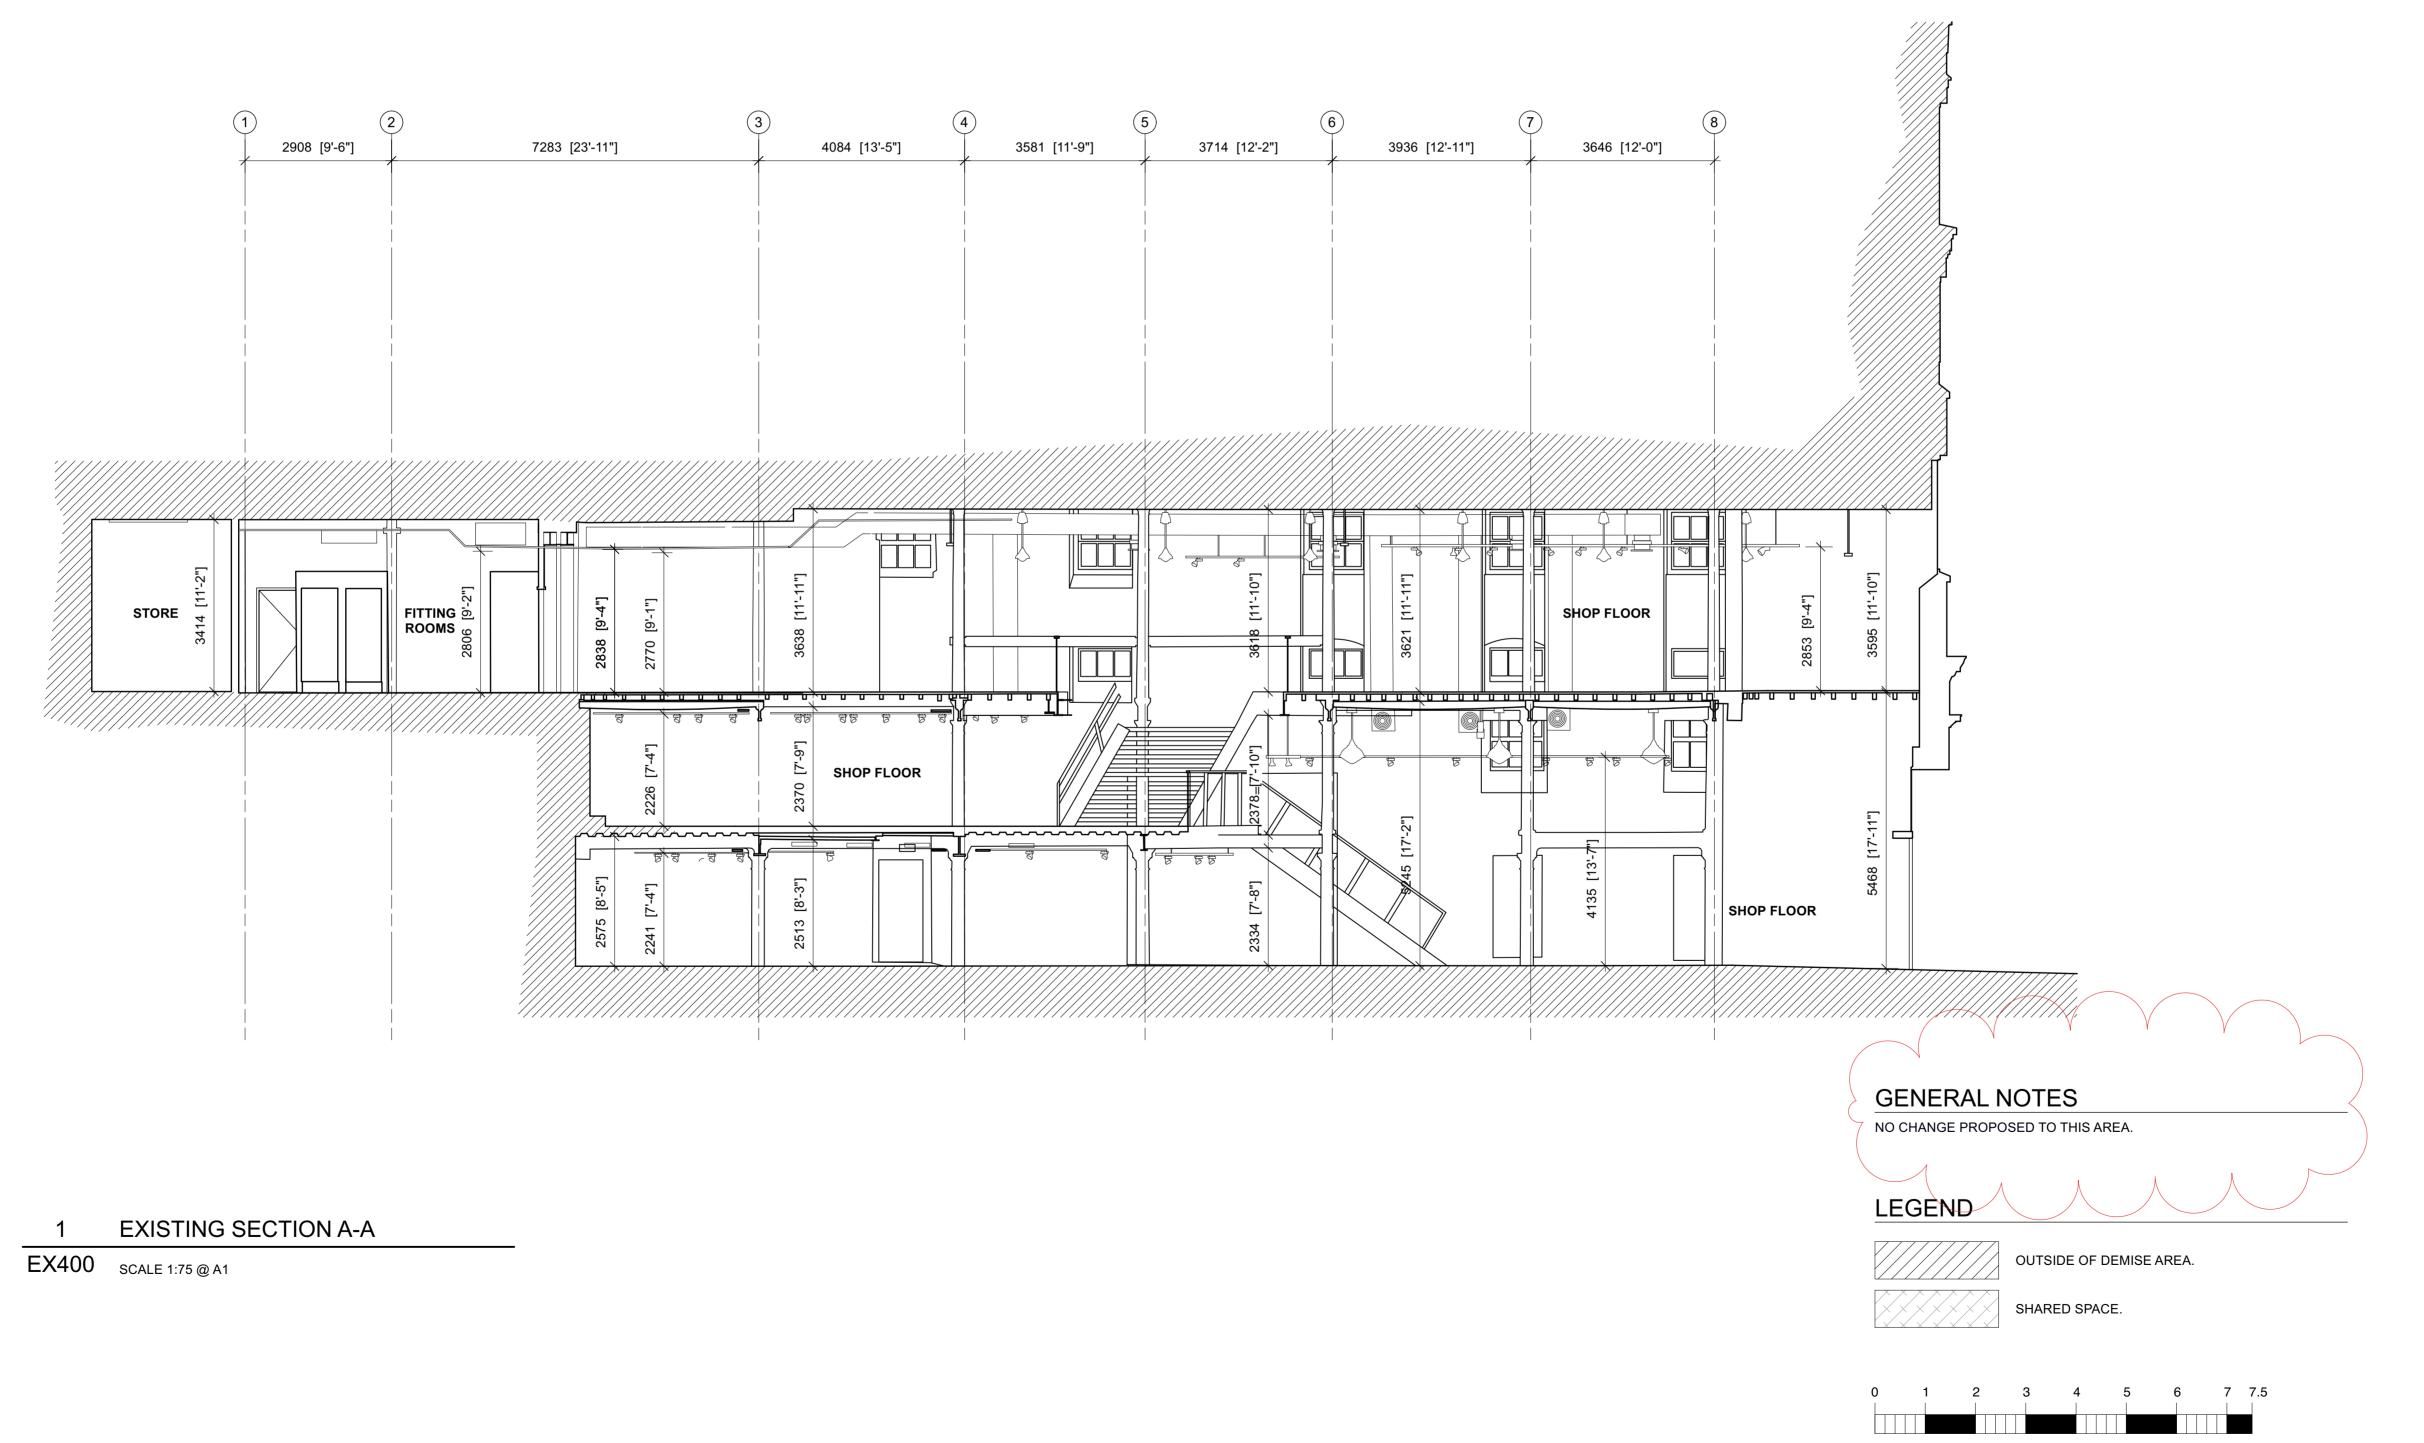

## IIRBAN OUTFITTERS

42-56 SEVEN DIALS EARLHAM STREET LONDON WC2H 9LJ

CONSULTANT:

DRAWN BY:

ISSUE / DATE:

 SURVEY DRAWINGS
 30.08.2024

 PLANNING
 06.09.2024

REVISION :

A NOTE ADDED AB 06/09/24

SHEET TITLE :

**EXISTING SECTION** 

SHEET NO.:

A-A

Scale bar (metres) 1:75

**EX400** 

rigured dimensions shall be taken in preference to scaled dimensions and any discrepancies or errors are to be referred to the Designer. Contractors, sub-contractors and suppliers must verify all timensions on site before commencing work or making any fabrication drawings. @ Copyright