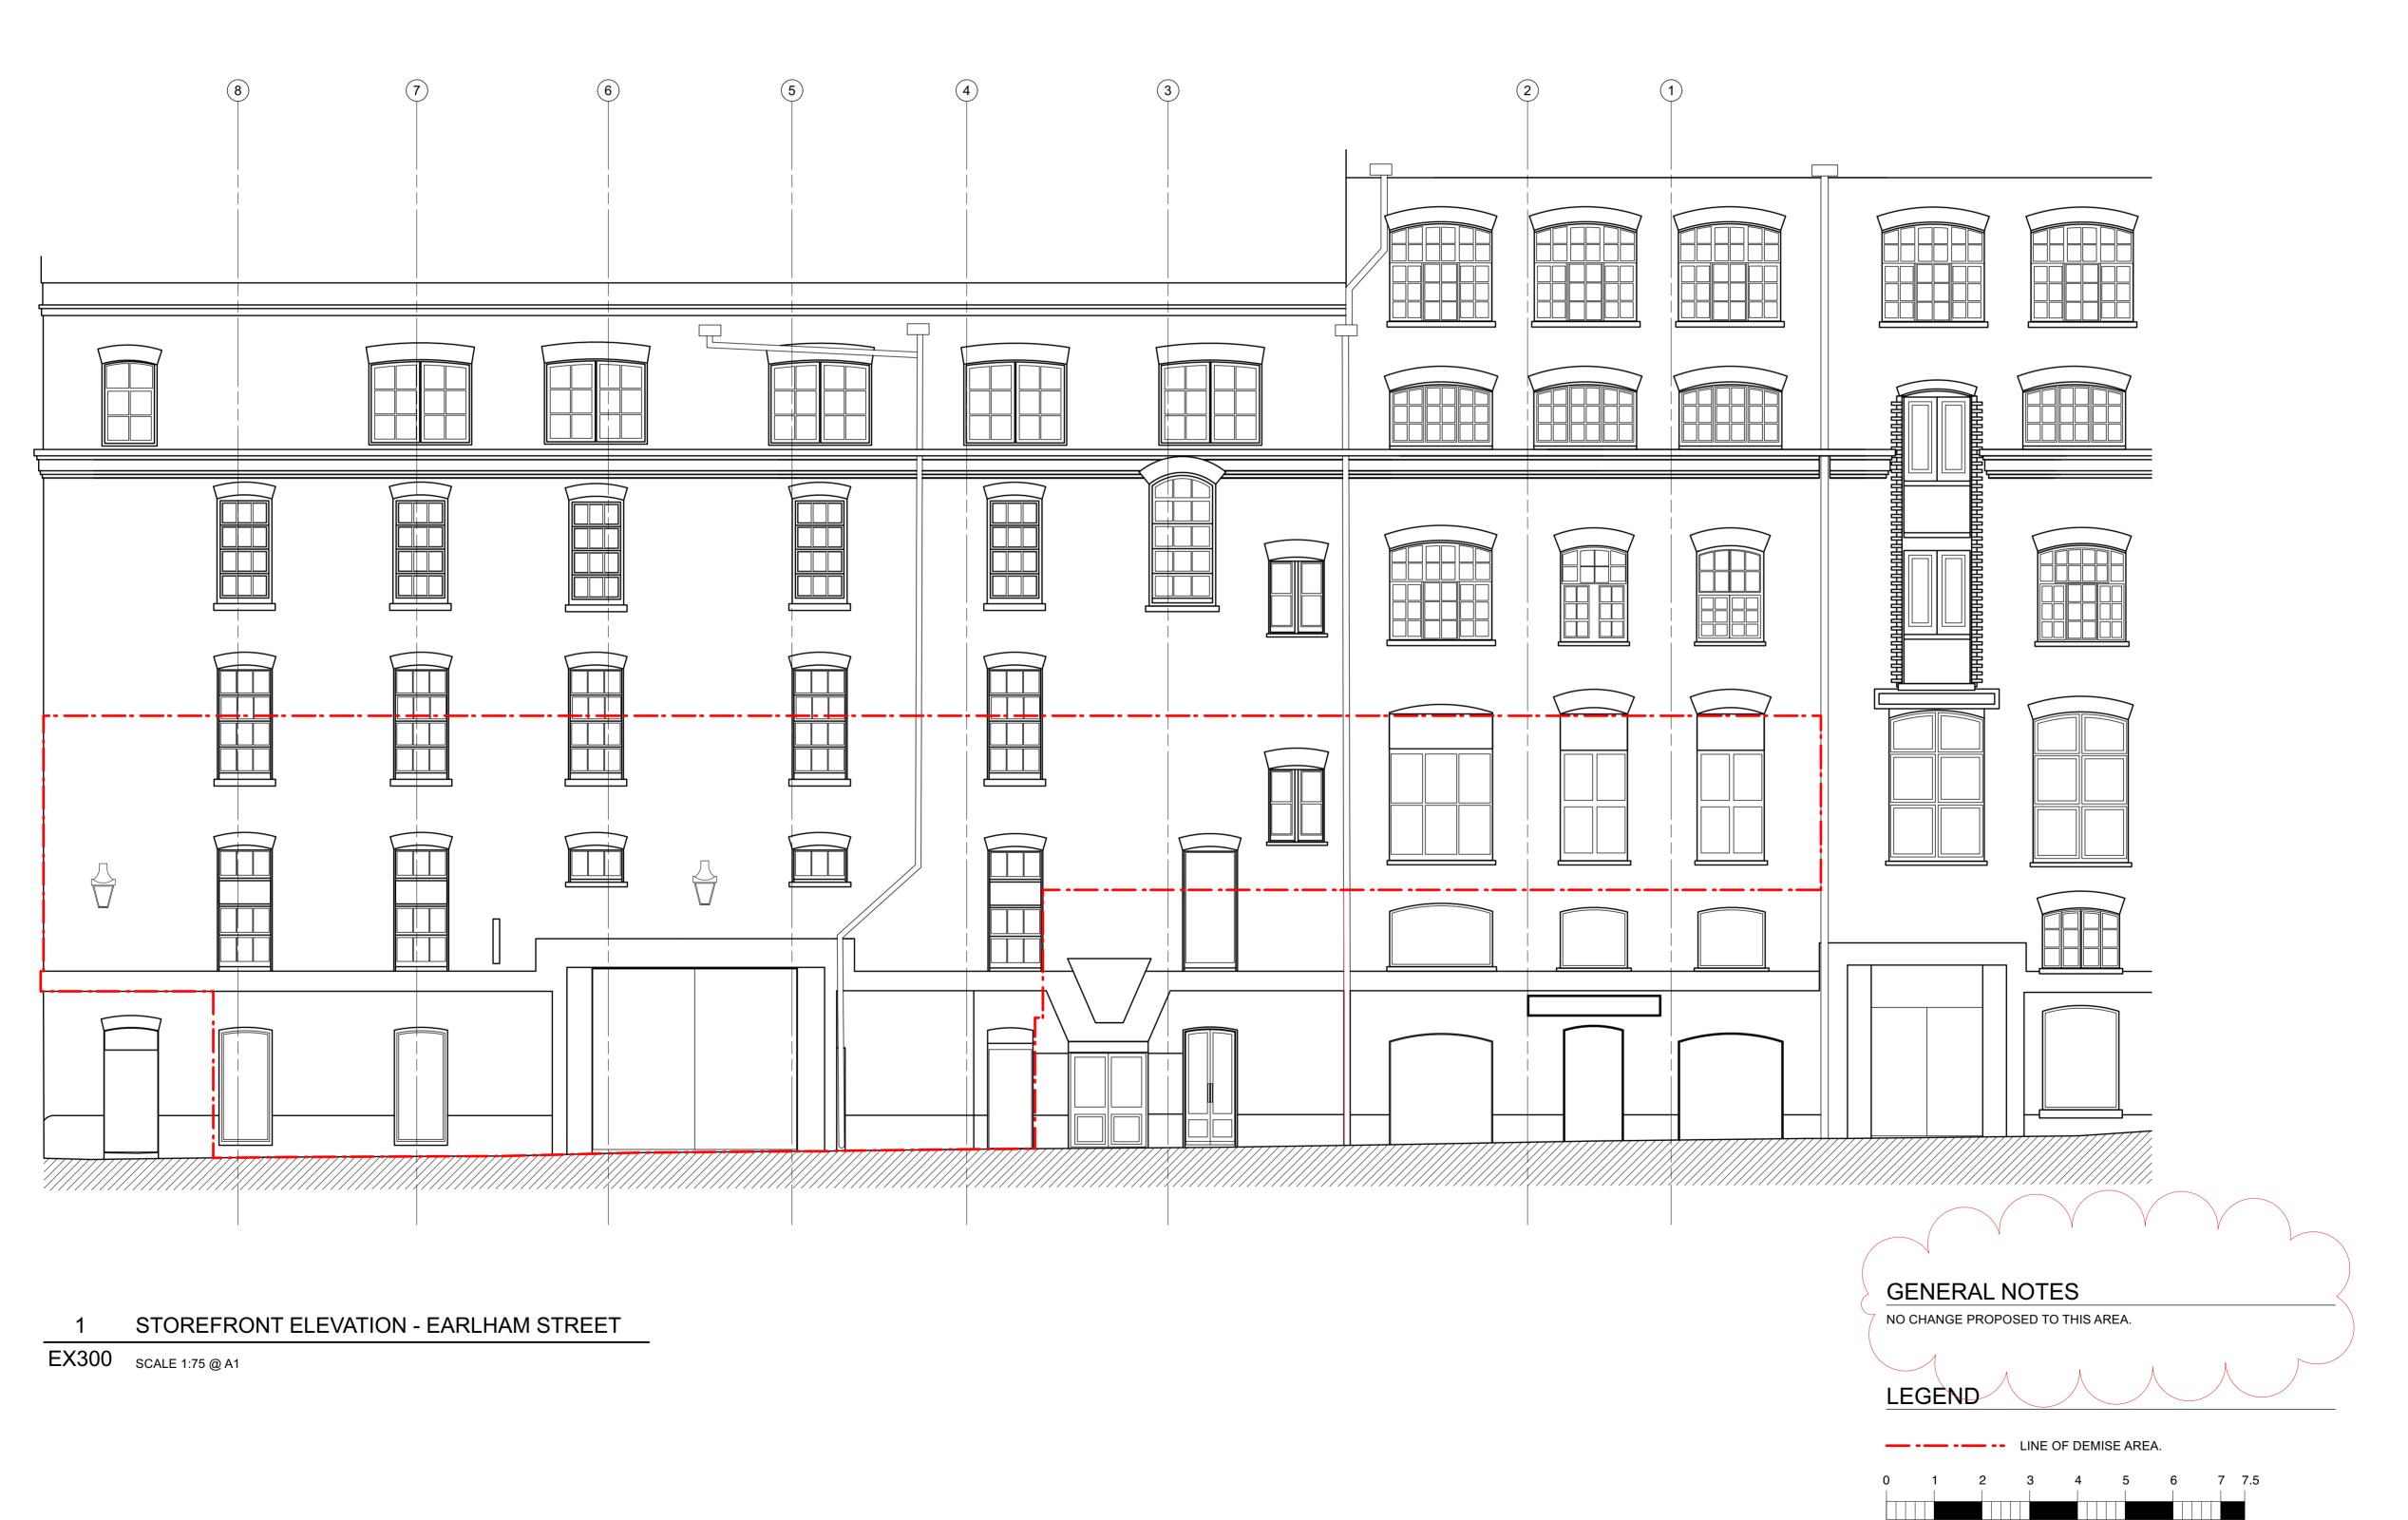

## IIRBAN OUTFITTERS

42-56 SEVEN DIALS EARLHAM STREET LONDON WC2H 9LJ

CONSULTANT:

DRAWN BY:

ISSUE / DATE:

SURVEY DRAWINGS 30.08.2024
PLANNING 06.09.2024

REVISION:

A NOTE ADDED AB 06/09/24

SHEET TITLE:

EXISTING STOREFRONT

ELEVATION - EARLHAM

STREET

**EX300** 

SHEET NO.:

Scale bar (metres) 1:75

Figured dimensions shall be taken in preference to scaled dimensions and any discrepanc errors are to be referred to the Designer. Contractors, sub-contractors and suppliers must ve dimensions on site before commencing work or making any fabrication drawings. @ Cop