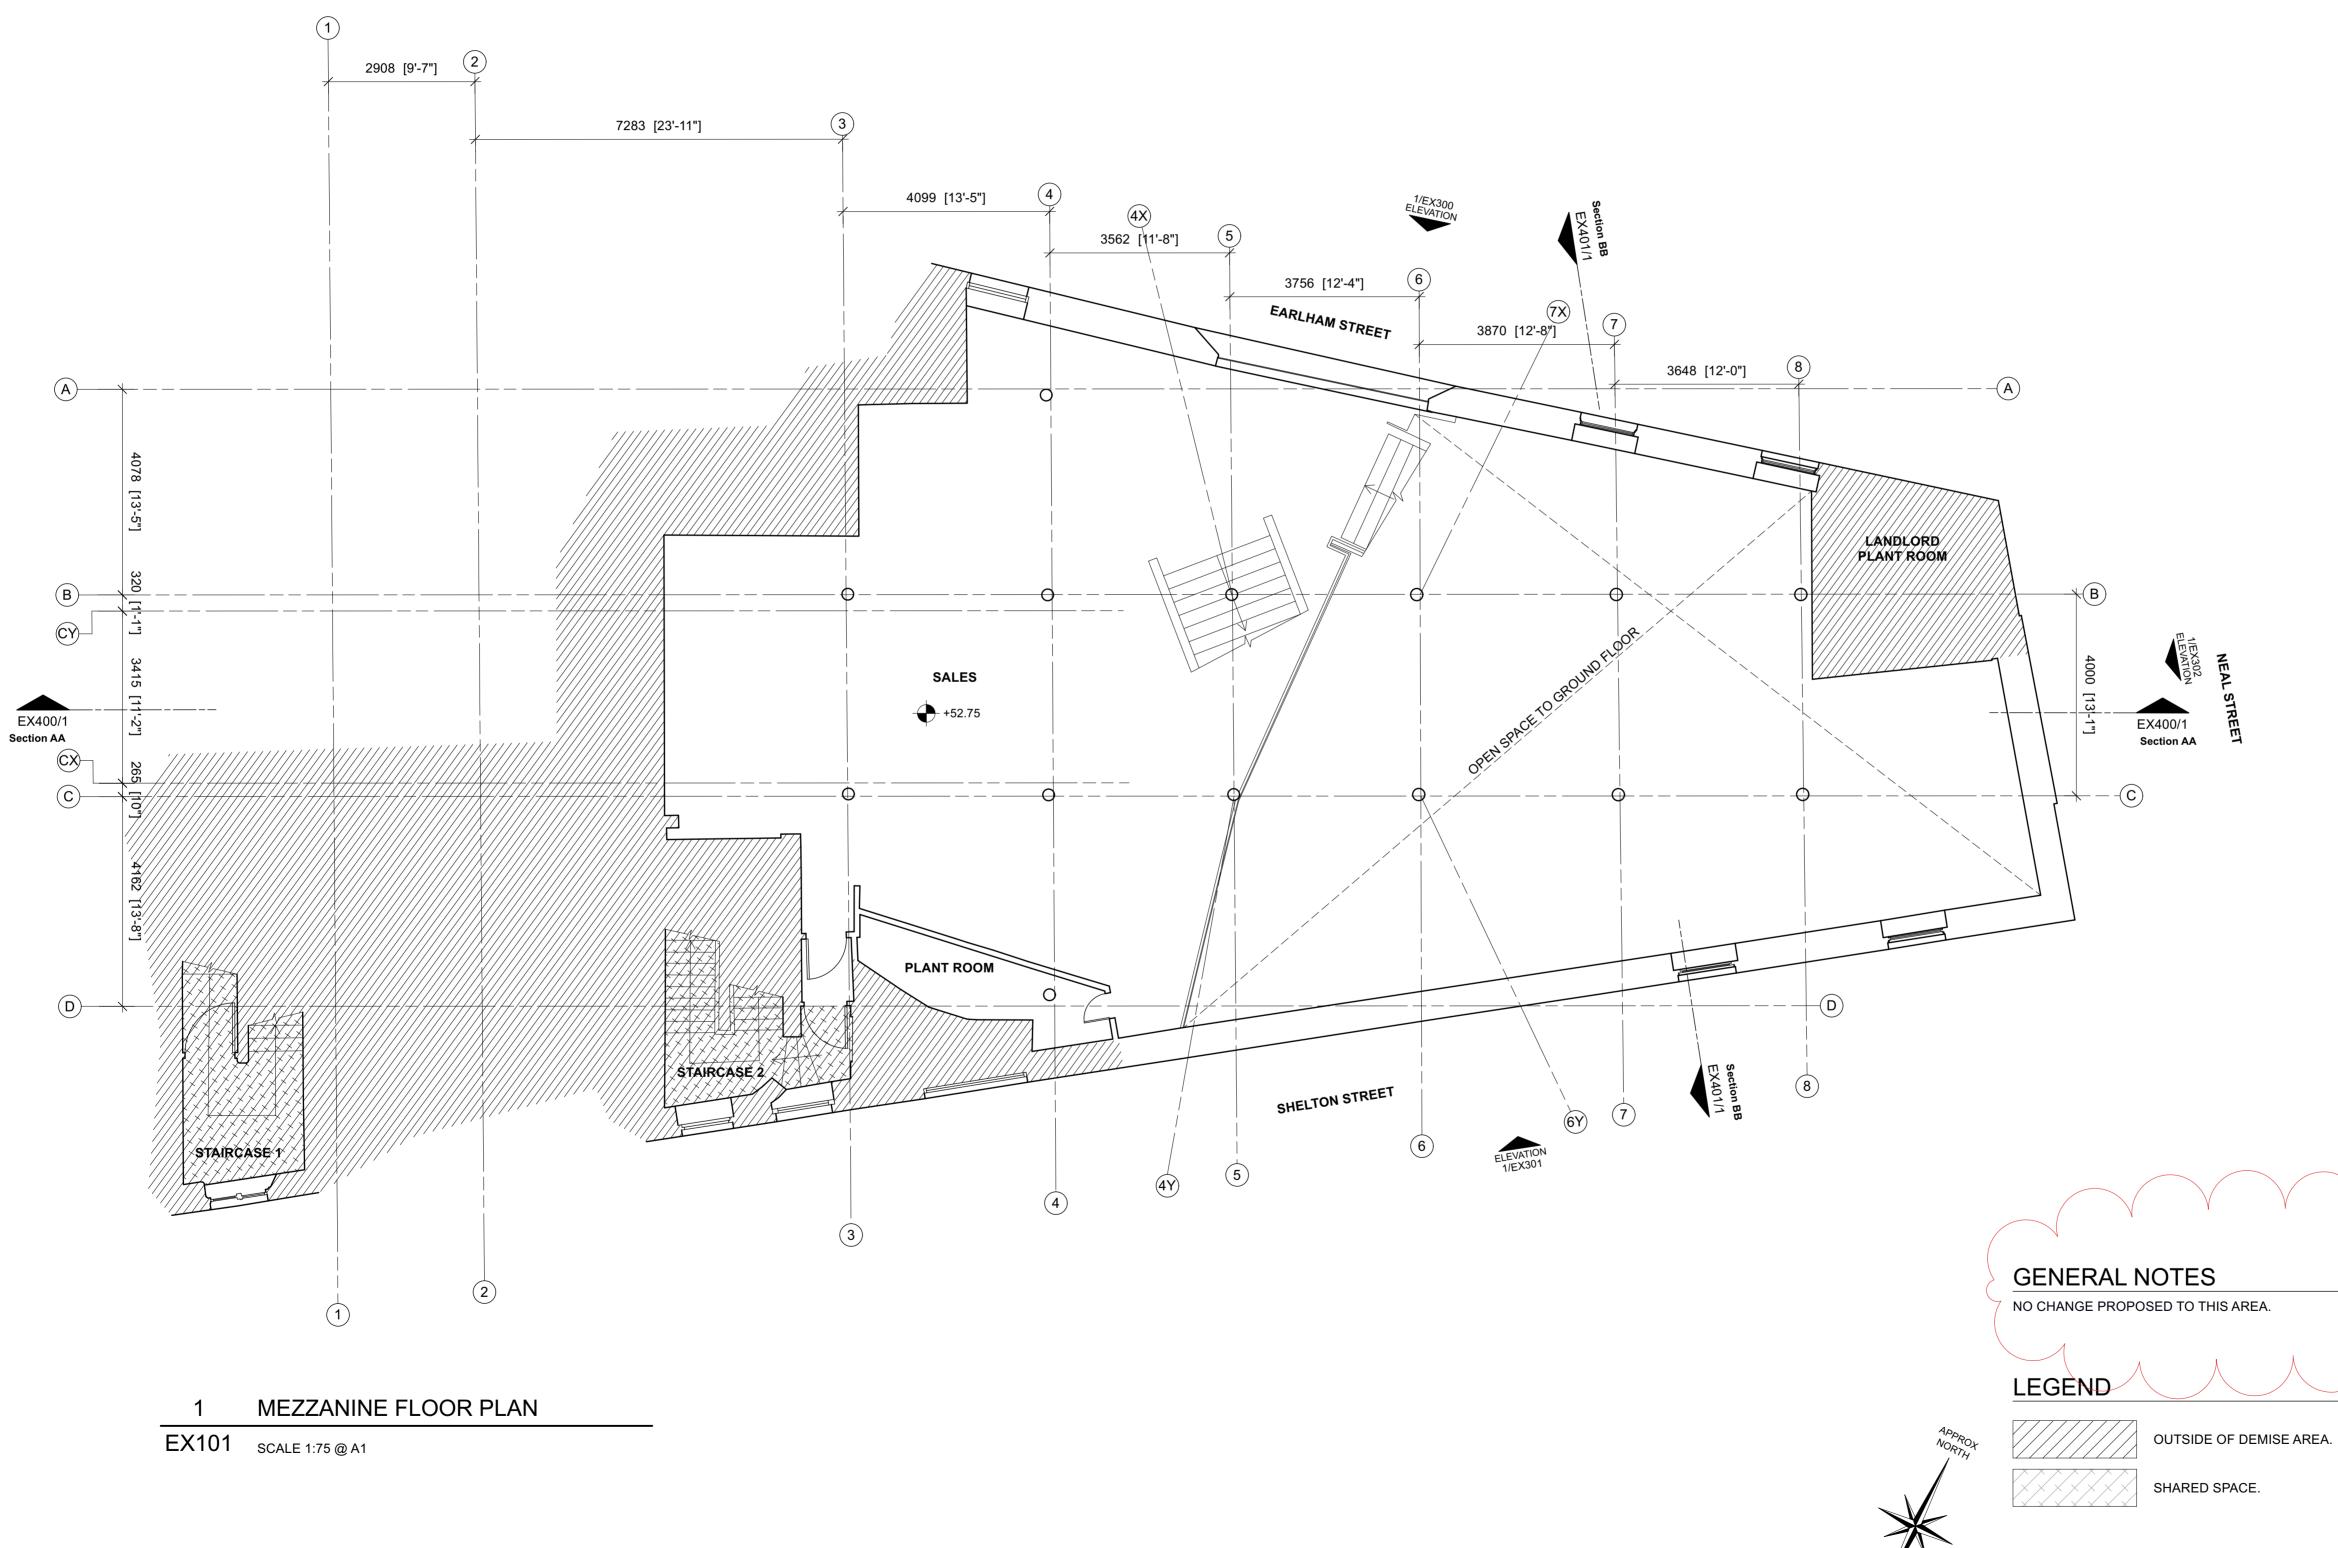

Scale bar (metres) 1:75

**EX101** 

SHEET NO. :

SHEET TITLE : EXISTING MEZZANINE FLOOR PLAN

red dimensions shall be taken in preference to scaled dimensions and any discrepancies o

nsions on site before commencing work or making any fabrication drawings. @ Copyrigl

PLANNING

DRAWN BY: ZR

For Office Use: A\_12716

URBAN

42-56 SEVEN DIALS EARLHAM STREET LONDON

WC2H 9LJ

ERS

Studio 1Studio 231 Main Street, Kilby2nd Floor, 22 Conduit StreetLeicestershire, UK, LE18 3TDLondon, UK, W1S 2XR **W** www.apt-design.co.uk **T** +44 (0)1858 469420