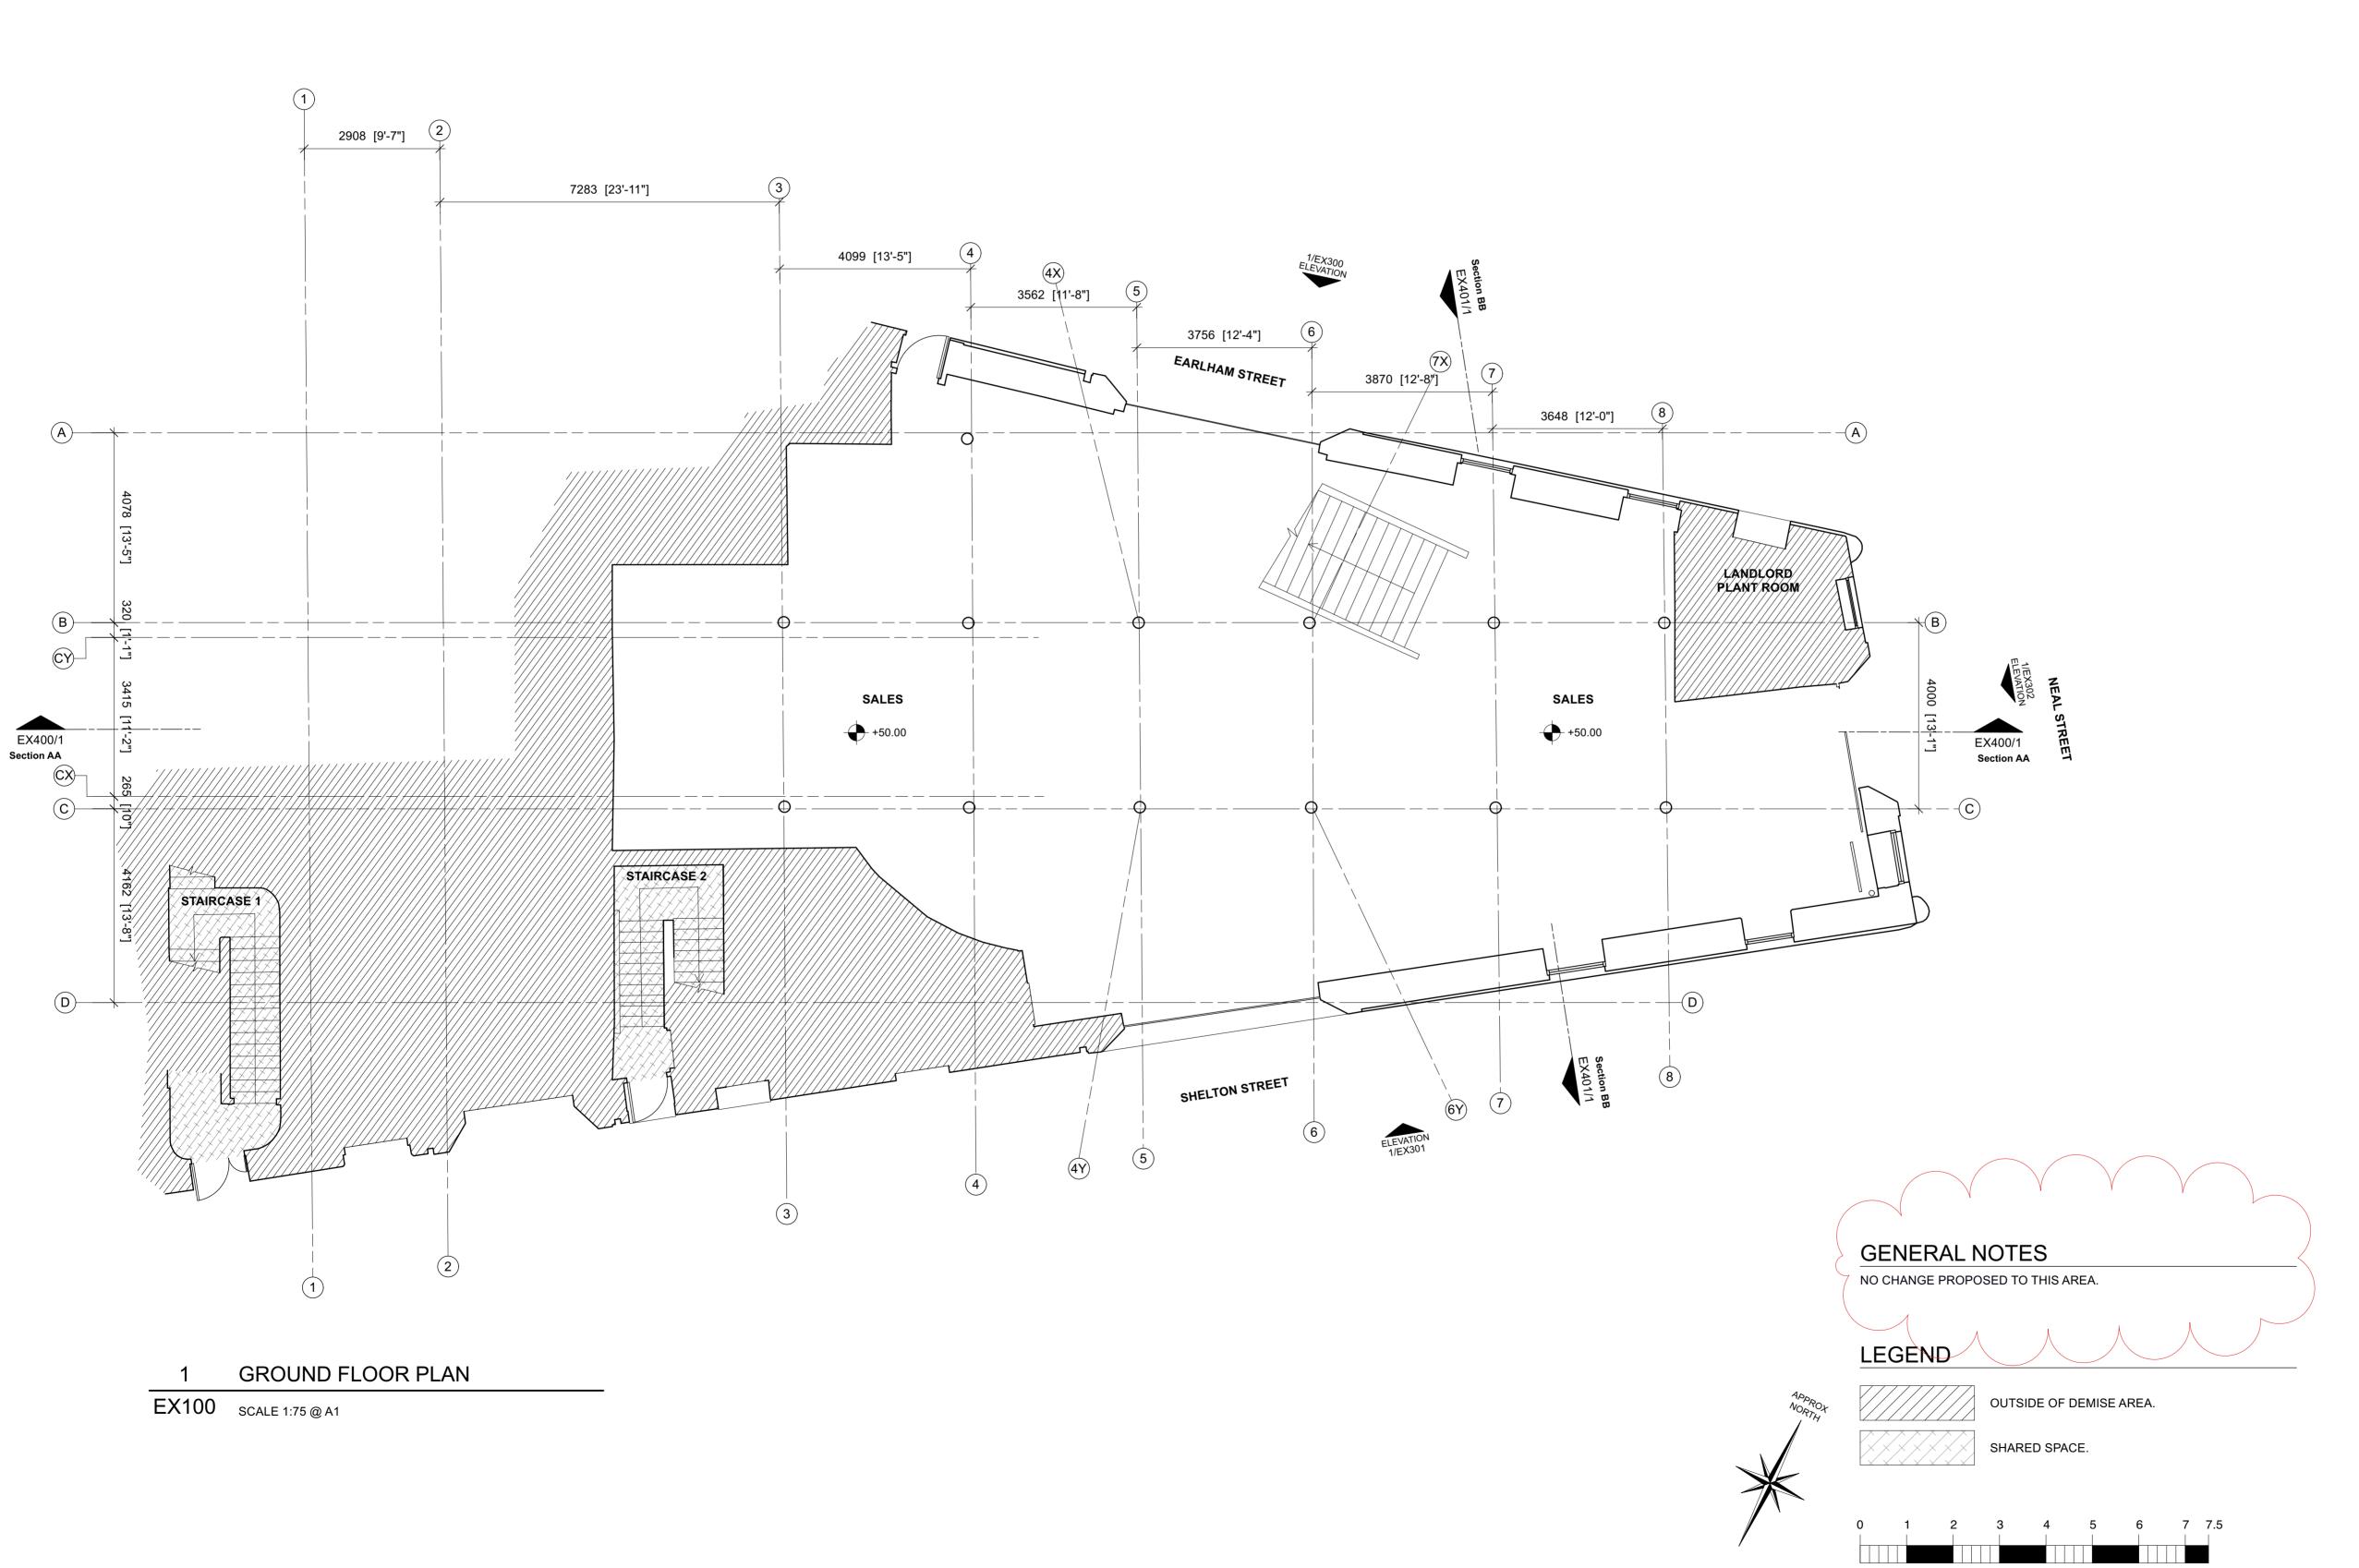

## IIRBAN OUTFITTERS

42-56 SEVEN DIALS EARLHAM STREET LONDON WC2H 9LJ

CONSULTANT:

DRAWN BY:

ISSUE / DATE:

 SURVEY DRAWINGS
 30.08.2024

 PLANNING
 06.09.2024

REVISION:

A NOTE ADDED AB 06/09/24

SHEET TITLE:
EXISTING GROUND
FLOOR PLAN

SHEET NO.:

Scale bar (metres) 1:75

**EX100** 

gured dimensions shall be taken in preference to scaled dimensions and any discrepancies or rors are to be referred to the Designer. Contractors, sub-contractors and suppliers must verify all mensions on site before commencing work or making any fabrication drawings. @ Copyright served