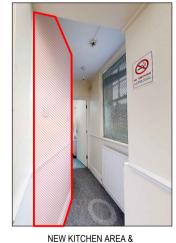

## **GROUND** FLOOR (Partition Changes)

EXISTING KITCHEN DEMOLITION

DEMOLITION ON BEDROOM 02 PARTITION DEMOLITION ON BEDROOM 01

| REFERENCE: | 58 D                          | DELANCEY STREET, LONDON, GREATER LONDON NW1 7RY, UK |
|------------|-------------------------------|-----------------------------------------------------|
| TITLE:     | PROPOSED DRAWINGS FLOOR PLANS |                                                     |
| PROJECT No | 2290                          | DATE: 22-08-2024                                    |
| SHEET No   | P                             | 02                                                  |