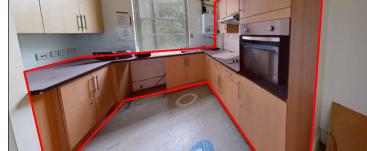

## BASEMENT FLOOR

| SCHEDULE OF WORKS               | BASEMENT FLOOR                                        |                                        |
|---------------------------------|-------------------------------------------------------|----------------------------------------|
| SECTION                         | WORKS UNDERTAKEN                                      | COMMENTARY ON HERITAGE<br>SIGNIFICANCE |
| CEILING                         | NO CHANGE                                             |                                        |
| WALLS                           | DEMOLITIONS OF STORAGES AND PARTITIONS (AS INDICATED) |                                        |
| FLOOR                           | NO CHANGE                                             |                                        |
| DOORS                           | NEW DOOR ACCESS BESIDE BEDROOM 01                     |                                        |
| WINDOWS                         | NO CHANGE                                             |                                        |
| STAIRCASE                       | REMOVAL OF BASEMENT TO GROUND FLOOR STAIRS            |                                        |
| JOINERY (SKIRTING BOARDS ETC.)  | NO CHANGE                                             |                                        |
| PLUMBING / HEATING              | NEW PLUMBING PIPES ON NEW FIXTURES                    |                                        |
| ELECTRICS                       | NO CHANGE                                             |                                        |
| OTHER FEATURES:                 |                                                       |                                        |
| NEW ELECTRIC POINTS OR LIGHTING | NEW LIGHT FOR ENSUITES                                |                                        |
| HOLES FOR NEW PLUMBING          | FOR PLUMBING LINE TO THE NEW FIXTURES ON ENSUITES     |                                        |
| NEW PARTITIONS ADDED            | NEW PARTITIONS FOR ENSUITES                           |                                        |
| NEW KITCHEN                     | NEW COUNTERTOP, RE-USE SINK                           |                                        |
| NEW ENSUITES                    | NEW ENSUITE FIXTURES AND PLUMBING                     |                                        |
| FIRE AND BUILDING CONTROL WORKS | FIRE RATED SPOT LIGHTS                                |                                        |