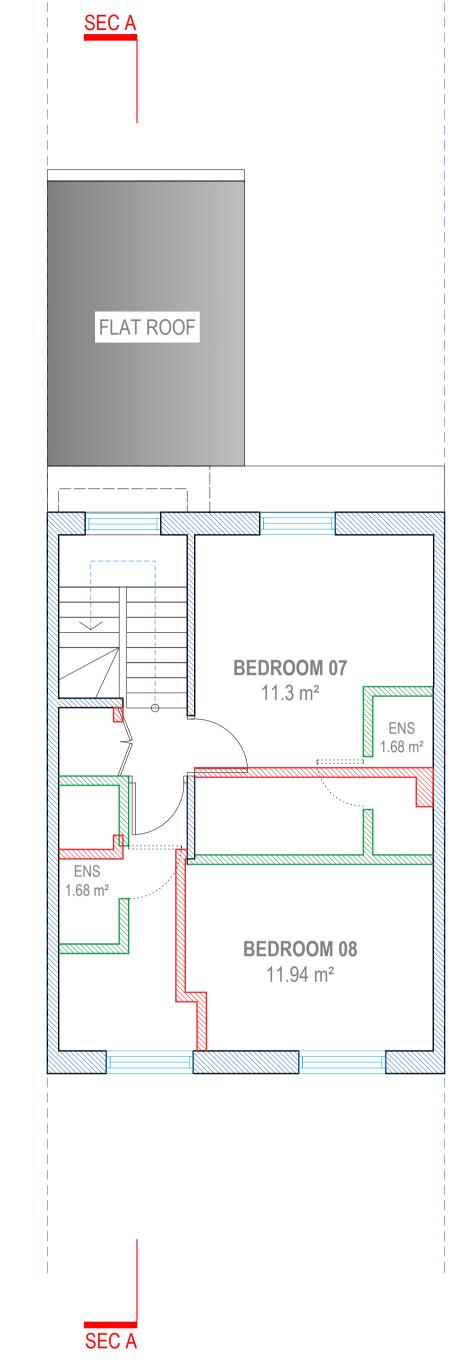

THIRD FLOOR (Partition Changes)

EXISTING STORAGE DEMOLITION

PARTITION DEMOLITION ON BEDROOM 07 & REMOVAL OF EXISTING SINK

Address - Unit 4, Grosvenor Way, London E5 9ND Phone - 020 3781 8008 E-mail - office@redwoodsprojects.co.uk Web - www.redwoodsprojects.co.uk Any errors on Dimensions to be reported to the Architect prior to commencement of Works.
Dimensions and areas are based on survey information This drawing is copyright © Redwoods Projects.
All dimensions to be checked on site Prior work.