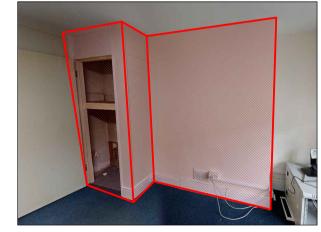

## BASEMENT FLOOR

| SCHEDULE OF WORKS               | BASEMENT FLOOR                                        |                                        |
|---------------------------------|-------------------------------------------------------|----------------------------------------|
| SECTION                         | WORKS UNDERTAKEN                                      | COMMENTARY ON HERITAGE<br>SIGNIFICANCE |
| CEILING                         | NO CHANGE                                             |                                        |
| WALLS                           | DEMOLITIONS OF STORAGES AND PARTITIONS (AS INDICATED) |                                        |
| FLOOR                           | NO CHANGE                                             |                                        |
| DOORS                           | NEW DOOR ACCESS BESIDE BEDROOM 01                     |                                        |
| WINDOWS                         | NO CHANGE                                             |                                        |
| STAIRCASE                       | REMOVAL OF BASEMENT TO GROUND FLOOR STAIRS            |                                        |
| JOINERY (SKIRTING BOARDS ETC.)  | NO CHANGE                                             |                                        |
| PLUMBING / HEATING              | NEW PLUMBING PIPES ON NEW FIXTURES                    |                                        |
| ELECTRICS                       | NO CHANGE                                             |                                        |
| OTHER FEATURES:                 |                                                       |                                        |
| NEW ELECTRIC POINTS OR LIGHTING | NEW LIGHT FOR ENSUITES                                |                                        |
| HOLES FOR NEW PLUMBING          | FOR PLUMBING LINE TO THE NEW FIXTURES ON ENSUITES     |                                        |
| NEW PARTITIONS ADDED            | NEW PARTITIONS FOR ENSUITES                           |                                        |
| NEW KITCHEN                     | NEW COUNTERTOP, RE-USE SINK                           |                                        |
| NEW ENSUITES                    | NEW ENSUITE FIXTURES AND PLUMBING                     |                                        |
| FIRE AND BUILDING CONTROL WORKS | FIRE RATED SPOT LIGHTS                                |                                        |

## **BASEMENT** FLOOR (Partition Changes)

DOOR ACCESS BLOCK OFF ON BEDROOM 01

PARTITION DEMOLITION ON BEDROOM 01

PARTITION DEMOLITION ON BEDROOM 02

Address - Unit 4, Grosvenor Way, London E5 9ND Phone - 020 3781 8008 E-mail - office@redwoodsprojects.co.uk Web - www.redwoodsprojects.co.uk