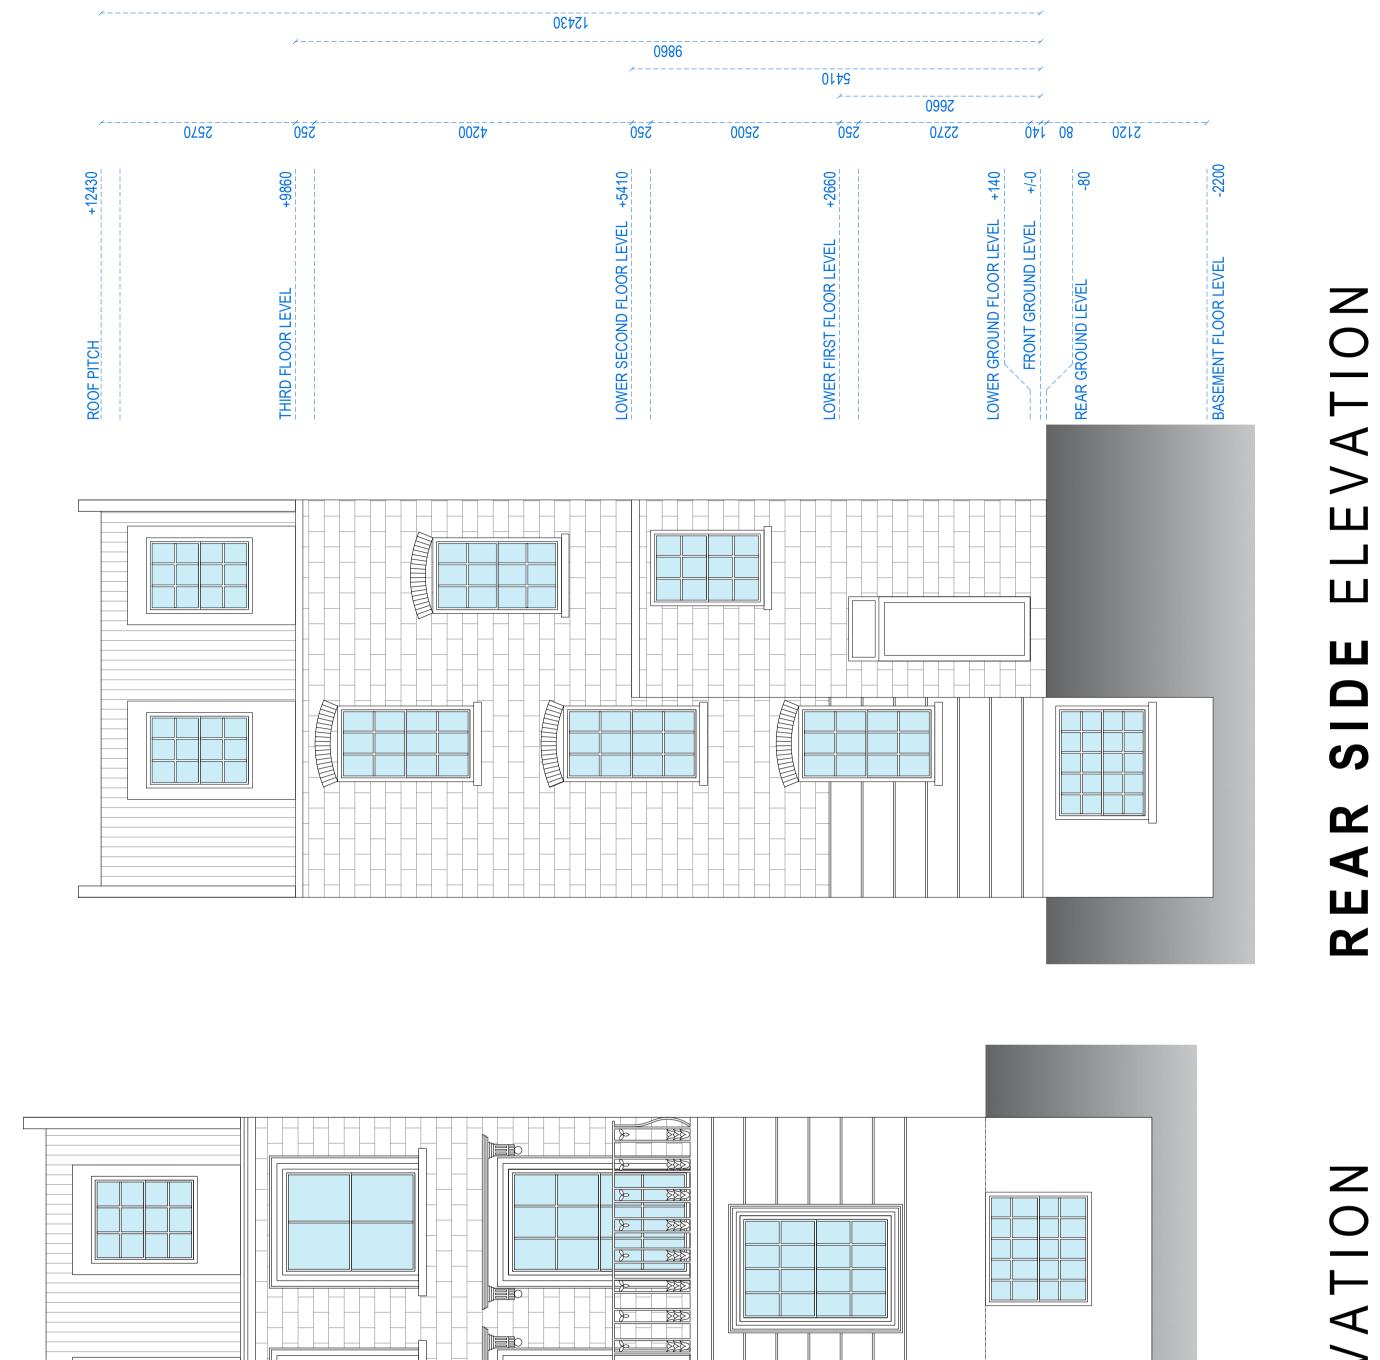

12430

2810

THIRD FLOOR LEVEL

2670

Š20

ROOF PITCH

P 08

## ELEVATION D E

EDITED BY

MCDC

scale 2.5m **1:50 @A2** 