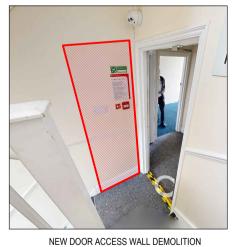

N HERITAGE INCE

SEC A

WALLS AS EXISTING
WALLS TO DEMOLISH
WALLS PROPOSED

**SECOND** FLOOR (Partition Changes)

EXISTING PARTITION DEMOLITION PARTITION DEMOLITION ON BEDROOM 05

Address - Unit 4, Grosvenor Way, London E5 9ND Phone - 020 3781 8008
E-mail - office@redwoodsprojects.co.uk
Web - www.redwoodsprojects.co.uk
Any errors on Dimensions to be reported to the
Architect prior to commencement of Works.
Dimensions and areas are based on survey information.
This drawing is copyright © Redwoods Projects.
All dimensions to be checked on site Prior work.