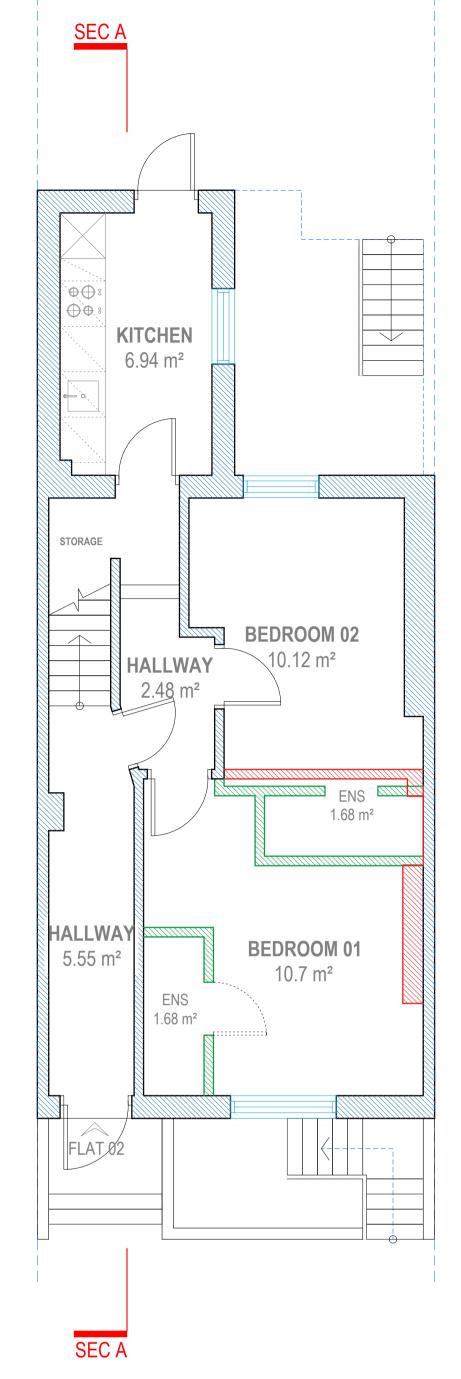

## **GROUND** FLOOR (Partition Changes)

EXISTING KITCHEN DEMOLITION

DEMOLITION ON BEDROOM 02 PARTITION DEMOLITION ON BEDROOM 01

| REFERENCE: | 58 D                          | DELANCEY STREET, LONDON, GREATER LONDON NW1 7RY, UK |
|------------|-------------------------------|-----------------------------------------------------|
| TITLE:     | PROPOSED DRAWINGS FLOOR PLANS |                                                     |
| PROJECT No | 2290                          | DATE: 22-08-2024                                    |
| SHEET No   | P                             | 02                                                  |