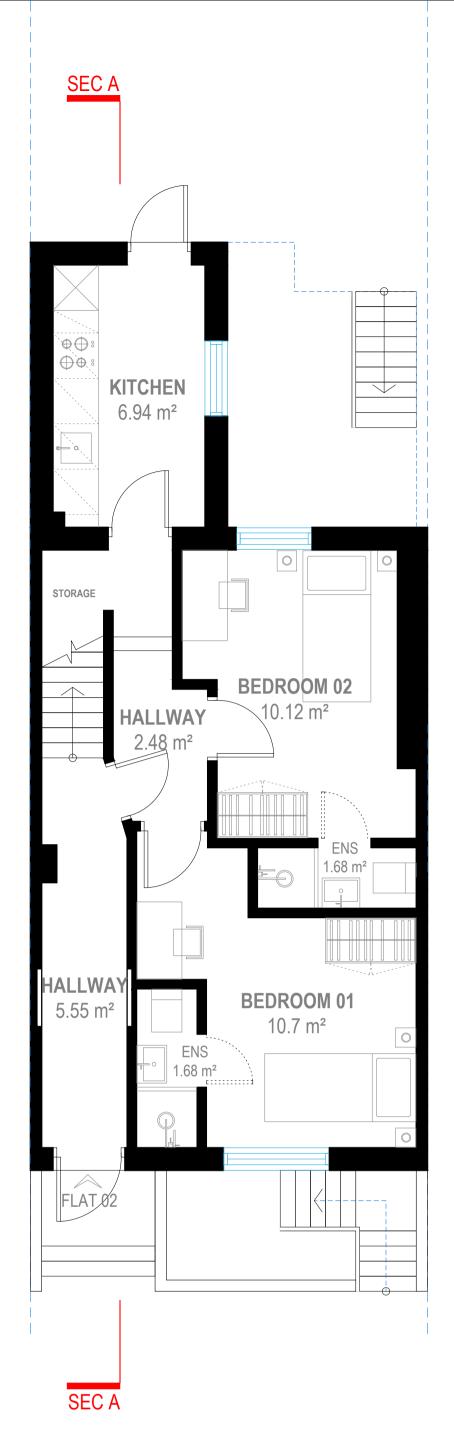

## **GROUND** FLOOR (Partition Changes)

EXISTING KITCHEN DEMOLITION

DEMOLITION ON BEDROOM 02 PARTITION DEMOLITION ON BEDROOM 01

| REFERENCE: | 58 D                          | DELANCEY STREET, LONDON, GREATER LONDON NW1 7RY, UK |
|------------|-------------------------------|-----------------------------------------------------|
| TITLE:     | PROPOSED DRAWINGS FLOOR PLANS |                                                     |
| PROJECT No | 2290                          | DATE: 22-08-2024                                    |
| SHEET No   | P                             | 02                                                  |