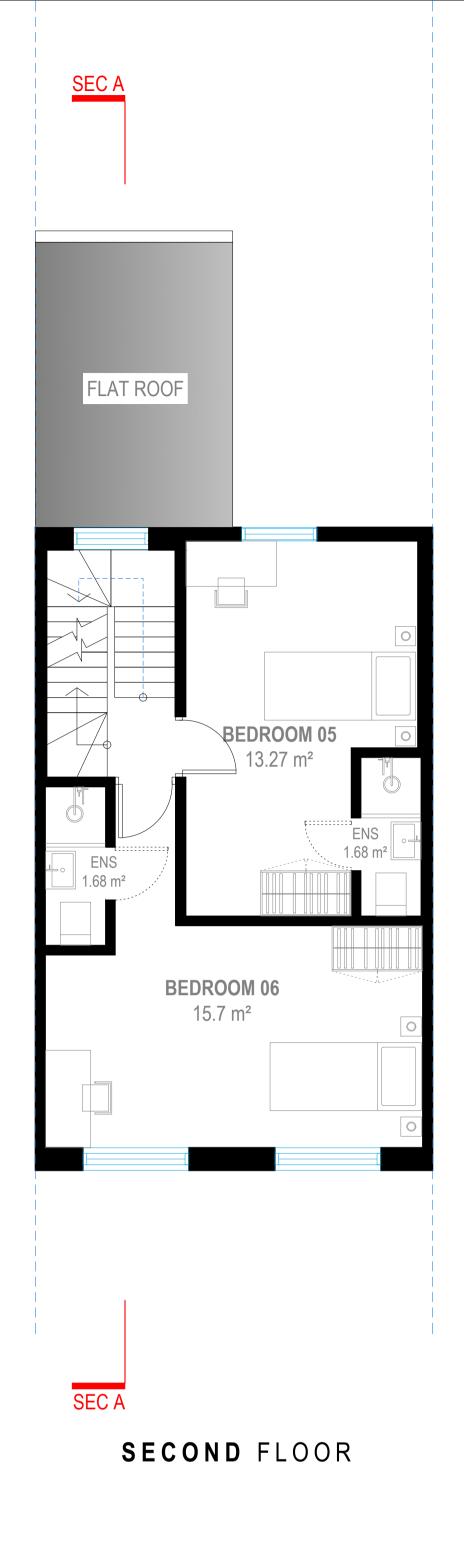

N HERITAGE INCE

SEC A

WALLS AS EXISTING
WALLS TO DEMOLISH
WALLS PROPOSED

**SECOND** FLOOR (Partition Changes)

EXISTING PARTITION DEMOLITION PARTITION DEMOLITION ON BEDROOM 05

Address - Unit 4, Grosvenor Way, London E5 9ND Phone - 020 3781 8008
E-mail - office@redwoodsprojects.co.uk
Web - www.redwoodsprojects.co.uk
Any errors on Dimensions to be reported to the
Architect prior to commencement of Works.
Dimensions and areas are based on survey information.
This drawing is copyright © Redwoods Projects.
All dimensions to be checked on site Prior work.