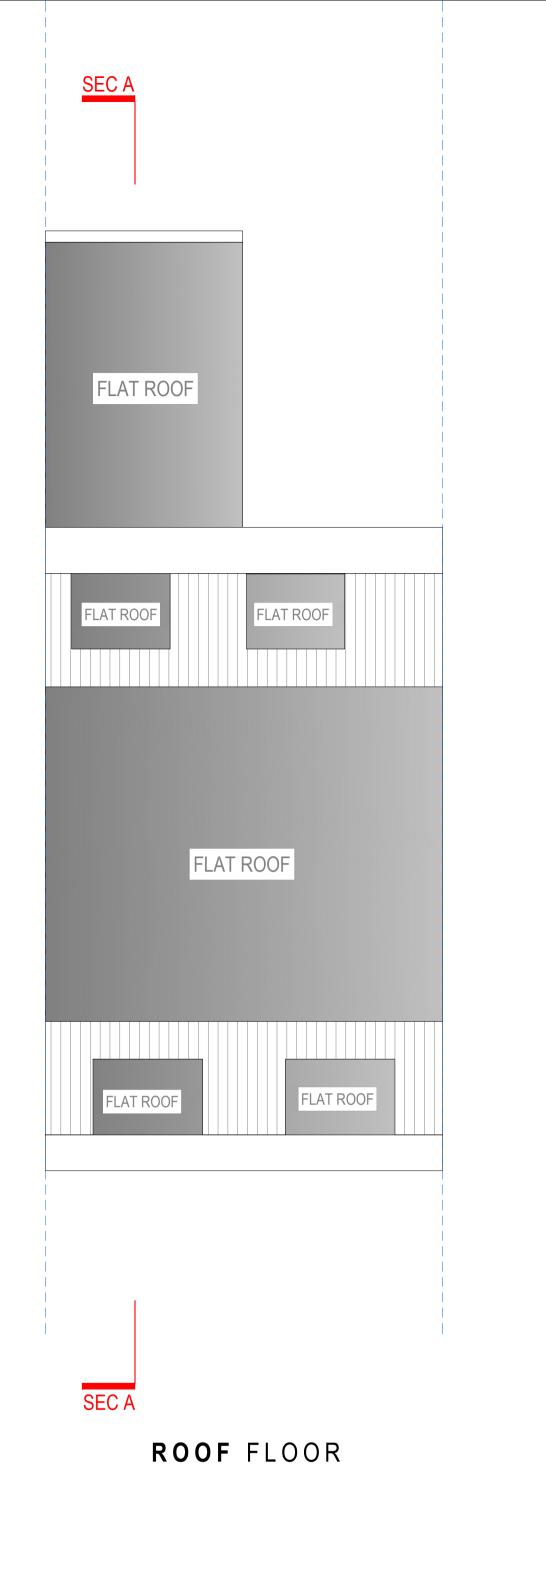

REFERENCE: 58 DELANCEY STREET, LONDON, GREATER LONDON NW1 7RY, UK PROPOSED DRAWINGS FLOOR PLANS PROJECT No 22-08-2024 P 05

EDITED BY

WALLS AS EXISTING
WALLS TO DEMOLISH
WALLS PROPOSED

| SCHEDULE OF WORKS | ROOF FLOOR       |                                        |
|-------------------|------------------|----------------------------------------|
| SECTION           | WORKS UNDERTAKEN | COMMENTARY ON HERITAGE<br>SIGNIFICANCE |
| ROOF              | NO CHANGE        |                                        |
| WALLS             | NO CHANGE        |                                        |
| FLOOR             | NO CHANGE        |                                        |
| WINDOWS           | NO CHANGE        |                                        |
| FLAT ROOF         | NO CHANGE        |                                        |
|                   |                  |                                        |

## ROOF FLOOR