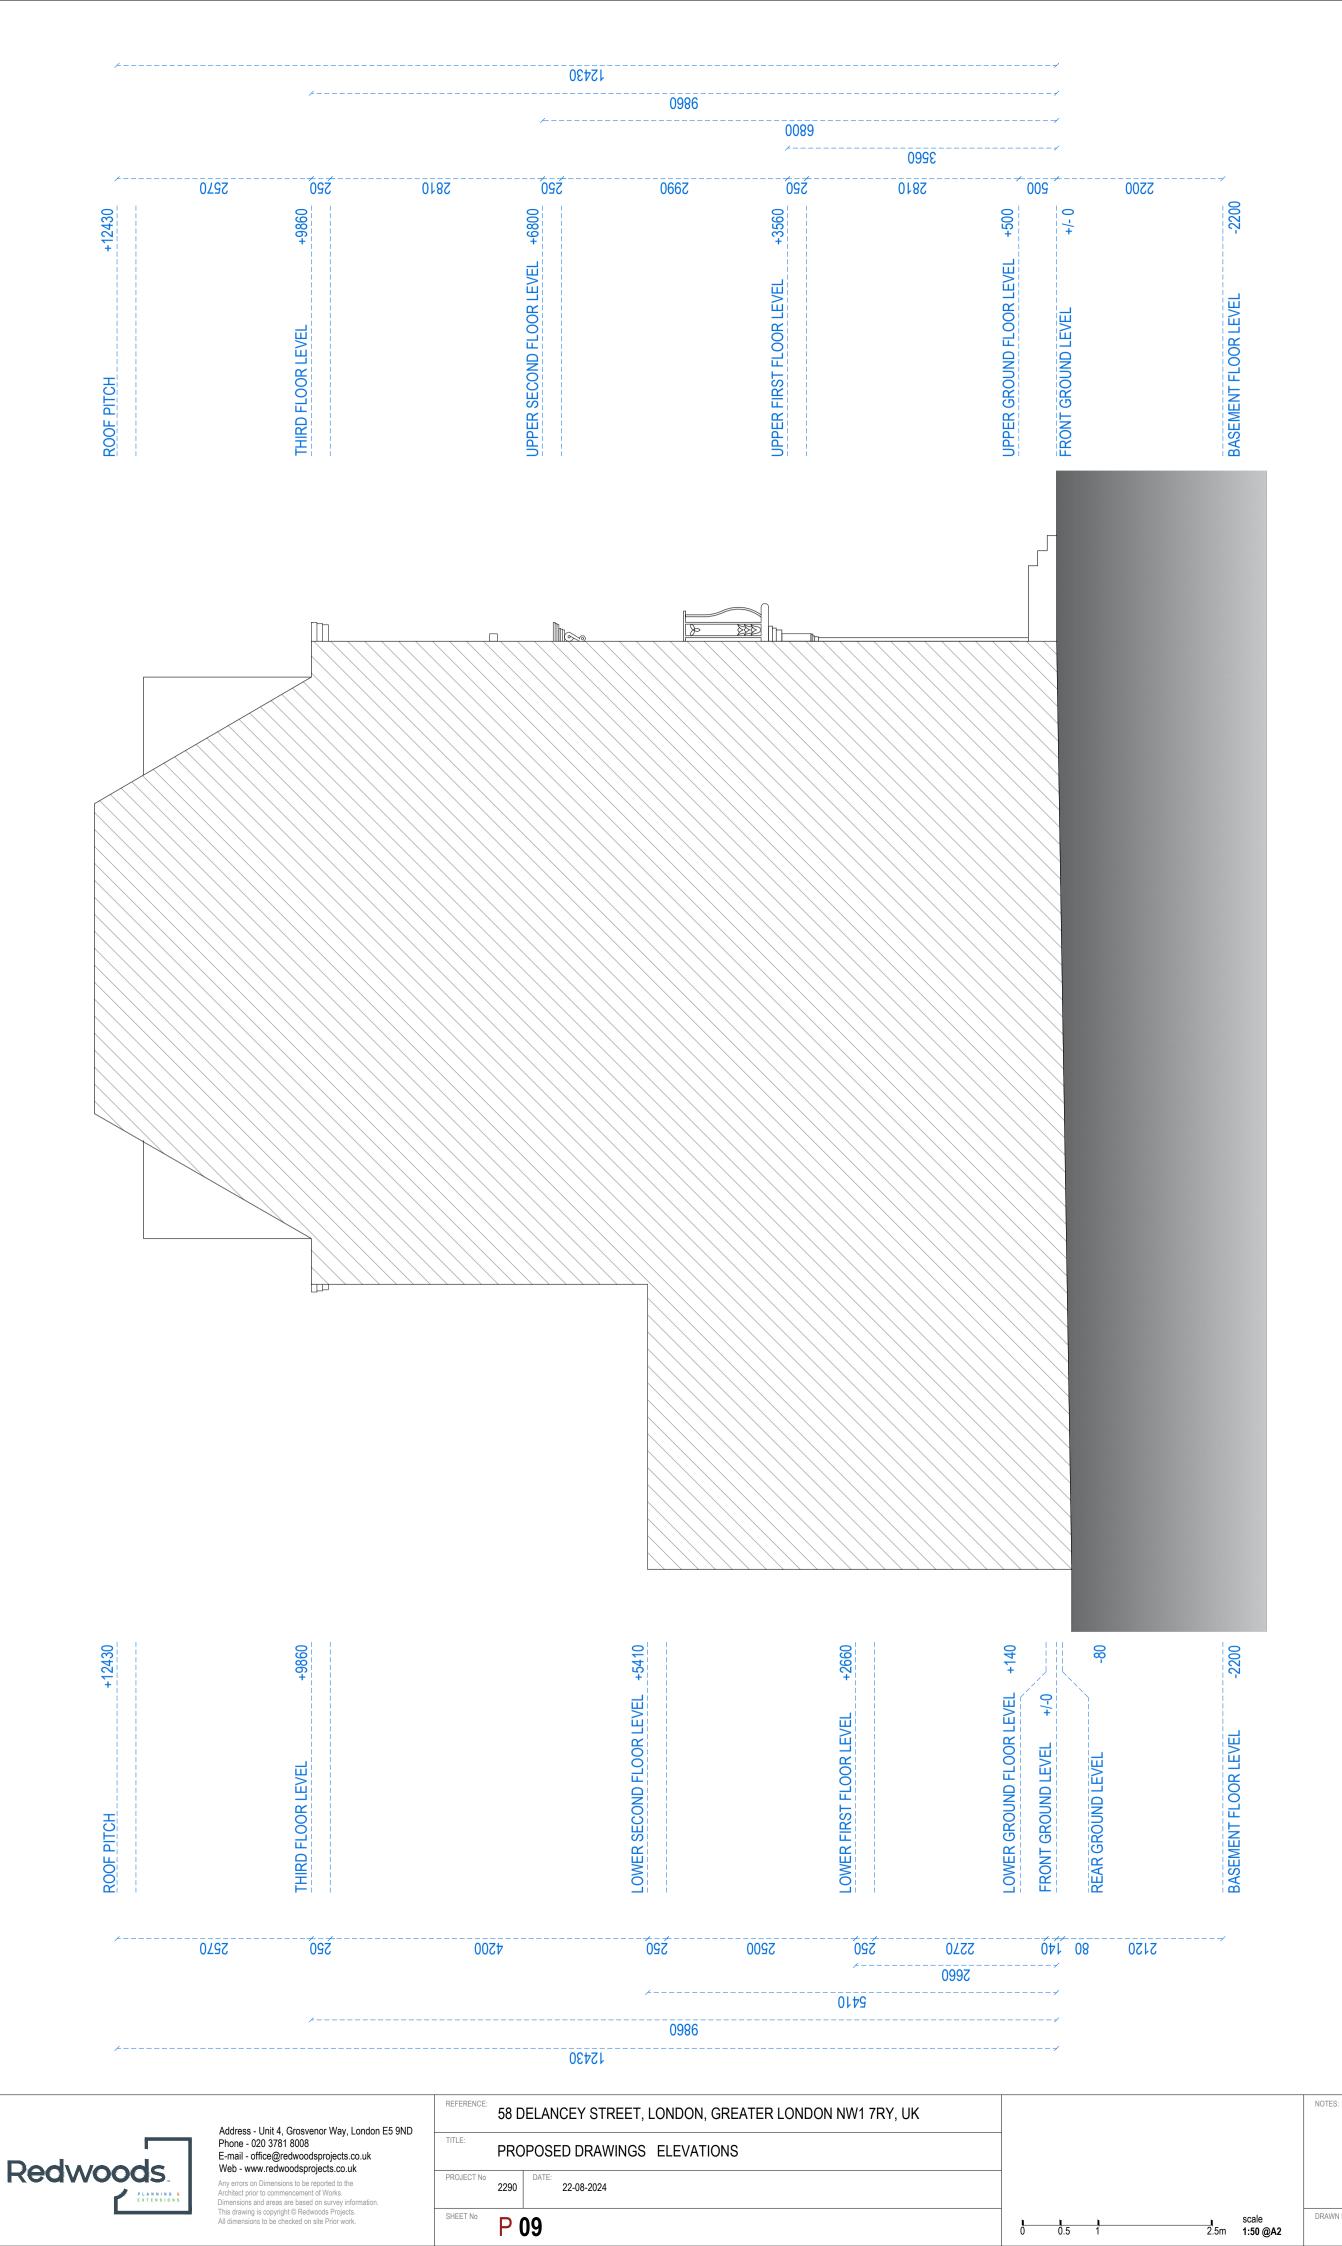

12430

2810

THIRD FLOOR LEVEL

2670

Š20

ROOF PITCH

P 08

## ELEVATION D E

EDITED BY

MCDC

scale 2.5m **1:50 @A2** 