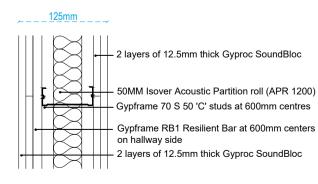

## SECOND FLOOR

Sound Insulation(Airborne) Rw-36dB

INTERNAL PARTITION WALL DETAIL

INTERNAL PARTITION WALL DETAIL BETWEEN UNIT AND HALLWAY PARTITION THICKNESS 125mm GypWall Single Frame A206230 (EN)

WT-02

Fire Integrity - 60mins Fire Insulation - 60mins Sound Insulation(Airborne) Rw - 53dB