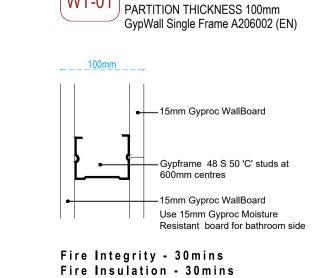

**EXISTING WALLS** 

NEW PARTITIONAL WALLS (WT-01)

NEW PARTITIONAL WALLS (WT-02)

Address - Unit 4, Grosvenor Way, London E5 9ND Phone - 020 3781 8008
E-mail - office@redwoodsprojects.co.uk
Web - www.redwoodsprojects.co.uk
Any errors on Dimensions to be reported to the Architect prior to commencement of Works.
Dimensions and areas are based on survey information.
This drawing is copyright @ Redwoods Projects.
All dimensions to be checked on site Prior work.