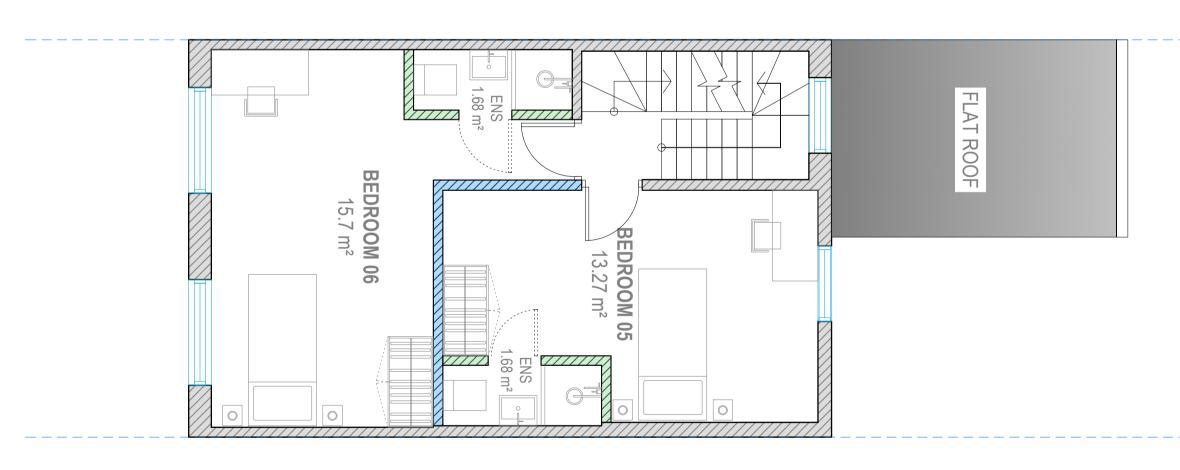

N HERITAGE INCE

SEC A

WALLS AS EXISTING
WALLS TO DEMOLISH
WALLS PROPOSED

**SECOND** FLOOR (Partition Changes)

EXISTING PARTITION DEMOLITION PARTITION DEMOLITION ON BEDROOM 05

Address - Unit 4, Grosvenor Way, London E5 9ND Phone - 020 3781 8008
E-mail - office@redwoodsprojects.co.uk
Web - www.redwoodsprojects.co.uk
Any errors on Dimensions to be reported to the
Architect prior to commencement of Works.
Dimensions and areas are based on survey information.
This drawing is copyright © Redwoods Projects.
All dimensions to be checked on site Prior work.

| REFERENCE: | 58 D | ELANCEY STREET, LONDON, GREATER LONDON NW1 7RY, UK |
|------------|------|----------------------------------------------------|
| TITLE:     | PRC  | POSED DRAWINGS FLOOR PLANS                         |
| PROJECT No | 2290 | DATE: 22-08-2024                                   |
| SHEET No   | P    | )4                                                 |