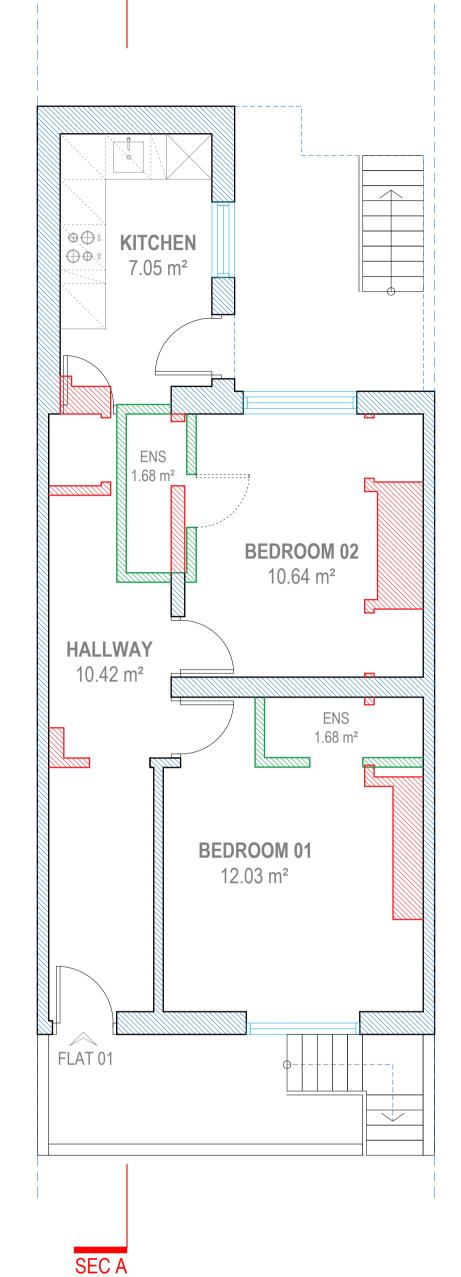

## BASEMENT FLOOR

| SCHEDULE OF WORKS               | BASEMENT FLOOR                                        |                                        |
|---------------------------------|-------------------------------------------------------|----------------------------------------|
| SECTION                         | WORKS UNDERTAKEN                                      | COMMENTARY ON HERITAGE<br>SIGNIFICANCE |
| CEILING                         | NO CHANGE                                             |                                        |
| WALLS                           | DEMOLITIONS OF STORAGES AND PARTITIONS (AS INDICATED) |                                        |
| FLOOR                           | NO CHANGE                                             |                                        |
| DOORS                           | NEW DOOR ACCESS BESIDE BEDROOM 01                     |                                        |
| WINDOWS                         | NO CHANGE                                             |                                        |
| STAIRCASE                       | REMOVAL OF BASEMENT TO GROUND FLOOR STAIRS            |                                        |
| JOINERY (SKIRTING BOARDS ETC.)  | NO CHANGE                                             |                                        |
| PLUMBING / HEATING              | NEW PLUMBING PIPES ON NEW FIXTURES                    |                                        |
| ELECTRICS                       | NO CHANGE                                             |                                        |
| OTHER FEATURES:                 |                                                       |                                        |
| NEW ELECTRIC POINTS OR LIGHTING | NEW LIGHT FOR ENSUITES                                |                                        |
| HOLES FOR NEW PLUMBING          | FOR PLUMBING LINE TO THE NEW FIXTURES ON ENSUITES     |                                        |
| NEW PARTITIONS ADDED            | NEW PARTITIONS FOR ENSUITES                           |                                        |
| NEW KITCHEN                     | NEW COUNTERTOP, RE-USE SINK                           |                                        |
| NEW ENSUITES                    | NEW ENSUITE FIXTURES AND PLUMBING                     |                                        |
| FIRE AND BUILDING CONTROL WORKS | FIRE RATED SPOT LIGHTS                                |                                        |

## **BASEMENT** FLOOR (Partition Changes)

DOOR ACCESS BLOCK OFF ON BEDROOM 01

PARTITION DEMOLITION ON BEDROOM 01

PARTITION DEMOLITION ON BEDROOM 02

Address - Unit 4, Grosvenor Way, London E5 9ND Phone - 020 3781 8008 E-mail - office@redwoodsprojects.co.uk Web - www.redwoodsprojects.co.uk