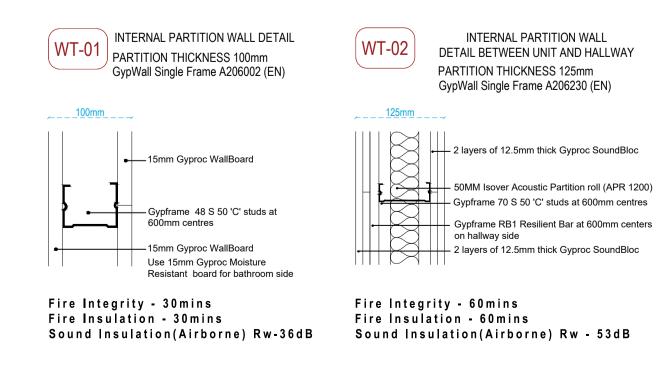

## SECOND FLOOR

Sound Insulation(Airborne) Rw-36dB

INTERNAL PARTITION WALL DETAIL

INTERNAL PARTITION WALL DETAIL BETWEEN UNIT AND HALLWAY PARTITION THICKNESS 125mm GypWall Single Frame A206230 (EN)

WT-02

Fire Integrity - 60mins Fire Insulation - 60mins Sound Insulation(Airborne) Rw - 53dB