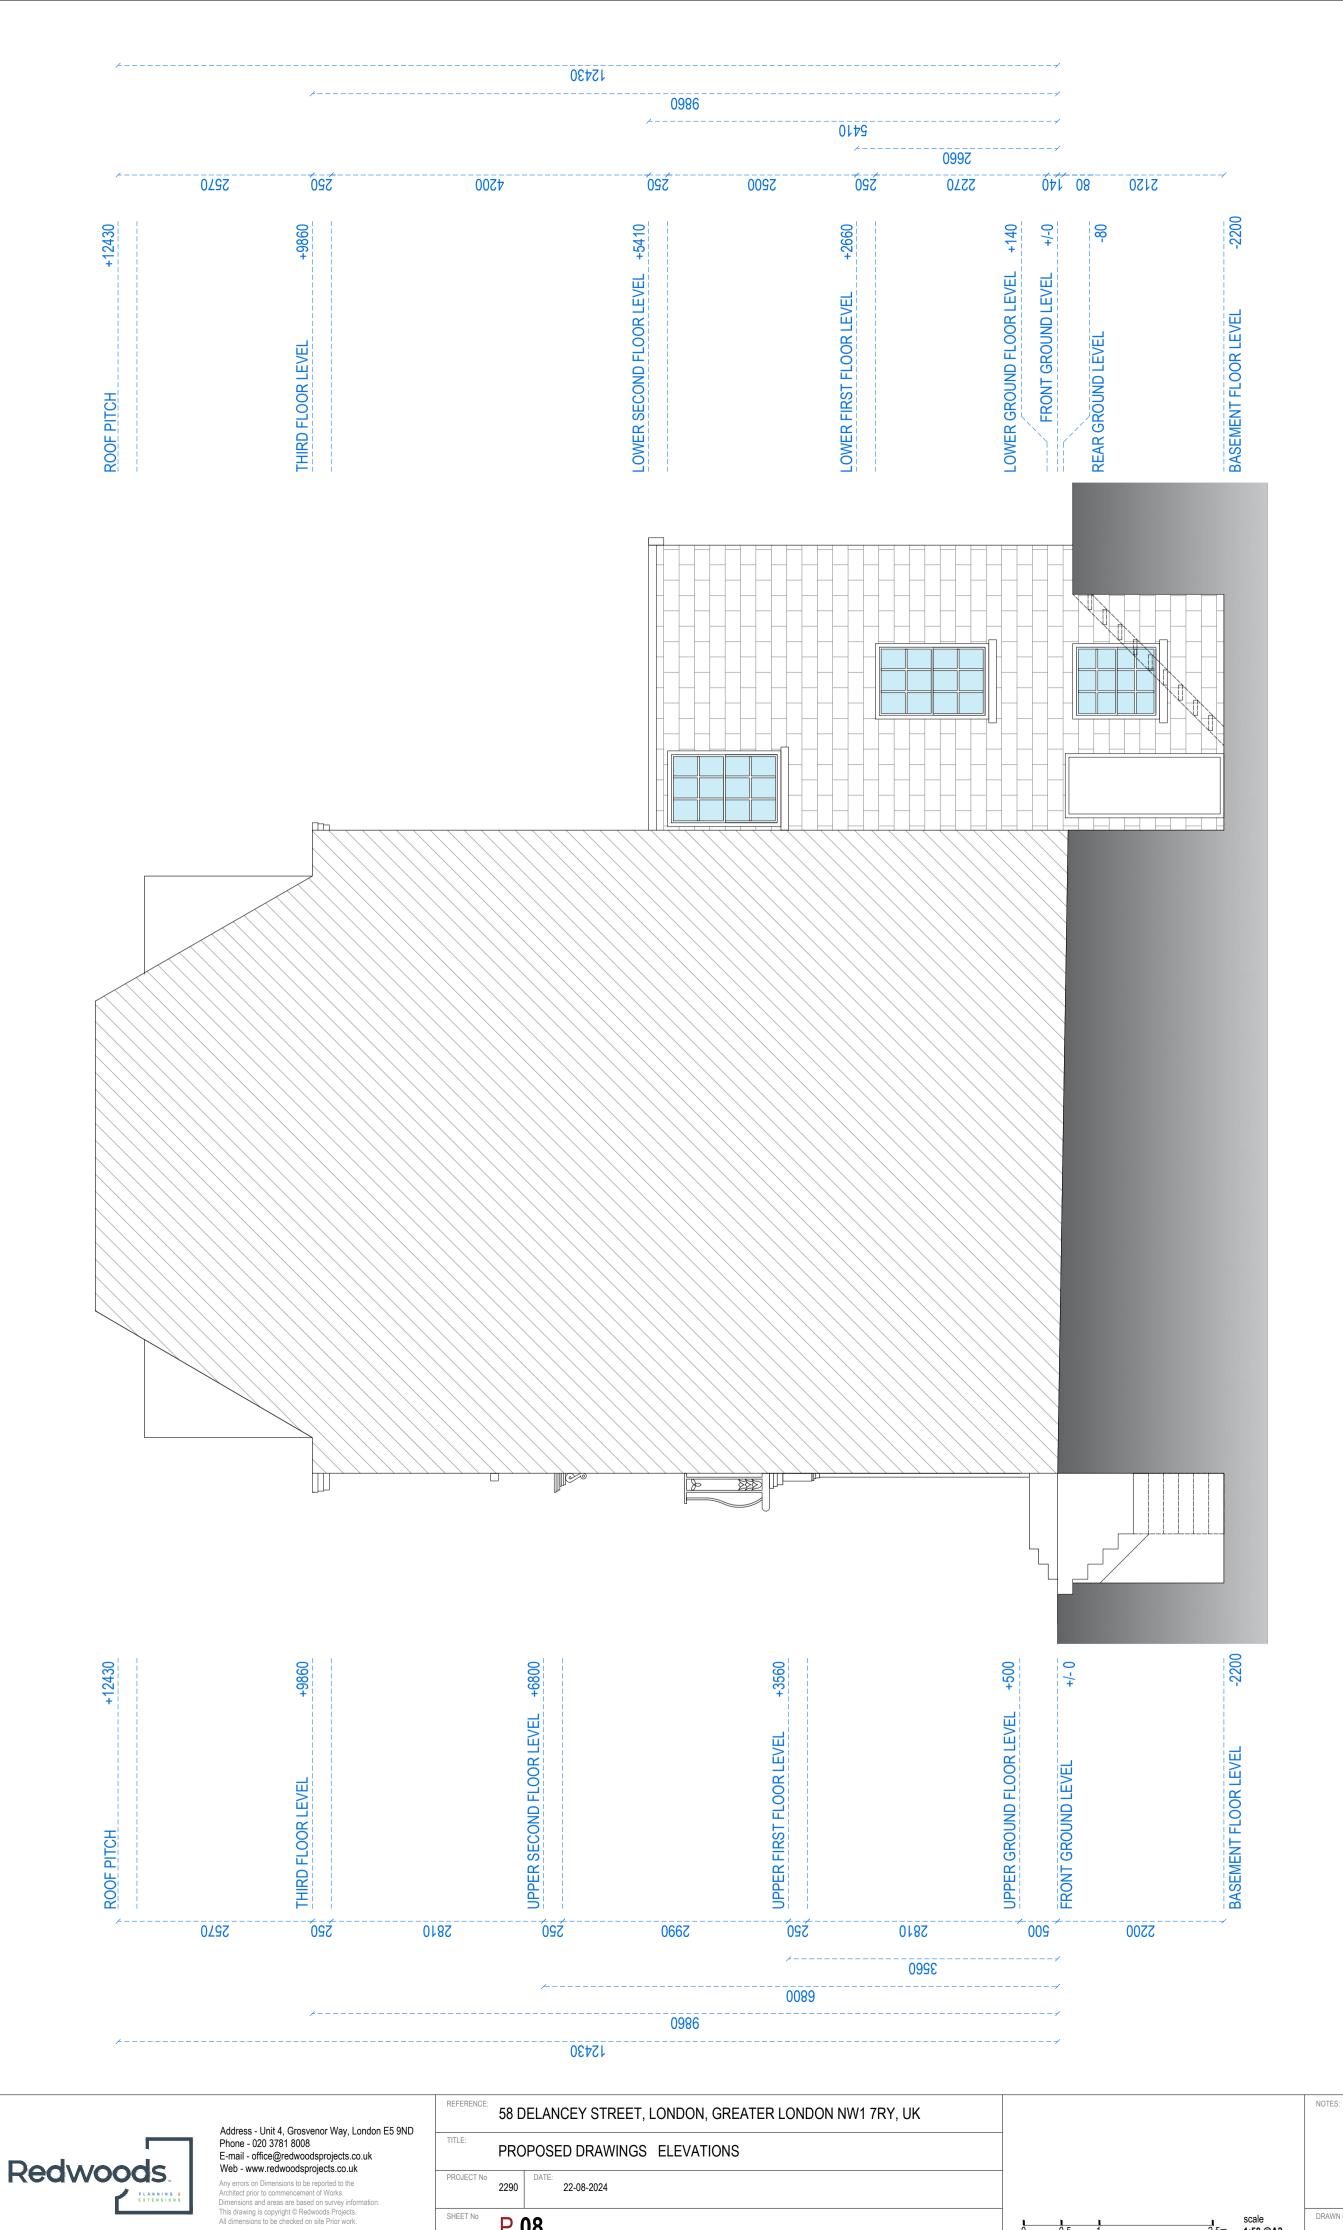

12430

2810

THIRD FLOOR LEVEL

2670

Š20

ROOF PITCH

P 08

## ELEVATION D E

EDITED BY

MCDC

scale 2.5m **1:50 @A2** 