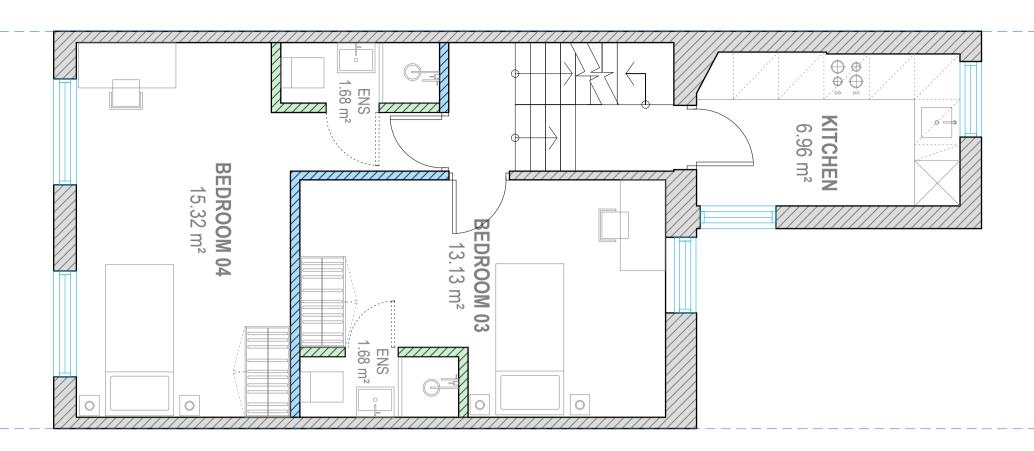

THIRD FLOOR

| SCHEDULE OF WORKS               | THIRD FLOOR                                           |                                        |
|---------------------------------|-------------------------------------------------------|----------------------------------------|
| SECTION                         | WORKS UNDERTAKEN                                      | COMMENTARY ON HERITAGE<br>SIGNIFICANCE |
| CEILING                         | NO CHANGE                                             |                                        |
| WALLS                           | DEMOLITIONS OF STORAGES AND PARTITIONS (AS INDICATED) |                                        |
| FLOOR                           | NO CHANGE                                             |                                        |
| DOORS                           | NO CHANGE                                             |                                        |
| WINDOWS                         | NO CHANGE                                             |                                        |
| STAIRCASE                       | NO CHANGE                                             |                                        |
| PLUMBING FIXTURES               | REMOVAL OF ALL EXISTING SINKS IN ROOMS                |                                        |
| PLUMBING / HEATING              | NEW PLUMBING PIPES ON NEW FIXTURES                    |                                        |
| ELECTRICS                       | NO CHANGE                                             |                                        |
| OTHER FEATURES:                 |                                                       |                                        |
| NEW ELECTRIC POINTS OR LIGHTING | NEW LIGHT FOR ENSUITES                                |                                        |
| HOLES FOR NEW PLUMBING          | FOR PLUMBING LINE TO THE NEW FIXTURES ON ENSUITES     |                                        |
| NEW PARTITIONS ADDED            | NEW PARTITIONS FOR ENSUITES                           |                                        |
| NEW ENSUITES                    | NEW ENSUITE FIXTURES AND PLUMBING                     |                                        |
| FIRE AND BUILDING CONTROL WORKS | FIRE RATED SPOT LIGHTS                                |                                        |
|                                 |                                                       |                                        |
|                                 |                                                       |                                        |

THIRD FLOOR (Partition Changes)

EXISTING STORAGE DEMOLITION

PARTITION DEMOLITION ON BEDROOM 07 & REMOVAL OF EXISTING SINK

Address - Unit 4, Grosvenor Way, London E5 9ND Phone - 020 3781 8008 E-mail - office@redwoodsprojects.co.uk Web - www.redwoodsprojects.co.uk Any errors on Dimensions to be reported to the Architect prior to commencement of Works.
Dimensions and areas are based on survey information This drawing is copyright © Redwoods Projects.
All dimensions to be checked on site Prior work.

REFERENCE: 58 DELANCEY STREET, LONDON, GREATER LONDON NW1 7RY, UK PROPOSED DRAWINGS FLOOR PLANS PROJECT No 22-08-2024 P 05

EDITED BY

WALLS AS EXISTING
WALLS TO DEMOLISH
WALLS PROPOSED

| SCHEDULE OF WORKS | ROOF FLOOR       |                                        |
|-------------------|------------------|----------------------------------------|
| SECTION           | WORKS UNDERTAKEN | COMMENTARY ON HERITAGE<br>SIGNIFICANCE |
| ROOF              | NO CHANGE        |                                        |
| WALLS             | NO CHANGE        |                                        |
| FLOOR             | NO CHANGE        |                                        |
| WINDOWS           | NO CHANGE        |                                        |
| FLAT ROOF         | NO CHANGE        |                                        |
|                   |                  |                                        |