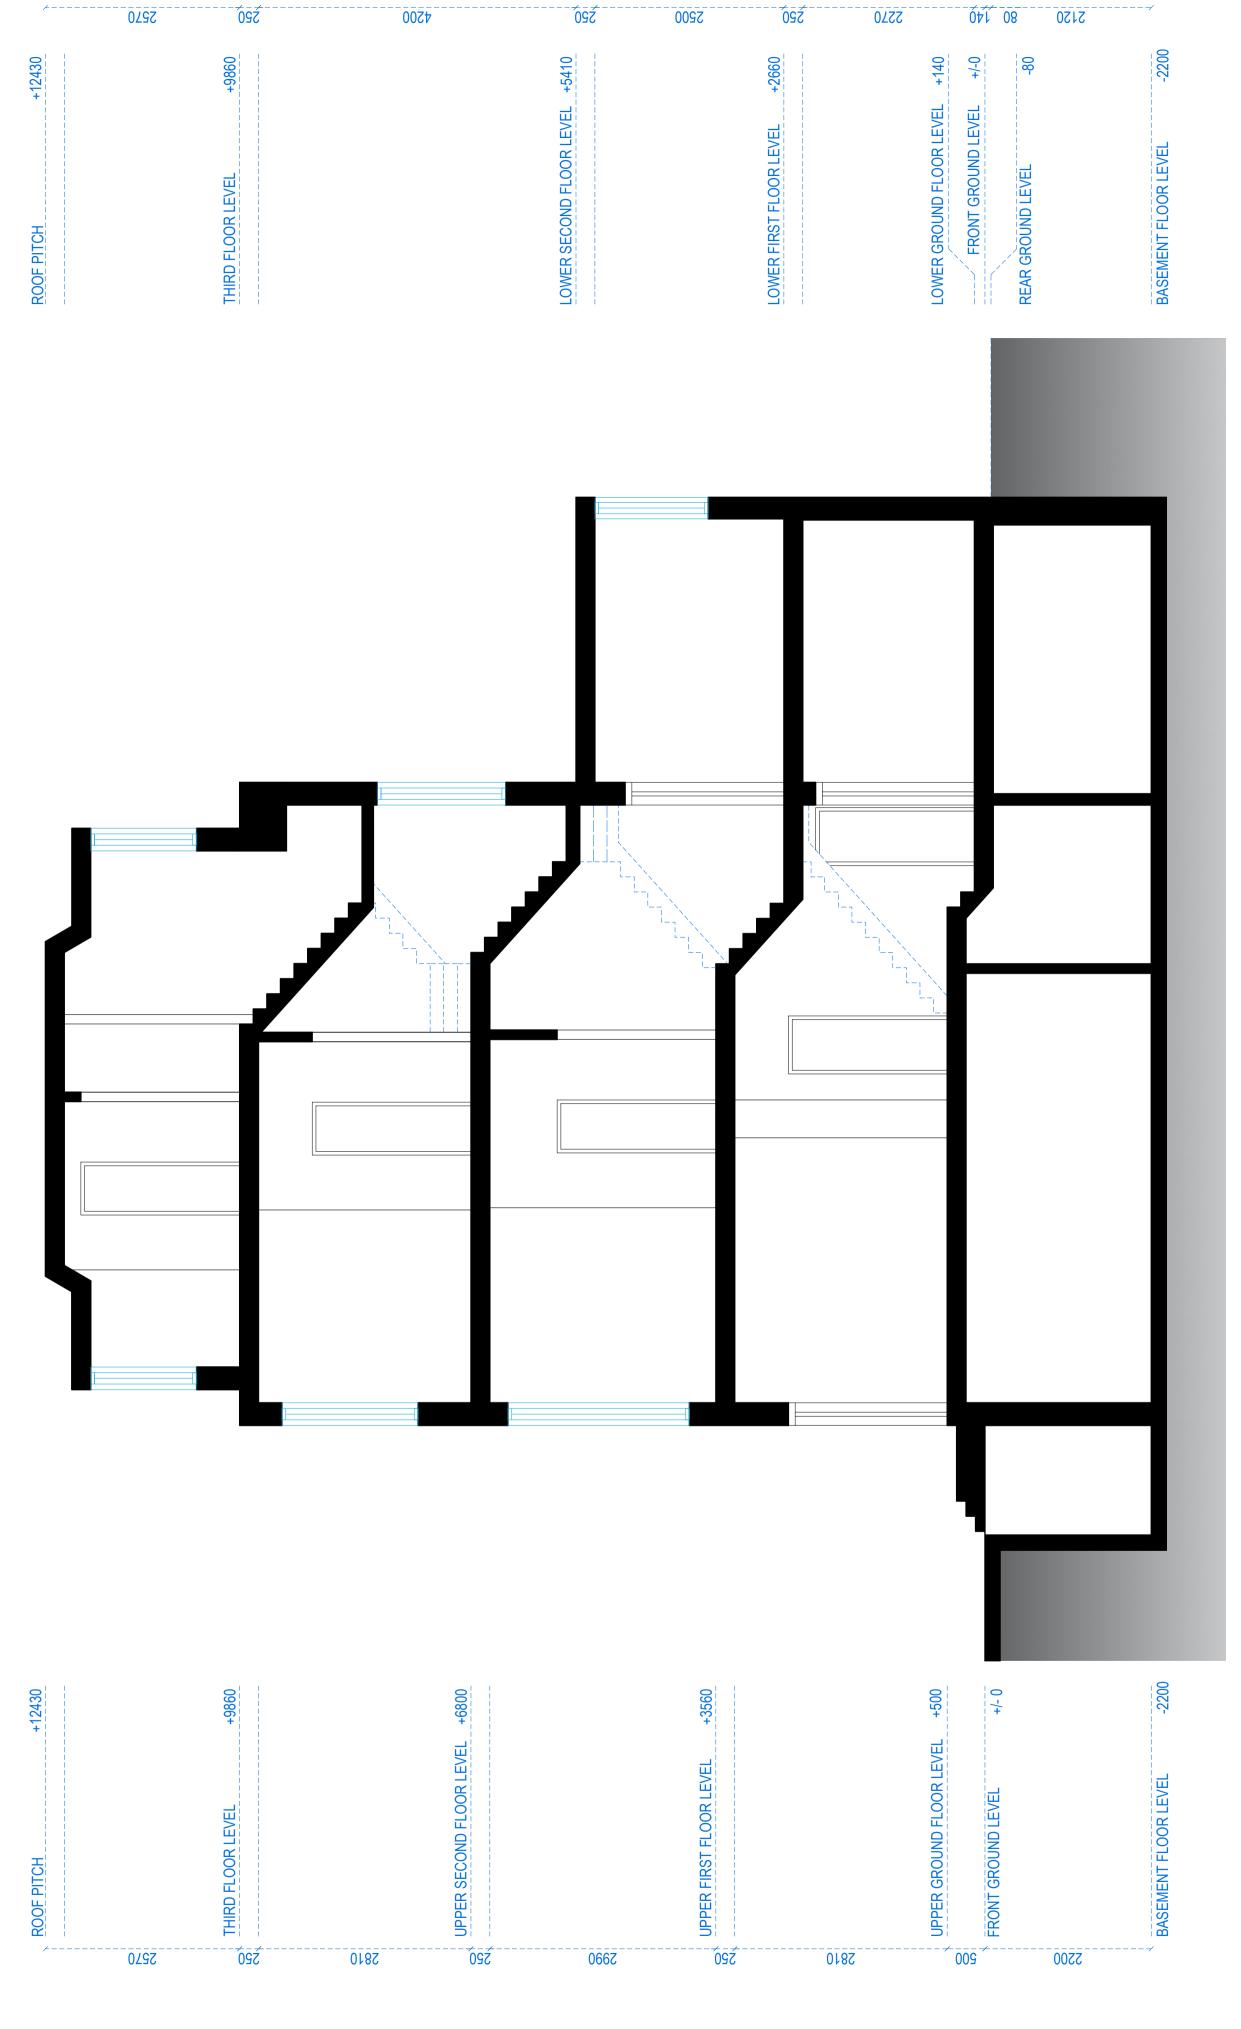

## FRONT

UPPER FIRST FLOOR LEVEL

**Š**20

0089

2810

3260

5860

0986

UPPER GROUND FLOOR LEVEL

FRONT GROUND LEVEL

2200

200

BASEMENT FLOOR LEVEL

+6800

UPPER SECOND FLOOR LEVEL

**Š**20

12430

2810

THIRD FLOOR LEVEL

2670

Š20

ROOF PITCH

P 08

## ELEVATION D E

EDITED BY

MCDC

scale 2.5m **1:50 @A2** 

# LEFT SIDE ELEVATION

EDITED BY

MCDC

## SECTION A-A