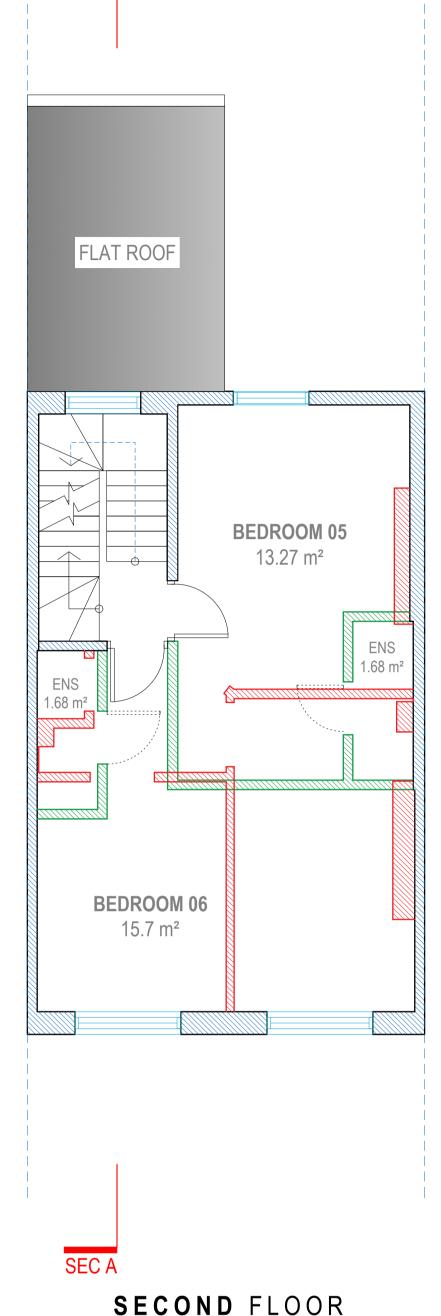

N HERITAGE INCE

SEC A

WALLS AS EXISTING
WALLS TO DEMOLISH
WALLS PROPOSED

**SECOND** FLOOR (Partition Changes)

EXISTING PARTITION DEMOLITION PARTITION DEMOLITION ON BEDROOM 05

Address - Unit 4, Grosvenor Way, London E5 9ND Phone - 020 3781 8008
E-mail - office@redwoodsprojects.co.uk
Web - www.redwoodsprojects.co.uk
Any errors on Dimensions to be reported to the
Architect prior to commencement of Works.
Dimensions and areas are based on survey information.
This drawing is copyright © Redwoods Projects.
All dimensions to be checked on site Prior work.

| REFERENCE: | 58 D | ELANCEY STREET, LONDON, GREATER LONDON NW1 7RY, UK |
|------------|------|----------------------------------------------------|
| TITLE:     | PRC  | POSED DRAWINGS FLOOR PLANS                         |
| PROJECT No | 2290 | DATE: 22-08-2024                                   |
| SHEET No   | P    | )4                                                 |