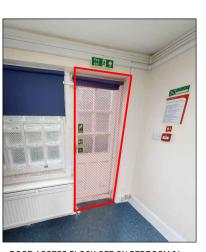

## BASEMENT FLOOR

| SCHEDULE OF WORKS               | BASEMENT FLOOR                                        |                                        |
|---------------------------------|-------------------------------------------------------|----------------------------------------|
| SECTION                         | WORKS UNDERTAKEN                                      | COMMENTARY ON HERITAGE<br>SIGNIFICANCE |
| CEILING                         | NO CHANGE                                             |                                        |
| WALLS                           | DEMOLITIONS OF STORAGES AND PARTITIONS (AS INDICATED) |                                        |
| FLOOR                           | NO CHANGE                                             |                                        |
| DOORS                           | NEW DOOR ACCESS BESIDE BEDROOM 01                     |                                        |
| WINDOWS                         | NO CHANGE                                             |                                        |
| STAIRCASE                       | REMOVAL OF BASEMENT TO GROUND FLOOR STAIRS            |                                        |
| JOINERY (SKIRTING BOARDS ETC.)  | NO CHANGE                                             |                                        |
| PLUMBING / HEATING              | NEW PLUMBING PIPES ON NEW FIXTURES                    |                                        |
| ELECTRICS                       | NO CHANGE                                             |                                        |
| OTHER FEATURES:                 |                                                       |                                        |
| NEW ELECTRIC POINTS OR LIGHTING | NEW LIGHT FOR ENSUITES                                |                                        |
| HOLES FOR NEW PLUMBING          | FOR PLUMBING LINE TO THE NEW FIXTURES ON ENSUITES     |                                        |
| NEW PARTITIONS ADDED            | NEW PARTITIONS FOR ENSUITES                           |                                        |
| NEW KITCHEN                     | NEW COUNTERTOP, RE-USE SINK                           |                                        |
| NEW ENSUITES                    | NEW ENSUITE FIXTURES AND PLUMBING                     |                                        |
| FIRE AND BUILDING CONTROL WORKS | FIRE RATED SPOT LIGHTS                                |                                        |

## **BASEMENT** FLOOR (Partition Changes)

DOOR ACCESS BLOCK OFF ON BEDROOM 01

PARTITION DEMOLITION ON BEDROOM 01

PARTITION DEMOLITION ON BEDROOM 02

Address - Unit 4, Grosvenor Way, London E5 9ND Phone - 020 3781 8008 E-mail - office@redwoodsprojects.co.uk Web - www.redwoodsprojects.co.uk