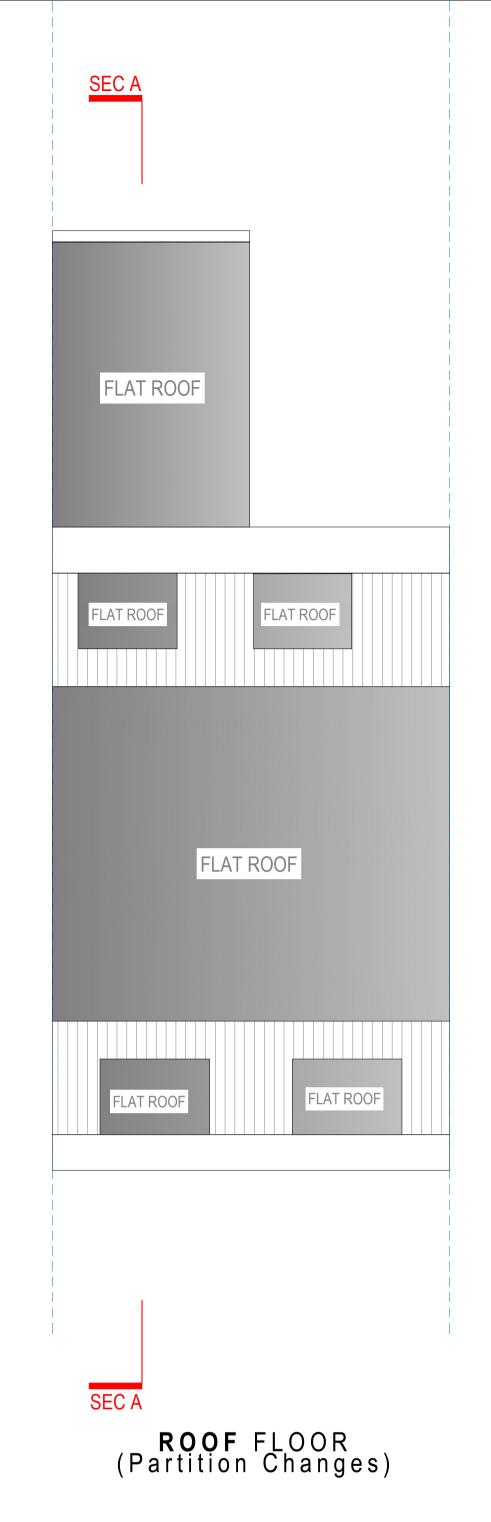

REFERENCE: 58 DELANCEY STREET, LONDON, GREATER LONDON NW1 7RY, UK PROPOSED DRAWINGS FLOOR PLANS PROJECT No 22-08-2024 P 05

EDITED BY

WALLS AS EXISTING
WALLS TO DEMOLISH
WALLS PROPOSED

| SCHEDULE OF WORKS | ROOF FLOOR       |                                        |
|-------------------|------------------|----------------------------------------|
| SECTION           | WORKS UNDERTAKEN | COMMENTARY ON HERITAGE<br>SIGNIFICANCE |
| ROOF              | NO CHANGE        |                                        |
| WALLS             | NO CHANGE        |                                        |
| FLOOR             | NO CHANGE        |                                        |
| WINDOWS           | NO CHANGE        |                                        |
| FLAT ROOF         | NO CHANGE        |                                        |
|                   |                  |                                        |

## ROOF FLOOR