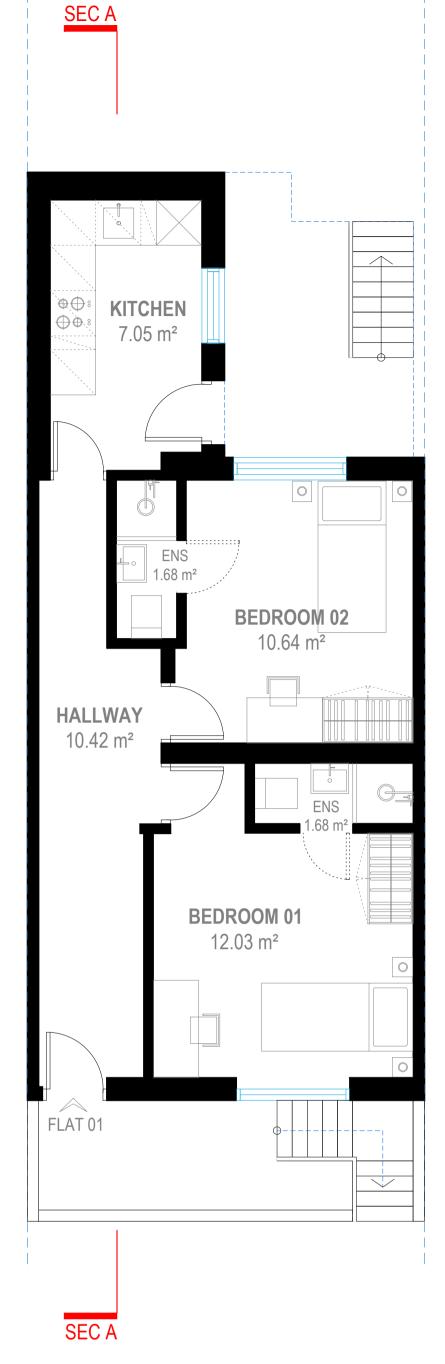

## BASEMENT FLOOR

| SCHEDULE OF WORKS               | BASEMENT FLOOR                                        |                                        |
|---------------------------------|-------------------------------------------------------|----------------------------------------|
| SECTION                         | WORKS UNDERTAKEN                                      | COMMENTARY ON HERITAGE<br>SIGNIFICANCE |
| CEILING                         | NO CHANGE                                             |                                        |
| WALLS                           | DEMOLITIONS OF STORAGES AND PARTITIONS (AS INDICATED) |                                        |
| FLOOR                           | NO CHANGE                                             |                                        |
| DOORS                           | NEW DOOR ACCESS BESIDE BEDROOM 01                     |                                        |
| WINDOWS                         | NO CHANGE                                             |                                        |
| STAIRCASE                       | REMOVAL OF BASEMENT TO GROUND FLOOR STAIRS            |                                        |
| JOINERY (SKIRTING BOARDS ETC.)  | NO CHANGE                                             |                                        |
| PLUMBING / HEATING              | NEW PLUMBING PIPES ON NEW FIXTURES                    |                                        |
| ELECTRICS                       | NO CHANGE                                             |                                        |
| OTHER FEATURES:                 |                                                       |                                        |
| NEW ELECTRIC POINTS OR LIGHTING | NEW LIGHT FOR ENSUITES                                |                                        |
| HOLES FOR NEW PLUMBING          | FOR PLUMBING LINE TO THE NEW FIXTURES ON ENSUITES     |                                        |
| NEW PARTITIONS ADDED            | NEW PARTITIONS FOR ENSUITES                           |                                        |
| NEW KITCHEN                     | NEW COUNTERTOP, RE-USE SINK                           |                                        |
| NEW ENSUITES                    | NEW ENSUITE FIXTURES AND PLUMBING                     |                                        |
| FIRE AND BUILDING CONTROL WORKS | FIRE RATED SPOT LIGHTS                                |                                        |

## **BASEMENT** FLOOR (Partition Changes)

DOOR ACCESS BLOCK OFF ON BEDROOM 01

PARTITION DEMOLITION ON BEDROOM 01

PARTITION DEMOLITION ON BEDROOM 02

Address - Unit 4, Grosvenor Way, London E5 9ND Phone - 020 3781 8008 E-mail - office@redwoodsprojects.co.uk Web - www.redwoodsprojects.co.uk