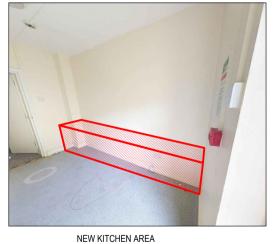

## BASEMENT FLOOR

| SCHEDULE OF WORKS               | BASEMENT FLOOR                                        |                                        |
|---------------------------------|-------------------------------------------------------|----------------------------------------|
| SECTION                         | WORKS UNDERTAKEN                                      | COMMENTARY ON HERITAGE<br>SIGNIFICANCE |
| CEILING                         | NO CHANGE                                             |                                        |
| WALLS                           | DEMOLITIONS OF STORAGES AND PARTITIONS (AS INDICATED) |                                        |
| FLOOR                           | NO CHANGE                                             |                                        |
| DOORS                           | NEW DOOR ACCESS BESIDE BEDROOM 01                     |                                        |
| WINDOWS                         | NO CHANGE                                             |                                        |
| STAIRCASE                       | REMOVAL OF BASEMENT TO GROUND FLOOR STAIRS            |                                        |
| JOINERY (SKIRTING BOARDS ETC.)  | NO CHANGE                                             |                                        |
| PLUMBING / HEATING              | NEW PLUMBING PIPES ON NEW FIXTURES                    |                                        |
| ELECTRICS                       | NO CHANGE                                             |                                        |
| OTHER FEATURES:                 |                                                       |                                        |
| NEW ELECTRIC POINTS OR LIGHTING | NEW LIGHT FOR ENSUITES                                |                                        |
| HOLES FOR NEW PLUMBING          | FOR PLUMBING LINE TO THE NEW FIXTURES ON ENSUITES     |                                        |
| NEW PARTITIONS ADDED            | NEW PARTITIONS FOR ENSUITES                           |                                        |
| NEW KITCHEN                     | NEW COUNTERTOP, RE-USE SINK                           |                                        |
| NEW ENSUITES                    | NEW ENSUITE FIXTURES AND PLUMBING                     |                                        |
| FIRE AND BUILDING CONTROL WORKS | FIRE RATED SPOT LIGHTS                                |                                        |