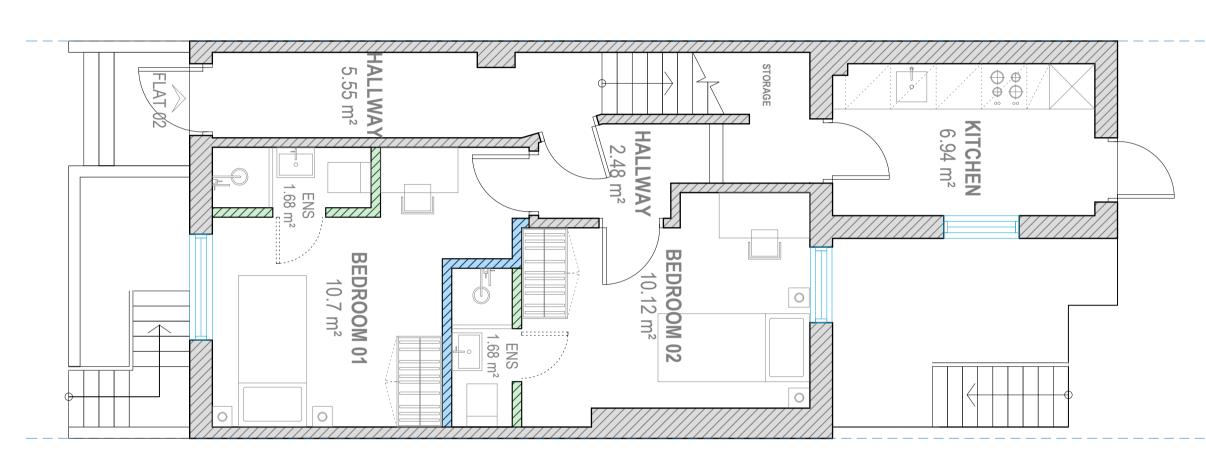

N HERITAGE INCE

SEC A

WALLS AS EXISTING
WALLS TO DEMOLISH
WALLS PROPOSED

**SECOND** FLOOR (Partition Changes)

EXISTING PARTITION DEMOLITION PARTITION DEMOLITION ON BEDROOM 05

Address - Unit 4, Grosvenor Way, London E5 9ND Phone - 020 3781 8008
E-mail - office@redwoodsprojects.co.uk
Web - www.redwoodsprojects.co.uk
Any errors on Dimensions to be reported to the
Architect prior to commencement of Works.
Dimensions and areas are based on survey information.
This drawing is copyright © Redwoods Projects.
All dimensions to be checked on site Prior work.

| REFERENCE: | 58 D | ELANCEY STREET, LONDON, GREATER LONDON NW1 7RY, UK |
|------------|------|----------------------------------------------------|
| TITLE:     | PRC  | POSED DRAWINGS FLOOR PLANS                         |
| PROJECT No | 2290 | DATE: 22-08-2024                                   |
| SHEET No   | P    | )4                                                 |