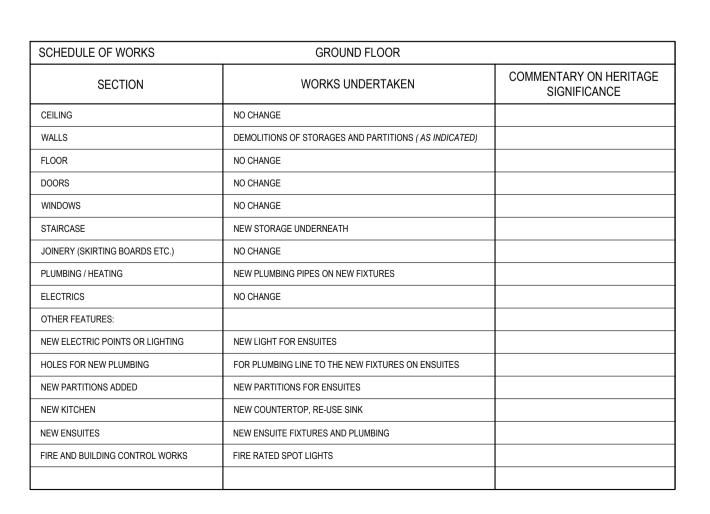

## BASEMENT FLOOR

| SCHEDULE OF WORKS               | BASEMENT FLOOR                                        |                                        |
|---------------------------------|-------------------------------------------------------|----------------------------------------|
| SECTION                         | WORKS UNDERTAKEN                                      | COMMENTARY ON HERITAGE<br>SIGNIFICANCE |
| CEILING                         | NO CHANGE                                             |                                        |
| WALLS                           | DEMOLITIONS OF STORAGES AND PARTITIONS (AS INDICATED) |                                        |
| FLOOR                           | NO CHANGE                                             |                                        |
| DOORS                           | NEW DOOR ACCESS BESIDE BEDROOM 01                     |                                        |
| WINDOWS                         | NO CHANGE                                             |                                        |
| STAIRCASE                       | REMOVAL OF BASEMENT TO GROUND FLOOR STAIRS            |                                        |
| JOINERY (SKIRTING BOARDS ETC.)  | NO CHANGE                                             |                                        |
| PLUMBING / HEATING              | NEW PLUMBING PIPES ON NEW FIXTURES                    |                                        |
| ELECTRICS                       | NO CHANGE                                             |                                        |
| OTHER FEATURES:                 |                                                       |                                        |
| NEW ELECTRIC POINTS OR LIGHTING | NEW LIGHT FOR ENSUITES                                |                                        |
| HOLES FOR NEW PLUMBING          | FOR PLUMBING LINE TO THE NEW FIXTURES ON ENSUITES     |                                        |
| NEW PARTITIONS ADDED            | NEW PARTITIONS FOR ENSUITES                           |                                        |
| NEW KITCHEN                     | NEW COUNTERTOP, RE-USE SINK                           |                                        |
| NEW ENSUITES                    | NEW ENSUITE FIXTURES AND PLUMBING                     |                                        |
| FIRE AND BUILDING CONTROL WORKS | FIRE RATED SPOT LIGHTS                                |                                        |