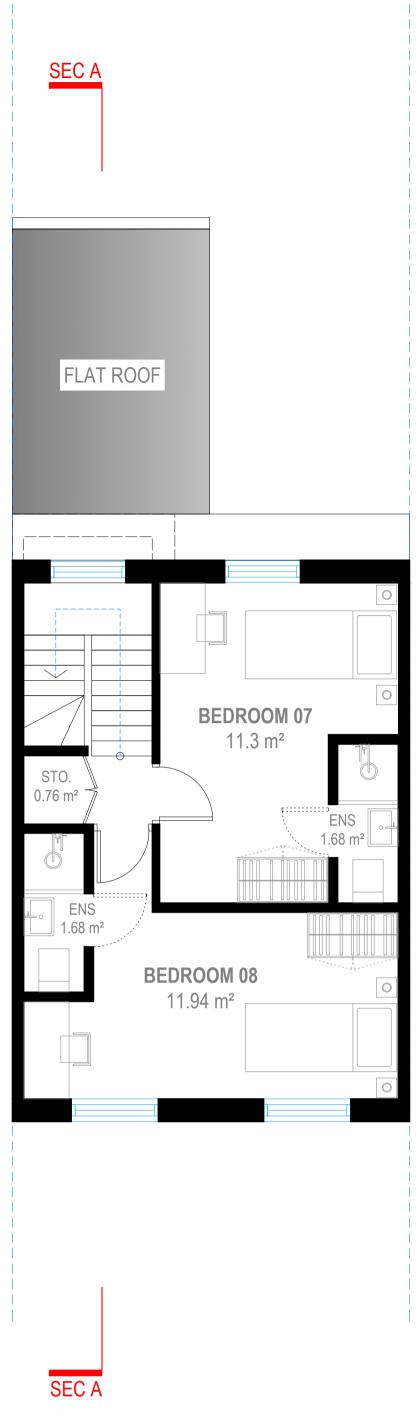

THIRD FLOOR (Partition Changes)

EXISTING STORAGE DEMOLITION

PARTITION DEMOLITION ON BEDROOM 07 & REMOVAL OF EXISTING SINK

Address - Unit 4, Grosvenor Way, London E5 9ND Phone - 020 3781 8008 E-mail - office@redwoodsprojects.co.uk Web - www.redwoodsprojects.co.uk Any errors on Dimensions to be reported to the Architect prior to commencement of Works.
Dimensions and areas are based on survey information This drawing is copyright © Redwoods Projects.
All dimensions to be checked on site Prior work.