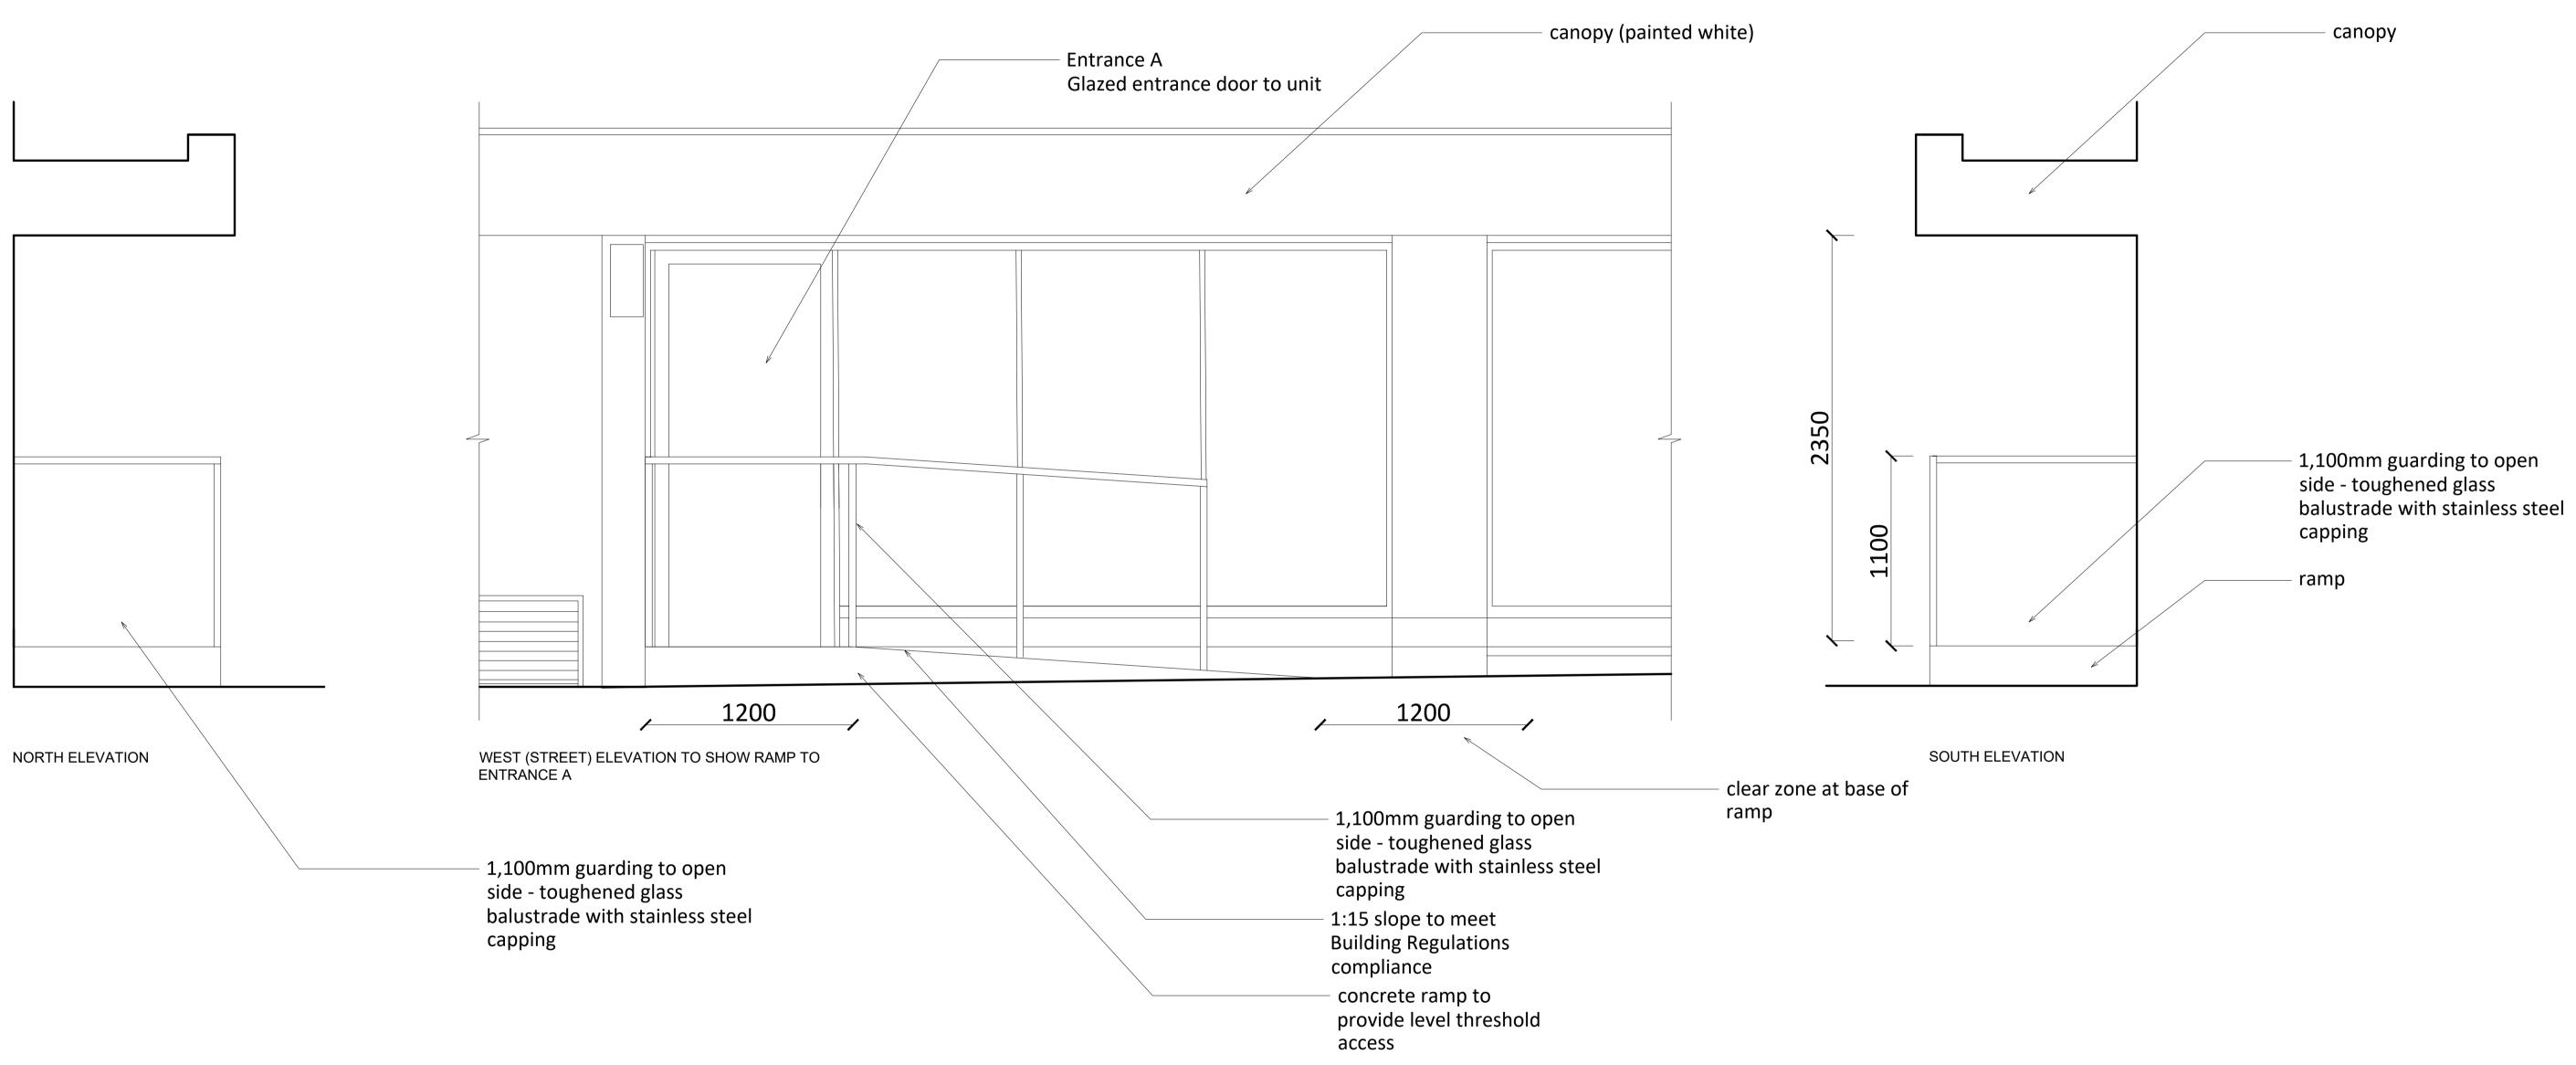

| rev                                          | date                     | description                  |                                                                                                                          | revised by                                                                                                                                                                       | audited by                    |
|----------------------------------------------|--------------------------|------------------------------|--------------------------------------------------------------------------------------------------------------------------|----------------------------------------------------------------------------------------------------------------------------------------------------------------------------------|-------------------------------|
| stage<br>PLANNING<br>PROPOSED<br>Proposed Ra |                          |                              | amp to Entrance A                                                                                                        |                                                                                                                                                                                  | suitability code<br><b>S2</b> |
| Corstorphine & Wright                        |                          |                              | CONTRACTORS ARE NOT TO SCALE I<br>21-27 Lamb's Conduit Street<br>Holborn<br>London<br>WC1N 3NL<br>Client<br>Rugby School | T +44 (0)20 7842 0820<br>E hellolondon@cw-architects.co.uk<br>W www.corstorphine-wright.com<br>project<br>72 - 76<br>Lamb's Conduit Street<br>Bedford Avenue, London<br>WC1B 3AE |                               |
| scale                                        | THIS [<br>drawn by audit | RAWING IS COPYRIGHT          |                                                                                                                          |                                                                                                                                                                                  |                               |
| 1:20@A1<br>1:40@A3                           | RS EN                    | ed by job no orig<br>24325 C | ginator zone level type<br>WA - ZZ - XX - DR                                                                             |                                                                                                                                                                                  |                               |