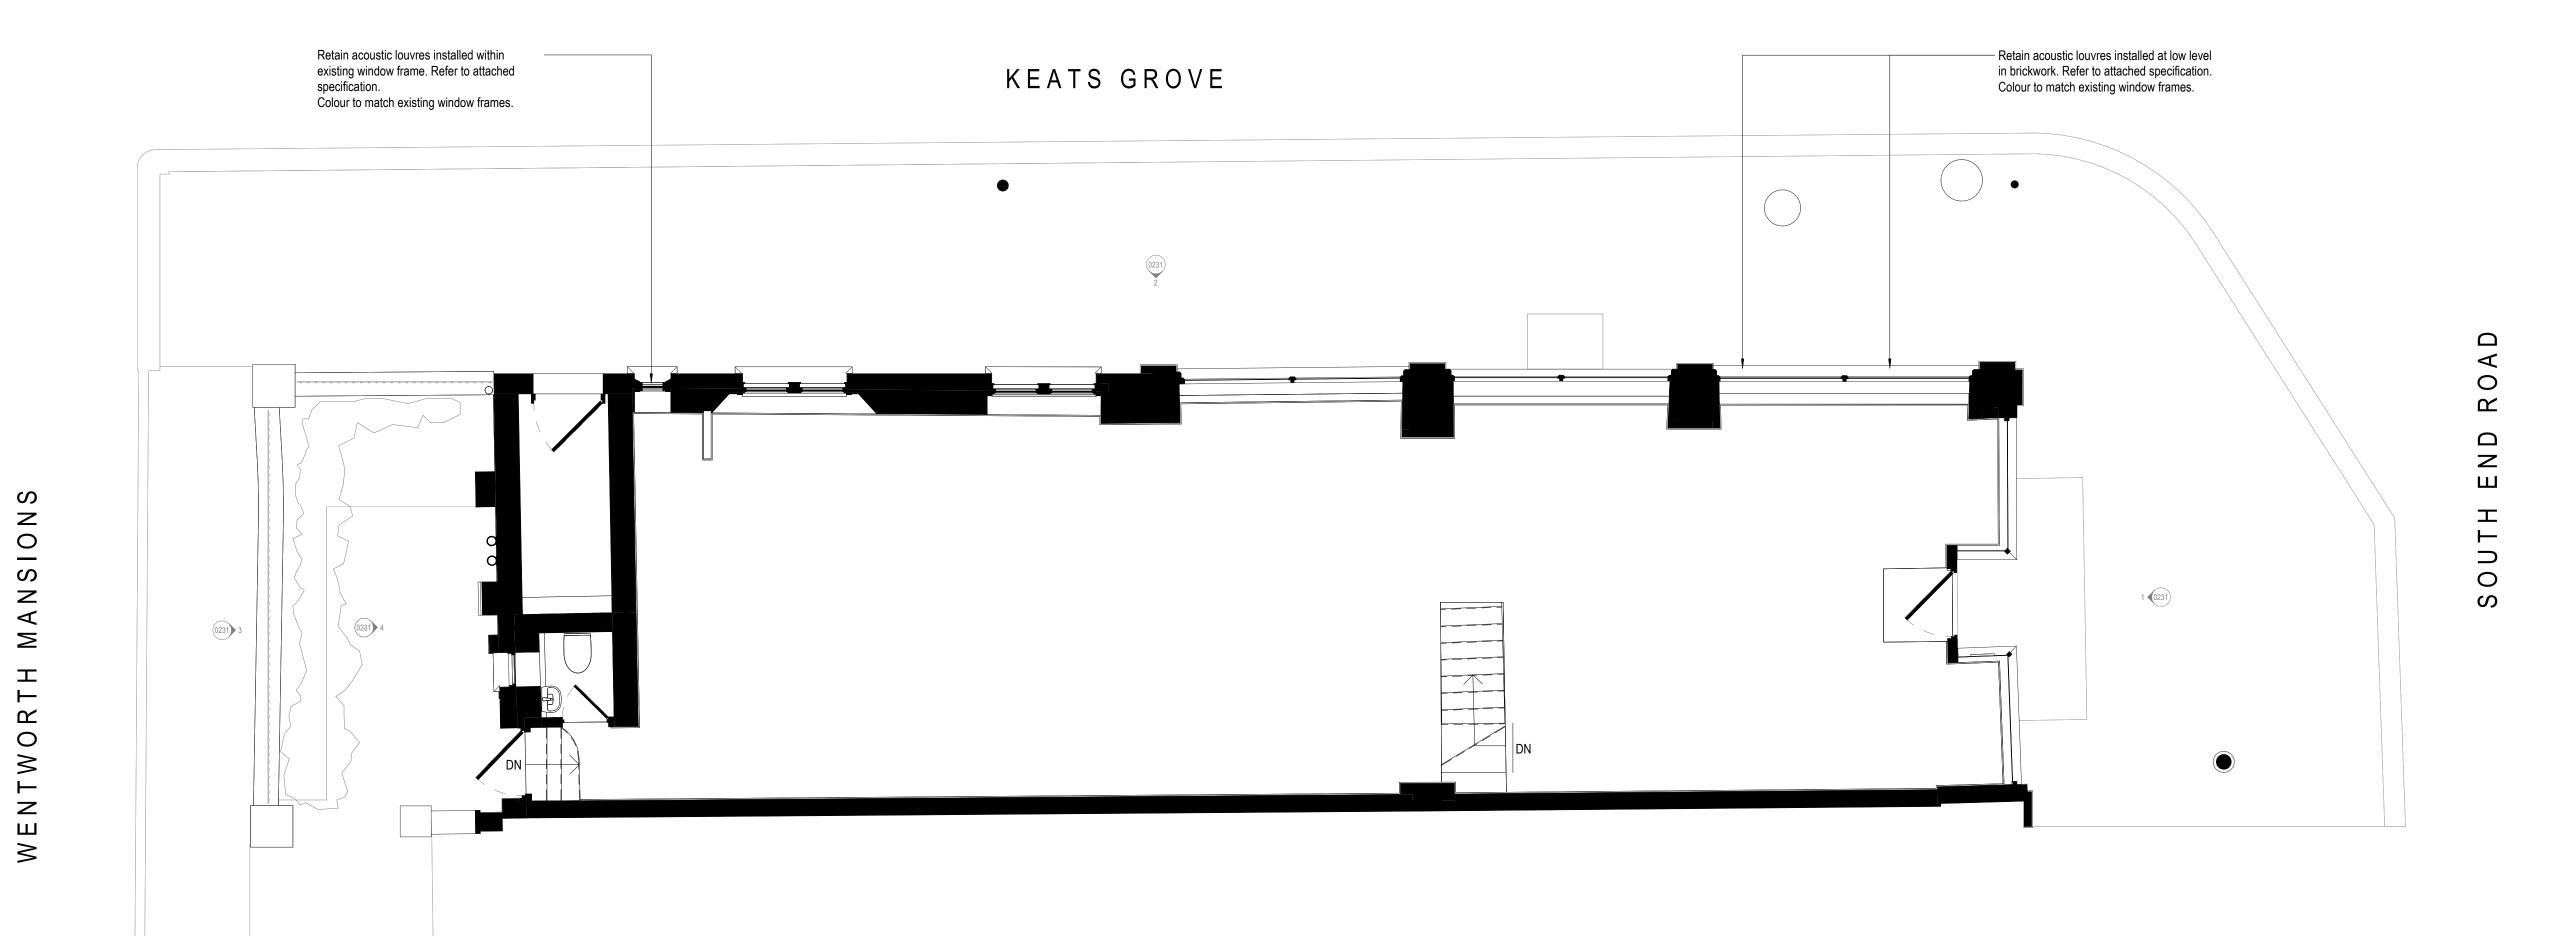

Not to be reproduced without written consent.

1 NEW 00 PLAN EXTERNAL PLANT 1:50 @ A1

| P04      | 2024/09/06 | PLANNING AMENDMENTS                        |  |  |
|----------|------------|--------------------------------------------|--|--|
| P03      | 2024/07/29 | EXTERIOR ELEVATIONS TO ACOUSTIC CONSULTANT |  |  |
| P02      | 2023/10/31 | PLANT SPEC UPDATE                          |  |  |
| Rev      | Date       | Description                                |  |  |
| Status:  |            |                                            |  |  |
| PLANNING |            |                                            |  |  |