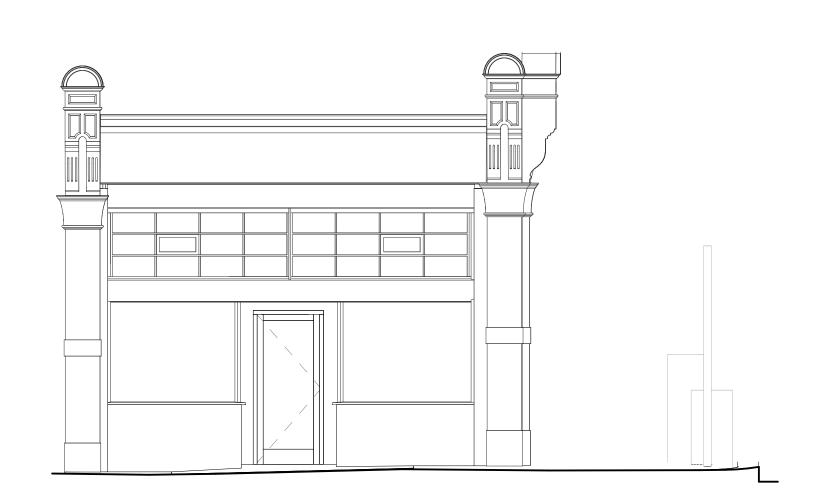

## 1 EXISTING ZZ S END ROAD EXTERIOR ELEVATION 1:50 @ A1



## 2 EXISTING ZZ KEATS GROVE EXTERIOR ELEVATION 1:50 @ A1



3 EXISTING ZZ WENTWORTH MANSIONS EXTERIOR ELEVATION 1 1 : 50 @ A1

4 EXISTING ZZ WENTWORTH MANSIONS EXTERIOR ELEVATION 2 1:50 @ A1

0 2500 5000 SCALE 1:50 @ A1 MILLIMETRES

| P05     | 2024/09/06 | PLANNING AMENDMENTS    |
|---------|------------|------------------------|
| P04     | 2024/08/07 | WALL SECTIONS ADDED    |
| P03     | 2024/05/07 | SURVEY UPDATE          |
| P02     | 2023/03/14 | BASEMENT PLAN INCLUDED |
| Rev     | Date       | Description            |
| Status: |            |                        |

Do not scale from drawings, use annotated dimensions only.

Drawings represent spatial coordination intent. Contractor / fabricator is responsible for co