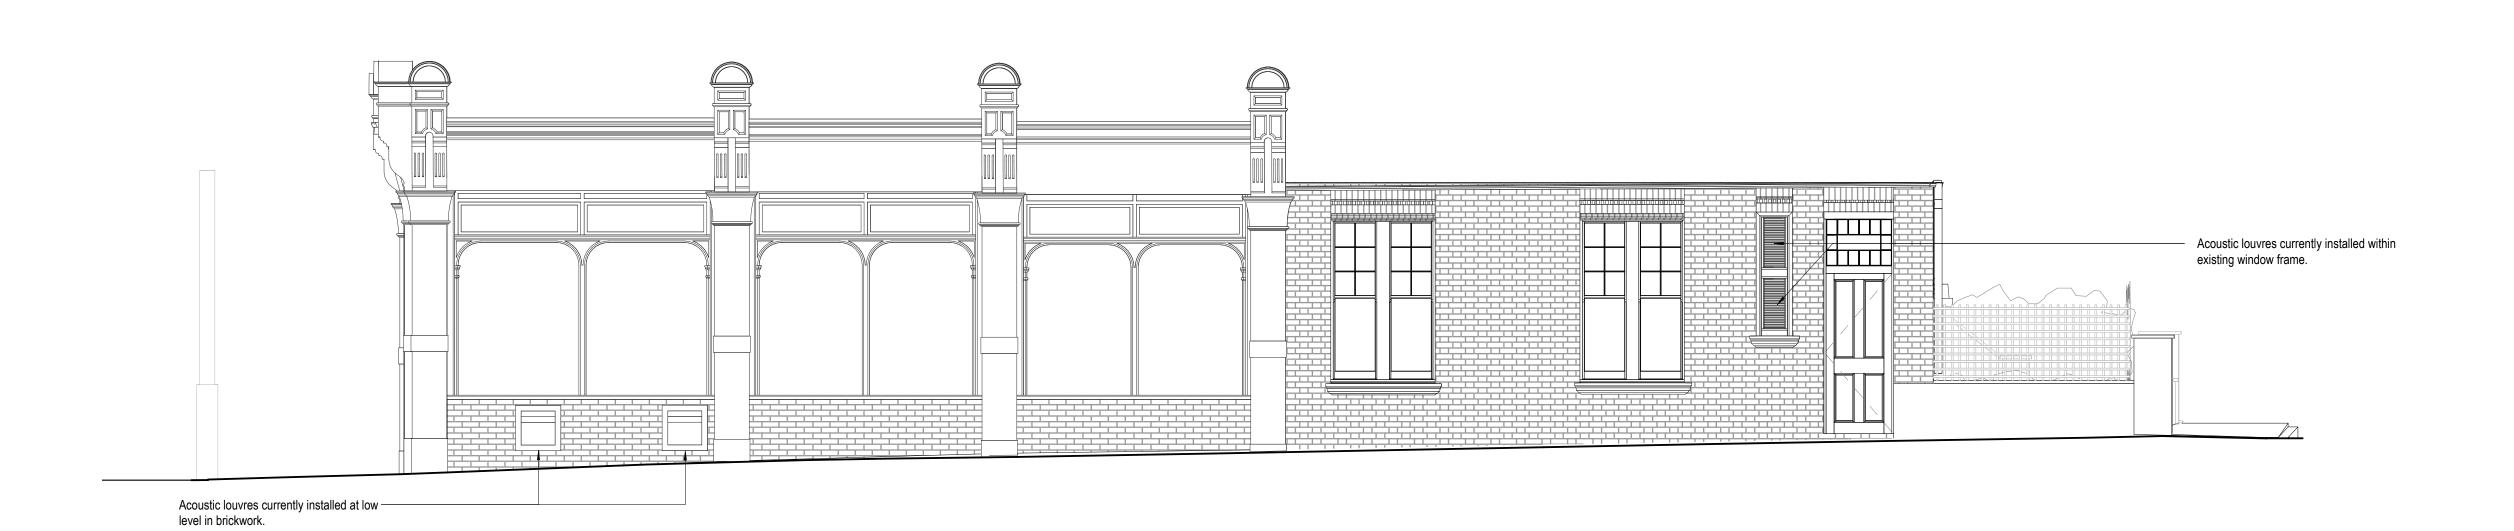

## 2 EXISTING ZZ KEATS GROVE EXTERIOR ELEVATION 1:50 @ A1

3 EXISTING ZZ WENTWORTH MANSIONS EXTERIOR ELEVATION 1 1 : 50 @ A1

4 EXISTING ZZ WENTWORTH MANSIONS EXTERIOR ELEVATION 2 1:50 @ A1

0 2500 5000 SCALE 1:50 @ A1 MILLIMETRES