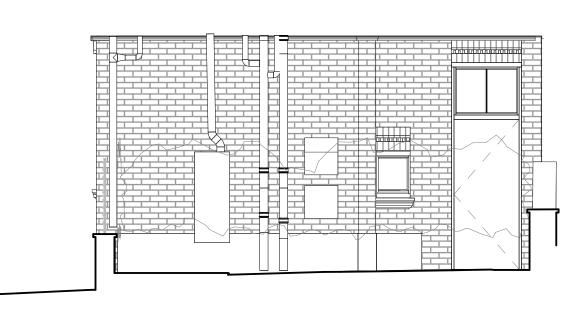

2 PRE-EXISTING ZZ S END ROAD EXTERIOR ELEVATION 1:50 @ A1

1 PRE-EXISTING ZZ KEATS GROVE EXTERIOR ELEVATION 1 : 50 @ A1

3 PRE-EXISTING ZZ WENTWORTH MANSIONS EXTERIOR ELEVATION 1 1:50 @ A1

5 PRE-EXISTING KEATS GROVE WALL DETAIL 1 1:10@A1