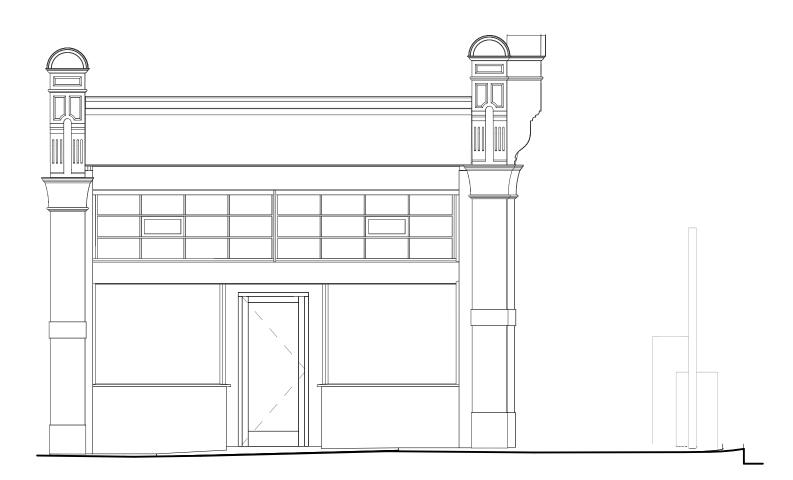

2 PRE-EXISTING ZZ S END ROAD EXTERIOR ELEVATION 1:50 @ A1

1 PRE-EXISTING ZZ KEATS GROVE EXTERIOR ELEVATION 1 : 50 @ A1

3 PRE-EXISTING ZZ WENTWORTH MANSIONS EXTERIOR ELEVATION 1 1:50 @ A1

5 PRE-EXISTING KEATS GROVE WALL DETAIL 1 1:10@A1