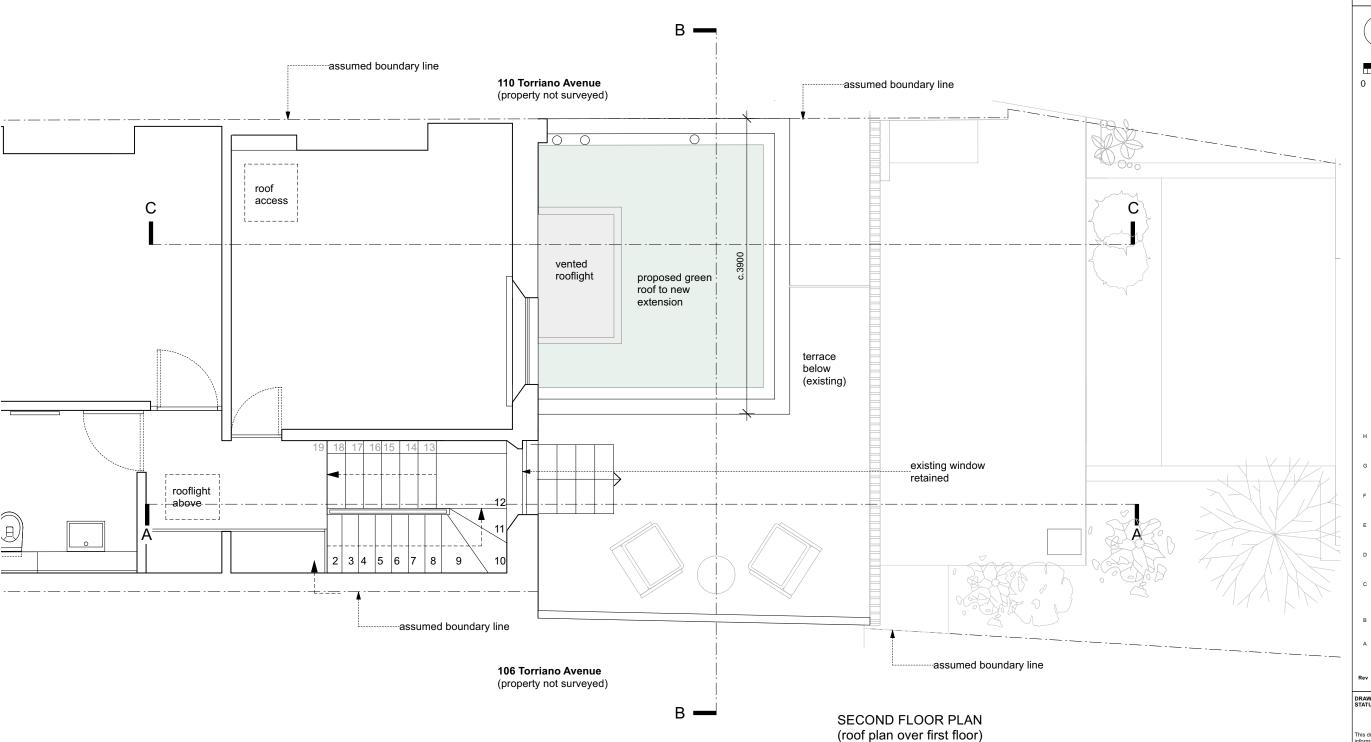

# JOB TITLE Chemla Residence

108 Torriano Avenue Kentish Town, London NW5 2SD

RAWING TITLE

## Proposed Second Floor Plan

1:50@A3 May 2024

A/02/103 H

REAR ELEVATION