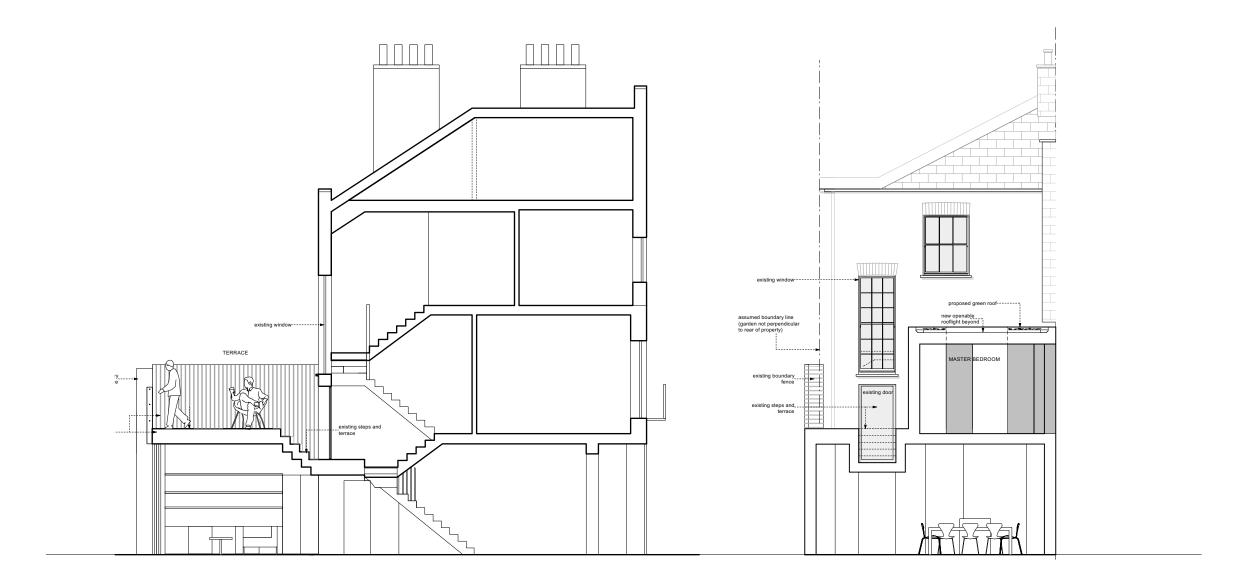

ssued for INFORMATION<br>-client<br>-planning | 02/09/2024 |
| С   | Stage 3: Developed Design<br>Issued for INFORMATION<br>-client<br>-planning | 02/09/2024 |
| D   | Stage 3: Developed Design<br>Issued for INFORMATION<br>-client<br>-planning | 02/09/2024 |
|     |                                                                             |            |

# STATUS INFORMATION

Issued only for purpose indicated

This drawing to be read in conjunction with all consultants information.

All dimensions to be checked on site.
Do not scale, except for planning purposes.

This drawing is protected by copyright.

JOB NUMBER 320

# JOB TITLE Chemla Residence

108 Torriano Avenue Kentish Town, London NW5 2SD

DRAWING TITLE

#### Proposed Rear Elevation

scale: 1:100@A3

DATE: May 2024

A/02/105 D



SECTION AA **SECTION BB** 

# WILLIAM TOZER a s s o c i a t e s

RIBA chartered practice NZIA practice UK | FLU AU | NZ USA 42–44 New House 67–68 Hatton Garden London EC/11 NZ 11 +44 (0)20 740 4675 enquiries@williamtozerassociates.com www.williamtozerassociates.com

| Stage 3: Developed Design Issued for INFORMATION -client -planning Stage 3: Developed Design Issued for INFORMATION -client -planning Ostage 3: Developed Design Issued for INFORMATION -client -planning Ostage 3: Developed Design Issued for INFORMATION -client -planning Ostage 3: Developed Design Issued for INFORMATION -client -planning Ostage 3: Developed Design Issued for INFORMATION -client -planning Ostage 3: Developed Design Issued for INFORMATION -client Ostage 2: Cancept Design Issued for INFORMATION -client Ostage 2: