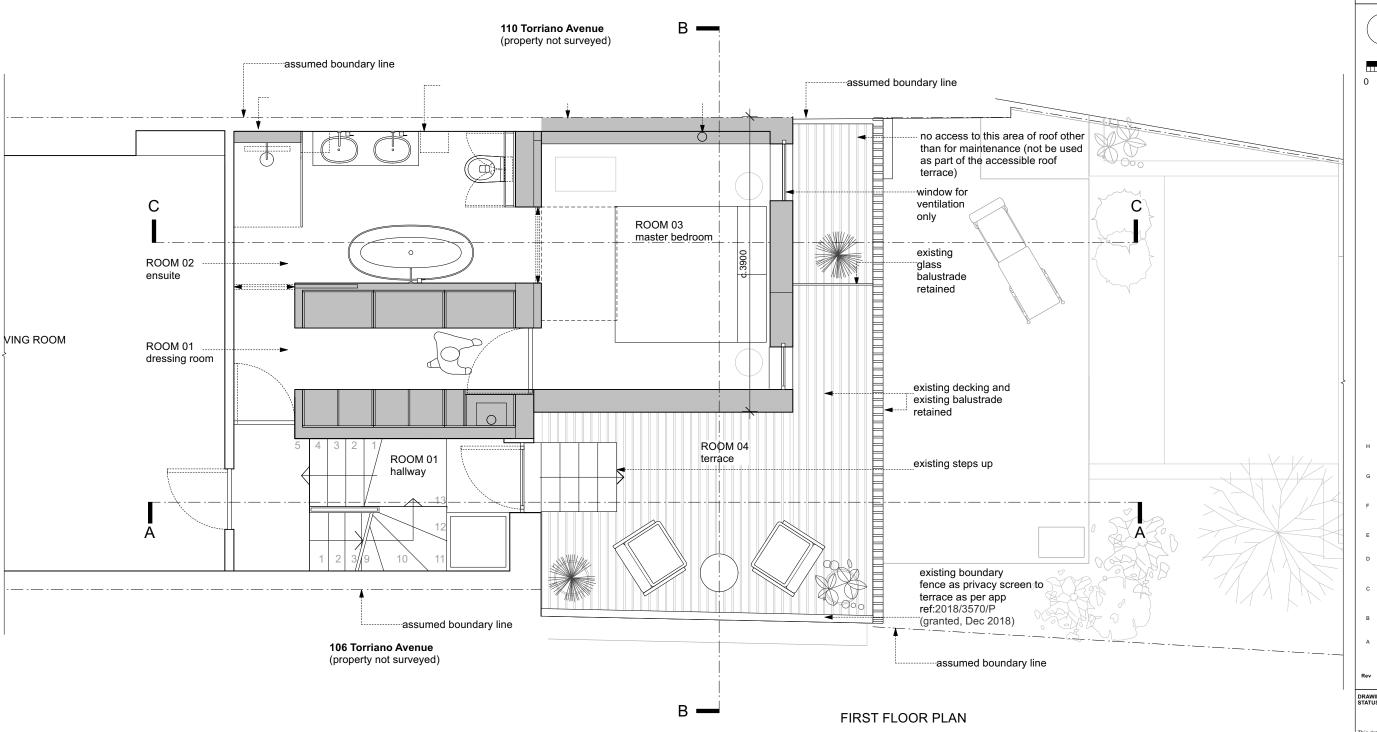

# JOB Chemla Residence

108 Torriano Avenue Kentish Town, London NW5 2SD

RAWING TITLE

#### Proposed First Floor Plan

1:50@A3

May 2024

A/02/102 H

Date