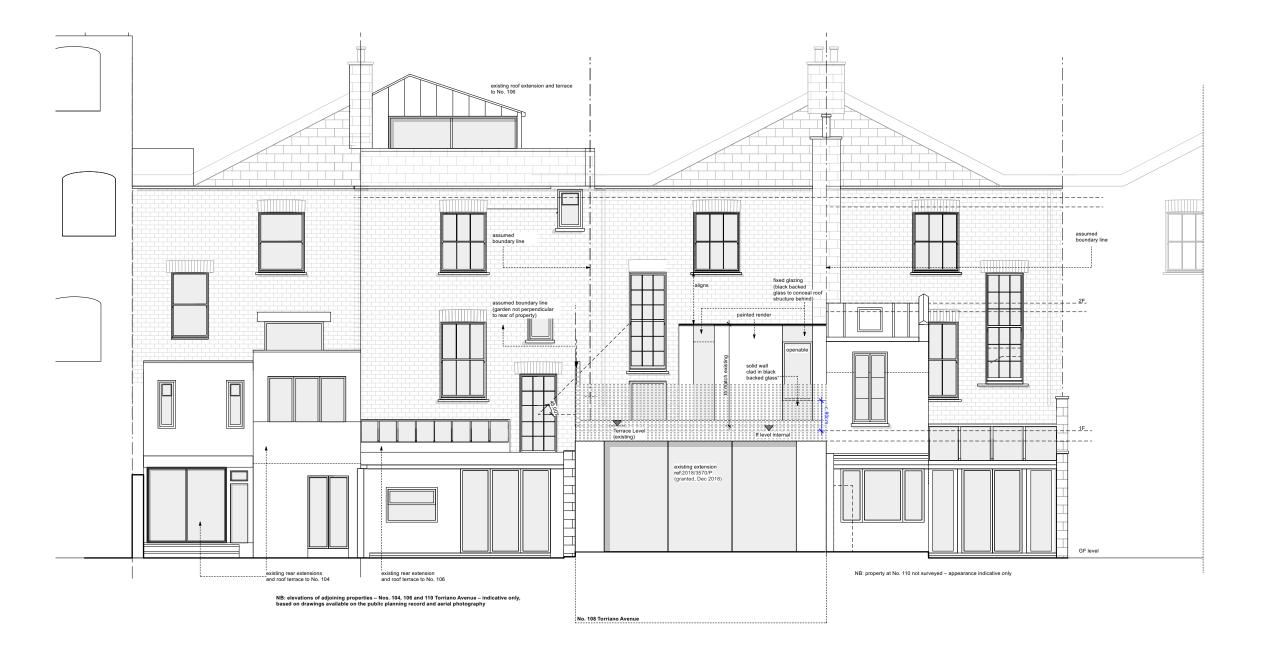

## Proposed Rear Elevation

SCALE: 1:100@A3

DATE: May 2024

A/02/104 E

16/08/2024

Date

SIDE ELEVATION