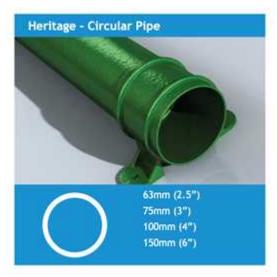

## Pre-Existing Roof Profile

Proposed works to be carried out

Proposed Alumasc Heritage Circular Pipe profile

Proposed Alumasc Heritage moulded gutter profile

Proposed Alumasc Heritage Hopper head profile