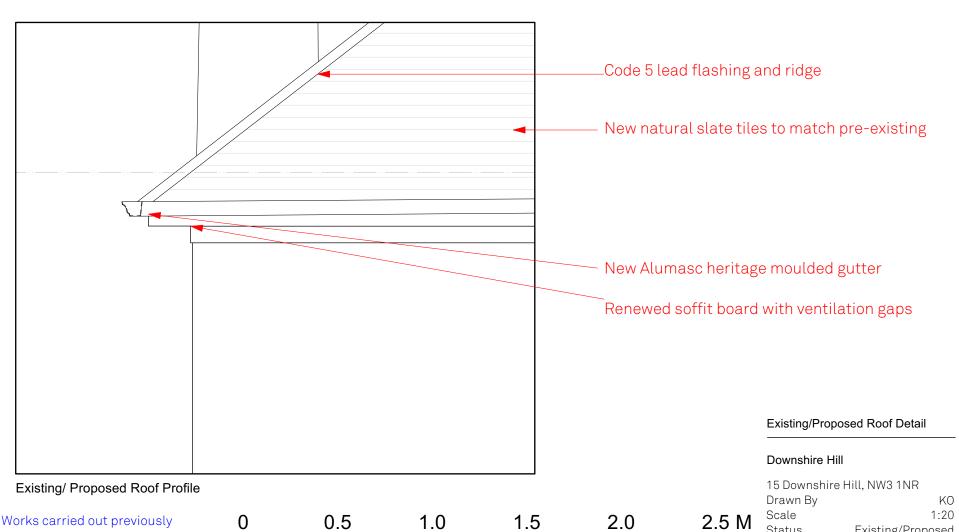

## Pre-Existing Roof Profile

Proposed works to be carried out

Proposed Alumasc Heritage Circular Pipe profile

Proposed Alumasc Heritage moulded gutter profile

Proposed Alumasc Heritage Hopper head profile