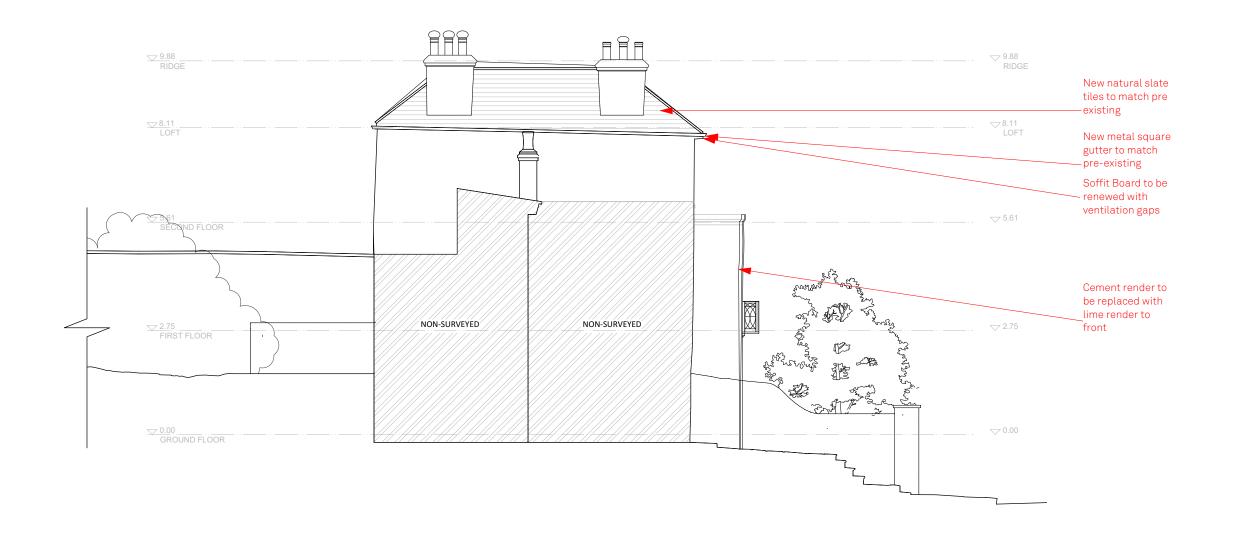

## 957.118A

paul archer design

Unit D204 Lana Flouse 116 Commercial Street London

Issue Notes

Date

I 1 6NI Tel. 020 3668 2668 www.paularcherdesign.co.uk

Existing/Proposed South West Elevation Issue Notes Downshire Hill 15 Downshire Hill, NW3 1NR Drawn By ΚO Scale 1:100 Status Existing/Proposed Project Stage Planning