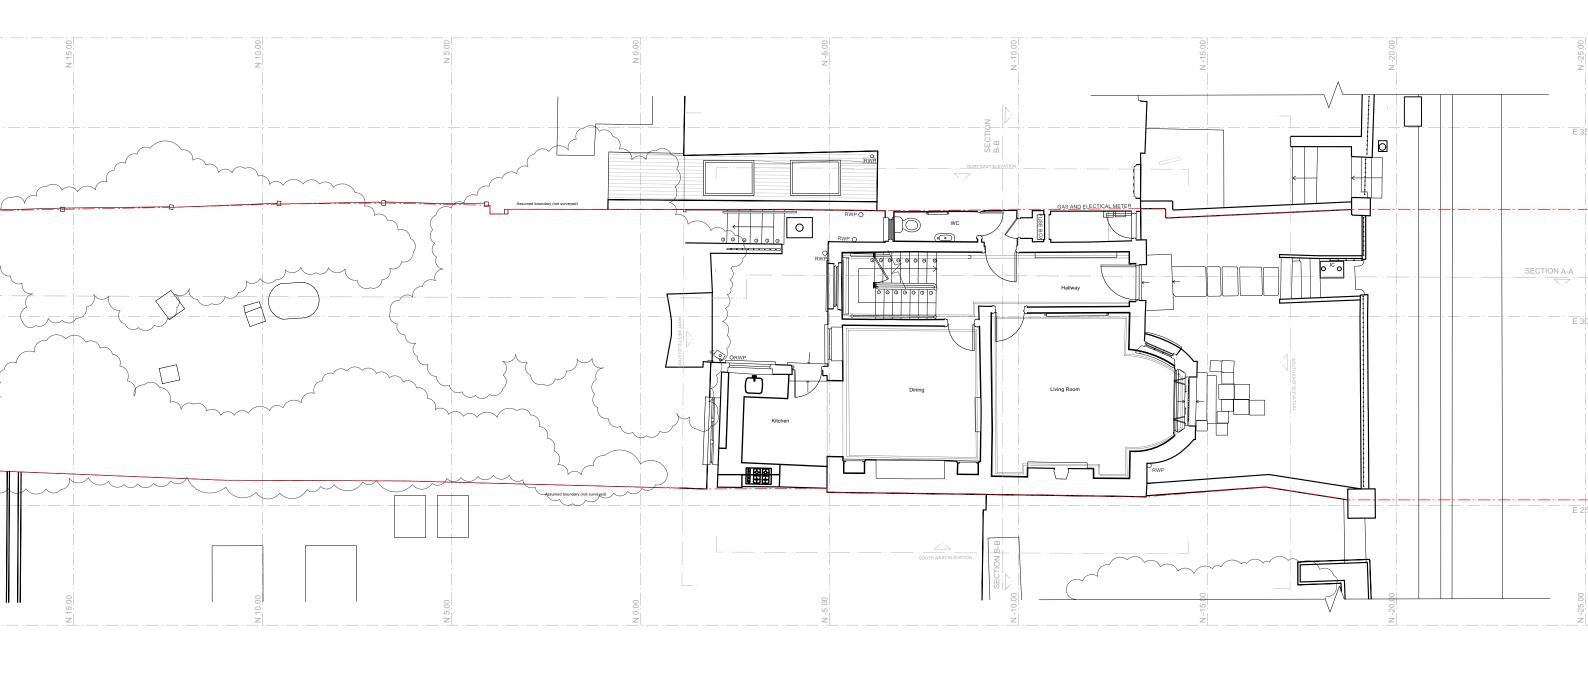

Existing/ Proposed Ground floor plan

Downshire Hill

15 Downshire Hill, NW3 1NR

Drawn By

Scale

1:100

Status

Existing/Proposed

Project Stage

Round floor

Issue

Notes

957.111 paul archer design

Unit D2041 and Flouse 116 Commercial Street Tondon I 1 6HI Tel. 020 3668 2668 www.paularcherdesign.co.uk

Unit D2041 and House 116 Commercial Street Tondon I 1 6NI Tel. 020 3668 2668 www.paularcherdesign.co.uk