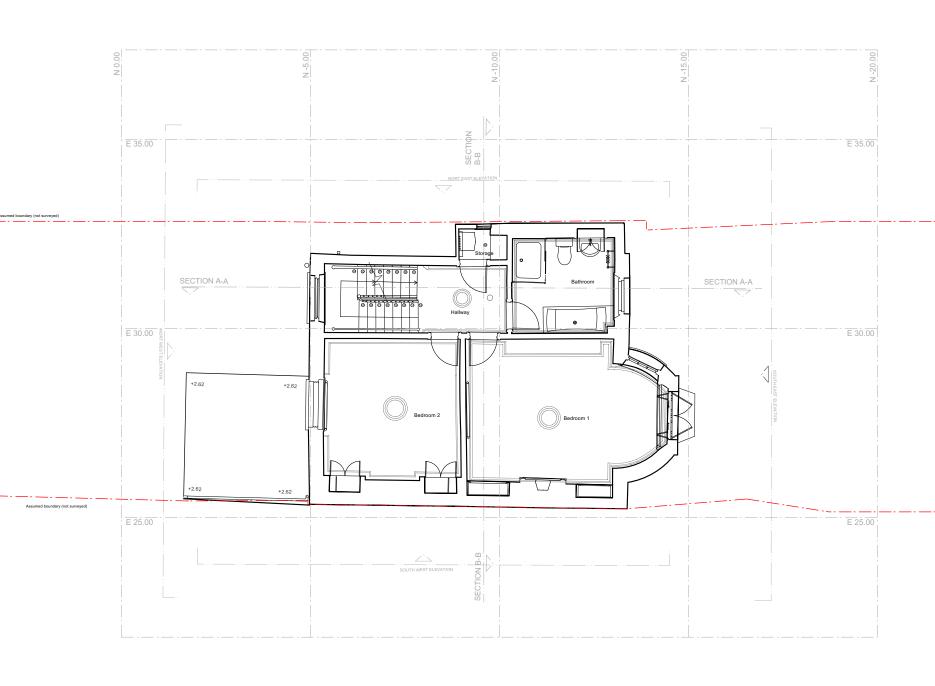

Existing/ Proposed Ground floor plan

Downshire Hill

15 Downshire Hill, NW3 1NR

Drawn By

Scale

1:100

Status

Existing/Proposed

Project Stage

Round floor

Issue

Notes

957.111 paul archer design

Unit D2041 and Flouse 116 Commercial Street Tondon I 1 6HI Tel. 020 3668 2668 www.paularcherdesign.co.uk

Unit D2041 and House 116 Commercial Street Tondon I 1 6NI Tel. 020 3668 2668 www.paularcherdesign.co.uk