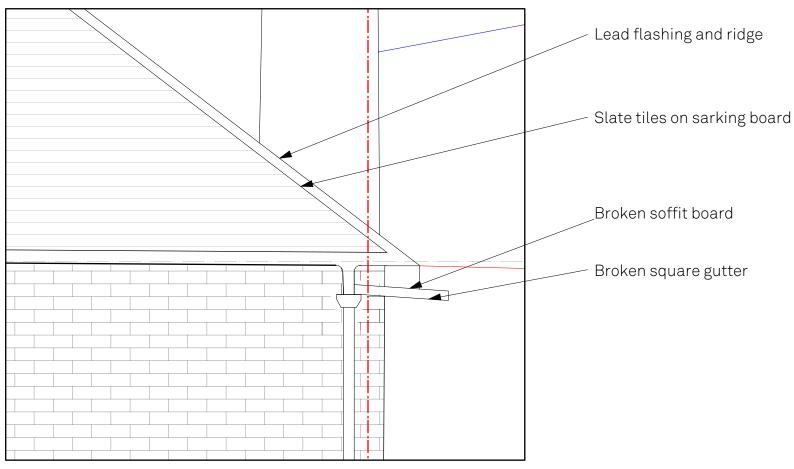

Pre-Existing Roof Profile

Pre-Existing Roof Profile

**Existing Roof Profile** 

957.121 A

Date

paul archer design

Issue Notes

0.5 1.0 1.5 Proposed works to be carried out

Existing/Proposed Planning

Status

Project Stage

Paul Archer Design Ltd

Unit D204 Lana House 116 Commercial Street London

Tel. 020 3668 2668 www.paularcherdesign.co.uk