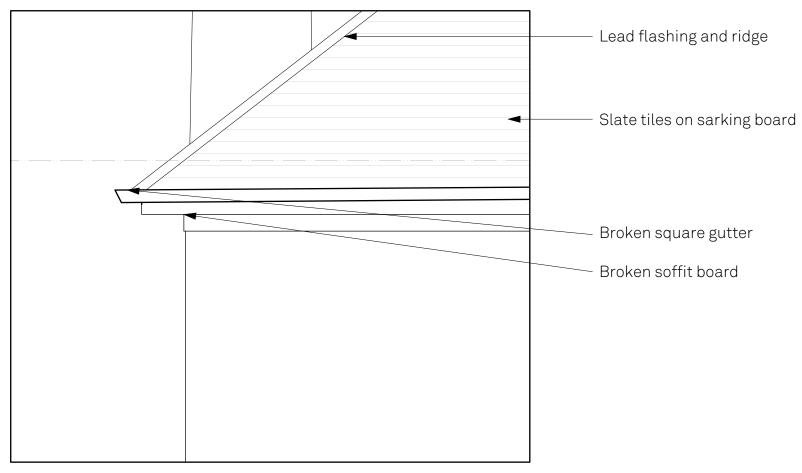

Pre-Existing Roof Profile

Pre-Existing Roof Profile

**Existing Roof Profile** 

957.121 A

Date

paul archer design

Issue Notes

0.5 1.0 1.5 Proposed works to be carried out