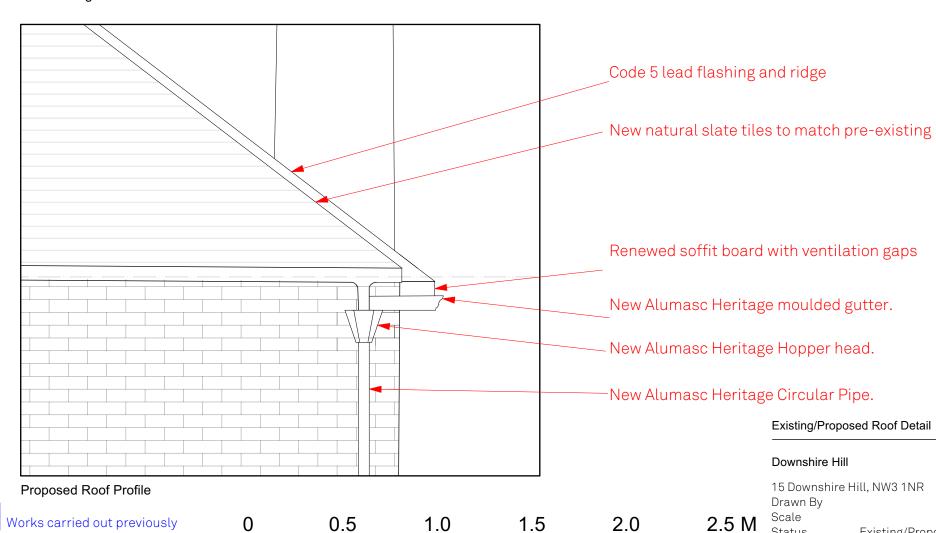

## Pre-Existing Roof Profile

Proposed works to be carried out

Proposed Alumasc Heritage Circular Pipe profile

Proposed Alumasc Heritage moulded gutter profile

Proposed Alumasc Heritage Hopper head profile

957.123

paul archer design

Issue Notes Date

ΚO 1:20

Planning

Existing/Proposed

Status

Project Stage