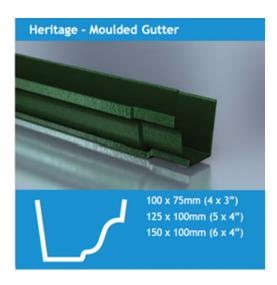

## Pre-Existing Roof Profile

Proposed works to be carried out

Proposed Alumasc Heritage Circular Pipe profile

Proposed Alumasc Heritage moulded gutter profile

Proposed Alumasc Heritage Hopper head profile