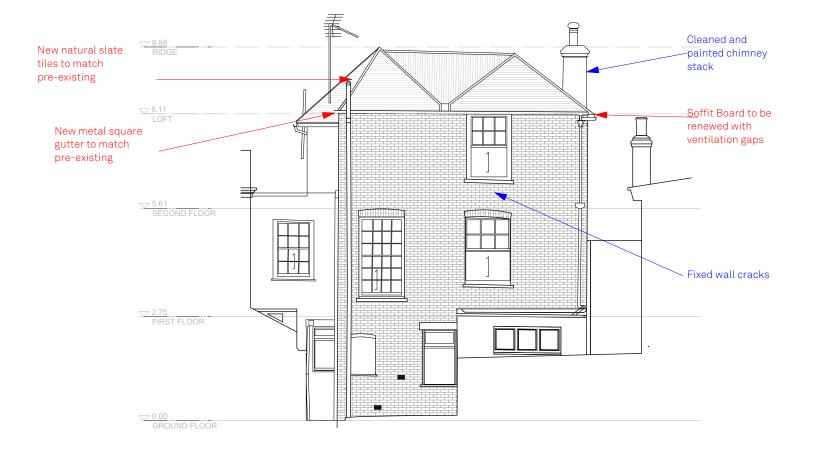

## 957.118A

paul archer design

Unit D204 Lana Flouse 116 Commercial Street London

Issue Notes

Date

I 1 6NI Tel. 020 3668 2668 www.paularcherdesign.co.uk

Existing/Proposed South West Elevation Issue Notes Downshire Hill 15 Downshire Hill, NW3 1NR Drawn By ΚO Scale 1:100 Status Existing/Proposed Project Stage Planning