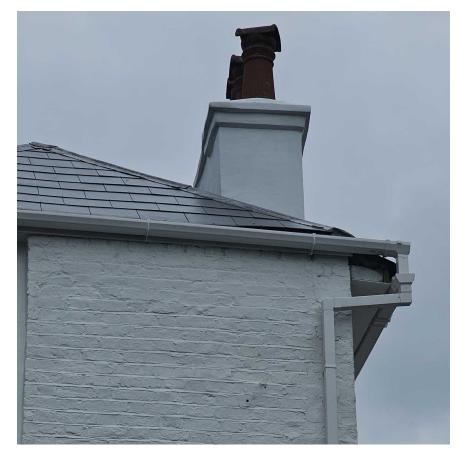

I 1 6NI Tel. 020 3668 2668 www.paularcherdesign.co.uk

General repairs to front: Cement render to be removed, render to be repaired locally and fixed with lime render

Works carried out previously

Existing/proposed Front & Rear elevation

Unit D2041 ana House 116 Commercial Street Tondon Tel. 020 3668 2668 www.paularcherdesign.co.uk

Proposed works to be carried out