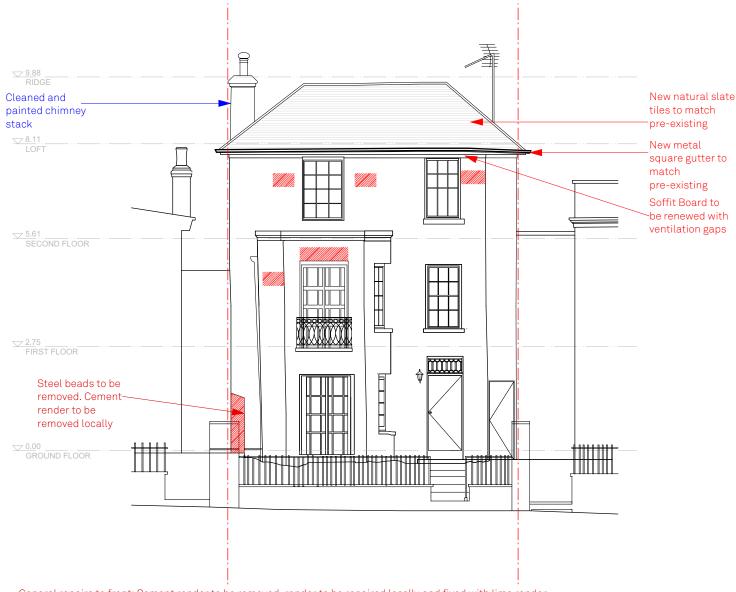

I 1 6NI Tel. 020 3668 2668 www.paularcherdesign.co.uk

General repairs to front: Cement render to be removed, render to be repaired locally and fixed with lime render

Works carried out previously

Existing/proposed Front & Rear elevation

Unit D2041 ana House 116 Commercial Street Tondon Tel. 020 3668 2668 www.paularcherdesign.co.uk

Proposed works to be carried out