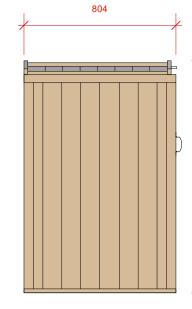

'BELLUS' BIN STORAGE FOR 3 x 240 LITRE BINS

ALL DIMENSIONS SHOWN ARE TO BE CONFIRMED BY THE BIN STORE MANUFACTURER

| PR  | OPO  | SED BIN STORE |      |      |             |      |       |             |                                                                                                           |                                       |                                                      |       |
|-----|------|---------------|------|------|-------------|------|-------|-------------|-----------------------------------------------------------------------------------------------------------|---------------------------------------|------------------------------------------------------|-------|
| REV | DATE | DESCRIPTION   | REV. | DATE | DESCRIPTION | REV. | DATE  | DESCRIPTION | NOTE:                                                                                                     | CLIENT:                               | PROJECT:                                             |       |
|     |      |               |      |      |             |      | ·<br> |             | ALL DIMENSIONS ARE IN MILLIMETERS.<br>INCONSISTENCIES ARE TO BE REPORTED TO<br>THE ARCHITECT IMMEDIATELY. | EMILY ROBINSON &<br>ISLAY ROBINSON    | FRONT BIN & CYCLE STORE AND<br>REAR BARBECUE FEATURE |       |
|     |      |               |      |      |             |      |       |             | COPYRIGHT IS HELD BY SIMON MILLER<br>ARCHITECTS LTD.                                                      | SITE:                                 | DRAWING TITLE:                                       | info@ |
|     |      |               |      |      |             |      |       |             | -                                                                                                         | 3 CREDITON HILL,<br>LONDON<br>NW6 1HT | PROPOSED BIN STORE                                   |       |