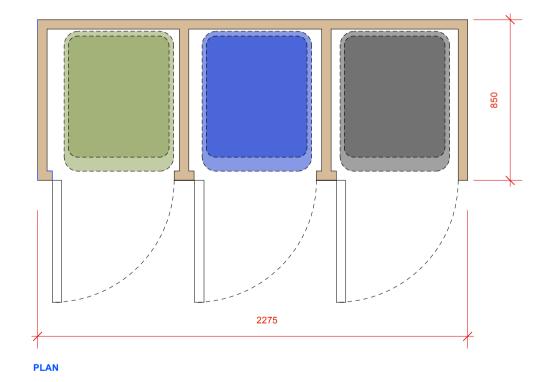

'BELLUS' BIN STORAGE FOR 3 x 240 LITRE BINS

ALL DIMENSIONS SHOWN ARE TO BE CONFIRMED BY THE BIN STORE MANUFACTURER

| PR  | OPO  | SED BIN STORE |      |      |             |      |       |             |                                                                                                           |                                       |                                                      |       |
|-----|------|---------------|------|------|-------------|------|-------|-------------|-----------------------------------------------------------------------------------------------------------|---------------------------------------|------------------------------------------------------|-------|
| REV | DATE | DESCRIPTION   | REV. | DATE | DESCRIPTION | REV. | DATE  | DESCRIPTION | NOTE:                                                                                                     | CLIENT:                               | PROJECT:                                             |       |
|     |      |               |      |      |             |      | ·<br> |             | ALL DIMENSIONS ARE IN MILLIMETERS.<br>INCONSISTENCIES ARE TO BE REPORTED TO<br>THE ARCHITECT IMMEDIATELY. | EMILY ROBINSON &<br>ISLAY ROBINSON    | FRONT BIN & CYCLE STORE AND<br>REAR BARBECUE FEATURE |       |
|     |      |               |      |      |             |      |       |             | COPYRIGHT IS HELD BY SIMON MILLER<br>ARCHITECTS LTD.                                                      | SITE:                                 | DRAWING TITLE:                                       | info@ |
|     |      |               |      |      |             |      |       |             | -                                                                                                         | 3 CREDITON HILL,<br>LONDON<br>NW6 1HT | PROPOSED BIN STORE                                   |       |