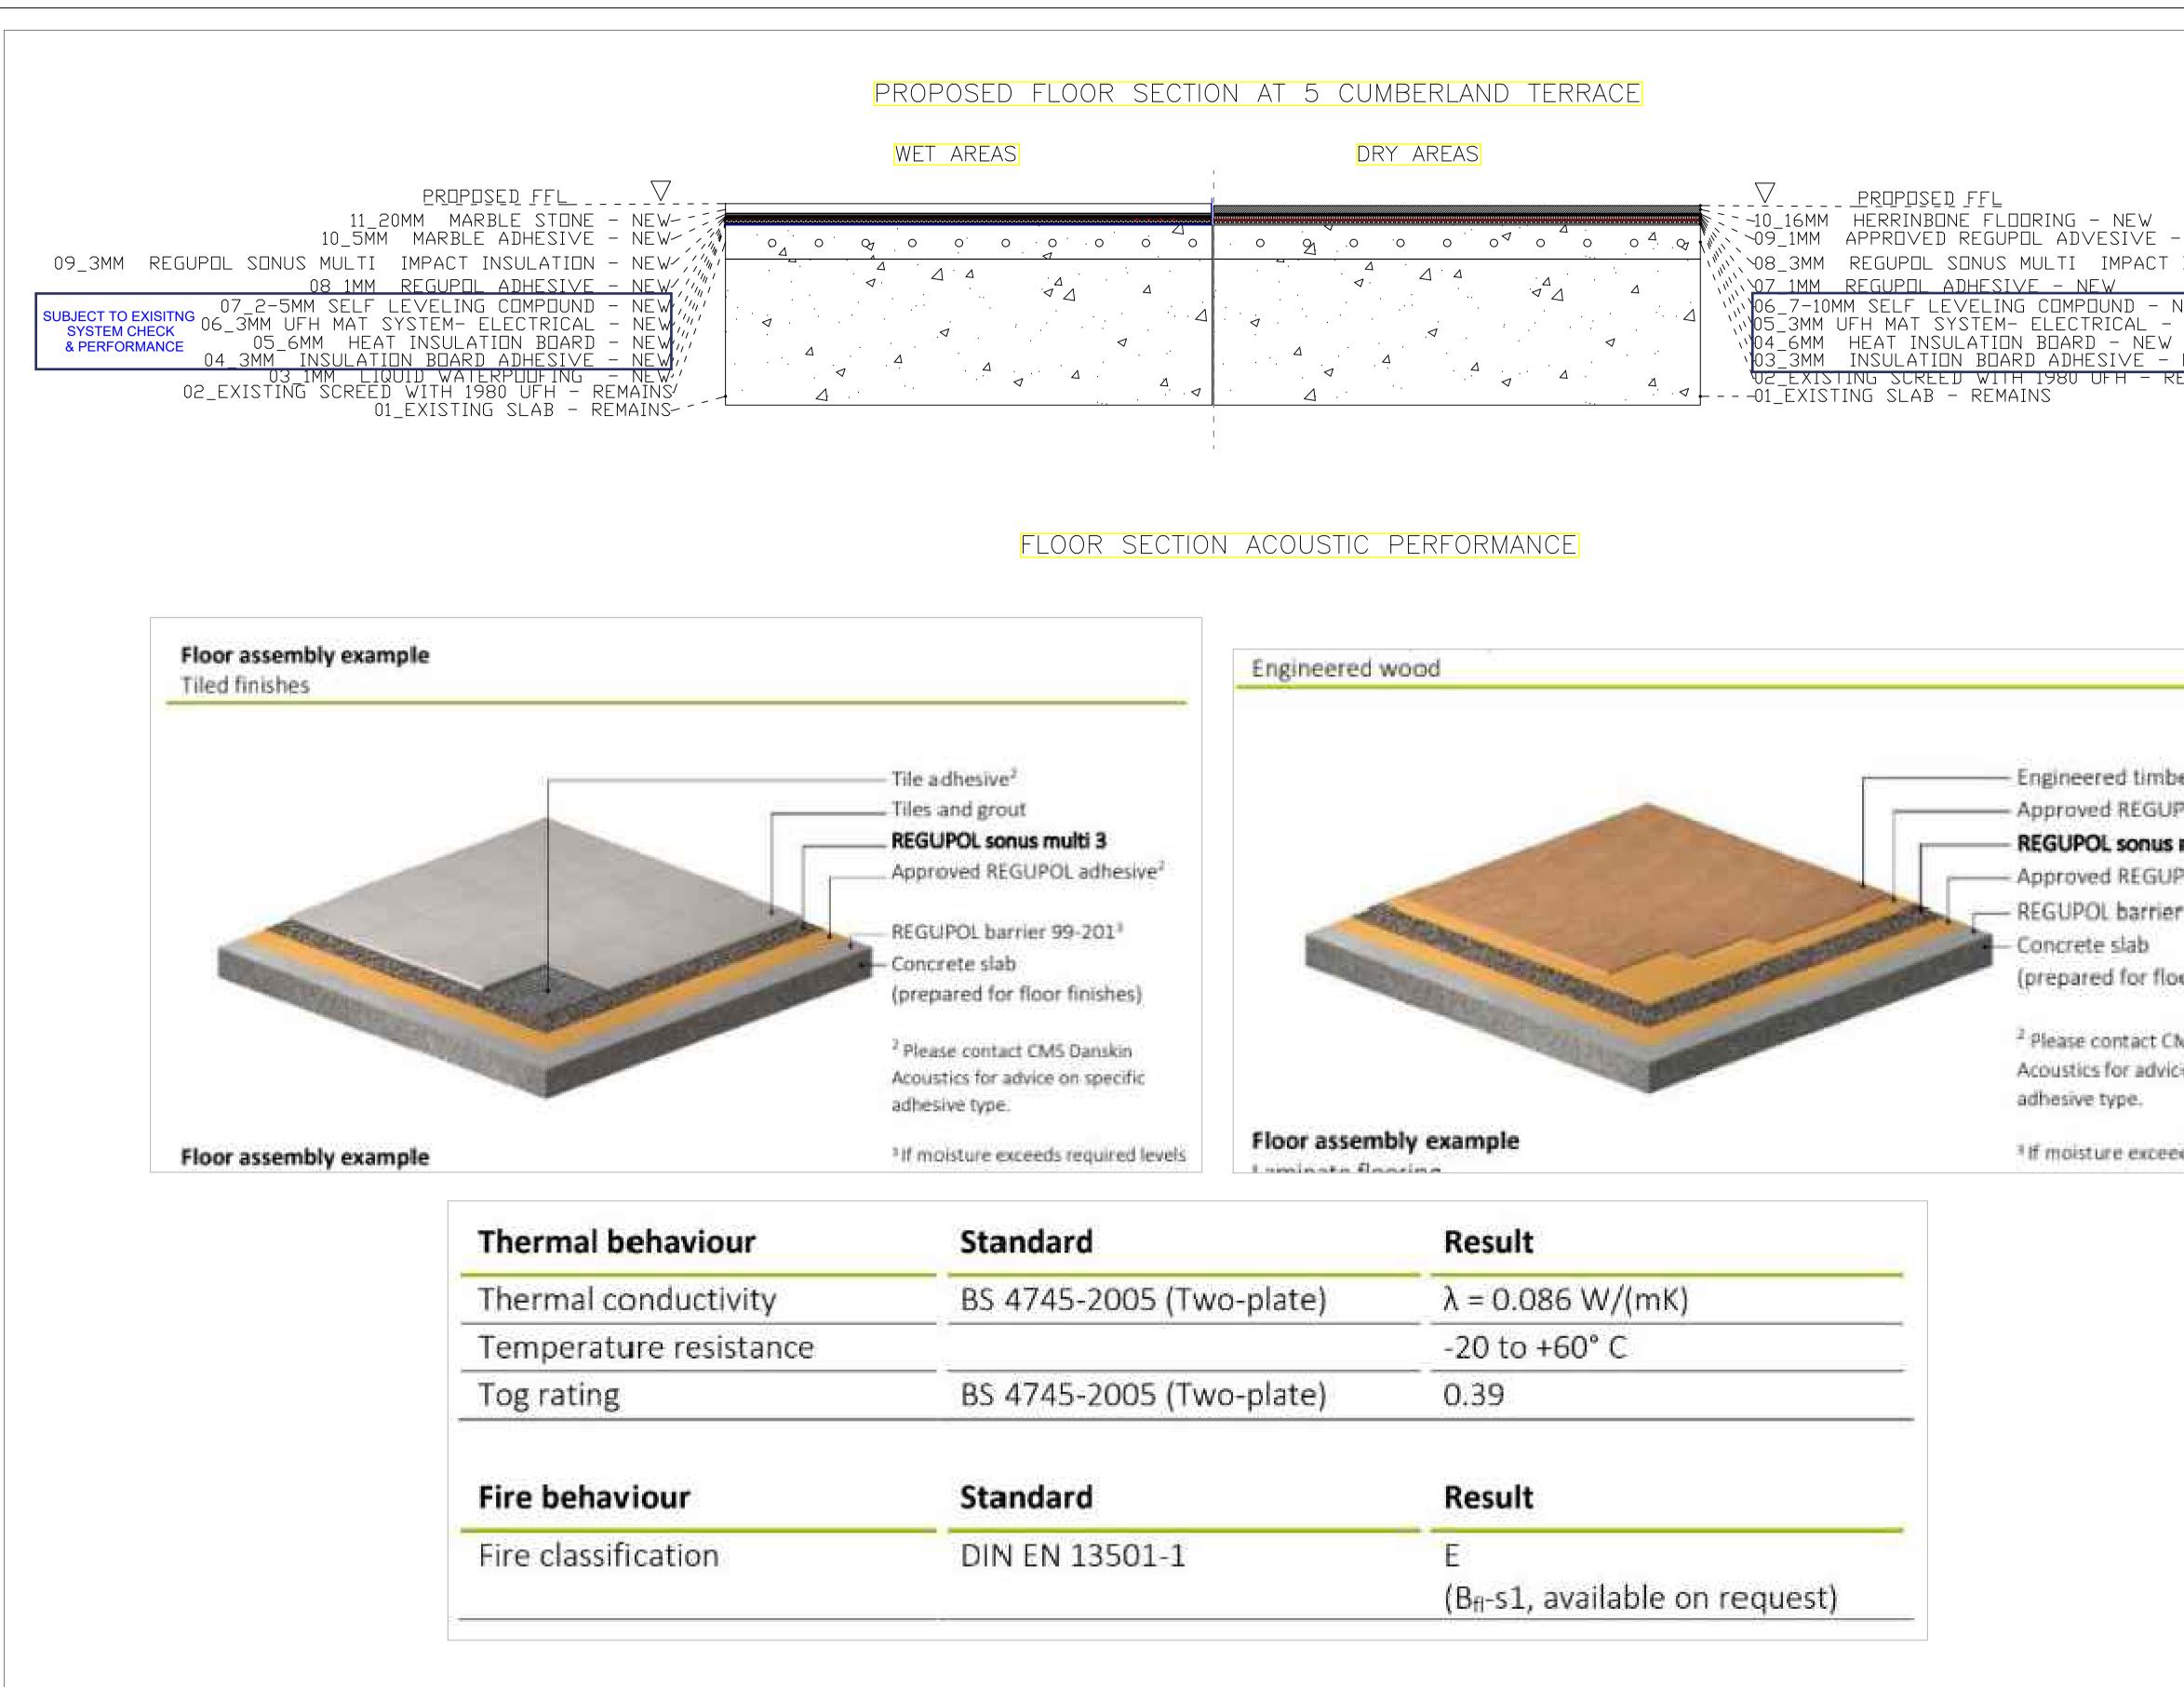

Impact sound insulation DLW 18dB (m

| eeus reduit eo ieveis | Luminate fleering |                                                                                                                                                                                                                                                                                                                                                                                                                                                                                                                                                                                                                                                                                                                                                                                                                                                                                                                                                                                                                                                                                                                                                                                                                                                                                                                                                                                                                                                                                                                                                                                                                                                                                                                                                                                                                                                                                                                                                                                                                                                                                                                                |  |  |
|-----------------------|-------------------|--------------------------------------------------------------------------------------------------------------------------------------------------------------------------------------------------------------------------------------------------------------------------------------------------------------------------------------------------------------------------------------------------------------------------------------------------------------------------------------------------------------------------------------------------------------------------------------------------------------------------------------------------------------------------------------------------------------------------------------------------------------------------------------------------------------------------------------------------------------------------------------------------------------------------------------------------------------------------------------------------------------------------------------------------------------------------------------------------------------------------------------------------------------------------------------------------------------------------------------------------------------------------------------------------------------------------------------------------------------------------------------------------------------------------------------------------------------------------------------------------------------------------------------------------------------------------------------------------------------------------------------------------------------------------------------------------------------------------------------------------------------------------------------------------------------------------------------------------------------------------------------------------------------------------------------------------------------------------------------------------------------------------------------------------------------------------------------------------------------------------------|--|--|
| dard                  |                   | Result                                                                                                                                                                                                                                                                                                                                                                                                                                                                                                                                                                                                                                                                                                                                                                                                                                                                                                                                                                                                                                                                                                                                                                                                                                                                                                                                                                                                                                                                                                                                                                                                                                                                                                                                                                                                                                                                                                                                                                                                                                                                                                                         |  |  |
| 745-2005 (Two-plate)  |                   | $\lambda = 0.086 W/(mK)$                                                                                                                                                                                                                                                                                                                                                                                                                                                                                                                                                                                                                                                                                                                                                                                                                                                                                                                                                                                                                                                                                                                                                                                                                                                                                                                                                                                                                                                                                                                                                                                                                                                                                                                                                                                                                                                                                                                                                                                                                                                                                                       |  |  |
|                       |                   | -20 to +60° C                                                                                                                                                                                                                                                                                                                                                                                                                                                                                                                                                                                                                                                                                                                                                                                                                                                                                                                                                                                                                                                                                                                                                                                                                                                                                                                                                                                                                                                                                                                                                                                                                                                                                                                                                                                                                                                                                                                                                                                                                                                                                                                  |  |  |
|                       |                   | and the second s |  |  |

| dard      | Result                                      |
|-----------|---------------------------------------------|
| N 13501-1 | E                                           |
|           | (B <sub>fl</sub> -s1, available on request) |

| measured | in | accordance | with     | ΒS | ΕN | ISO | 140-8:1998) |
|----------|----|------------|----------|----|----|-----|-------------|
|          |    | acceraance | W I CI I |    |    |     |             |

|                                                                                                                                     | General Notes                                                                                                                                                                                                                                                                                                                                                                                                                                                                                                                                                                    |
|-------------------------------------------------------------------------------------------------------------------------------------|----------------------------------------------------------------------------------------------------------------------------------------------------------------------------------------------------------------------------------------------------------------------------------------------------------------------------------------------------------------------------------------------------------------------------------------------------------------------------------------------------------------------------------------------------------------------------------|
| - NEW<br>INSULATION – NEW<br>NEW SUBJECT TO EXISITING<br>NEW SUBJECT TO EXISITING<br>SYSTEM CHECK<br>& PERFORMANCE<br>NEW<br>EMAINS | ACOUSTIC Installation<br>key points to observe are:<br>• Area of installation must be<br>dry, dirt and dust free and<br>weather tight.<br>If over 75% RH, use REGUPOL<br>barrier 99–201. To determine<br>RH, please use a Hygrometer.<br>• REGUPOL sonus multi should<br>be unwound and left for a<br>minimum 8 hours or ideally<br>overnight at<br>the place where it is to be<br>installed, to allow for any<br>potential shrinkage.<br>• The subfloor must be<br>sound, smooth and dry. A<br>self-levelling compound may be<br>required to<br>achieve the desired 'SR' value. |
|                                                                                                                                     | <ul> <li>REGUPOL sonus multi<br/>acoustic underlays can be easily<br/>installed providing the CMS<br/>Danskin</li> <li>Acoustics installation guidelines<br/>are followed at all times.</li> <li>When bonding to bare<br/>concrete a suitable concrete<br/>sealer is recommended to ensure<br/>maximum<br/>adhesive coverage and bond<br/>strength.</li> <li>When installing timber<br/>flooring over REGUPOL sonus<br/>multi always use a flanking band<br/>around the</li> </ul>                                                                                               |
| er flooring                                                                                                                         | perimeter to reduce impact<br>transmissions into walls.<br>• When installing ceramic tiles,                                                                                                                                                                                                                                                                                                                                                                                                                                                                                      |
| POL adhesive <sup>2</sup>                                                                                                           | stone and vinyl flooring leave at<br>least a 3mm gap around the                                                                                                                                                                                                                                                                                                                                                                                                                                                                                                                  |
| multi 3                                                                                                                             | perimeter which should be filled<br>with a flexible sealant.<br>Storage                                                                                                                                                                                                                                                                                                                                                                                                                                                                                                          |
| POL adhesive"<br>99-201 <sup>3</sup>                                                                                                | REGUPOL sonus multi must be<br>stored indoors. At no time must                                                                                                                                                                                                                                                                                                                                                                                                                                                                                                                   |
| 23-201                                                                                                                              | the REGUPOL sonus multi be<br>exposed to the elements of the                                                                                                                                                                                                                                                                                                                                                                                                                                                                                                                     |
| or finishes)                                                                                                                        | weather. REGUPOL sonus multi<br>must always be kept dry,<br>otherwise                                                                                                                                                                                                                                                                                                                                                                                                                                                                                                            |
|                                                                                                                                     | moisture will build up in the<br>material and will subsequently                                                                                                                                                                                                                                                                                                                                                                                                                                                                                                                  |
| MS Danskin<br>Je on specific                                                                                                        | make bonding to the subfloor<br>very                                                                                                                                                                                                                                                                                                                                                                                                                                                                                                                                             |
| e on specific.                                                                                                                      | difficult. Moisture will also cause<br>the material to curl and ripple                                                                                                                                                                                                                                                                                                                                                                                                                                                                                                           |
| ds required levels                                                                                                                  | at the edges once unrolled.<br>It is recommended that the<br>polythene packaging be removed                                                                                                                                                                                                                                                                                                                                                                                                                                                                                      |
|                                                                                                                                     | in the area where it shall be applied.                                                                                                                                                                                                                                                                                                                                                                                                                                                                                                                                           |
|                                                                                                                                     | No. Revision/Issue Date          Firm Name and Address         SPEC GROUP         SOLAR HOUSE         915 HIGH ROD         N12 8QJ         LONDON                                                                                                                                                                                                                                                                                                                                                                                                                                |
|                                                                                                                                     | Project Name and Address                                                                                                                                                                                                                                                                                                                                                                                                                                                                                                                                                         |
|                                                                                                                                     |                                                                                                                                                                                                                                                                                                                                                                                                                                                                                                                                                                                  |
|                                                                                                                                     | 5 CUMBERLAND TERRACE                                                                                                                                                                                                                                                                                                                                                                                                                                                                                                                                                             |
|                                                                                                                                     | Title PROPOSED Drawing #                                                                                                                                                                                                                                                                                                                                                                                                                                                                                                                                                         |
|                                                                                                                                     | Dote 200                                                                                                                                                                                                                                                                                                                                                                                                                                                                                                                                                                         |
|                                                                                                                                     | Scale<br>1:20 @ A1                                                                                                                                                                                                                                                                                                                                                                                                                                                                                                                                                               |
|                                                                                                                                     |                                                                                                                                                                                                                                                                                                                                                                                                                                                                                                                                                                                  |
|                                                                                                                                     |                                                                                                                                                                                                                                                                                                                                                                                                                                                                                                                                                                                  |