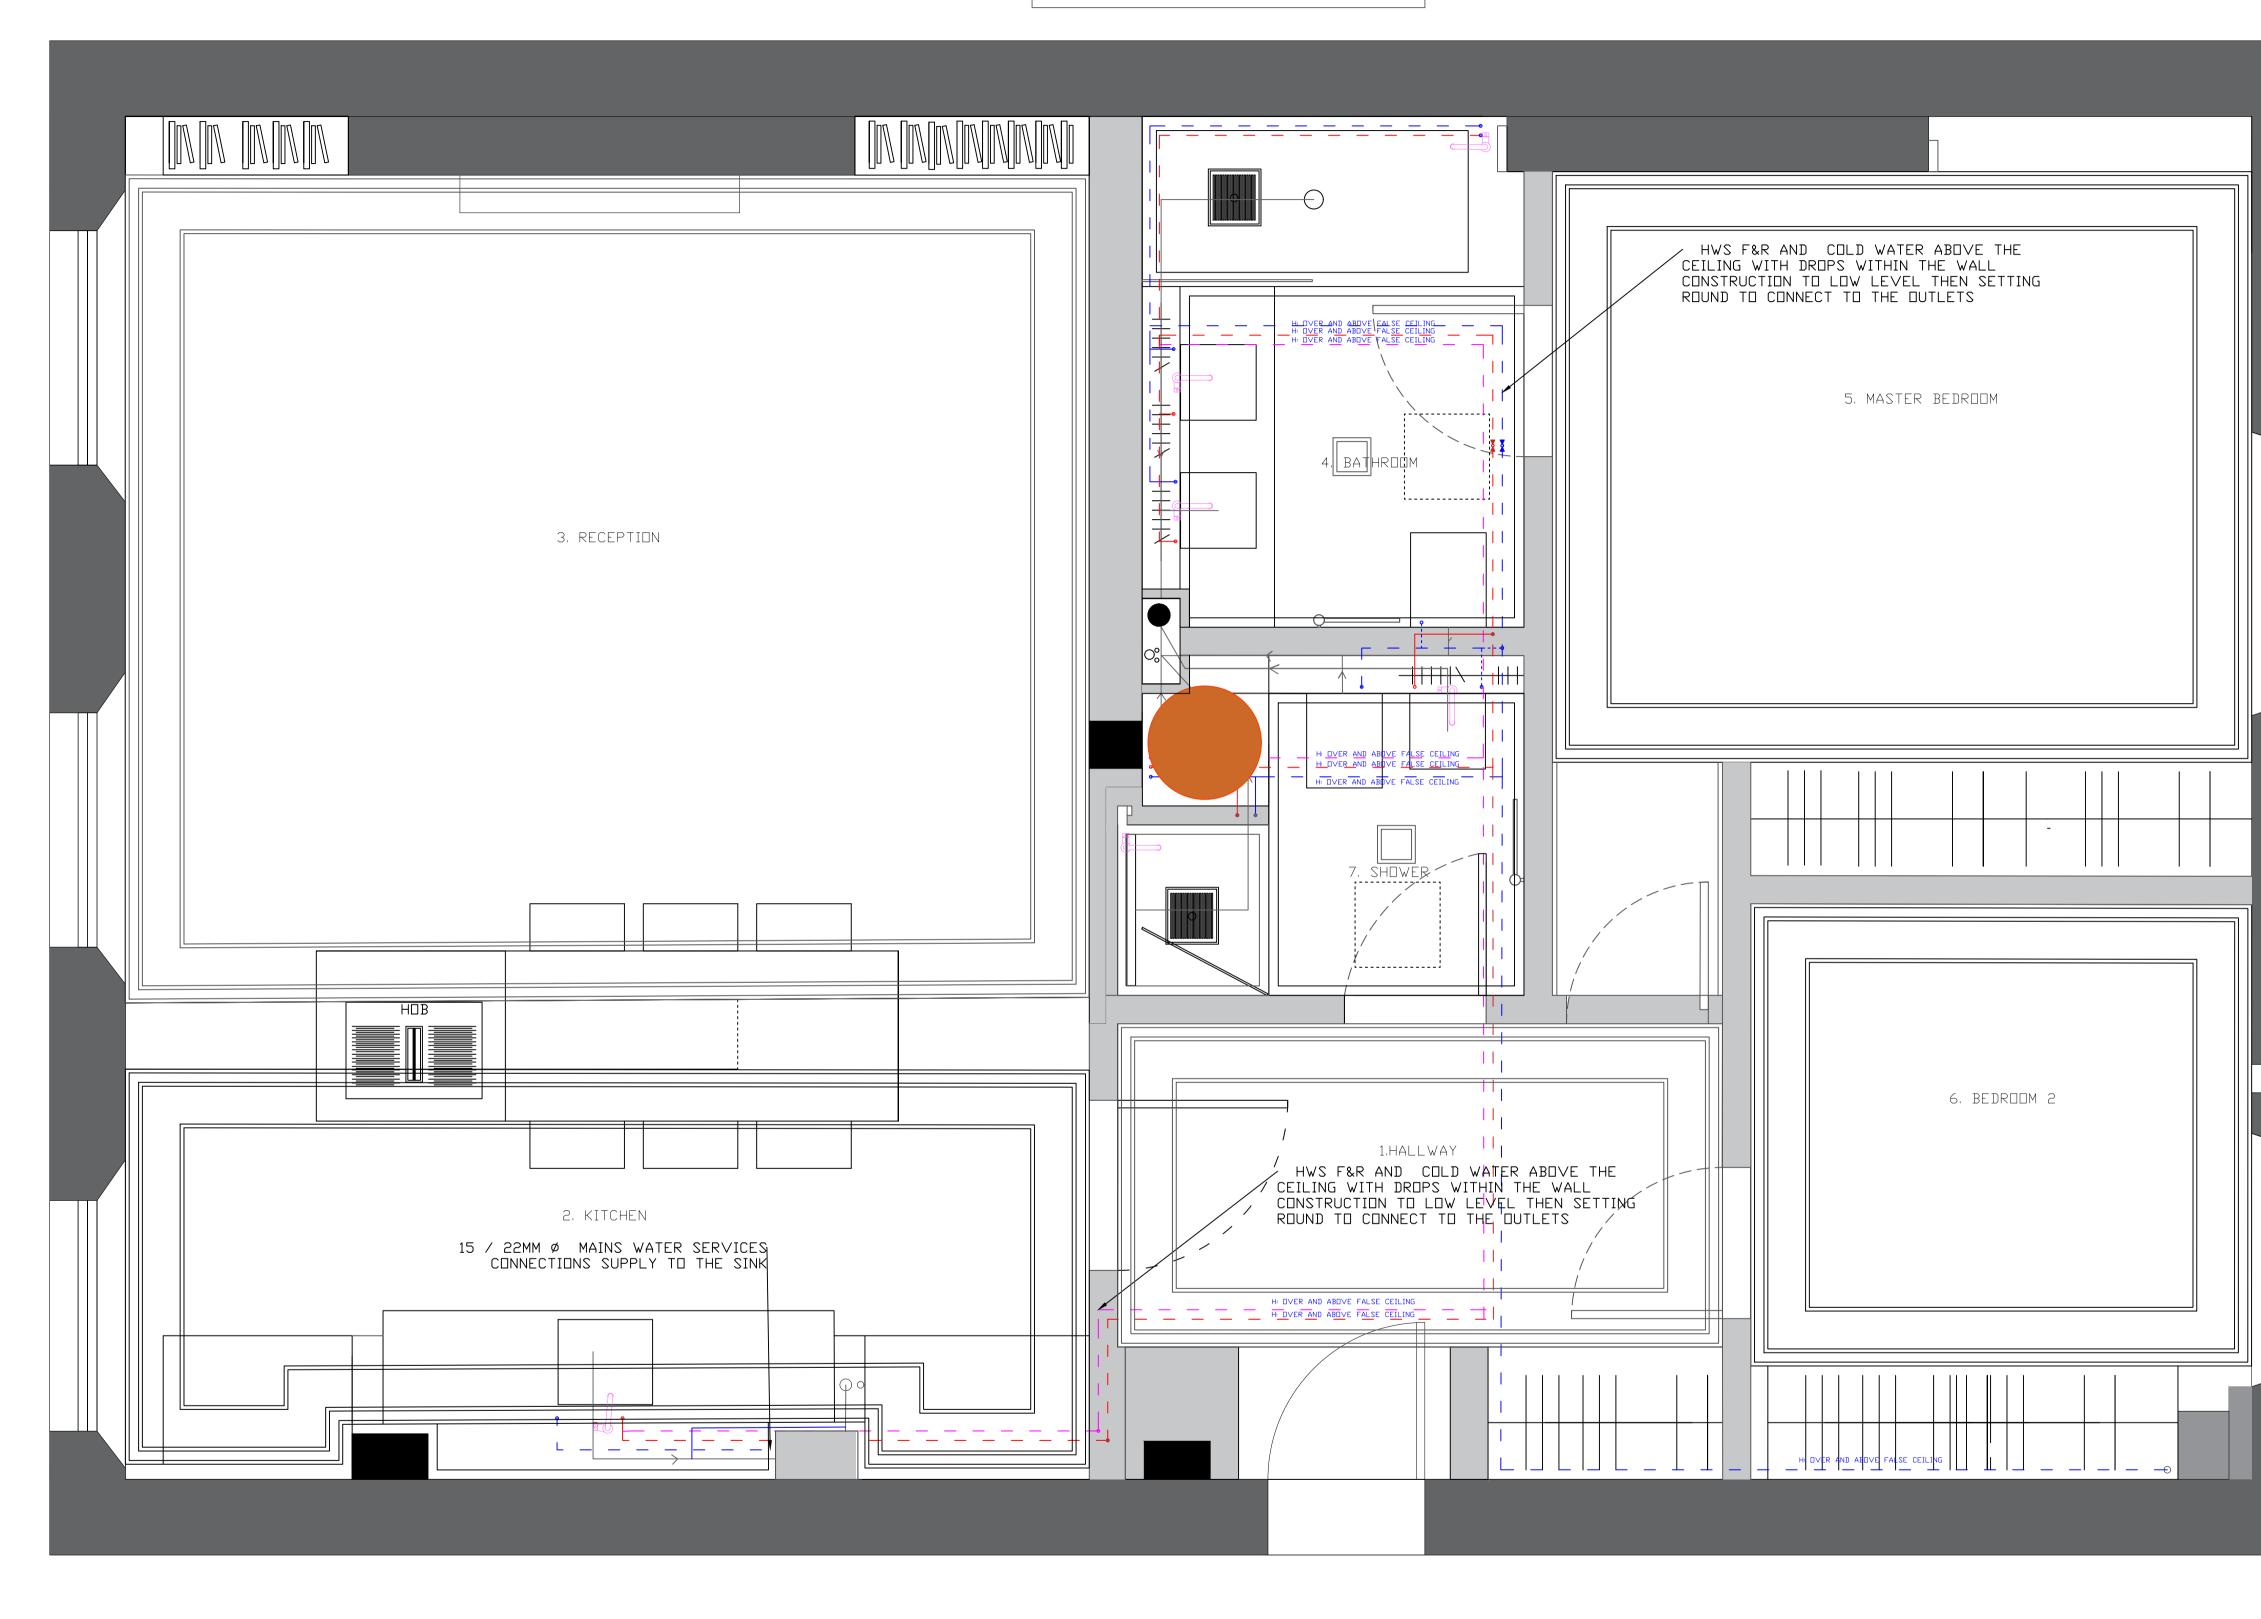

HOT AND COLD WATER SERVICES NOTES:

CONNECTION SIZE TO THE EQUIPMENT BATH 28MM Ø COPPER SHOWER 22MM Ø COPPER BASIN 15 MM Ø COPPER SINK 15 MM Ø COPPER DISHWASHER 15MM Ø COPPER WASHING MASCHINE 15MM Ø COPPER UNLESS OTHERWISE SPECIFIED

ALL INSTALLATION TO BE CARRIED OUT BY SPECIALIST CONTRACTOR, QUALIFIED HEATING AND PLUMBING ENGINEER AND CONSUMABLES SPECIFIED AND ALLOWED ACCORDINGLY

| General Notes                                                                                                                                                                                                                                                                                                                                                                                                                                                                                                                        |
|--------------------------------------------------------------------------------------------------------------------------------------------------------------------------------------------------------------------------------------------------------------------------------------------------------------------------------------------------------------------------------------------------------------------------------------------------------------------------------------------------------------------------------------|
| 1.Thisdrawingandassociateddrawingssetouttheaestheticconceptonlyandindicatepreliminaryandoutlinetechnical&materialreferenceonly.2.Allcurrent2.AllcurrentLOCALstandards,BuildingReguations,Specifications,Planning,FireHealthandSafetycodestofollowedbyeachworkscontractor/supplier3.Eachsupplier/subcontractorwillberesponsibleforcheckingallsitedimensionsandoutpointsandattainmentofproperalignmentandlevels.4.figureddimensionsaretobescaled.Thecontractoristoverify <ali< td="">dimensionsandconditions,onsiteisscaled.The</ali<> |
| <u>LEGEND</u>                                                                                                                                                                                                                                                                                                                                                                                                                                                                                                                        |
| <ul> <li>HWS FLOW</li> <li>HWS RETURN</li> <li>COLD SUPPLY</li> <li>ISOLATION VALVE</li> <li>ELECTRICAL<br/>CYLINDER</li> </ul>                                                                                                                                                                                                                                                                                                                                                                                                      |
|                                                                                                                                                                                                                                                                                                                                                                                                                                                                                                                                      |
| No. Revision/Issue Date                                                                                                                                                                                                                                                                                                                                                                                                                                                                                                              |
| Firm Name and Address<br>SPEC GROUP<br>SOLAR HOUSE<br>915 HIGH ROAD<br>N12 8QJ<br>LONDON                                                                                                                                                                                                                                                                                                                                                                                                                                             |
| Project Name and Address<br>5 CUMBERLAND TERRACE                                                                                                                                                                                                                                                                                                                                                                                                                                                                                     |
| Title     PROPOSED     Drawing #       HOT & COLD WATER     Drawing #       SERVICES     190       Date     190       Scale     1:20 @ A1                                                                                                                                                                                                                                                                                                                                                                                            |