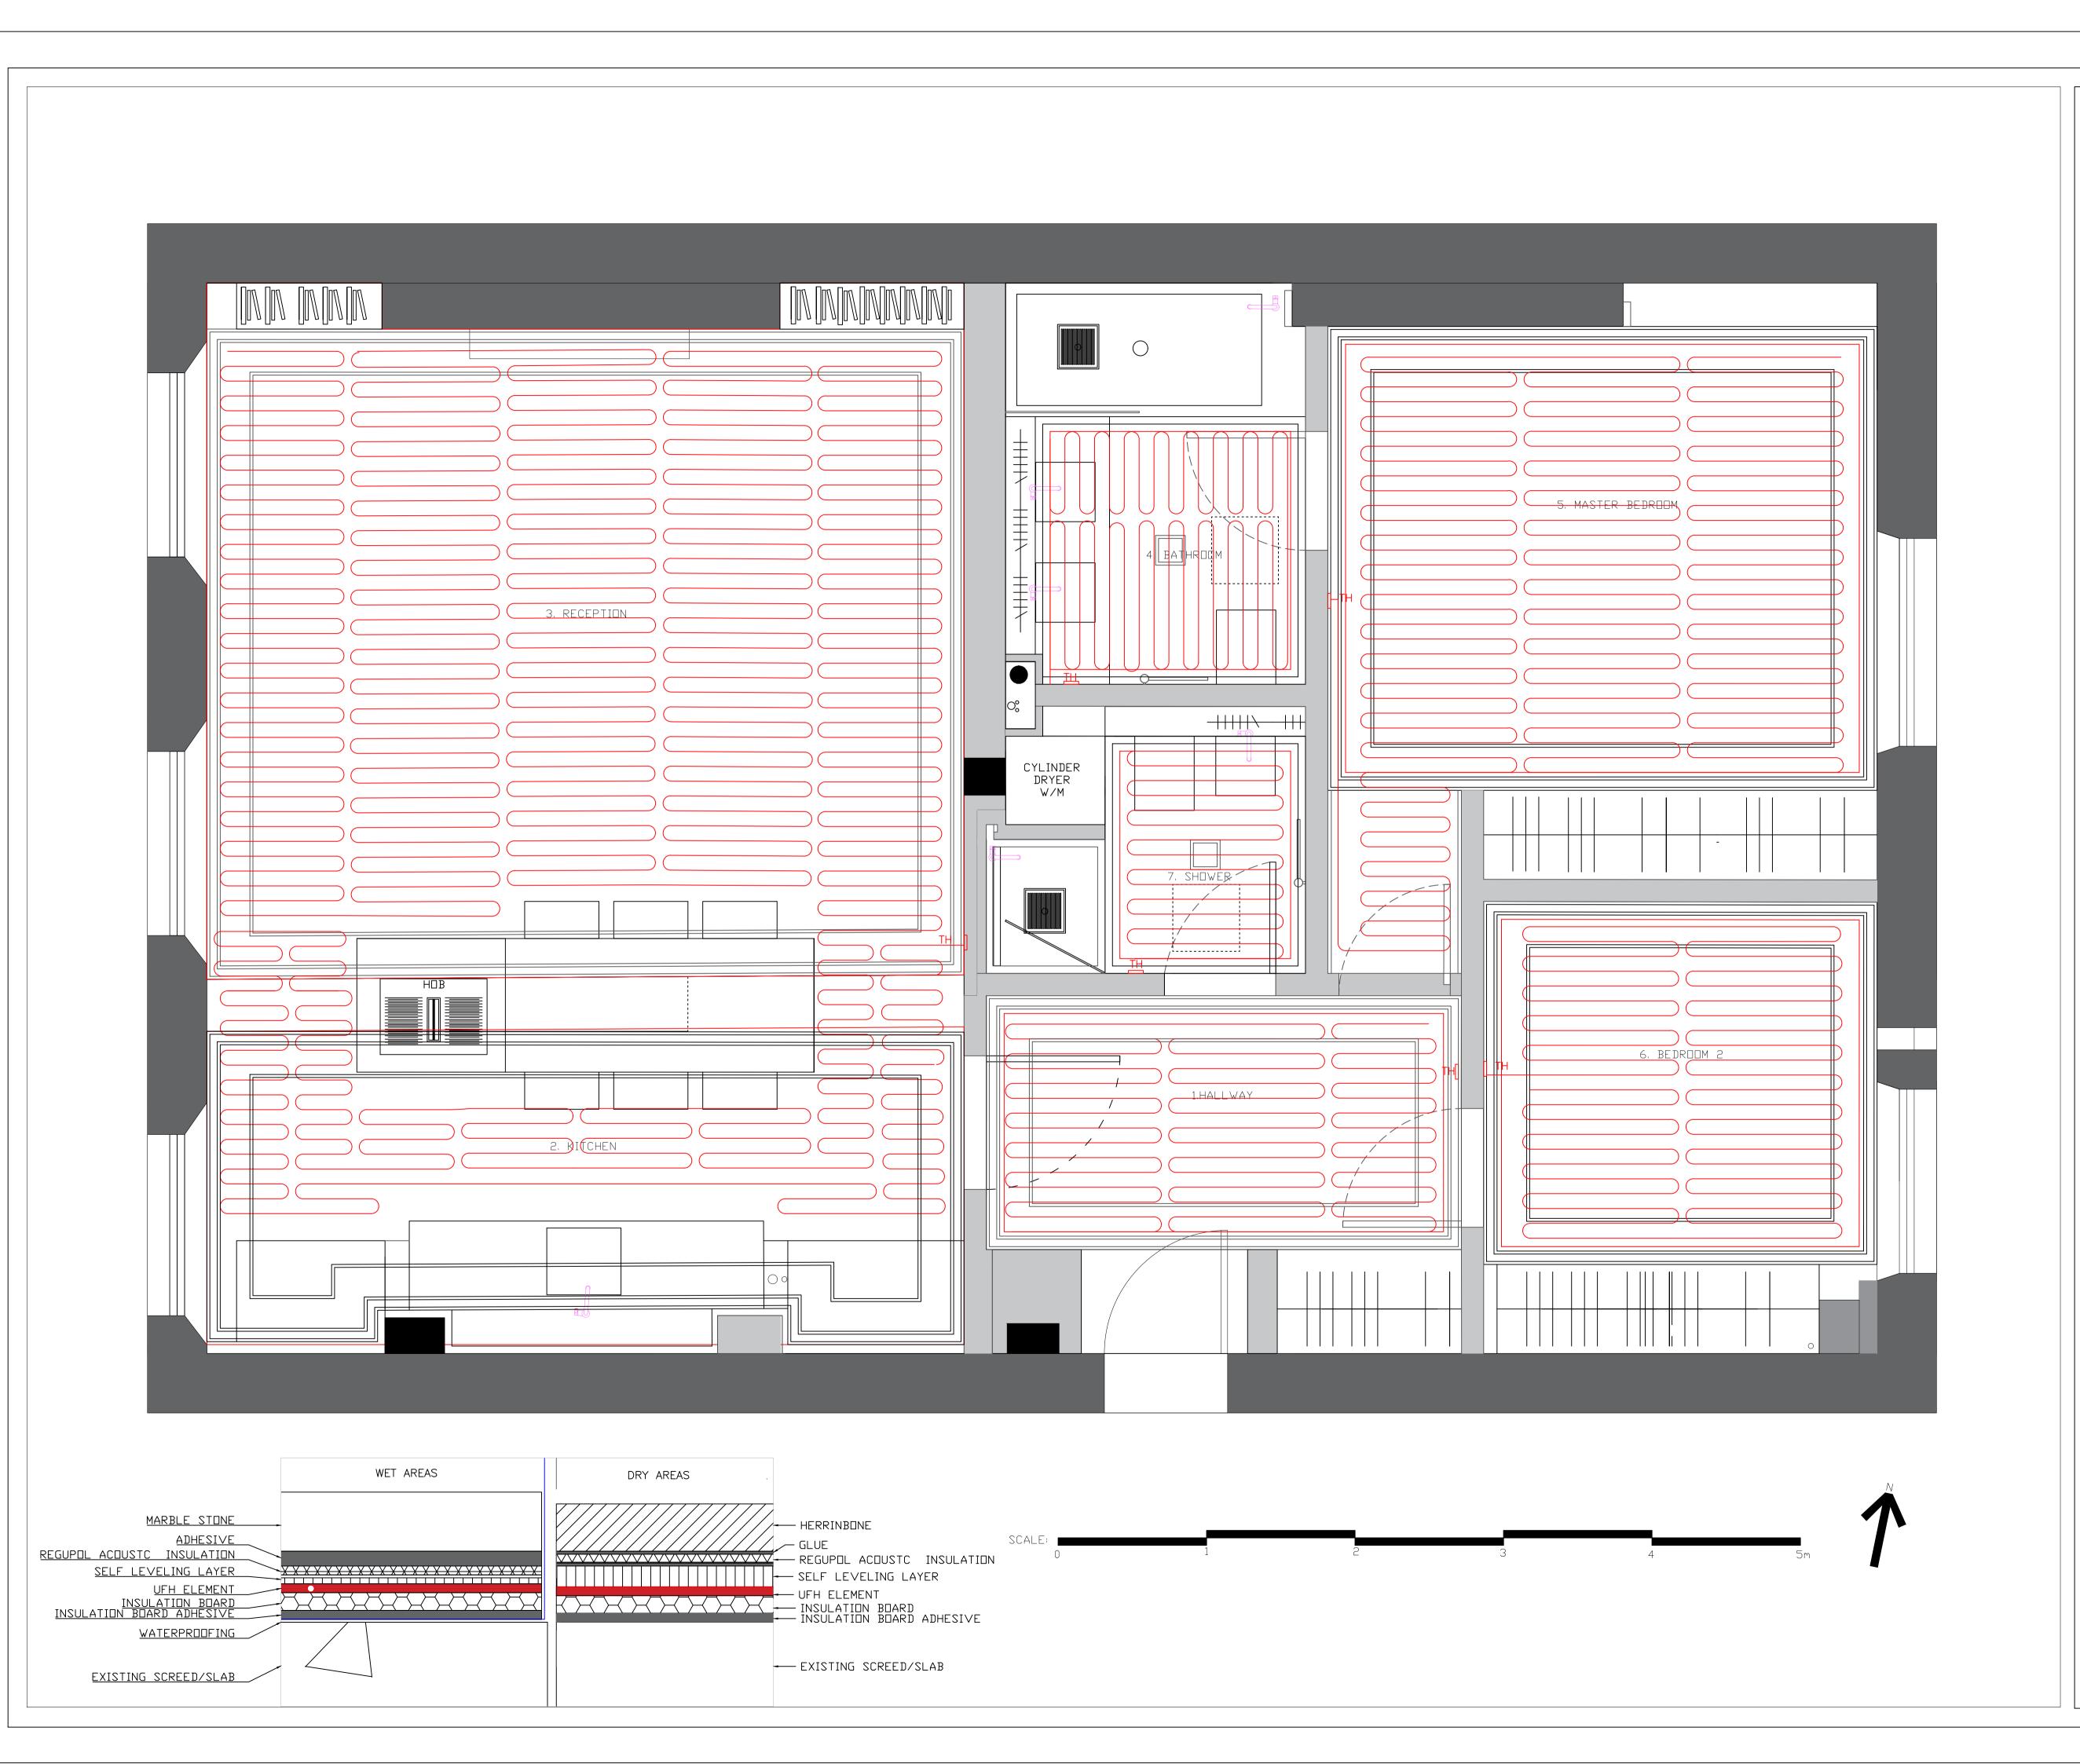

<u>LEGEND</u>

TH THEMOSTAT CONTROL

HEATING ELEMENT

NOTE:
ALL CABLE RUNS TO THE FITTINGS WILL
HAVE TO BE RECESSED
SOCKETS HEIGHT 500MM IF NOT STATED
SWITCH HEIGHT 1200MM IF NOT STATED
THERMOSTAT HEIGHT — 1500MM

| No. | Revision/Issue | Date |
|-----|----------------|------|

Firm Name and Address

SPEC GROUP SOLAR HOUSE 915 HIGH ROAD N12 8QJ LONDON

Project Name and Address

5 CUMBERLAND TERRACE

| Title PROPOSED  UFH LAYOUT | Drawing # |
|----------------------------|-----------|
| Date<br>18/06/2024         | 170       |
| Scale<br>1:20 @ A1         |           |