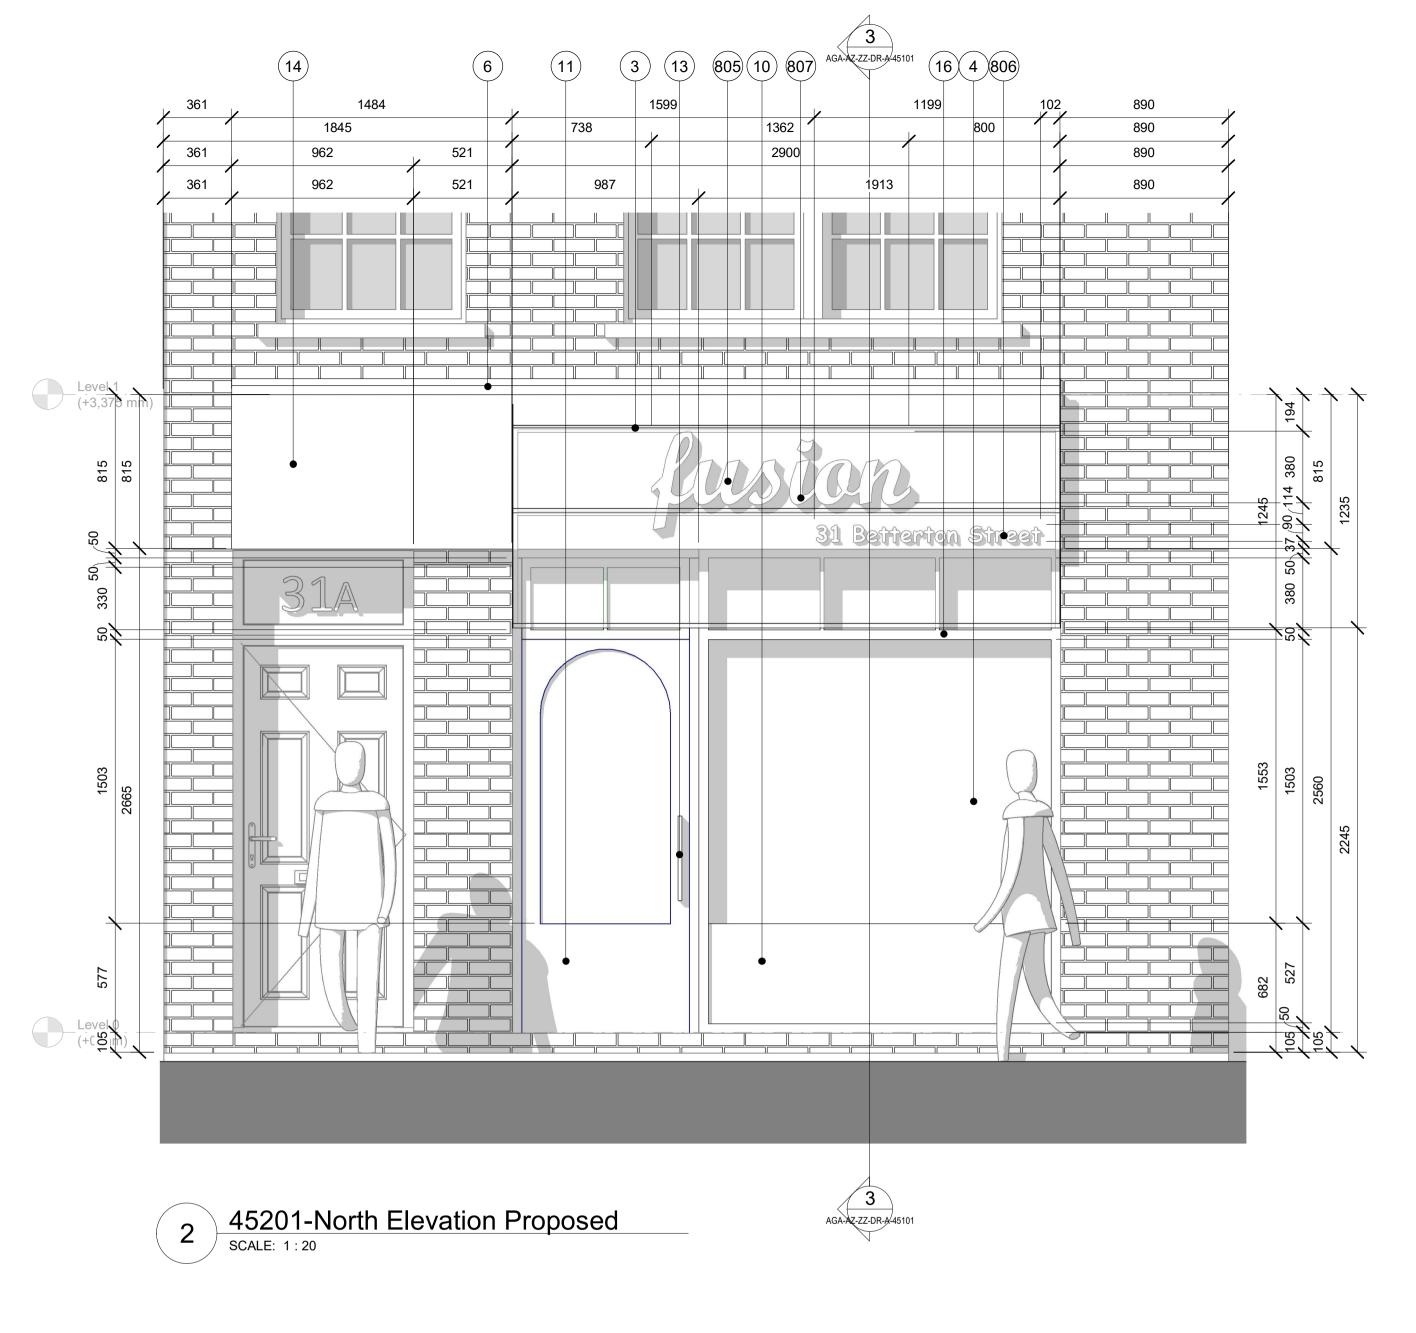

45301-Section 01 Proposed
SCALE: 1:20

Copyright AGA Associates Ltd

1 The Contractor must check and confirm all dimensions 2 All discrepancies must be reported and resolved by the Architect before works commence 3 All work and materials to be in accordance with current applicable Staturory Legislation and to comply with all

## **EXTERNAL FINISHES**

relevant Codes of Practice and British Standards

Yellow Buff Brick

Black Painted Brick Wall

Oyster white Metal Retractable Quarter Round Awning (RAL 1013)

Clear Double Glazing

White Timber Frame Window

Grey Lead Flashing

White Timber Door

White Timber Frame Door

Black Timber Door

Patina green Timber Panel (RAL Colour 6000)

Patina green Timber Partial Door with Clear Double Glazing

(12) Artificial Exterior Wall Vegetation

(13) Matt Black Square Bar Door Pull Handle

Patina green Signage Board

Blue Signage Board with White and Yellow Letter

Patina green Timber Frame Window

Blue Projecting Sign

(500) Ventilation System

(501) Mechanical Duct

(502) Air Intake Outtake High vents

(503) Kitchen Vinyl Floor

(504) Stainless Steel Kitchen Work-Top

(505) 240L Food Waste Bin

(506) 240L General Waste Bin

Air Conditioning unit

Hot Water Vertical Routes

Cold Water Vertical Routes

**External Waste Water Connection** 

— Hot Water Horizontal Underfloor Routes

— Cold Water Horizontal Underfloor Routes

— Grey Water Waste Horizontal Underfloor Routes

## **EXTERNAL FINISHES**

Structural Consideration to be applied by Structural Engineer

12.5 mm Plasterboard

White Metal Internal Roller Shutters

Preservation of Existing Timber Panel

fusion Lettering: 3 dimensional lettering with Opal White acrylic faces, White painted stainless steel returns. Ilumination from LEDs mounted inside the panel (Refer to

31 Betterton Street Lettering: 3 dimensional lettering with Opal White acrylic faces, White painted stainless steel returns.

LED Strip with 93 cd/m2 Illuminance Levels for Shop front

P02 Issued For Planning