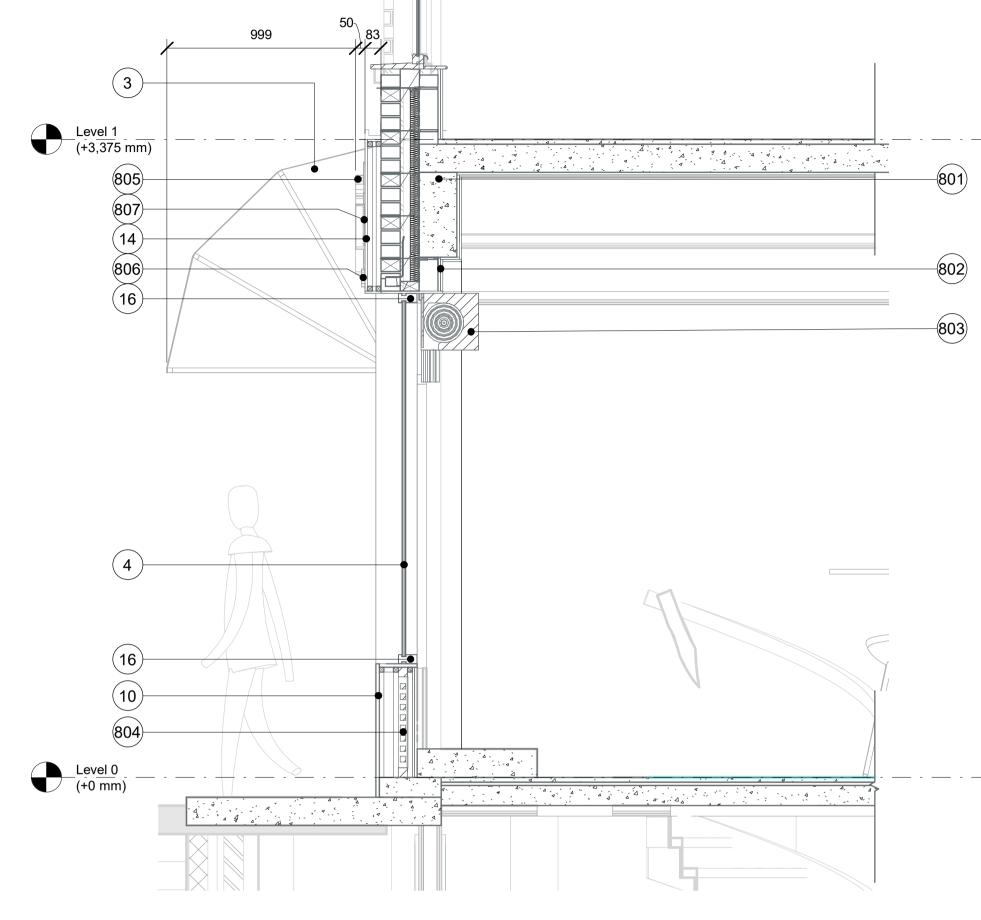

45301-Section 01 Proposed
SCALE: 1:20

Copyright AGA Associates Ltd

1 The Contractor must check and confirm all dimensions 2 All discrepancies must be reported and resolved by the Architect before works commence 3 All work and materials to be in accordance with current applicable Staturory Legislation and to comply with all

## **EXTERNAL FINISHES**

relevant Codes of Practice and British Standards

Yellow Buff Brick

Black Painted Brick Wall

Oyster white Metal Retractable Quarter Round Awning (RAL 1013)

Clear Double Glazing

White Timber Frame Window

Grey Lead Flashing

White Timber Door

White Timber Frame Door

Black Timber Door

Patina green Timber Panel (RAL Colour 6000)

Patina green Timber Partial Door with Clear Double Glazing

(12) Artificial Exterior Wall Vegetation

(13) Matt Black Square Bar Door Pull Handle

Patina green Signage Board

Blue Signage Board with White and Yellow Letter

Patina green Timber Frame Window

Blue Projecting Sign

(500) Ventilation System

(501) Mechanical Duct