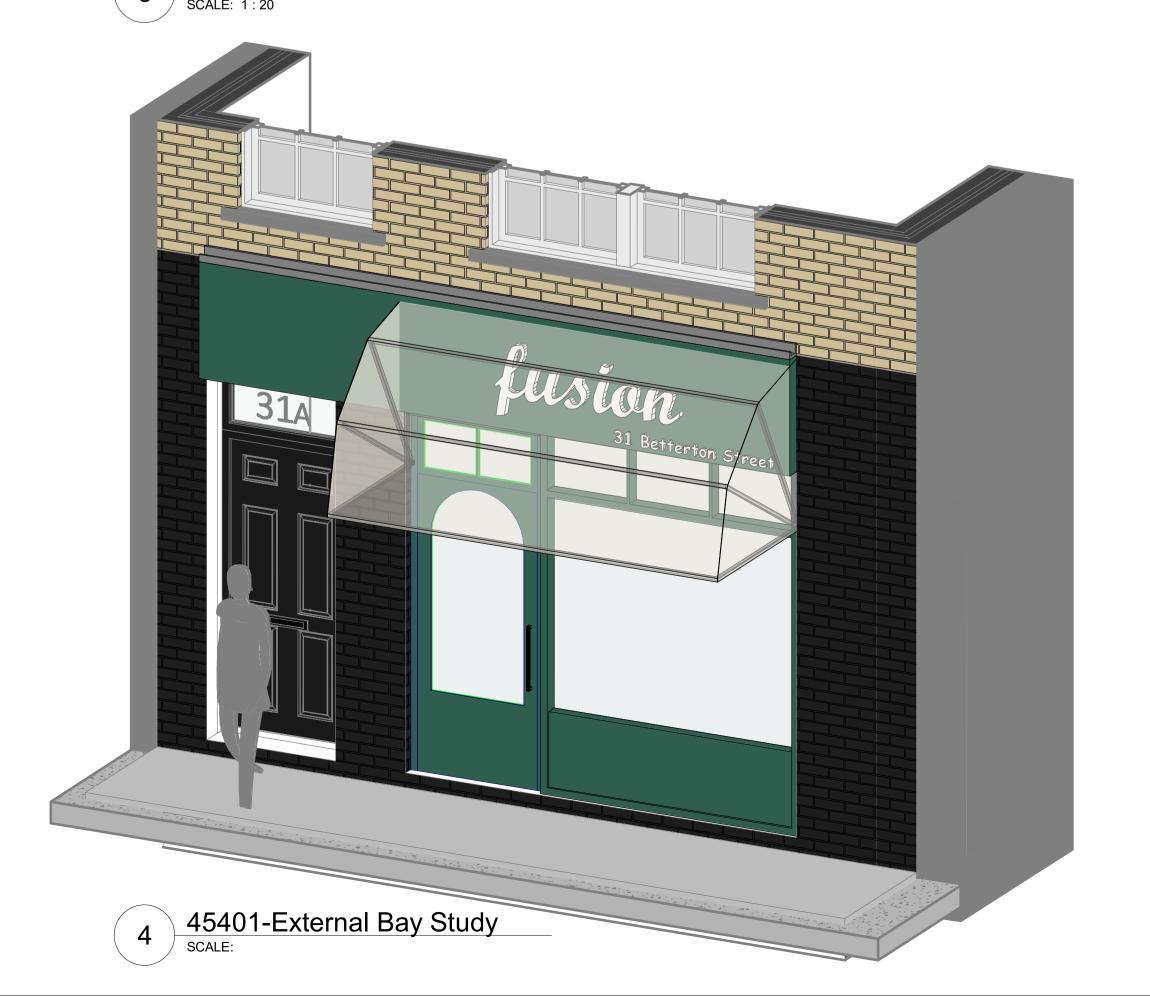

## **EXTERNAL FINISHES**

relevant Codes of Practice and British Standards

Yellow Buff Brick

Black Painted Brick Wall

Oyster white Metal Retractable Quarter Round Awning (RAL 1013)

Clear Double Glazing

White Timber Frame Window

Grey Lead Flashing

White Timber Door

White Timber Frame Door

Black Timber Door

Patina green Timber Panel (RAL Colour 6000)

Patina green Timber Partial Door with Clear Double Glazing

(12) Artificial Exterior Wall Vegetation

(13) Matt Black Square Bar Door Pull Handle

Patina green Signage Board

Blue Signage Board with White and Yellow Letter

Patina green Timber Frame Window

Blue Projecting Sign

(500) Ventilation System

(501) Mechanical Duct

## **EXTERNAL FINISHES**

Structural Consideration to be applied by Structural Engineer

12.5 mm Plasterboard

White Metal Internal Roller Shutters

Preservation of Existing Timber Panel

fusion Lettering: 3 dimensional lettering with Opal White acrylic faces, White painted stainless steel returns. Ilumination from LEDs mounted inside the panel (Refer to

31 Betterton Street Lettering: 3 dimensional lettering with Opal White acrylic faces, White painted stainless steel returns.

LED Strip with 93 cd/m2 Illuminance Levels for Shop front

P02 Issued For Planning

P01 Issued For Planning

www.aga-associates.com

02.08.24

Architecture & Interiors 10 Fitzroy Square, Fitzrovia, London, W1T 5HP **T**020 8014 8130

Huong Nguyen

31 Betterton Street, Camden, London, WC2H 9BQ

External Bay Study North Elevation Proposed