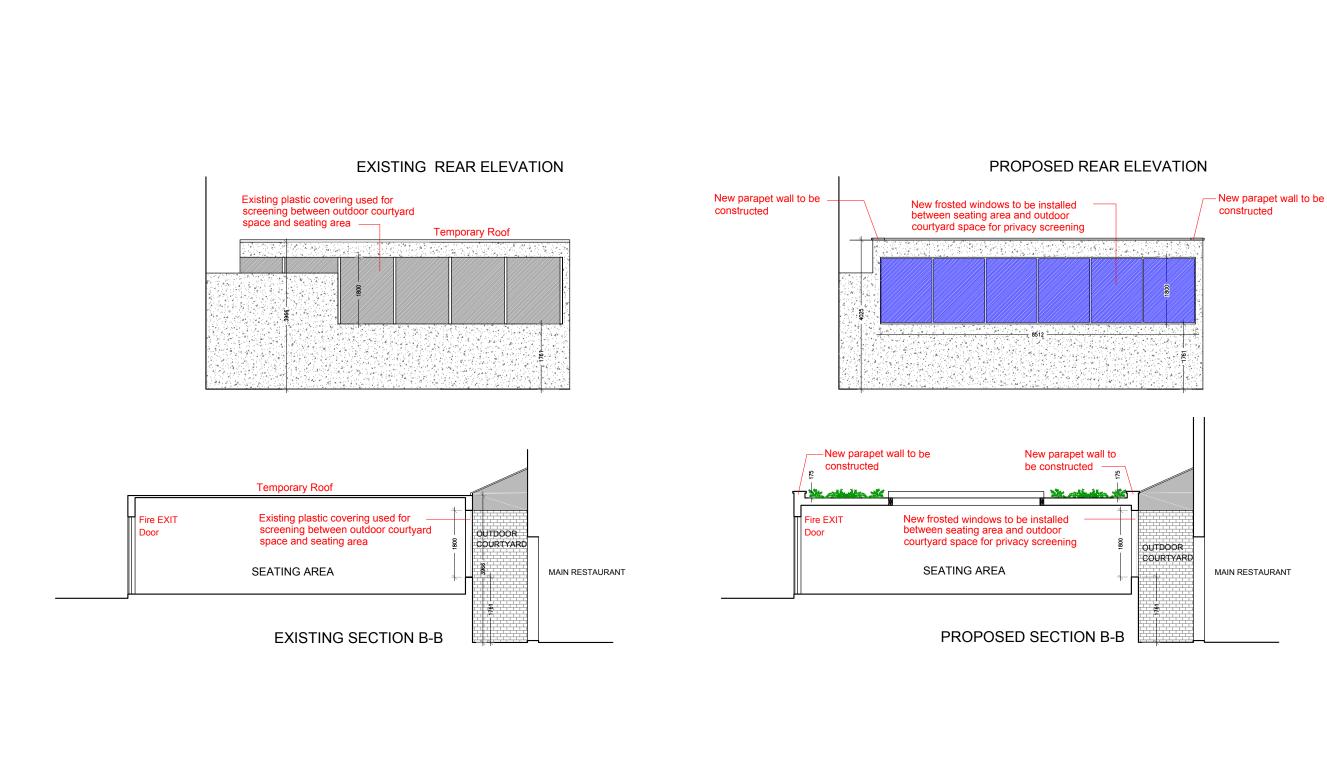

PROJECT TITLE External Alterations

DRAWING TITLE/NO: 202401\_4 Existing and proposed elevations

SCALE: 1:100 @ A3

DATE: 28/02/2024

REV: 0 - For Planning Approval

DRAWN BY: Murat Surucu