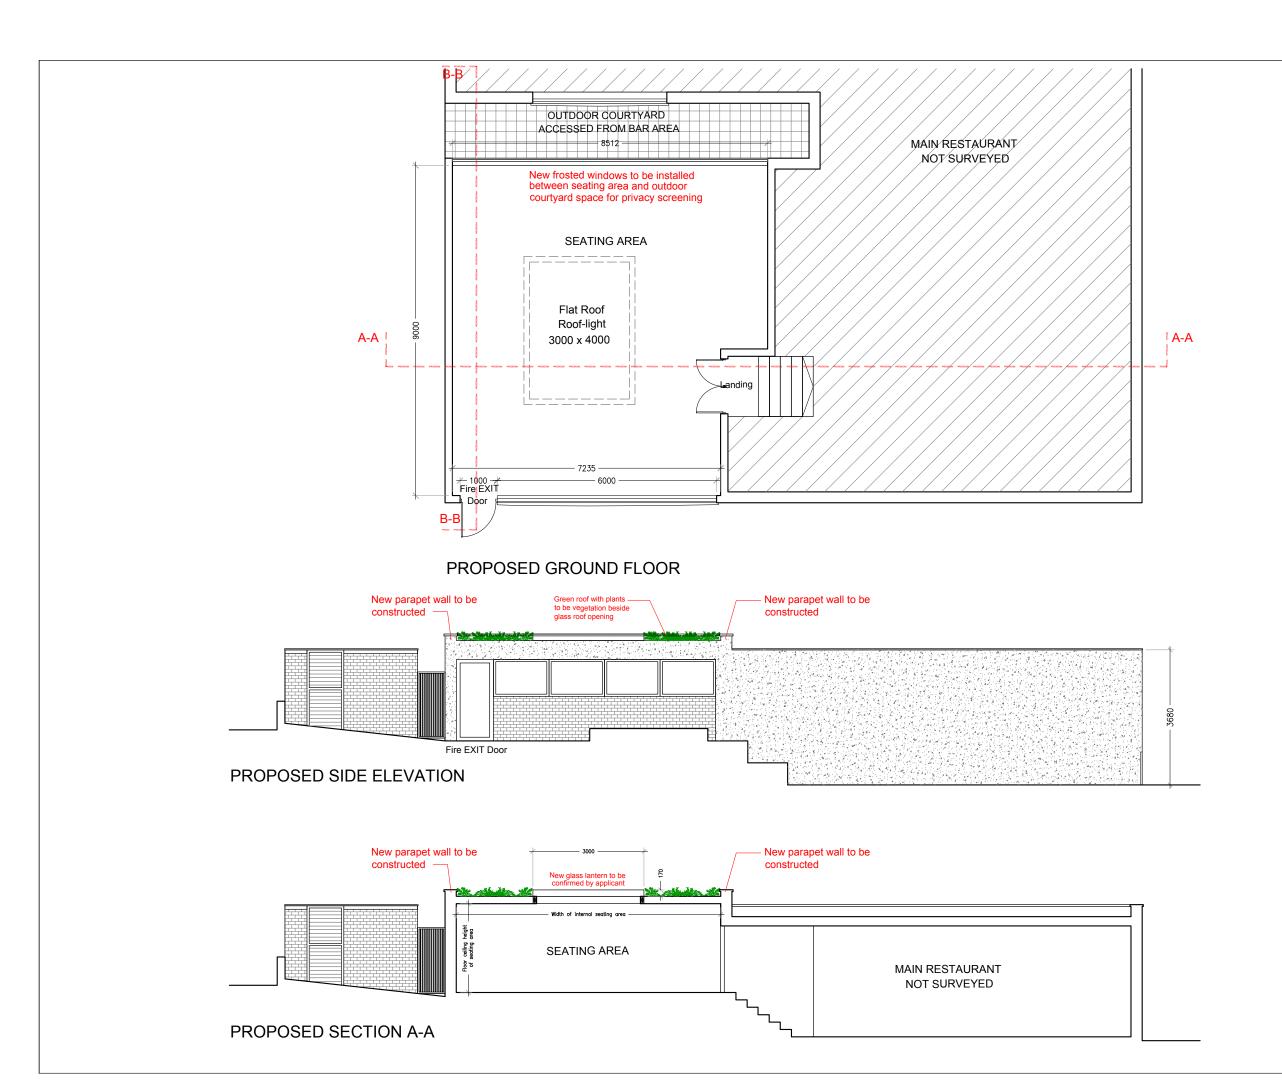

PROJECT TITLE External Alterations

DRAWING TITLE/NO: 202401\_3 Proposed plans and Elevations

SCALE: 1:100 @ A3

DATE: 28/02/2024

REV: C - For Planning Approval

DRAWN BY: Murat Surucu