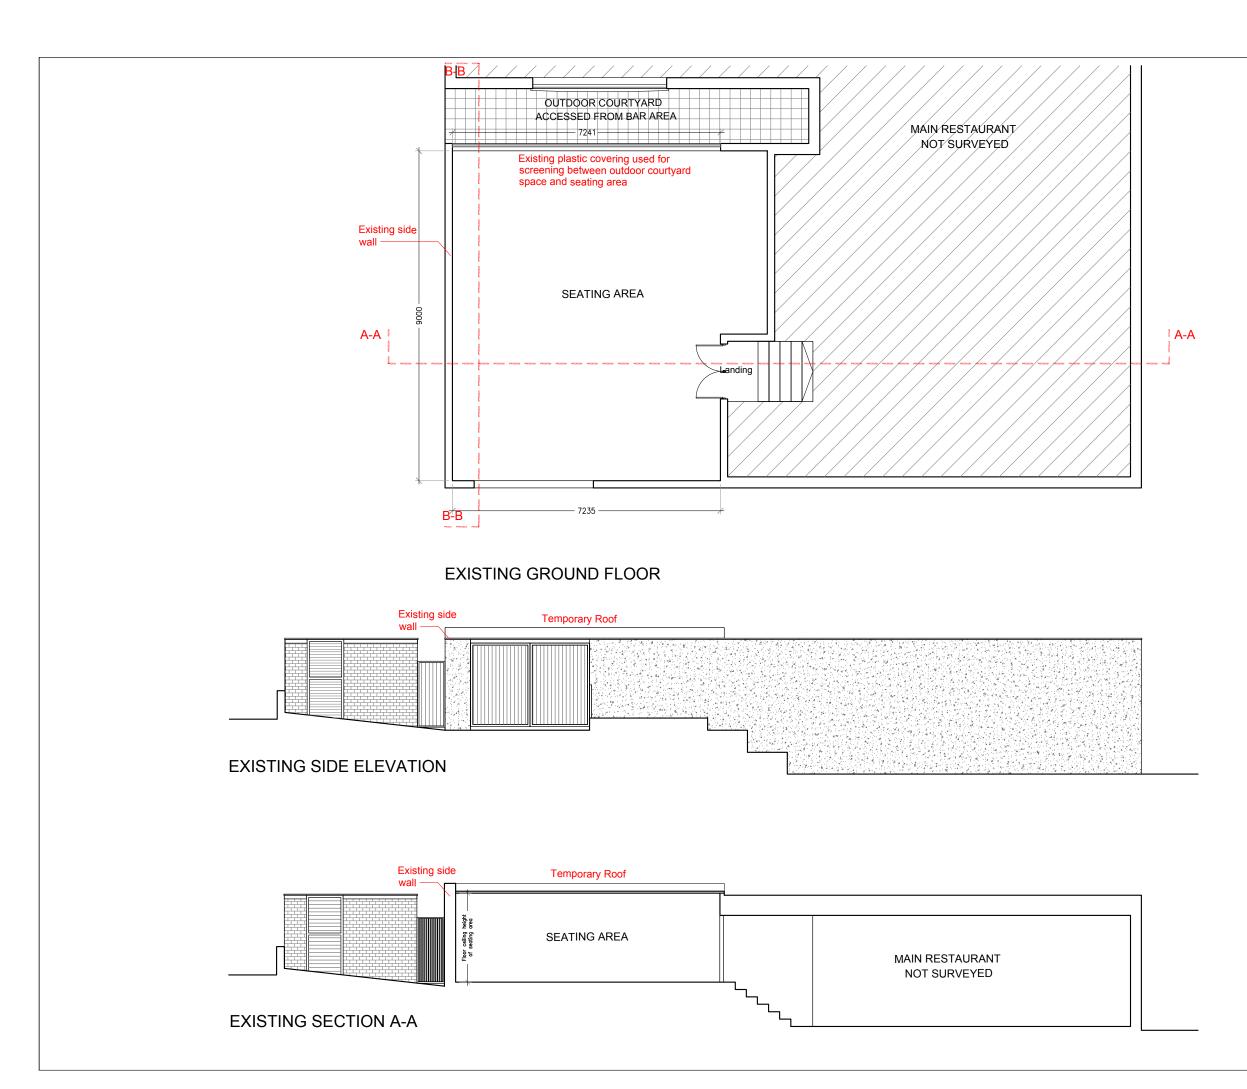

PROJECT TITLE External Alterations

DRAWING TITLE/NO: 202401\_2 Existing plans and Elevations

SCALE: 1:100 @ A3

DATE: 28/02/2024

REV: B - For Planning Approval

DRAWN BY: Murat Surucu