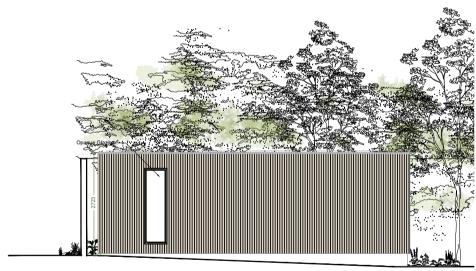

E 1:100

## PROPOSED ELEVATIONS SCALE 1:100

0 1 2 5

| DRAWING             | NOTES                              |
|---------------------|------------------------------------|
| PROPOSED ELEVATIONS | REV A: Kitchenette positioning has |
|                     | been changed. Rear window has      |
| STATUS              | been moved to side elevation 2     |
| CONCEPT             | REV B: Side windows from previous  |
|                     | elevation 2 and 4 have been swaped |

| DRAWN BY       | CHECKED BY | SCALE      | DATE       |
|----------------|------------|------------|------------|
| ММ             | AIT        | 1/100 @ A4 | 04.09.2024 |
| DRAWING NUMBER |            | REVISION   |            |
| 2414.PL.03.B   |            | С          |            |



ELEVATION 2 SCALE 1:100



ELEVATION 4 SCALE 1:100

| PROJECT       | SITE ADDRESS   |
|---------------|----------------|
| JAMES PEARSON | 13A OVAL ROAD, |
|               | LONDON         |
| STAGE         | NW1 7EA        |
| PLANNING      |                |
|               |                |