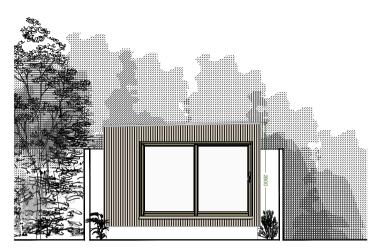

ELEVATION 1 SCALE 1:100



ELEVATION 3 SCALE 1:100

## PROPOSED ELEVATIONS SCALE 1:100

0 1 2 5

| DRAWING             | NOTES                              |
|---------------------|------------------------------------|
| PROPOSED ELEVATIONS | REV A: Kitchenette positioning has |
|                     | been changed. Rear window has      |
| STATUS              | been moved to side elevation 2     |
| CONCEPT             | REV B: Side windows from previous  |
|                     | elevation 2 and 4 have been swaped |

| DRAWN BY       | CHECKED BY | SCALE      | DATE       |
|----------------|------------|------------|------------|
| ММ             | AIT        | 1/100 @ A4 | 04.09.2024 |
| DRAWING NUMBER |            | REVISION   |            |
| 2414.PL.03.B   |            | С