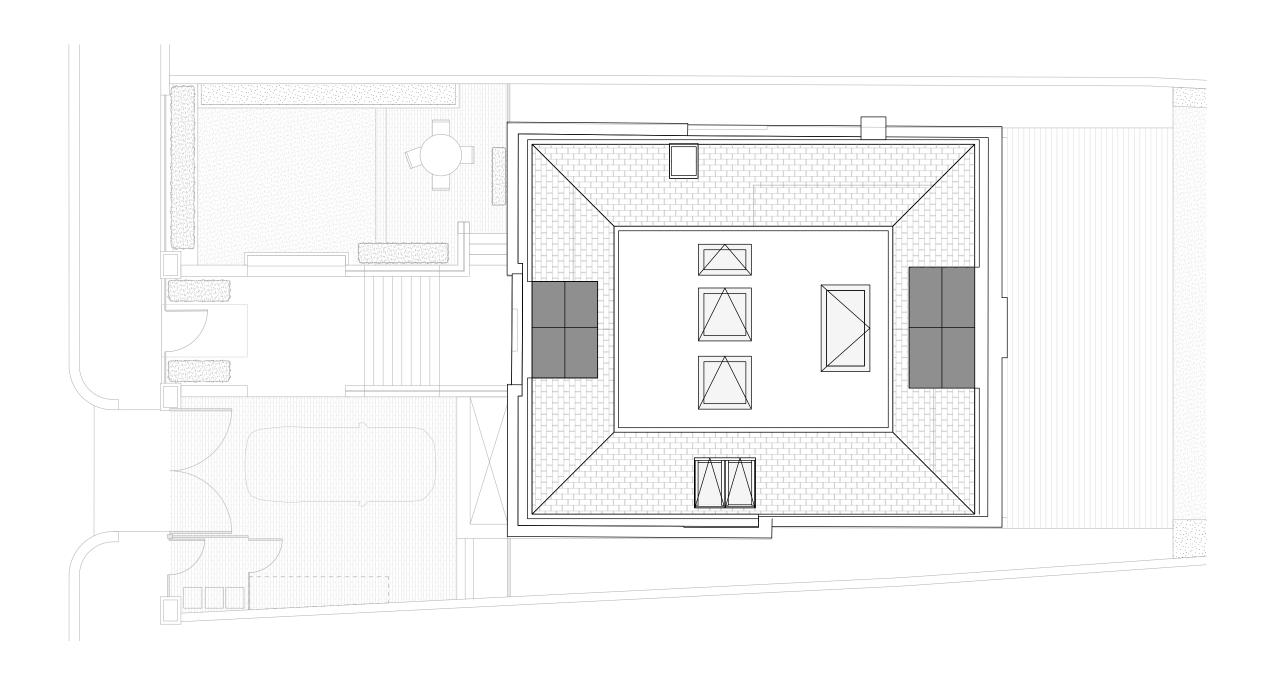

| ١ | 1 |
|---|---|
|   |   |
|   | / |

| Project 72 Mare | sfield Garde | ens     | Proposed Roof Plan |               |  |  |
|-----------------|--------------|---------|--------------------|---------------|--|--|
| Client Mads &   | Yasmin Jens  | sen     | Dwg No. 158-104    | Rev<br>P2     |  |  |
| Created         | Drawn        | Checked | Scale              | Current Stage |  |  |
| March24         | AR           | JA      | 1:100 @ A3         | Planning      |  |  |