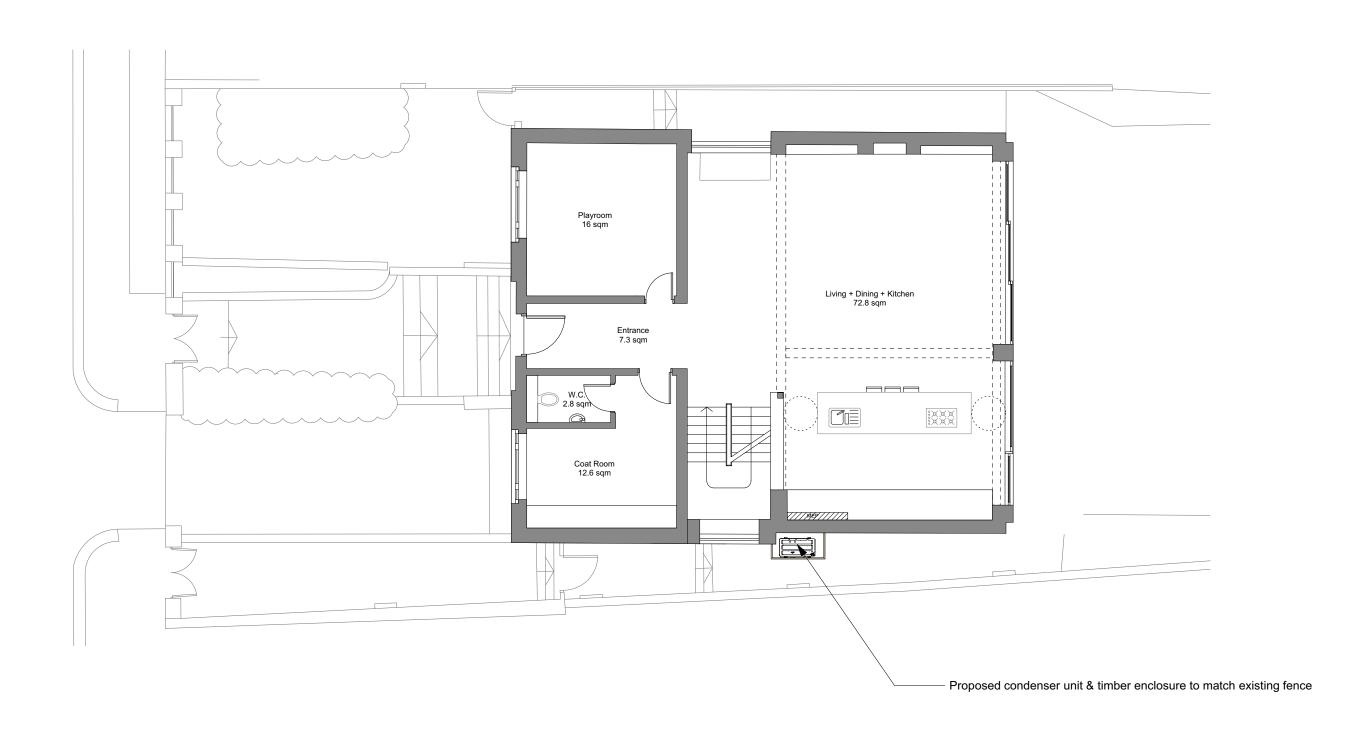

| Project 72 Mares            | sfield Gardens | 5       | Proposed Ground Floor Plan |               |  |  |
|-----------------------------|----------------|---------|----------------------------|---------------|--|--|
| Client Mads & Yasmin Jensen |                |         | Dwg No. 158-101            | Rev<br>P1     |  |  |
| Created Drawn Checked       |                | Checked | Scale                      | Current Stage |  |  |
| March24                     | AR             | JA      | 1:100 @ A3                 | Planning      |  |  |

| С   | ONSTRUCTION NOTE:                                                       | Rev | Date | Comment | Scale Bar |   |
|-----|-------------------------------------------------------------------------|-----|------|---------|-----------|---|
|     |                                                                         | Α   | -    | -       |           |   |
|     | NOT SCALE FROM THIS DRAWING.                                            | В   | -    | -       |           |   |
| EIT | NOT USE ANY AREAS INDICATED FOR<br>THER VALUATION, PURCHASE SALE OR ANY | С   | -    | -       |           |   |
|     | HER FORM OF LEGALLY BINDING<br>ONTRACT.                                 | D   | -    | -       | 0 2 4 6   | ( |
|     | NOT REPRODUCE ANY PART OF THIS                                          | Е   | -    | -       |           |   |
| co  | AWING WITHOUT PRIOR WRITTEN<br>ONSENT. THIS DRAWING REMAINS THE         | F   | -    | -       | 1:100     |   |
| co  | PYRIGHT OF ACKROYD LOWRIE LTD.                                          | G   | -    | -       |           |   |