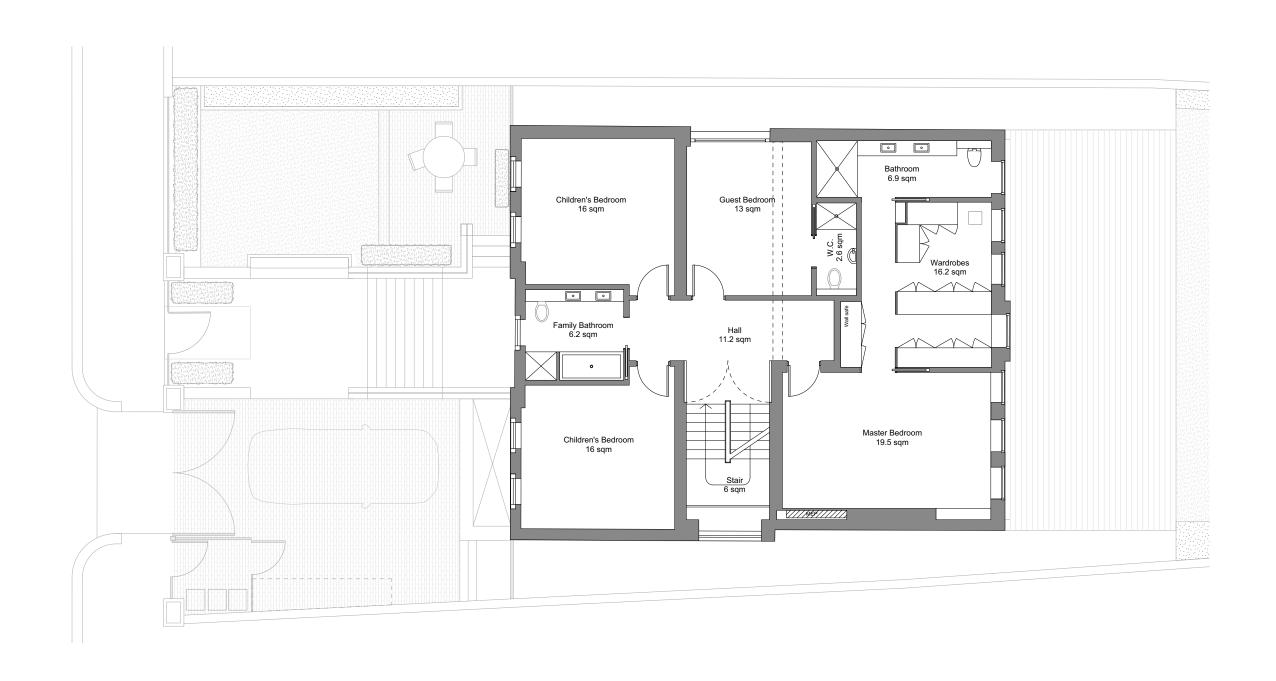

| CONSTRUCTION NOTE:                                                           | Rev | Date | Comment | Scale Bar |   |
|------------------------------------------------------------------------------|-----|------|---------|-----------|---|
|                                                                              | Α   | -    | -       |           |   |
| DO NOT SCALE FROM THIS DRAWING.                                              | В   | -    | -       |           |   |
| DO NOT USE ANY AREAS INDICATED FOR<br>EITHER VALUATION, PURCHASE SALE OR ANY | С   | -    | -       |           |   |
| OTHER FORM OF LEGALLY BINDING CONTRACT.                                      | D   | -    | -       | 0 2 4 6   | ( |
| DO NOT REPRODUCE ANY PART OF THIS                                            | Е   | -    | -       | 1.100     | \ |
| DRAWING WITHOUT PRIOR WRITTEN CONSENT. THIS DRAWING REMAINS THE              | F   | -    | -       | 1:100     |   |
| COPYRIGHT OF ACKROYD LOWRIE LTD.                                             | G   | -    | -       |           |   |

| Project 72 Mare | sfield Gard | dens    | Proposed Second Floor Plan |               |  |  |
|-----------------|-------------|---------|----------------------------|---------------|--|--|
| Client Mads &   | Yasmin Je   | nsen    | Dwg No. 158-103            | Rev<br>P1     |  |  |
| Created         | Drawn       | Checked | Scale                      | Current Stage |  |  |
| March24         | AR          | JA      | 1:100 @ A3                 | Planning      |  |  |