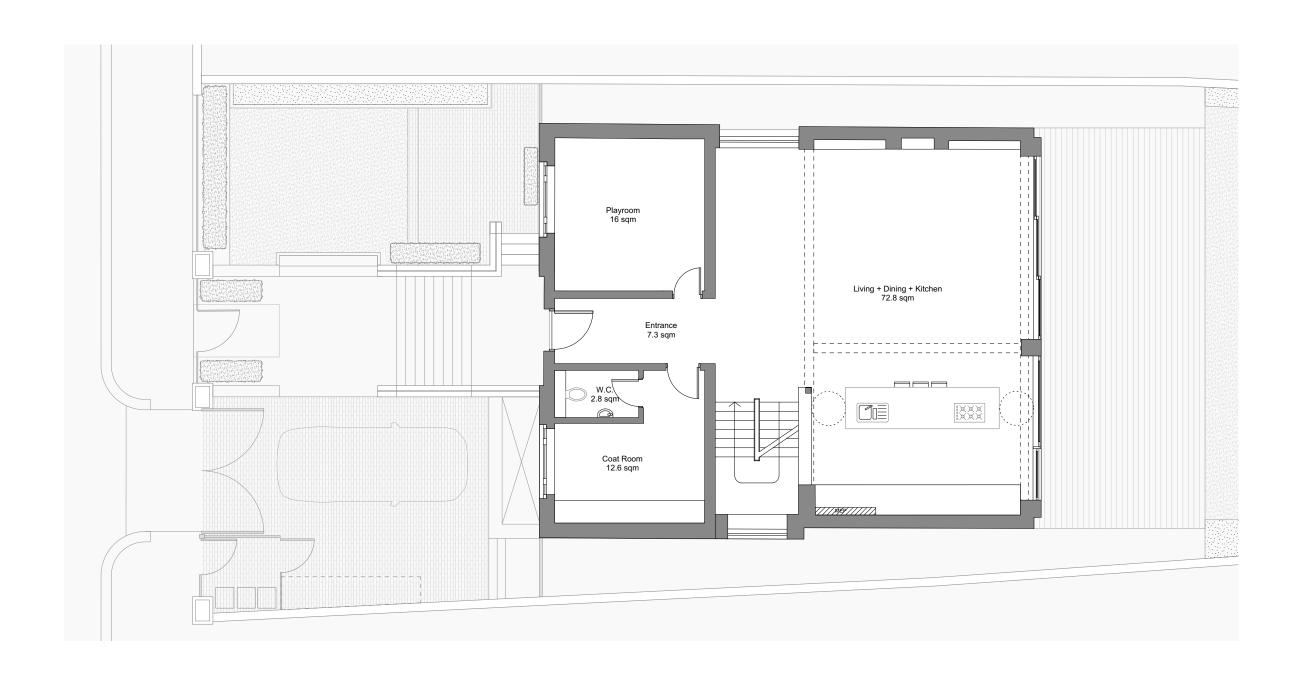

| Project 72 Mares            | sfield Gardens | 5       | Proposed Ground Floor Plan |               |  |  |
|-----------------------------|----------------|---------|----------------------------|---------------|--|--|
| Client Mads & Yasmin Jensen |                |         | Dwg No. 158-101            | Rev<br>P1     |  |  |
| Created Drawn Checked       |                | Checked | Scale                      | Current Stage |  |  |
| March24                     | AR             | JA      | 1:100 @ A3                 | Planning      |  |  |

| С   | ONSTRUCTION NOTE:                                                       | Rev | Date | Comment | Scale Bar |   |
|-----|-------------------------------------------------------------------------|-----|------|---------|-----------|---|
|     |                                                                         | Α   | -    | -       |           |   |
|     | NOT SCALE FROM THIS DRAWING.                                            | В   | -    | -       |           |   |
| EIT | NOT USE ANY AREAS INDICATED FOR<br>THER VALUATION, PURCHASE SALE OR ANY | С   | -    | -       |           |   |
|     | HER FORM OF LEGALLY BINDING<br>ONTRACT.                                 | D   | -    | -       | 0 2 4 6   | ( |
|     | NOT REPRODUCE ANY PART OF THIS                                          | Е   | -    | -       |           |   |
| co  | AWING WITHOUT PRIOR WRITTEN<br>ONSENT. THIS DRAWING REMAINS THE         | F   | -    | -       | 1:100     |   |
| co  | PYRIGHT OF ACKROYD LOWRIE LTD.                                          | G   | -    | -       |           |   |