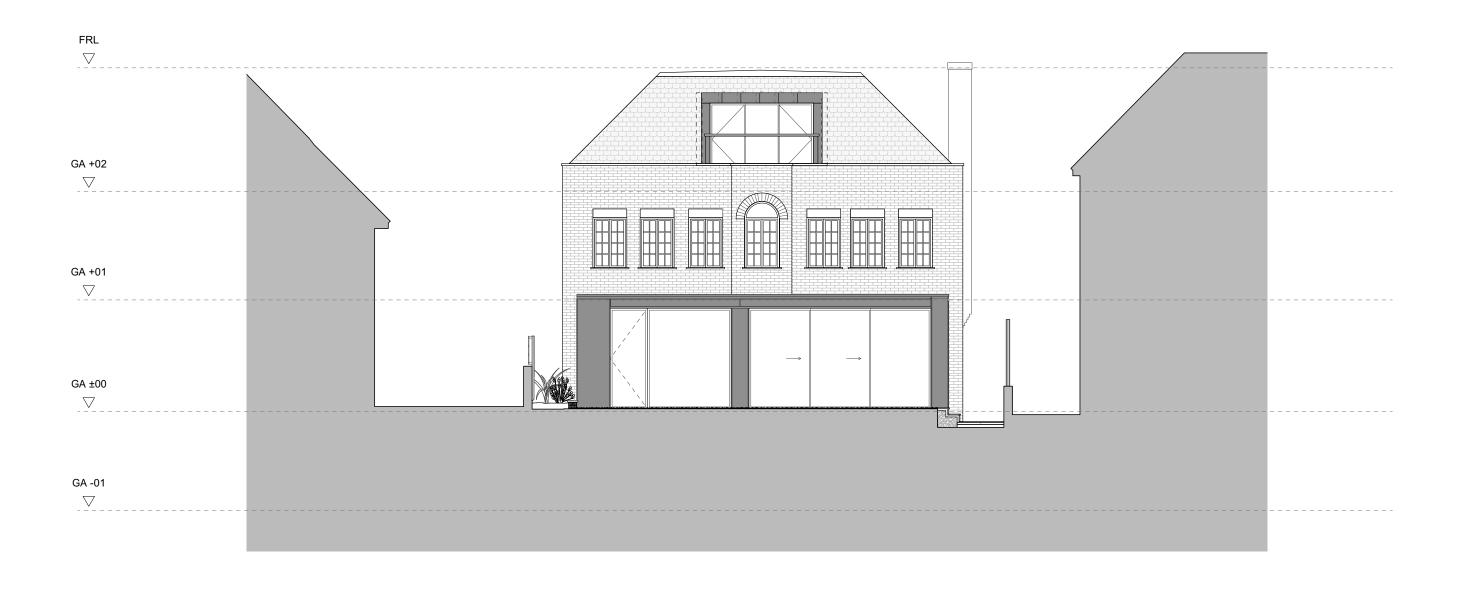

| 72 Mare                        | sfield Gard | lens    | Dwg Title Proposed North Elevation |               |  |
|--------------------------------|-------------|---------|------------------------------------|---------------|--|
| Client<br>Mads & Yasmin Jensen |             |         | Dwg No. 158-111                    | Rev<br>P2     |  |
| Created                        | Drawn       | Checked | Scale                              | Current Stage |  |
| March24                        | AR          | JA      | 1:100 @ A3                         | Planning      |  |

| CONSTRUCTION NOTE:                                                           | Rev | Date | Comment | Scale Bar |  |
|------------------------------------------------------------------------------|-----|------|---------|-----------|--|
|                                                                              | Α   | -    | -       |           |  |
| DO NOT SCALE FROM THIS DRAWING.                                              | В   | -    | -       |           |  |
| DO NOT USE ANY AREAS INDICATED FOR<br>EITHER VALUATION, PURCHASE SALE OR ANY | С   | -    | -       |           |  |
| OTHER FORM OF LEGALLY BINDING CONTRACT.                                      | D   | -    | -       | 0 2 4 6   |  |
| DO NOT REPRODUCE ANY PART OF THIS                                            | E   | -    | -       | 4.400     |  |
| DRAWING WITHOUT PRIOR WRITTEN CONSENT. THIS DRAWING REMAINS THE              | F   | -    | -       | 1:100     |  |
| COPYRIGHT OF ACKROYD LOWRIE LTD.                                             | G   | -    | -       |           |  |