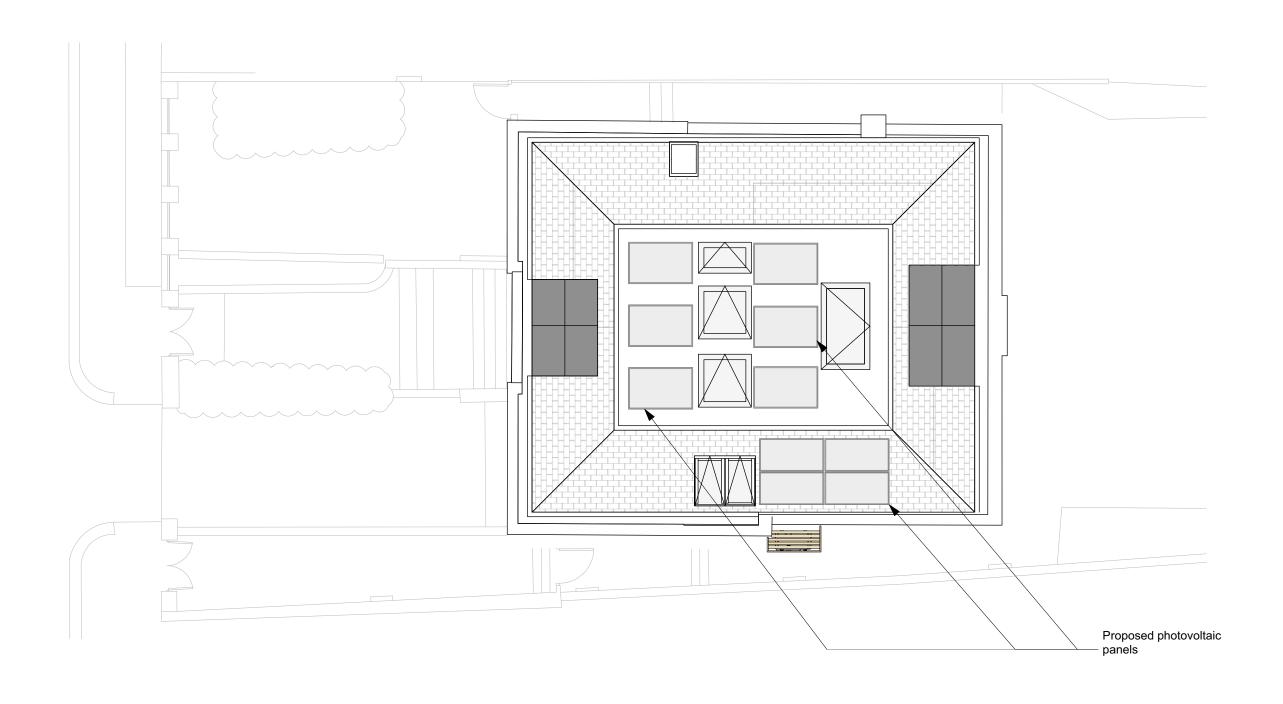

| ١ | 1 |
|---|---|
|   |   |
|   | / |

| Project 72 Mare | sfield Garde | ens     | Proposed Roof Plan |               |  |  |
|-----------------|--------------|---------|--------------------|---------------|--|--|
| Client Mads &   | Yasmin Jens  | sen     | Dwg No. 158-104    | Rev<br>P2     |  |  |
| Created         | Drawn        | Checked | Scale              | Current Stage |  |  |
| March24         | AR           | JA      | 1:100 @ A3         | Planning      |  |  |