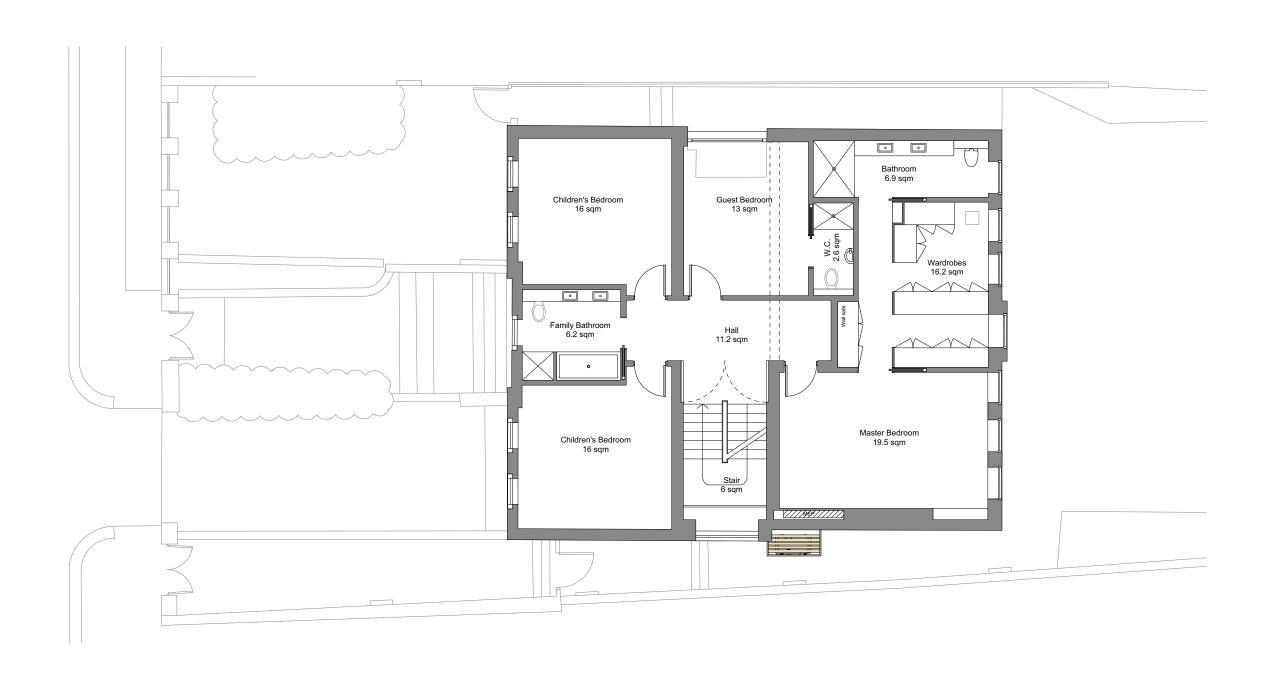

| Project 72 Mare | sfield Gard | dens    | Proposed Second Floor Plan |               |  |  |
|-----------------|-------------|---------|----------------------------|---------------|--|--|
| Client Mads &   | Yasmin Je   | nsen    | Dwg No. 158-103            | Rev<br>P1     |  |  |
| Created         | Drawn       | Checked | Scale                      | Current Stage |  |  |
| March24         | AR          | JA      | 1:100 @ A3                 | Planning      |  |  |