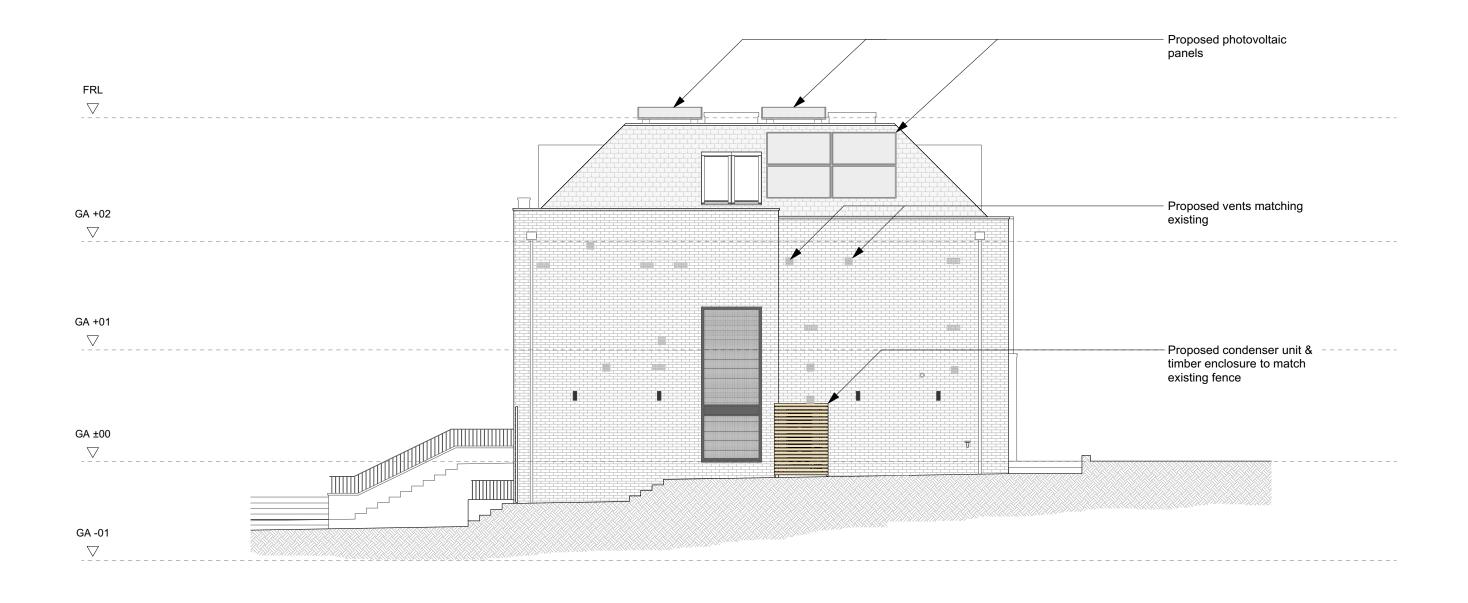

| Project<br><b>72 Mares</b> | sfield Gardens | 3       | Proposed South Elevation |               |  |
|----------------------------|----------------|---------|--------------------------|---------------|--|
| Mads & \                   | asmin Jenser   | 1       | Dwg No. 158-112          | Rev<br>P2     |  |
| Created                    | Drawn          | Checked | Scale                    | Current Stage |  |
| March24                    | AR             | JA      | 1:100 @ A3               | Planning      |  |