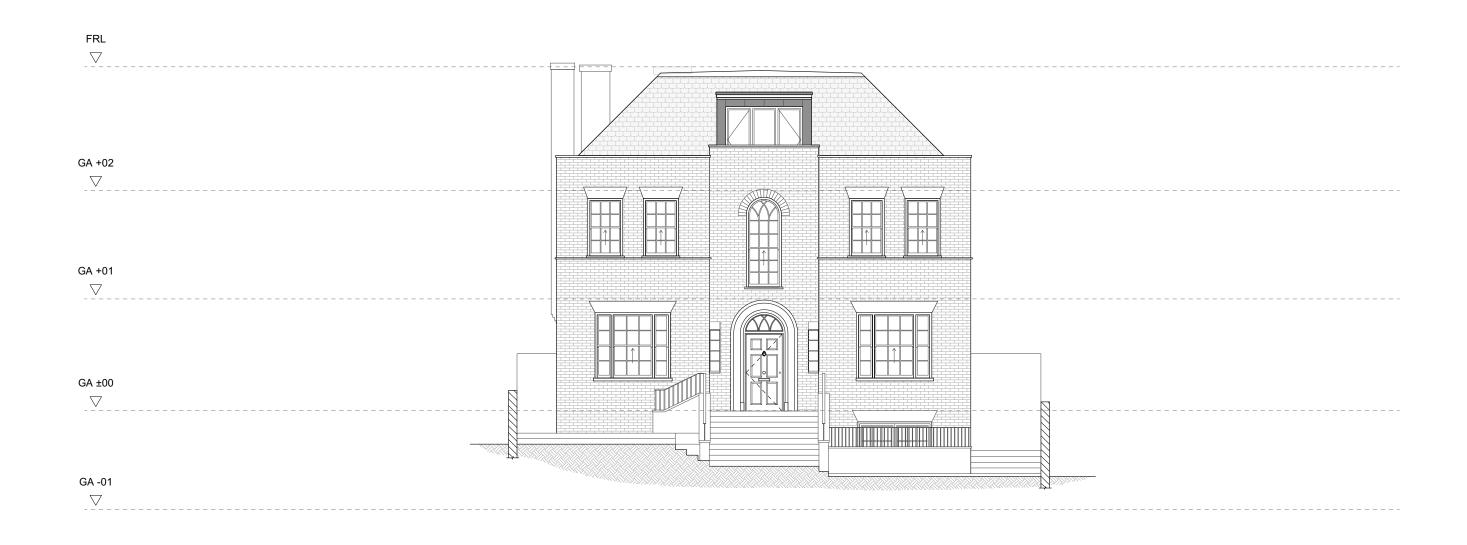

| 72 Mare                        | sfield Gard | lens    | Dwg Title Proposed North Elevation |               |  |
|--------------------------------|-------------|---------|------------------------------------|---------------|--|
| Client<br>Mads & Yasmin Jensen |             |         | Dwg No. 158-111                    | Rev<br>P2     |  |
| Created                        | Drawn       | Checked | Scale                              | Current Stage |  |
| March24                        | AR          | JA      | 1:100 @ A3                         | Planning      |  |

| CONSTRUCTION NOTE:                                                           | Rev | Date | Comment | Scale Bar |  |
|------------------------------------------------------------------------------|-----|------|---------|-----------|--|
|                                                                              | Α   | -    | -       |           |  |
| DO NOT SCALE FROM THIS DRAWING.                                              | В   | -    | -       |           |  |
| DO NOT USE ANY AREAS INDICATED FOR<br>EITHER VALUATION, PURCHASE SALE OR ANY | С   | -    | -       |           |  |
| OTHER FORM OF LEGALLY BINDING CONTRACT.                                      | D   | -    | -       | 0 2 4 6   |  |
| DO NOT REPRODUCE ANY PART OF THIS                                            | E   | -    | -       | 4.400     |  |
| DRAWING WITHOUT PRIOR WRITTEN CONSENT. THIS DRAWING REMAINS THE              | F   | -    | -       | 1:100     |  |
| COPYRIGHT OF ACKROYD LOWRIE LTD.                                             | G   | -    | -       |           |  |