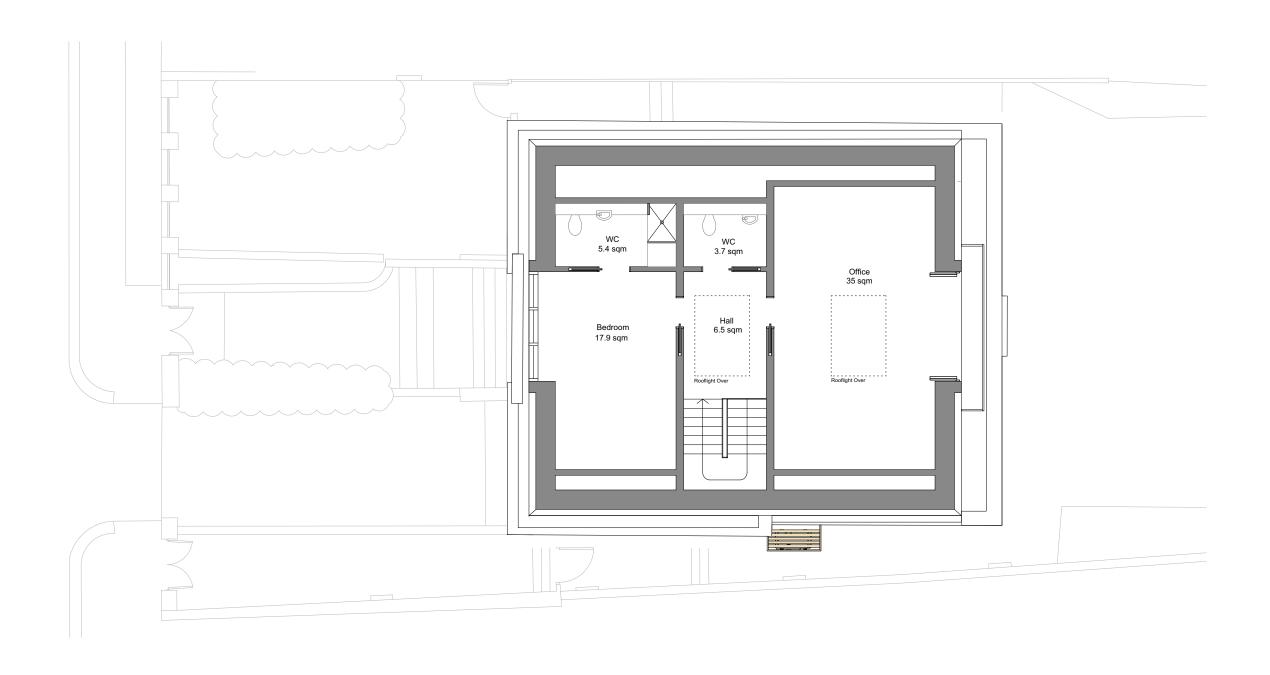

| ١ | 1 |
|---|---|
|   |   |
|   | / |

| Project 72 Mare | sfield Garde | ens     | Proposed Roof Plan |               |  |  |
|-----------------|--------------|---------|--------------------|---------------|--|--|
| Client Mads &   | Yasmin Jens  | sen     | Dwg No. 158-104    | Rev<br>P2     |  |  |
| Created         | Drawn        | Checked | Scale              | Current Stage |  |  |
| March24         | AR           | JA      | 1:100 @ A3         | Planning      |  |  |