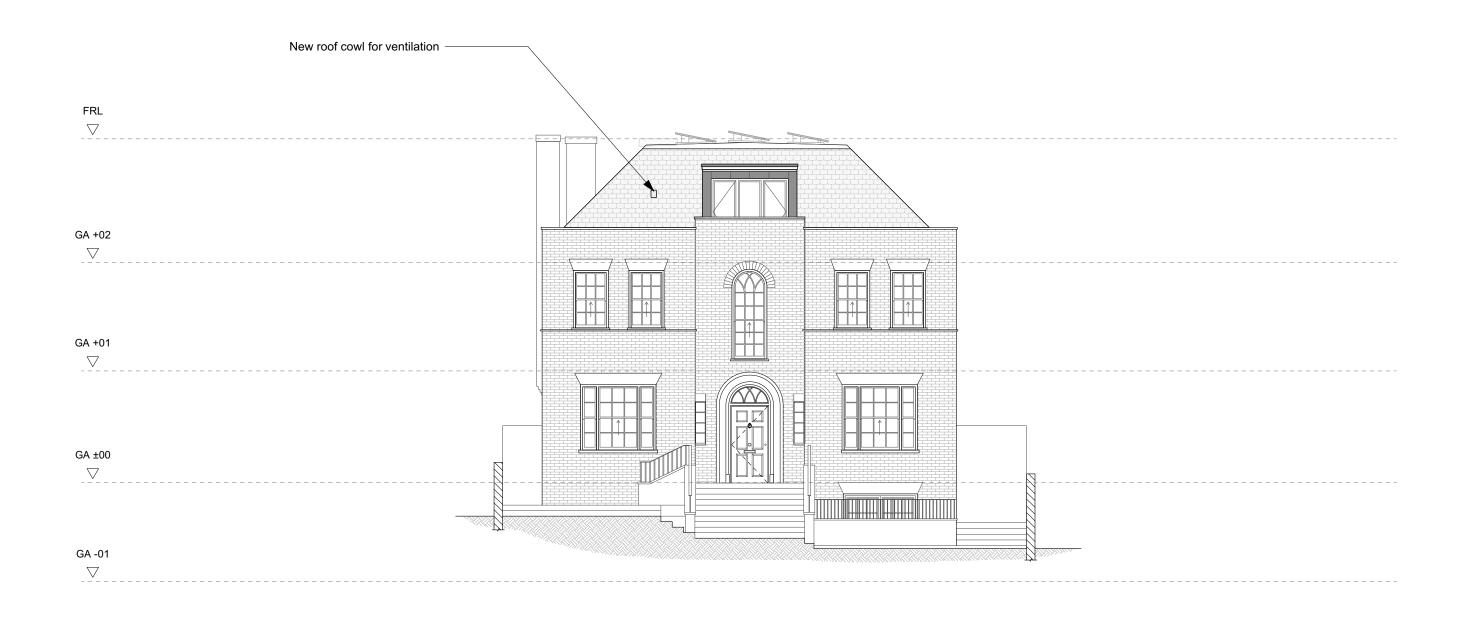

| 72 Mare                        | sfield Gard | lens    | Dwg Title Proposed North Elevation |               |  |
|--------------------------------|-------------|---------|------------------------------------|---------------|--|
| Client<br>Mads & Yasmin Jensen |             |         | Dwg No. 158-111                    | Rev<br>P2     |  |
| Created                        | Drawn       | Checked | Scale                              | Current Stage |  |
| March24                        | AR          | JA      | 1:100 @ A3                         | Planning      |  |

| CONSTRUCTION NOTE:                                                           | Rev | Date | Comment | Scale Bar |  |
|------------------------------------------------------------------------------|-----|------|---------|-----------|--|
|                                                                              | Α   | -    | -       |           |  |
| DO NOT SCALE FROM THIS DRAWING.                                              | В   | -    | -       |           |  |
| DO NOT USE ANY AREAS INDICATED FOR<br>EITHER VALUATION, PURCHASE SALE OR ANY | С   | -    | -       |           |  |
| OTHER FORM OF LEGALLY BINDING CONTRACT.                                      | D   | -    | -       | 0 2 4 6   |  |
| DO NOT REPRODUCE ANY PART OF THIS                                            | E   | -    | -       | 4.400     |  |
| DRAWING WITHOUT PRIOR WRITTEN CONSENT. THIS DRAWING REMAINS THE              | F   | -    | -       | 1:100     |  |
| COPYRIGHT OF ACKROYD LOWRIE LTD.                                             | G   | -    | -       |           |  |