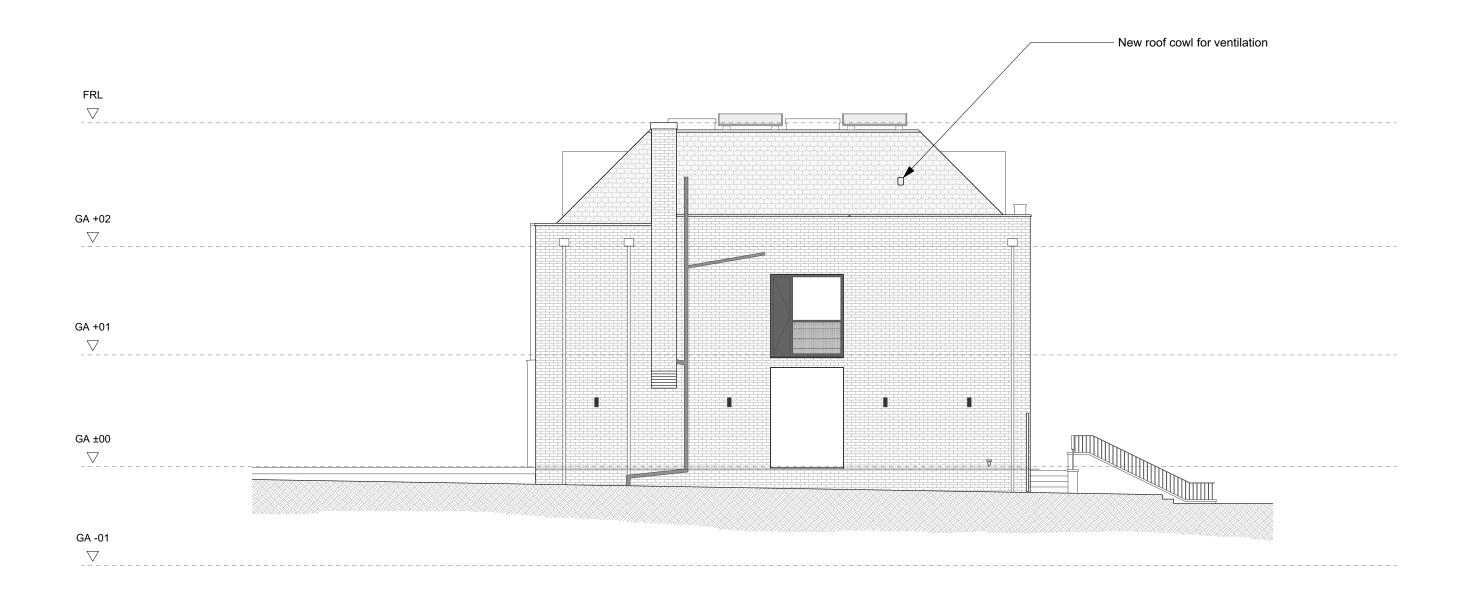

| 72 Mare       | sfield Garder | ns      | Proposed West Elevation |               |  |  |
|---------------|---------------|---------|-------------------------|---------------|--|--|
| Client Mads & | Yasmin Jense  | n       | Dwg No. 158-110         | Rev<br>P2     |  |  |
| Created       | Drawn         | Checked | Scale                   | Current Stage |  |  |
| March24       | AR            | JA      | 1:100 @ A3              | Planning      |  |  |

| CONSTRUCTION NOTE:                                                           | Rev | Date | Comment | Scale Bar |   |
|------------------------------------------------------------------------------|-----|------|---------|-----------|---|
|                                                                              | Α   | -    | -       |           |   |
| DO NOT SCALE FROM THIS DRAWING.                                              | В   | -    | -       |           |   |
| DO NOT USE ANY AREAS INDICATED FOR<br>EITHER VALUATION, PURCHASE SALE OR ANY | С   | -    | -       |           |   |
| OTHER FORM OF LEGALLY BINDING CONTRACT.                                      | D   | -    | -       | 0 2 4 6   |   |
| DO NOT REPRODUCE ANY PART OF THIS                                            | Е   | -    | -       |           | 6 |
| DRAWING WITHOUT PRIOR WRITTEN CONSENT. THIS DRAWING REMAINS THE              | F   | -    | -       | 1:100     |   |
| COPYRIGHT OF ACKROYD LOWRIE LTD.                                             | G   | -    | -       |           |   |