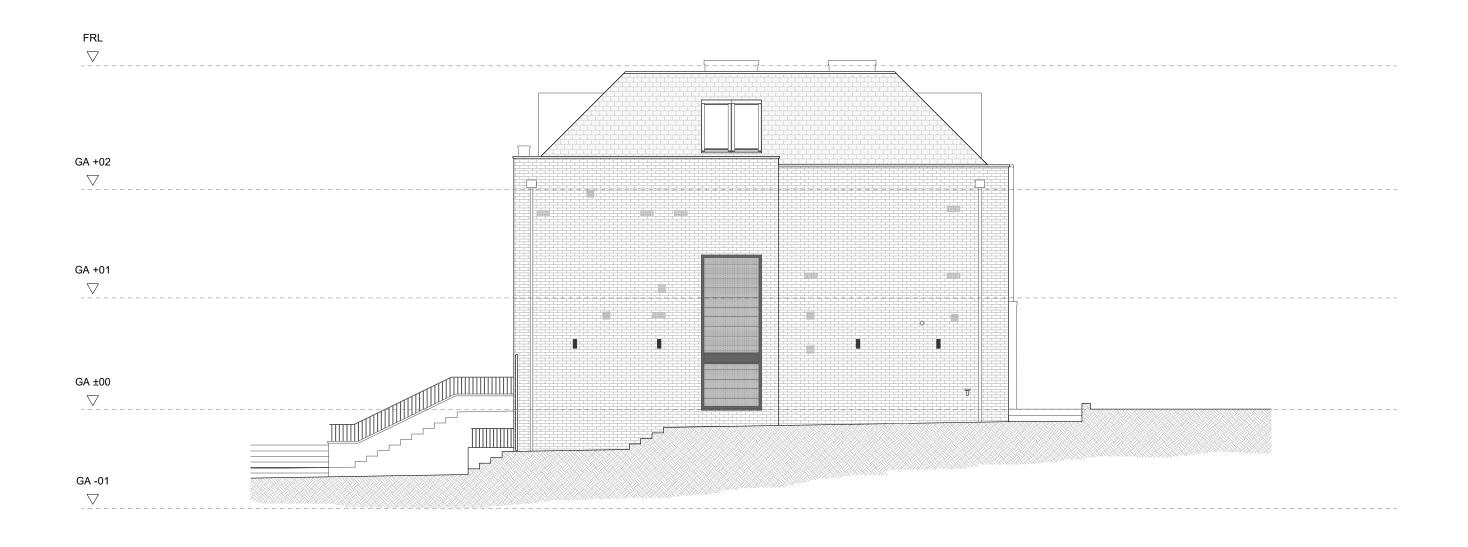

| Project<br><b>72 Mares</b> | sfield Gardens | 3       | Proposed South Elevation |               |  |
|----------------------------|----------------|---------|--------------------------|---------------|--|
| Mads & \                   | asmin Jenser   | 1       | Dwg No. 158-112          | Rev<br>P2     |  |
| Created                    | Drawn          | Checked | Scale                    | Current Stage |  |
| March24                    | AR             | JA      | 1:100 @ A3               | Planning      |  |