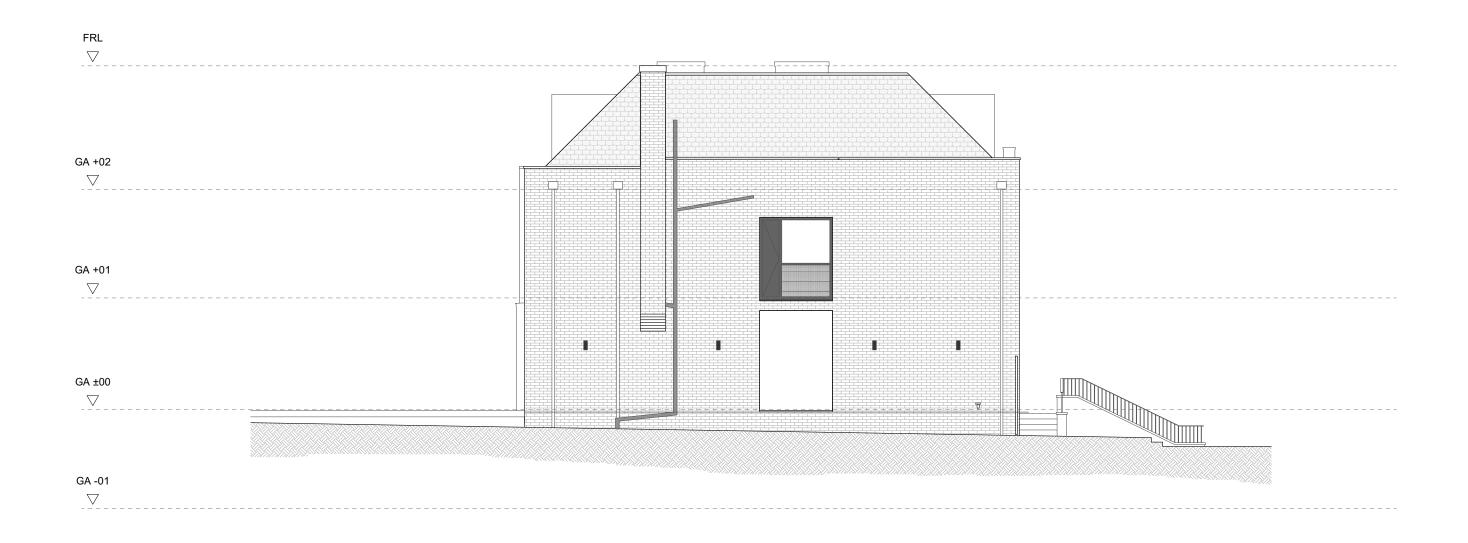

| 72 Mare       | sfield Garder | ns      | Proposed West Elevation |               |  |  |
|---------------|---------------|---------|-------------------------|---------------|--|--|
| Client Mads & | Yasmin Jense  | n       | Dwg No. 158-110         | Rev<br>P2     |  |  |
| Created       | Drawn         | Checked | Scale                   | Current Stage |  |  |
| March24       | AR            | JA      | 1:100 @ A3              | Planning      |  |  |

| CONSTRUCTION NOTE:                                                           | Rev | Date | Comment | Scale Bar |   |
|------------------------------------------------------------------------------|-----|------|---------|-----------|---|
|                                                                              | Α   | -    | -       |           |   |
| DO NOT SCALE FROM THIS DRAWING.                                              | В   | -    | -       |           |   |
| DO NOT USE ANY AREAS INDICATED FOR<br>EITHER VALUATION, PURCHASE SALE OR ANY | С   | -    | -       |           |   |
| OTHER FORM OF LEGALLY BINDING CONTRACT.                                      | D   | -    | -       | 0 2 4 6   |   |
| DO NOT REPRODUCE ANY PART OF THIS                                            | Е   | -    | -       |           | 6 |
| DRAWING WITHOUT PRIOR WRITTEN CONSENT. THIS DRAWING REMAINS THE              | F   | -    | -       | 1:100     |   |
| COPYRIGHT OF ACKROYD LOWRIE LTD.                                             | G   | -    | -       |           |   |