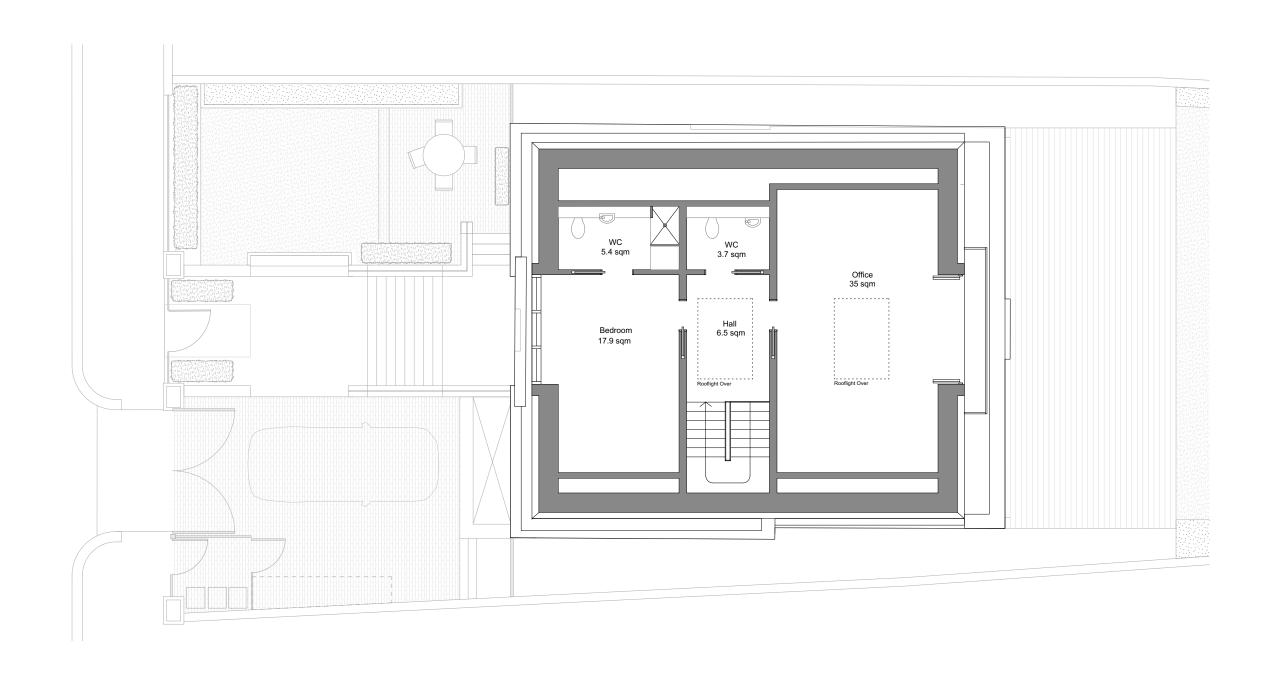

| Project 72 Mare | sfield Gard | dens    | Proposed Second Floor Plan |               |  |  |
|-----------------|-------------|---------|----------------------------|---------------|--|--|
| Client Mads &   | Yasmin Je   | nsen    | Dwg No. 158-103            | Rev<br>P1     |  |  |
| Created         | Drawn       | Checked | Scale                      | Current Stage |  |  |
| March24         | AR          | JA      | 1:100 @ A3                 | Planning      |  |  |