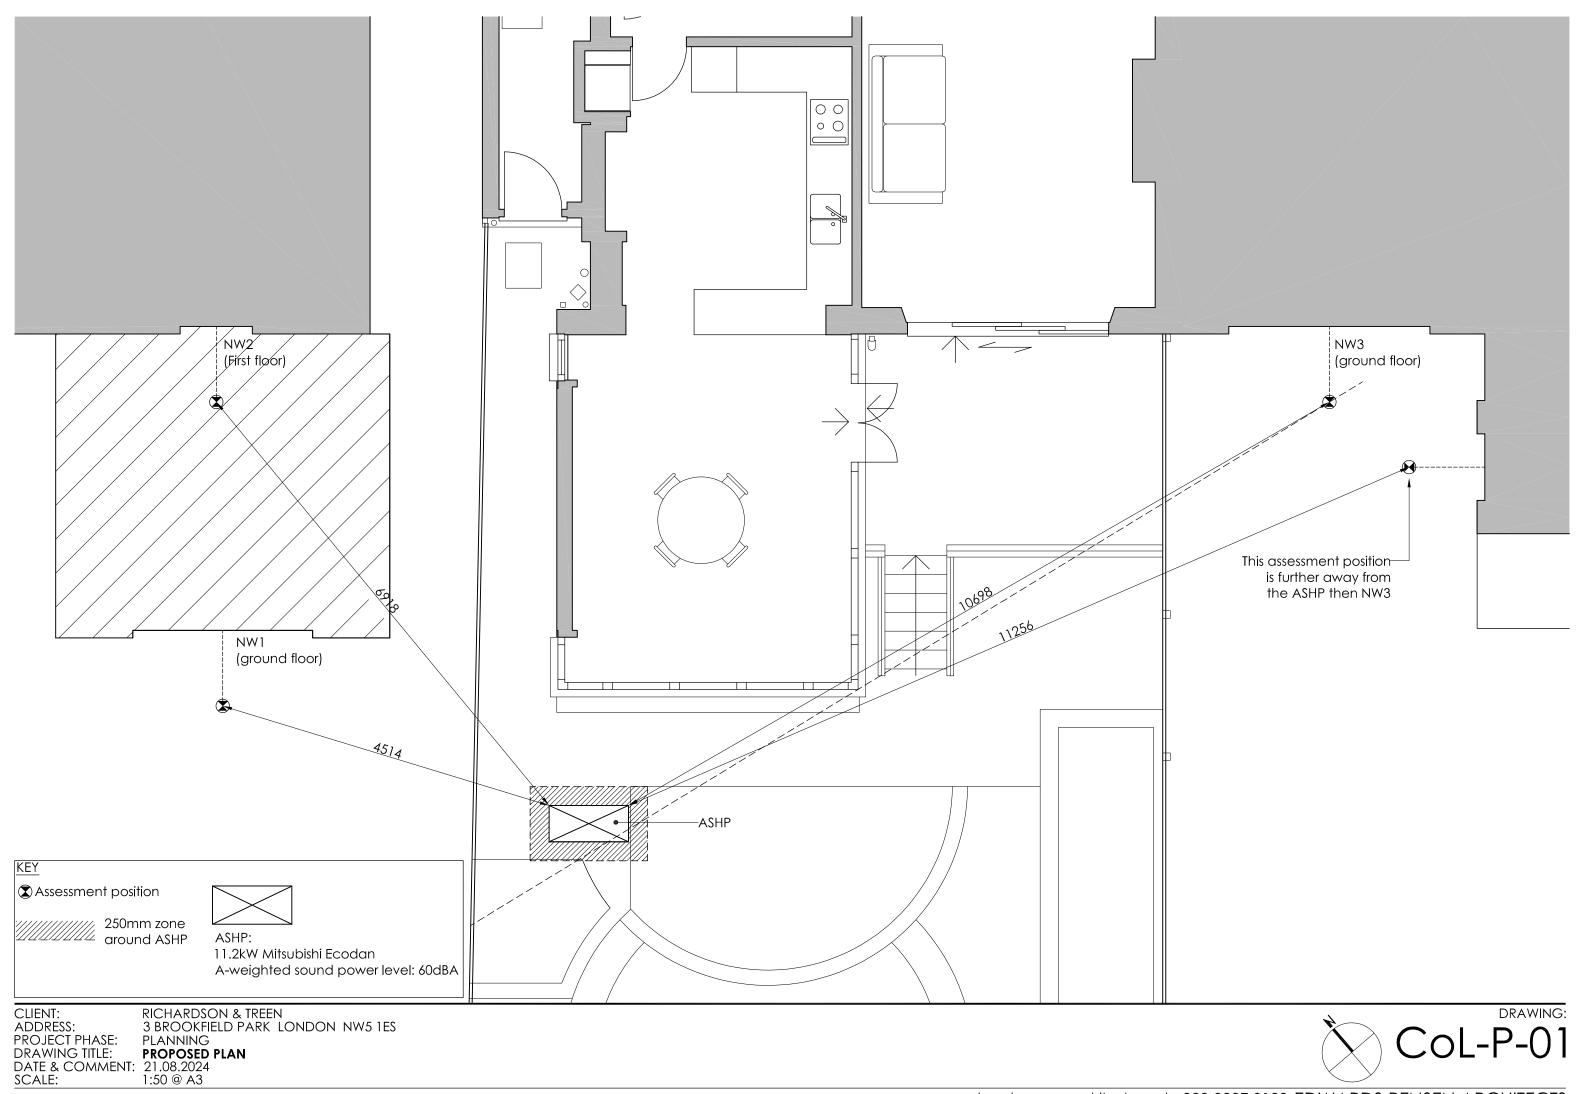

www.edwards-rensen-architects.co.uk 020 3227 0122 EDWARDS RENSEN ARCHITECTS

| <u>KEY</u>                                                                                                                                                                                                                 |  |                                   |  |
|----------------------------------------------------------------------------------------------------------------------------------------------------------------------------------------------------------------------------|--|-----------------------------------|--|
| Assessment position     250mm zone     around ASHP                                                                                                                                                                         |  | ASHP:<br>11.2kW Mitsubishi Ecodan |  |
| A-weighted sound power level: 60dBA   CLIENT: RICHARDSON & TREEN   ADDRESS: 3 BROOKFIELD PARK LONDON NW5 1ES   PROJECT PHASE: PLANNING   DRAWING TITLE: PROPOSED ELEVATION   DATE & COMMENT: 21.08.2024   SCALE: 1:50 @ A3 |  |                                   |  |