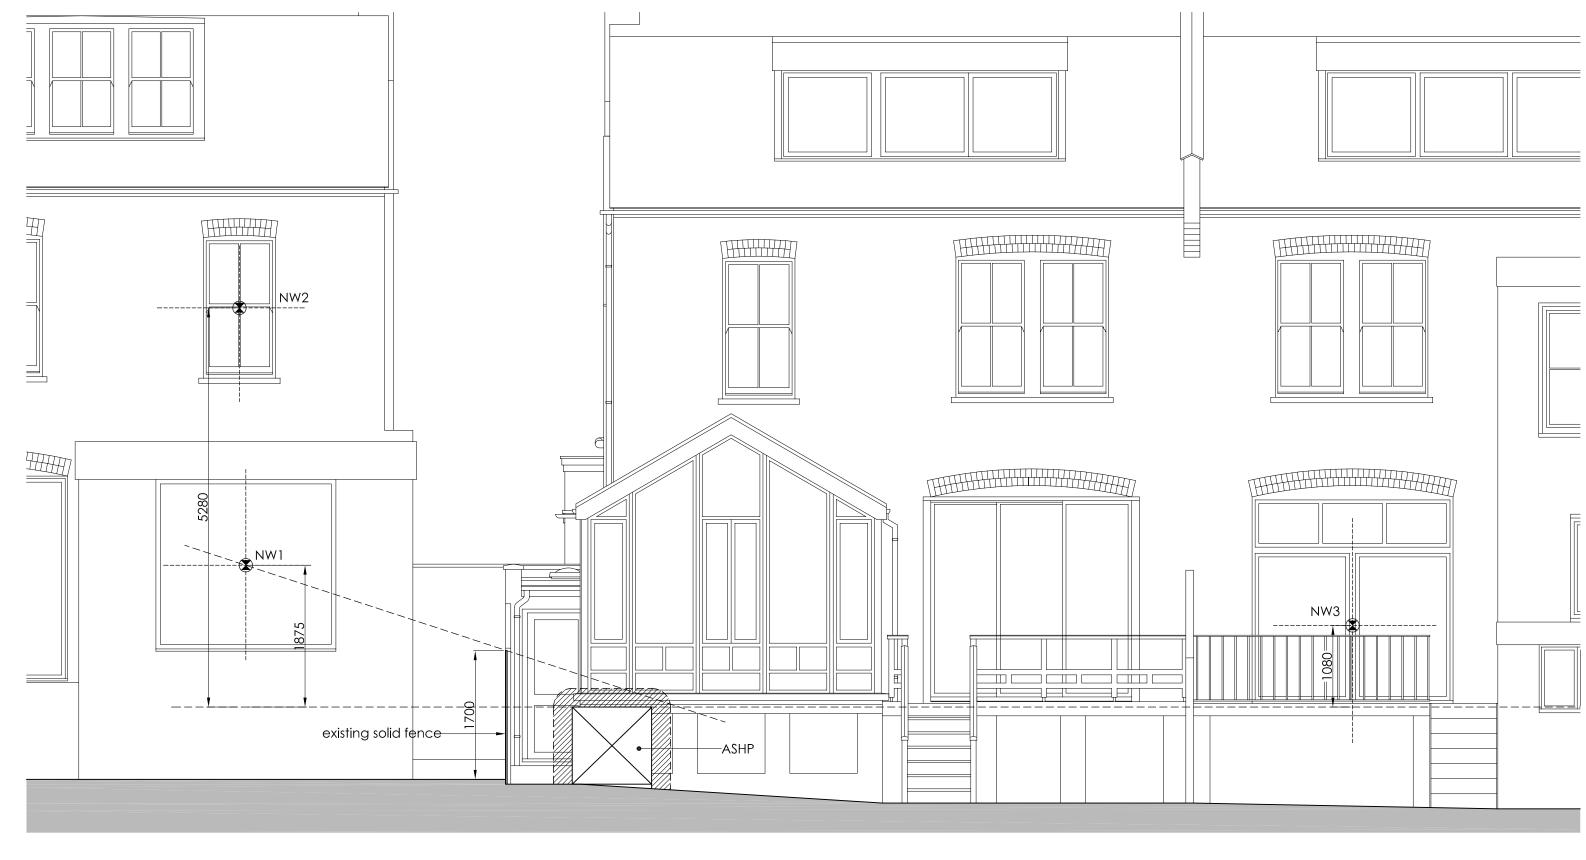

www.edwards-rensen-architects.co.uk 020 3227 0122 EDWARDS RENSEN ARCHITECTS

| <u>KEY</u>                                                                                                                                                                                                                 |  |                                   |  |
|----------------------------------------------------------------------------------------------------------------------------------------------------------------------------------------------------------------------------|--|-----------------------------------|--|
| Assessment position     250mm zone     around ASHP                                                                                                                                                                         |  | ASHP:<br>11.2kW Mitsubishi Ecodan |  |
| A-weighted sound power level: 60dBA   CLIENT: RICHARDSON & TREEN   ADDRESS: 3 BROOKFIELD PARK LONDON NW5 1ES   PROJECT PHASE: PLANNING   DRAWING TITLE: PROPOSED ELEVATION   DATE & COMMENT: 21.08.2024   SCALE: 1:50 @ A3 |  |                                   |  |