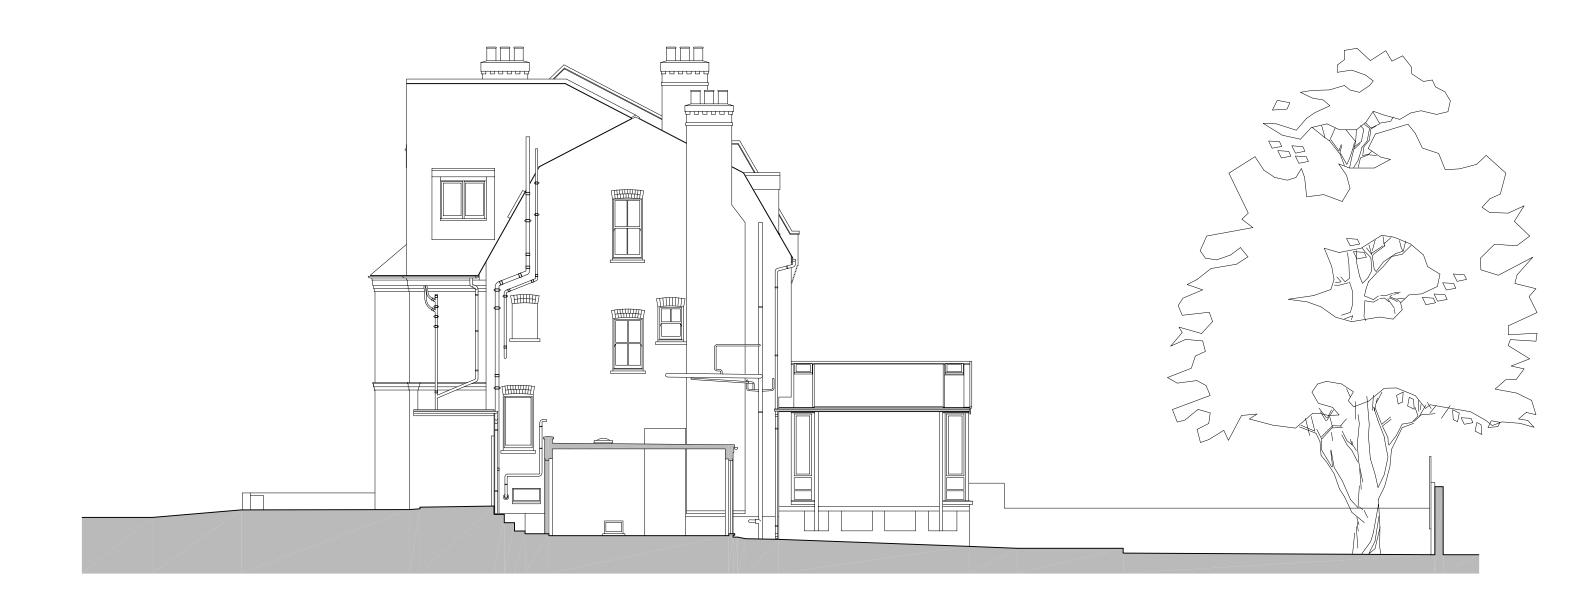

CLIENT: RICHARDSON & TREEN
ADDRESS: 3 BROOKFIELD PARK LONDON NW5 1ES
PROJECT PHASE: PLANNING
DRAWING TITLE: EXISTING ELEVATION OF NORTH-WEST SIDE
DATE & COMMENT: 21.08.2024
SCALE: 1:100 @ A3