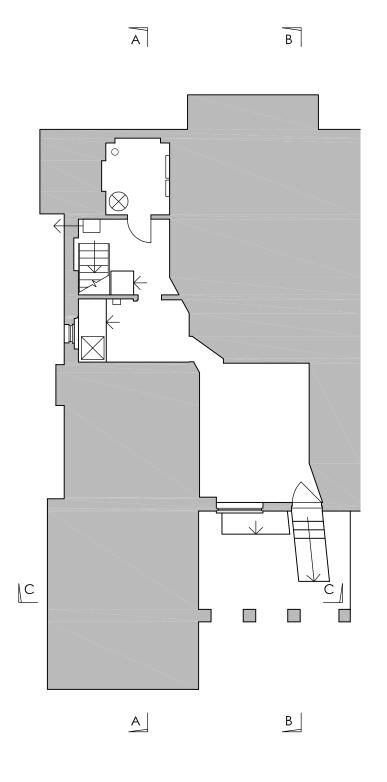

CLIENT: RICHARDSON & TREEN
ADDRESS: 3 BROOKFIELD PARK LONDON NW5 1ES
PROJECT PHASE: PLANNING
DRAWING TITLE: EXISTING PLANS (BASEMENT, GROUND & FIRST FLOOR)
DATE & COMMENT: 21.08.2024
SCALE: 1:100 @ A3