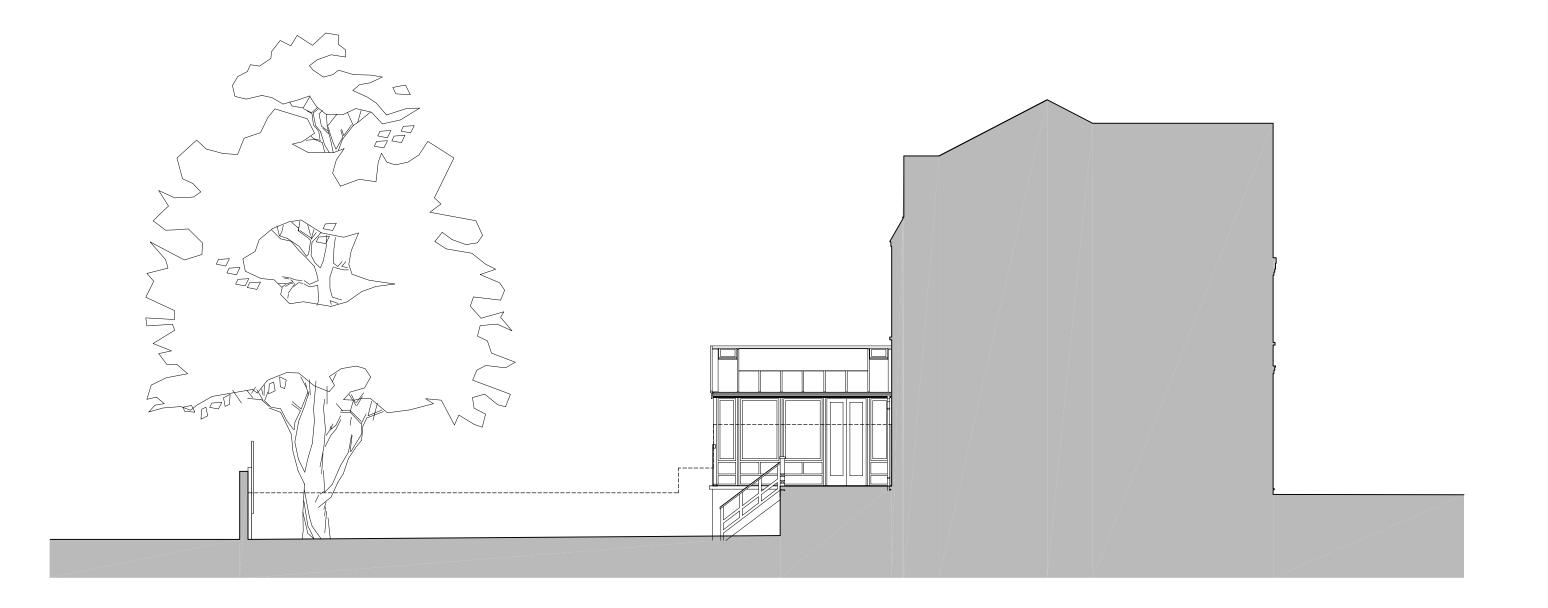

DASHED LINE SHOWS TOP OF EXISTING GARDEN FENCE

CLIENT: RICHARDSON & TREEN
ADDRESS: 3 BROOKFIELD PARK LONDON NW5 1ES
PROJECT PHASE: PLANNING
DRAWING TITLE: EXISTING ELEVATION OF SOUTH-EAST SIDE
DATE & COMMENT: 21.08.2024
SCALE: 1:100 @ A3