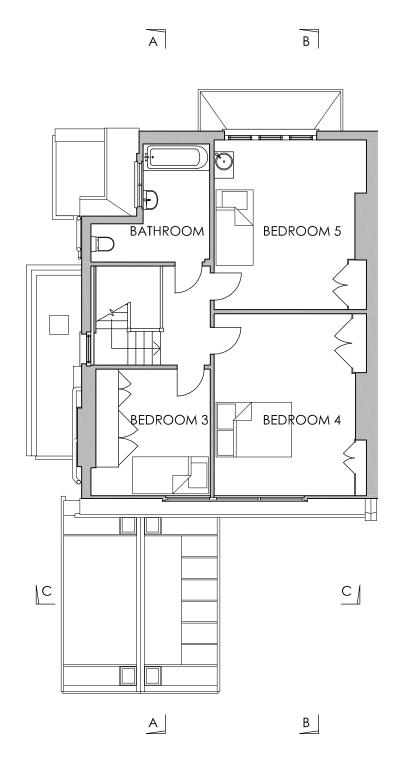

SECOND FLOOR <u>ROOF</u>

CLIENT: RICHARDSON & TREEN
ADDRESS: 3 BROOKFIELD PARK LONDON NW5 1ES
PROJECT PHASE: PLANNING
DRAWING TITLE: EXISTING PLANS (SECOND FLOOR & ROOF)
DATE & COMMENT: 21.08.2024
SCALE: 1:100 @ A3