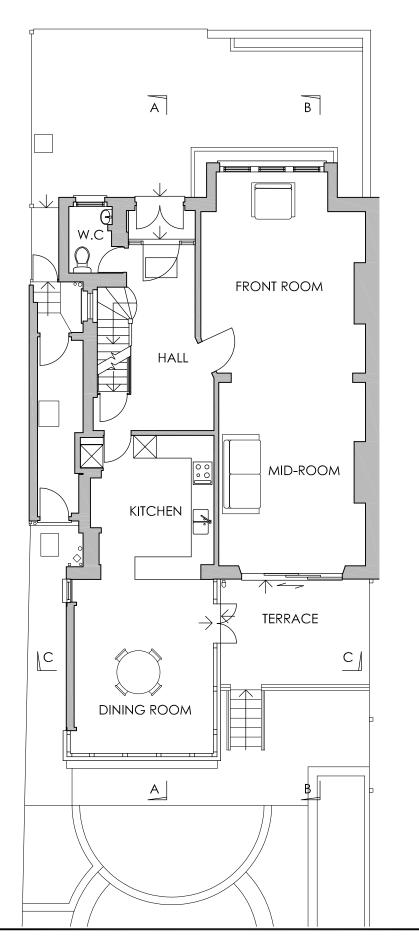

CLIENT: RICHARDSON & TREEN
ADDRESS: 3 BROOKFIELD PARK LONDON NW5 1ES
PROJECT PHASE: PLANNING
DRAWING TITLE: EXISTING PLANS (BASEMENT, GROUND & FIRST FLOOR)
DATE & COMMENT: 21.08.2024
SCALE: 1:100 @ A3