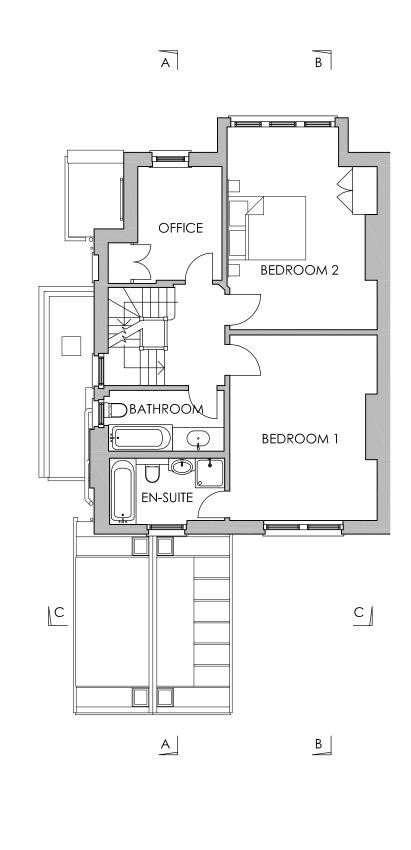

CLIENT: RICHARDSON & TREEN
ADDRESS: 3 BROOKFIELD PARK LONDON NW5 1ES
PROJECT PHASE: PLANNING
DRAWING TITLE: EXISTING PLANS (BASEMENT, GROUND & FIRST FLOOR)
DATE & COMMENT: 21.08.2024
SCALE: 1:100 @ A3