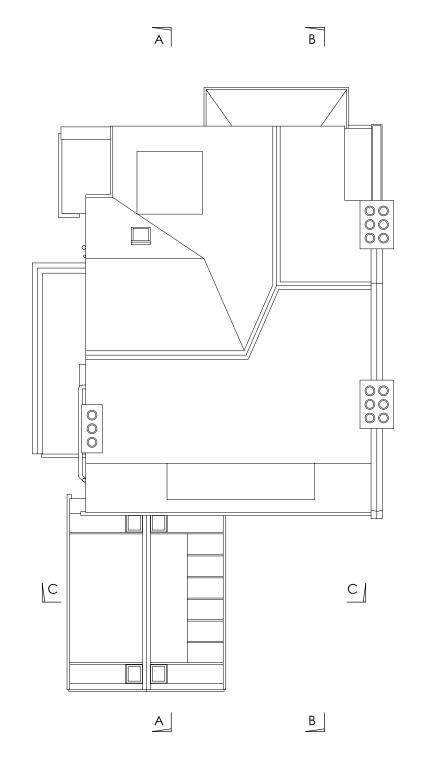

CLIENT: RICHARDSON & TREEN
ADDRESS: 3 BROOKFIELD PARK LONDON NW5 1ES
PROJECT PHASE: PLANNING
DRAWING TITLE: EXISTING PLANS (BASEMENT, GROUND & FIRST FLOOR)
DATE & COMMENT: 21.08.2024
SCALE: 1:100 @ A3