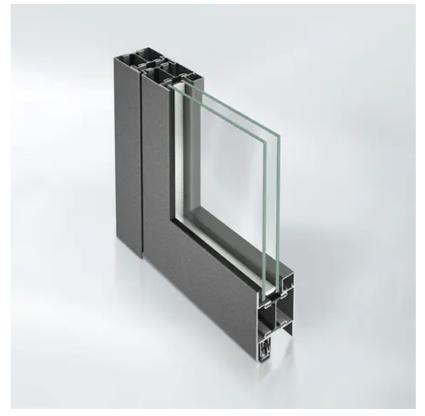

All metalwork on the above doors and windows will be painted in a PPC Charcoal Grey Colour (RAL 7021) as per the below swatch. The following door/window types will be Schuco Janisol steel system frames with glazed and metal spandrel panels as indicated on drawings:

- L20/480A (Type EDW\_101)
- L20/480B (Type EDW\_102)
- L20/482A (Type EDW\_201)
- L20/482B (Type EDW\_202)
- L20/48oC (Type EDW\_301)
- L10/310 (Type EDW\_103 & 104)
- L10/650 (Type EDW\_303)

Type EDW\_301 will also have a louvred panel section, which will be manufactured to suit the Schuco Janisol system door frame, and finished to match the frame. The image below provides a CGI of the proposed Janisol system frame. All metalwork will be finished in PPC Charcoal Grey (RAL 7021).

# Left to Right:

1.2

RAL 7021 sample

CGI of proposed system profile for windows and doors from Schuco Janisol

Photograph of similar arrangement of transformer room doors as proposed for door type EDW\_302.