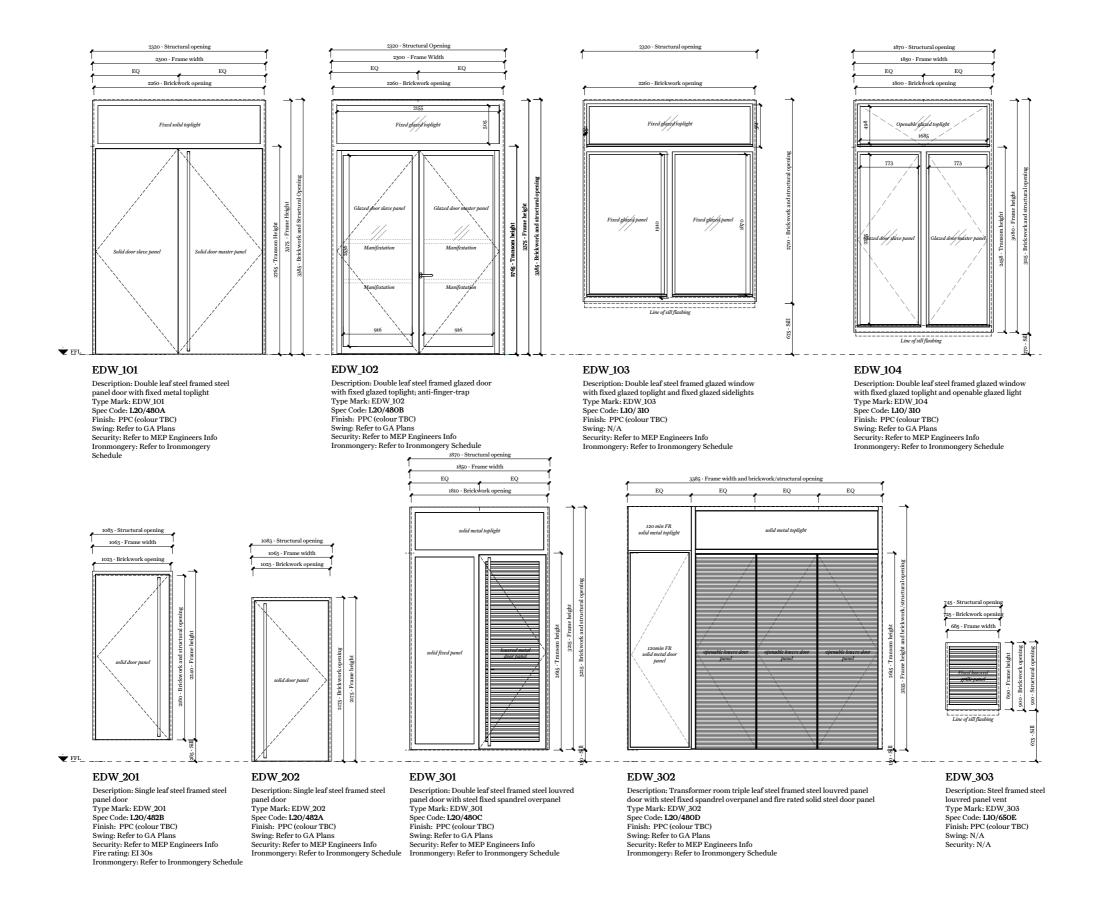

### Top to Bottom:

Photograph of panel sample received.

Samples of proposed Mortar.

Precedent using proposed brick. Stockwell House, Phillips Tracey Architects, Lambeth, London

The elevation summary (from drawing SW001-WWA-1110-A\_XX-DDG-A-5000) on the following page sets out the various doors and windows proposed. Within Wright & Wright's detailed drawings, these are denoted by specification codes:

- L20/480A (Type EDW\_101)
- L20/480B (Type EDW\_102)
- L20/482A (Type EDW\_201)
- L20/482B (Type EDW\_202)
- L20/480C (Type EDW\_301)
- L20/480D (Type EDW\_302)
- L10/310 (Type EDW\_103 & 104)
- L10/650 (Type EDW\_303)

All metalwork on the above doors and windows will be painted in a PPC Charcoal Grey Colour (RAL 7021) as per the below swatch. The following door/window types will be Schuco Janisol steel system frames with glazed and metal spandrel panels as indicated on drawings:

- L20/480A (Type EDW\_101)
- L20/480B (Type EDW\_102)
- L20/482A (Type EDW\_201)
- L20/482B (Type EDW\_202)
- L20/48oC (Type EDW\_301)
- L10/310 (Type EDW\_103 & 104)
- L10/650 (Type EDW\_303)

Type EDW\_301 will also have a louvred panel section, which will be manufactured to suit the Schuco Janisol system door frame, and finished to match the frame. The image below provides a CGI of the proposed Janisol system frame. All metalwork will be finished in PPC Charcoal Grey (RAL 7021).

### Right:

Proposed external window and door types within the ERB.