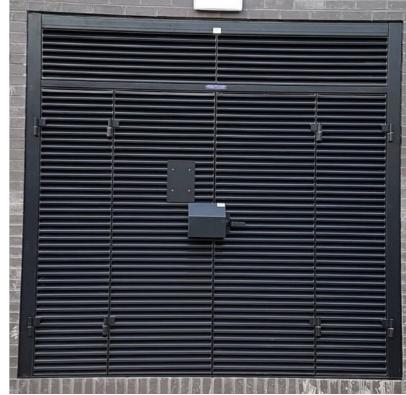

Door type:

L20/480D (Type EDW\_302)

Is a transformer room door bespoke steel manufactured by Sunray consisting of fire rated solid and louvred panel sections. All metalwork will be finished in PPC Charcoal Grey. The arrangement will be similar to that pictured below, but with solid panels where indicated on the proposed drawings.

# Left to Right:

1.2

RAL 7021 sample

CGI of proposed system profile for windows and doors from Schuco Janisol

Photograph of similar arrangement of transformer room doors as proposed for door type EDW\_302.