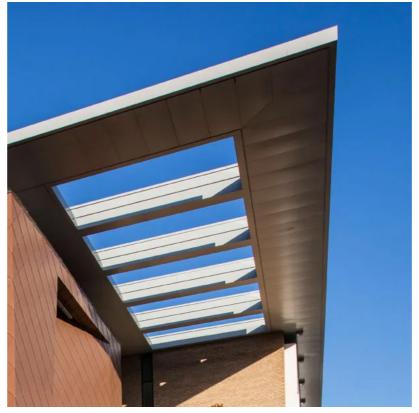

### **External Elevations: Metal Soffits** 1.6

The soffit underneath the main entrance niche os proposed to be an Aluminium panellised soffit system from Dales, , finished in PPC Charcoal Grey (RAL 7021) to match the external window, doors, and grilles finish.

Left to Right:

RAL 7021 sample

Photograph of proposed aluminium soffit system.