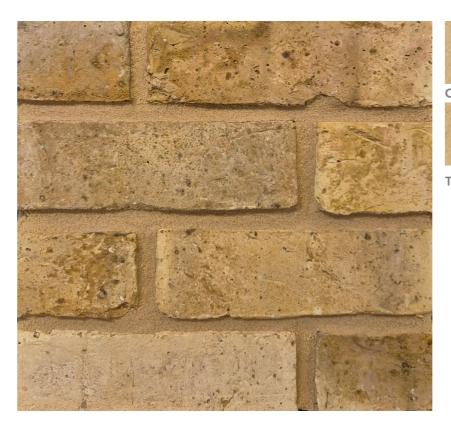

# **External Elevations: Brickwork (F10/110A) Imperial Brick Yellow London Stock (157/65)**

The chosen brick is an Imperial Yellow London Stock brick, product code (157/65).

Its is a through colour clay handmade brick manufactured to BS EN 771-1.

Within Wright & Wright's detailed drawings, this brick is denoted by specification codes:

- F10/110A Clay facing flemish bond brickwork
- F10/110B Clay facing stretcher bond brickwork

Mortar will be either Tarmac Yellow Y12 Medium or Cemex Yellow Dark (subject to sample panel approval by client & architect).

### Top to Bottom:

Photograph of panel sample received.

Samples of proposed Mortar.

Precedent using proposed brick. Stockwell House, Phillips Tracey Architects, Lambeth, London

The elevation summary (from drawing SW001-WWA-1110-A\_XX-DDG-A-5000) on the following page sets out the various doors and windows proposed. Within Wright & Wright's detailed drawings, these are denoted by specification codes: