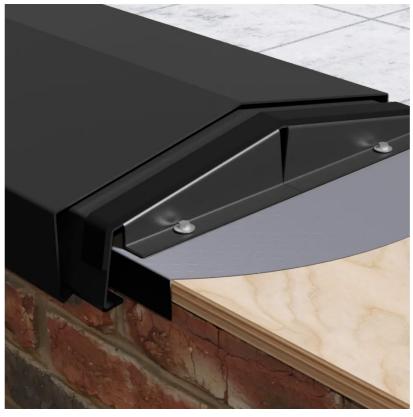

# External Elevations: Grilles & Copings

All grilles and copings are proposed to be painted in a PPC Charcoal Grey Colour (RAL 7021) as per the below swatch to match the proposed external door and window finishes. Copings are proposed in pressed metal systems from Dales, finished in PPC Charcoal Grey (RAL 7021) to match the external window, doors, and grilles finish.

Within Wright & Wright's detailed drawings, this is denoted by specification code:

• F30/780

External Architectural metalwork decorative grilles are proposed in Orsogril Stereo-4 from Lang + Fulton, finished in PPC Charcoal Grey (RAL 7021) to match the external window, doors, and grilles finish.

Within Wright & Wright's detailed drawings, this is denoted by specification code:

• L10/650A/B/C/D

Left to Right:

1.5

RAL 7021 sample

CGI of proposed coping system.

Photograph of similar arrangement of architectural metalwork grilles.