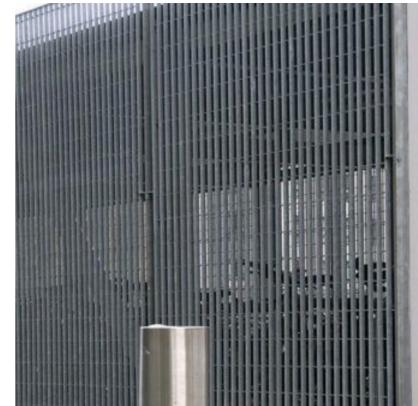

Within Wright & Wright's detailed drawings, this is denoted by specification code:

• F30/780

External Architectural metalwork decorative grilles are proposed in Orsogril Stereo-4 from Lang + Fulton, finished in PPC Charcoal Grey (RAL 7021) to match the external window, doors, and grilles finish.

Within Wright & Wright's detailed drawings, this is denoted by specification code:

• L10/650A/B/C/D

Left to Right:

1.5

RAL 7021 sample

CGI of proposed coping system.

Photograph of similar arrangement of architectural metalwork grilles.