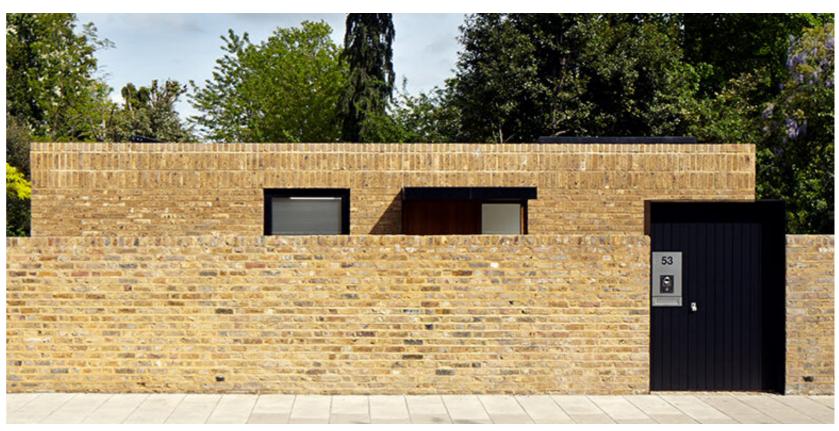

### Top to Bottom:

Photograph of panel sample received.

Samples of proposed Mortar.

Precedent using proposed brick. Stockwell House, Phillips Tracey Architects, Lambeth, London

The elevation summary (from drawing SW001-WWA-1110-A\_XX-DDG-A-5000) on the following page sets out the various doors and windows proposed. Within Wright & Wright's detailed drawings, these are denoted by specification codes:

Stockwell House, Phillips Tracey Architects, Lambeth, London