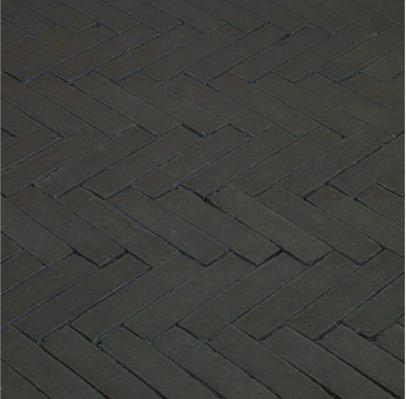

### **External Elevations: Kerbs & Paving 1.4**

External kerbs are proposed in Altair Granite in blasted finish from Marshalls. See reference swatch below.

Within Wright & Wright's detailed drawings, this is denoted by specification code:

Q10/120 Stone Kerbs

External paving is to the entranceway and footpath is proposed in Wienerberger Nero DF Waterstruck dutch clay paving. See reference swatch below.

Within Wright & Wright's detailed drawings, this is denoted by specification code:

Q24/122 Conventional clay paver paving with bound base

Where required, the road will be regraded and refinished in grey tarmac to match the existing road finish.

Left to right:

Photograph of panel sample received.

Stockwell House, Phillips Tracey Architects, Lambeth, London