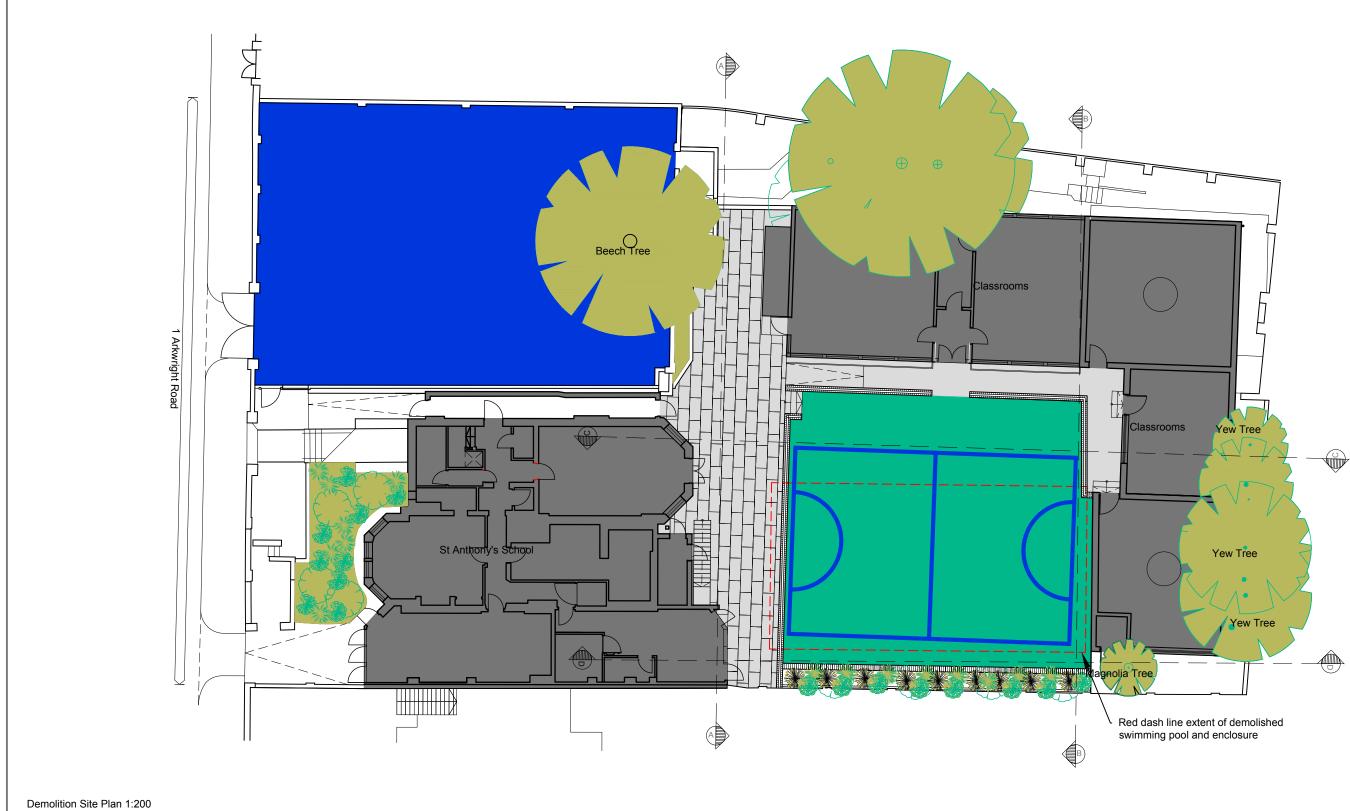

|                                                                                                                                                                           |                                                                                                                                                                              |            |                                                                           | 20<br>                                                 |
|---------------------------------------------------------------------------------------------------------------------------------------------------------------------------|------------------------------------------------------------------------------------------------------------------------------------------------------------------------------|------------|---------------------------------------------------------------------------|--------------------------------------------------------|
| C-Space<br>Architects<br>CHARTERED ARCHITECTS<br>36 Shelgate Road, Battersea,<br>London SW111BG<br>T: 020 7228 8059<br>M: 07717746750<br>E: cordelia.ellis@btinternet.com | NOTES:   1: Drawing to be used for obtaining planning permission only.   2: Drawings produced off a number of source material.   3: All dimensions to be confirmed off site. | REVISIONS: | St Anthonys Boys School<br>1 Arkwright Road<br>Hampstead NW3 6NP          | DRAWING NO.:<br>J2420-P14<br>SCALES:<br>1:200 @ A3     |
|                                                                                                                                                                           |                                                                                                                                                                              |            | DRAWING:<br>Demolition Site Plan<br>CLIENT:<br>Inspired Educational Group | DATE:<br>July 2024<br>REF:<br>1 Arkwright Road 2024 GA |