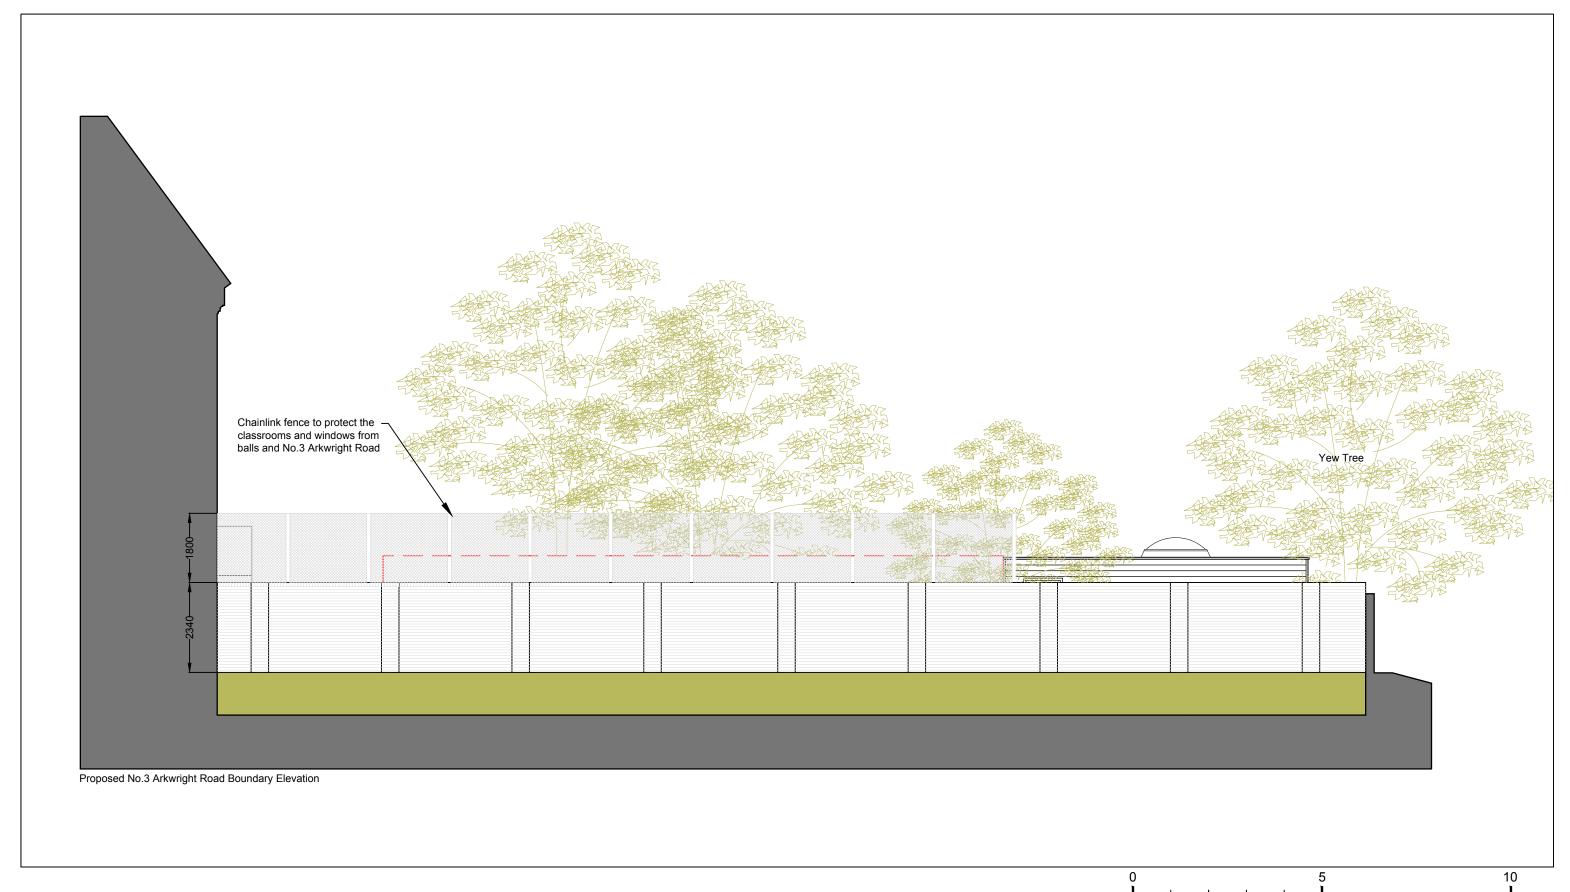

|                                                    |  |                                                             | <b>—</b> — — — — — — — — — — — — — — — — — —    | -                        |
|----------------------------------------------------|--|-------------------------------------------------------------|-------------------------------------------------|--------------------------|
| C-Space<br>Architects                              |  | REVISIONS: Rev A. 30.07.2024 Amended to Gerald Eve comments | St Anthonys Boys School                         | DRAWING NO.: J2420-P13A  |
|                                                    |  |                                                             | 1 Arkwright Road                                | SCALES:                  |
| CHARTERED ARCHITECTS                               |  |                                                             | Hampstead NW3 6NP                               | 1:100 @ A3               |
|                                                    |  |                                                             | DRAWING:                                        | DATE:                    |
| 36 Shelgate Road, Battersea,<br>London SW11 1BG    |  |                                                             | Proposed No.3 Arkwright Road Boundary Elevation | July 2024                |
| T: 020 7228 8059                                   |  |                                                             | CLIENT:                                         | REF:                     |
| M: 07717746750<br>E: cordelia.ellis@btinternet.com |  |                                                             | Inspired Educational Group                      | 1 Arkwright Road 2024 GA |