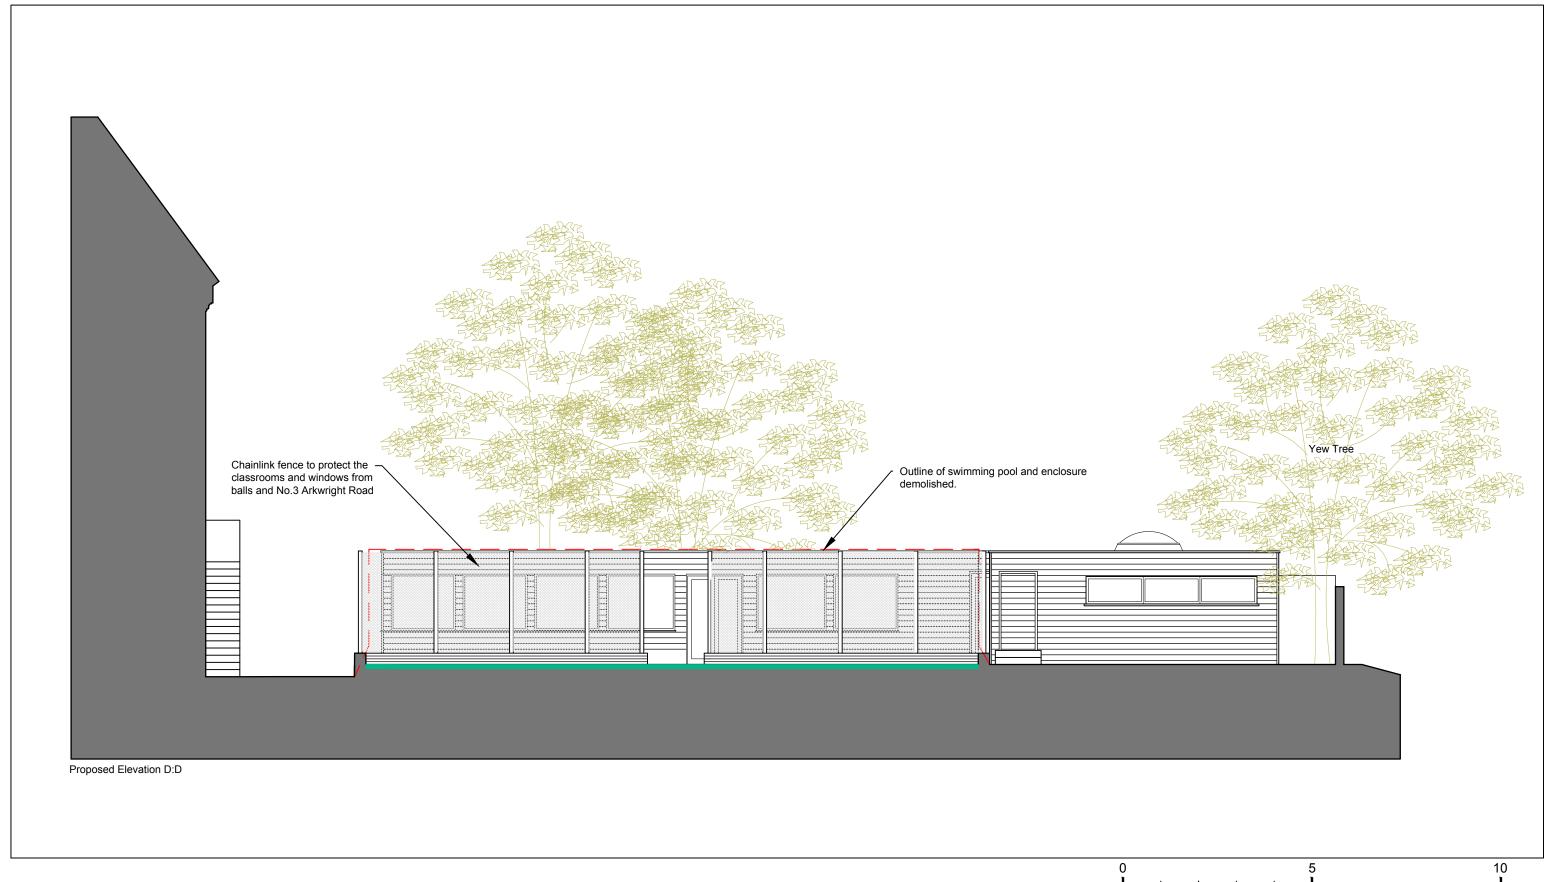

| C-Space    |
|------------|
| Architects |

CHARTERED ARCHITECTS

T: 020 7228 8059 M: 07717746750 E: cordelia.ellis@btinternet.com

| s | NOTES: 1: Drawing to be used for obtaining planning permission only. 2: Drawings produced off a number of source material. 3: All dimensions to be confirmed off site. | REVISIONS: Rev A. 30.07.2024 Amended to Gerald Eve comments | St Anthonys Boys School | DRAWING NO.:<br>J2420-P12A<br>SCALES: |
|---|------------------------------------------------------------------------------------------------------------------------------------------------------------------------|-------------------------------------------------------------|-------------------------|---------------------------------------|
|   |                                                                                                                                                                        |                                                             |                         | 1:100 @ A3                            |
|   |                                                                                                                                                                        |                                                             |                         | DATE:<br>July 2024                    |
|   |                                                                                                                                                                        |                                                             |                         | REF: 1 Arkwright Road 2024 GA         |