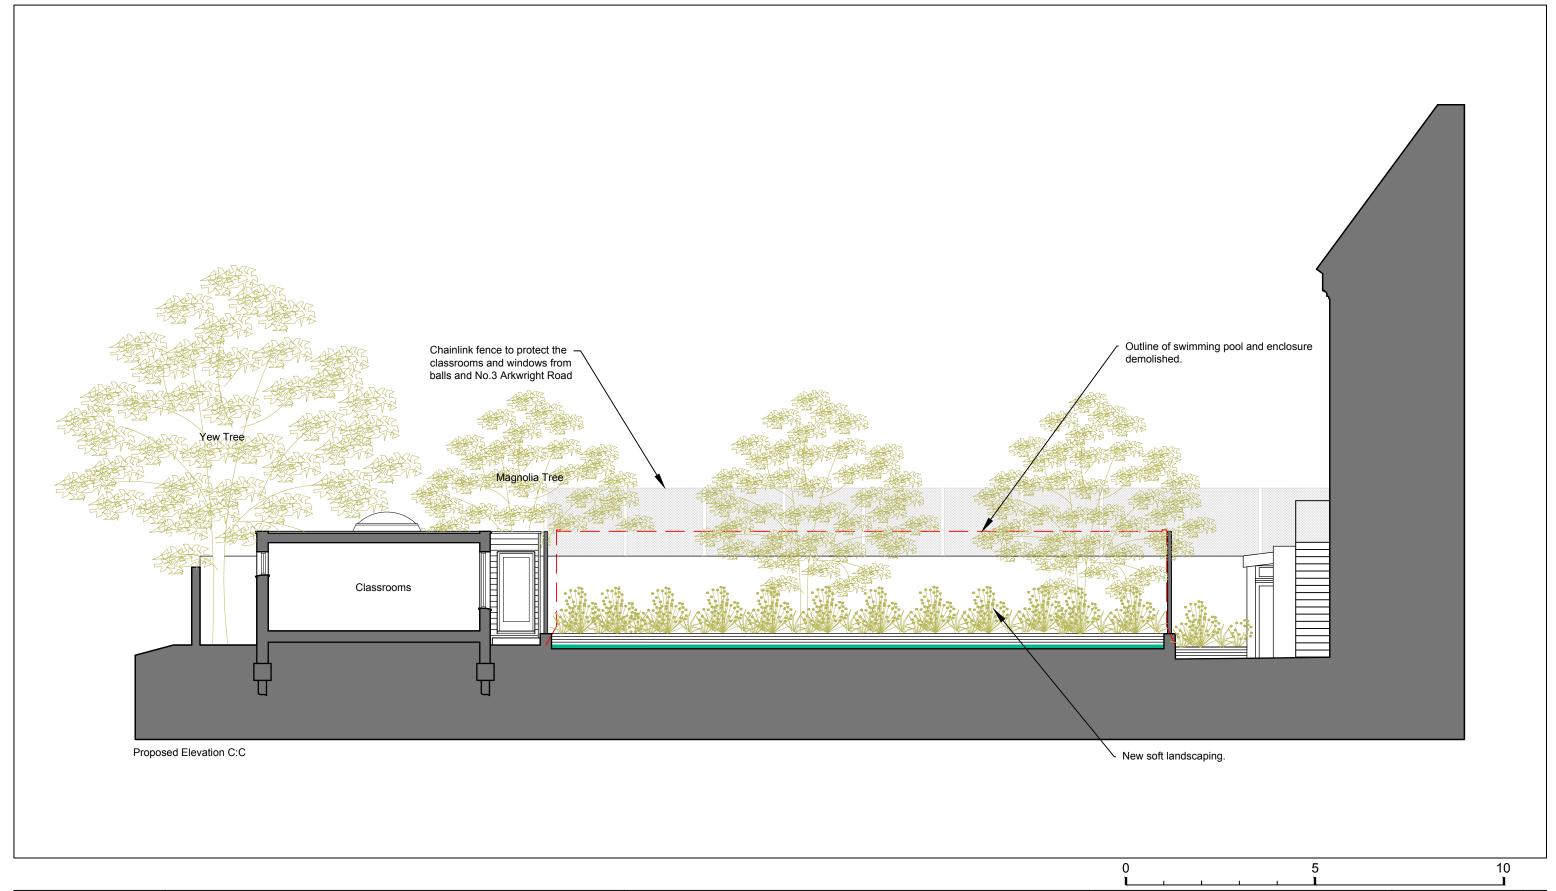

|                                                                                      |                                                                                                                                                                        |                                                             | <b>L</b>                                                     |                                             |
|--------------------------------------------------------------------------------------|------------------------------------------------------------------------------------------------------------------------------------------------------------------------|-------------------------------------------------------------|--------------------------------------------------------------|---------------------------------------------|
| C-Space<br>Architects                                                                | NOTES: 1: Drawing to be used for obtaining planning permission only. 2: Drawings produced off a number of source material. 3: All dimensions to be confirmed off site. | REVISIONS: Rev A. 30.07.2024 Amended to Gerald Eve comments | St Anthonys Boys School  1 Arkwright Road  Hampstead NW3 6NP | DRAWING NO.: J2420-P11A  SCALES: 1:100 @ A3 |
| CHARTERED ARCHITECTS  36 Shelgate Road, Battersea, London SW11 1BG  T: 020 7228 8059 |                                                                                                                                                                        |                                                             | DRAWING: Proposed Elevation C:C  CLIENT:                     | DATE: July 2024  REF:                       |
| M: 07717746750<br>E: cordelia.ellis@btinternet.com                                   |                                                                                                                                                                        |                                                             | Inspired Educational Group                                   | 1 Arkwright Road 2024 GA                    |