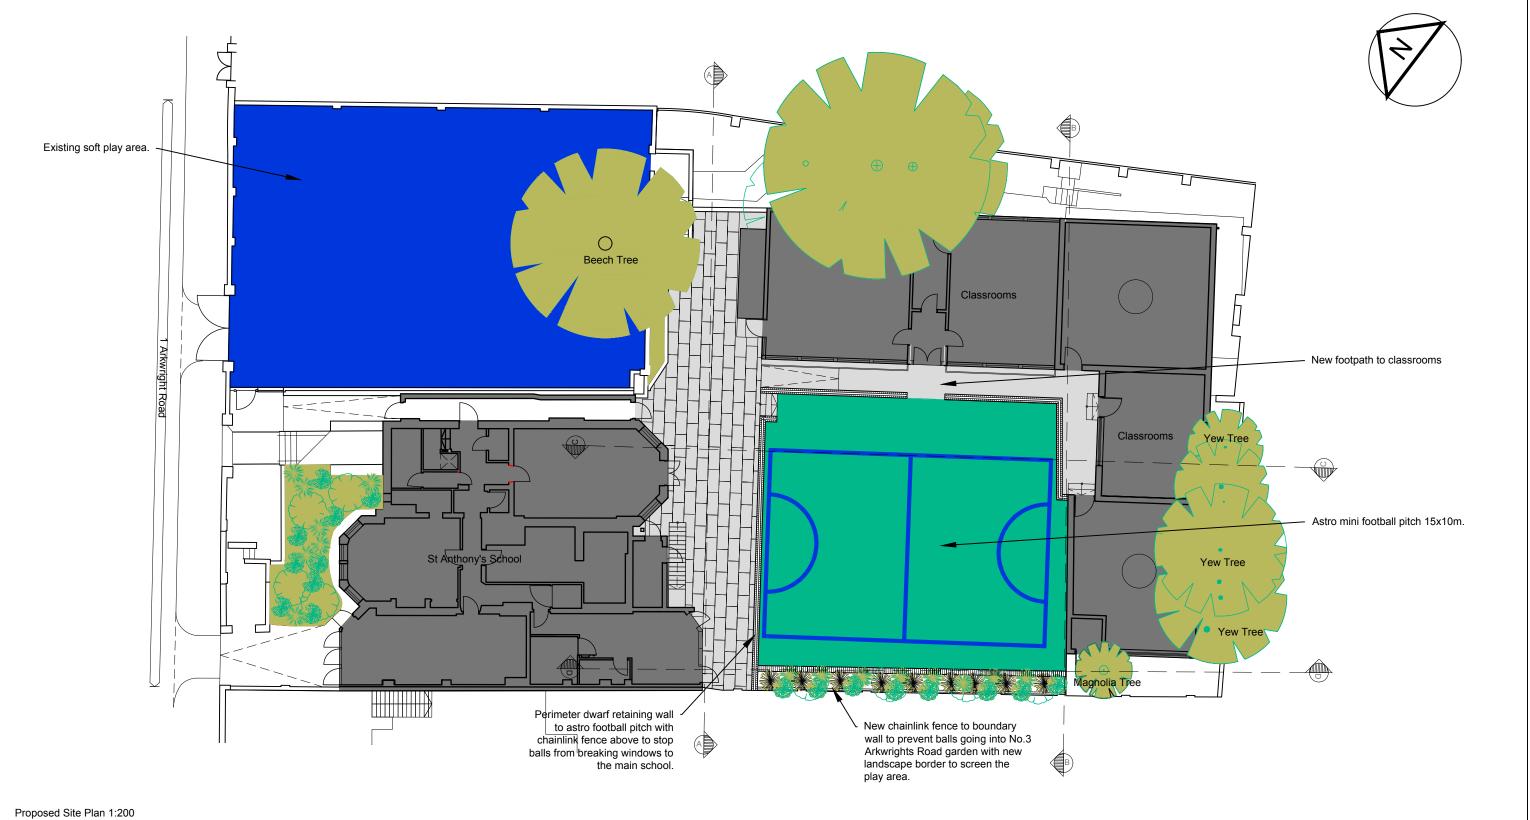

|                                                 |                                                                                                                                  |                                                                | 0<br>L               |
|-------------------------------------------------|----------------------------------------------------------------------------------------------------------------------------------|----------------------------------------------------------------|----------------------|
| C-Space                                         | NOTES:<br>1: Drawing to be used for obtaining planning permission only.<br>2: Drawings produced off a number of source material. | REVISIONS:<br>Rev A. 30.07.2024 Amended to Gerald Eve comments | St Anthonys E        |
| Architects                                      | 3: All dimensions to be confirmed off site.                                                                                      |                                                                | 1 Arkwright Ro       |
| CHARTERED ARCHITECTS                            |                                                                                                                                  |                                                                | Hampstead N          |
|                                                 |                                                                                                                                  |                                                                | DRAWING:             |
| 36 Shelgate Road, Battersea,<br>London SW11 1BG |                                                                                                                                  |                                                                | Proposed Site Plan   |
| T: 020 7228 8059<br>M: 07717746750              |                                                                                                                                  |                                                                | CLIENT:              |
| E: cordelia.ellis@btinternet.com                |                                                                                                                                  |                                                                | Inspired Educational |

| 10<br>I             | 20<br>                           |
|---------------------|----------------------------------|
| vs Boys School      | DRAWING NO.:<br>J2420-P08A       |
| t Road<br>d NW3 6NP | SCALES:<br>1:200 @ A3            |
| n                   | DATE:<br>July 2024               |
| tional Group        | REF:<br>1 Arkwright Road 2024 GA |