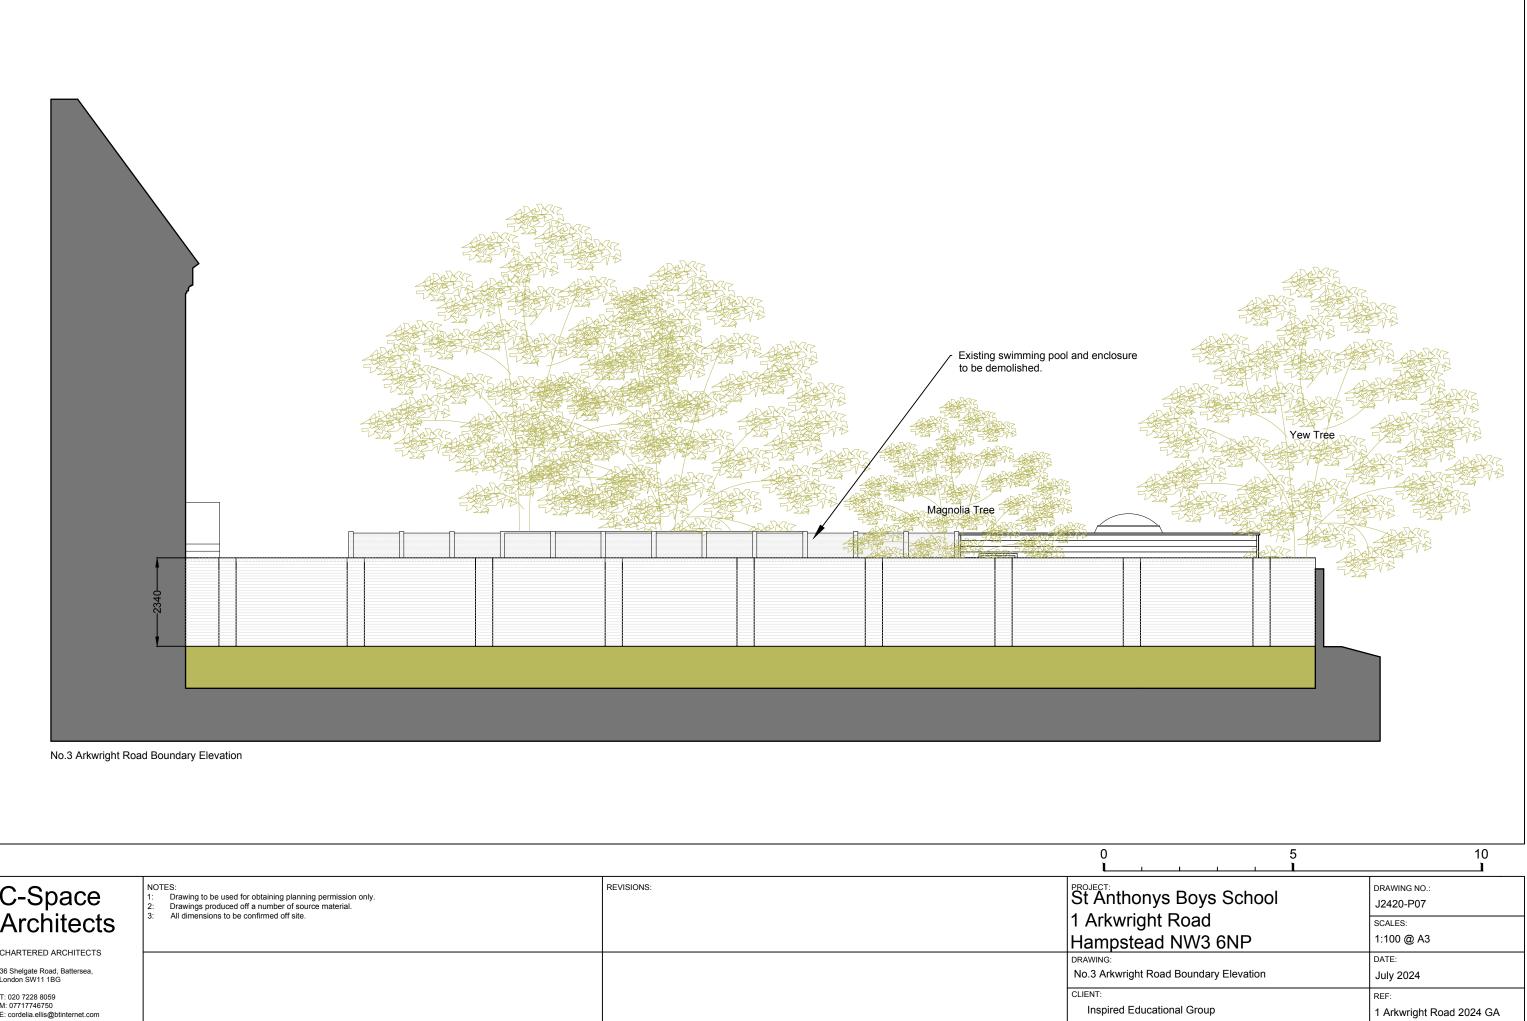

|                                                                        |                                                                                                                                                                              | 0                              |
|------------------------------------------------------------------------|------------------------------------------------------------------------------------------------------------------------------------------------------------------------------|--------------------------------|
| C-Space<br>Architects                                                  | NOTES:   1: Drawing to be used for obtaining planning permission only.   2: Drawings produced off a number of source material.   3: All dimensions to be confirmed off site. | St Anthonys                    |
| CHARTERED ARCHITECTS                                                   |                                                                                                                                                                              |                                |
| 36 Shelgate Road, Battersea,<br>London SW11 1BG                        |                                                                                                                                                                              | No.3 Arkwright Road I          |
| T: 020 7228 8059<br>M: 07717746750<br>E: cordelia.ellis@btinternet.com |                                                                                                                                                                              | CLIENT:<br>Inspired Educationa |