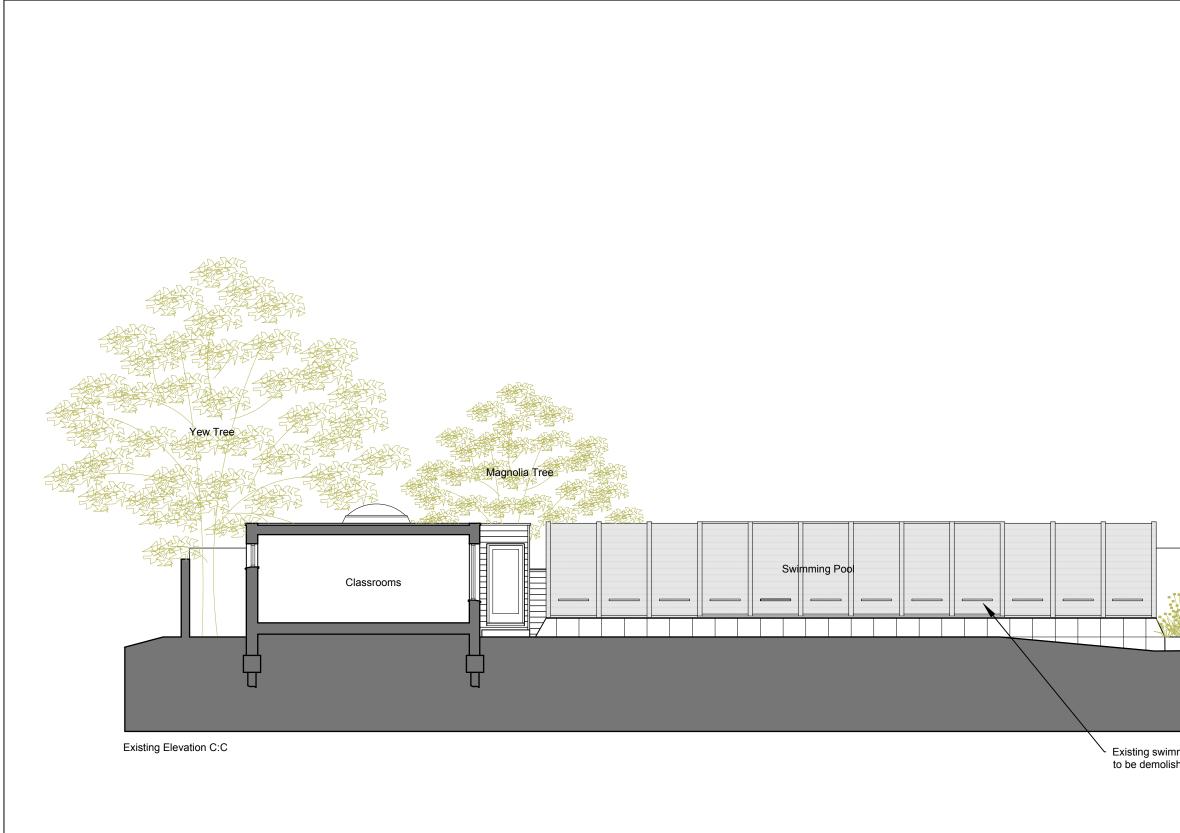

|  |                                                                        |                                                                                                                                                                              |            | 0<br>L                        |
|--|------------------------------------------------------------------------|------------------------------------------------------------------------------------------------------------------------------------------------------------------------------|------------|-------------------------------|
|  | C-Space                                                                | NOTES:   1: Drawing to be used for obtaining planning permission only.   2: Drawings produced off a number of source material.   3: All dimensions to be confirmed off site. | REVISIONS: | St Anthonys                   |
|  | Architects                                                             |                                                                                                                                                                              |            | 1 Arkwright F<br>Hampstead    |
|  | CHARTERED ARCHITECTS                                                   |                                                                                                                                                                              |            |                               |
|  | 36 Shelgate Road, Battersea,<br>London SW11 1BG                        |                                                                                                                                                                              |            | Existing Elevation C:         |
|  | T: 020 7228 8059<br>M: 07717746750<br>E: cordelia.ellis@btinternet.com |                                                                                                                                                                              |            | CLIENT:<br>Inspired Educatior |

| ming pool and enclosure            |                                                    |
|------------------------------------|----------------------------------------------------|
| 5                                  | 10<br>l                                            |
| s Boys School<br>Road<br>I NW3 6NP | DRAWING NO.:<br>J2420-P05<br>SCALES:<br>1:100 @ A3 |
| C:C                                | DATE:<br>July 2024                                 |
| onal Group                         | REF:<br>1 Arkwright Road 2024 GA                   |