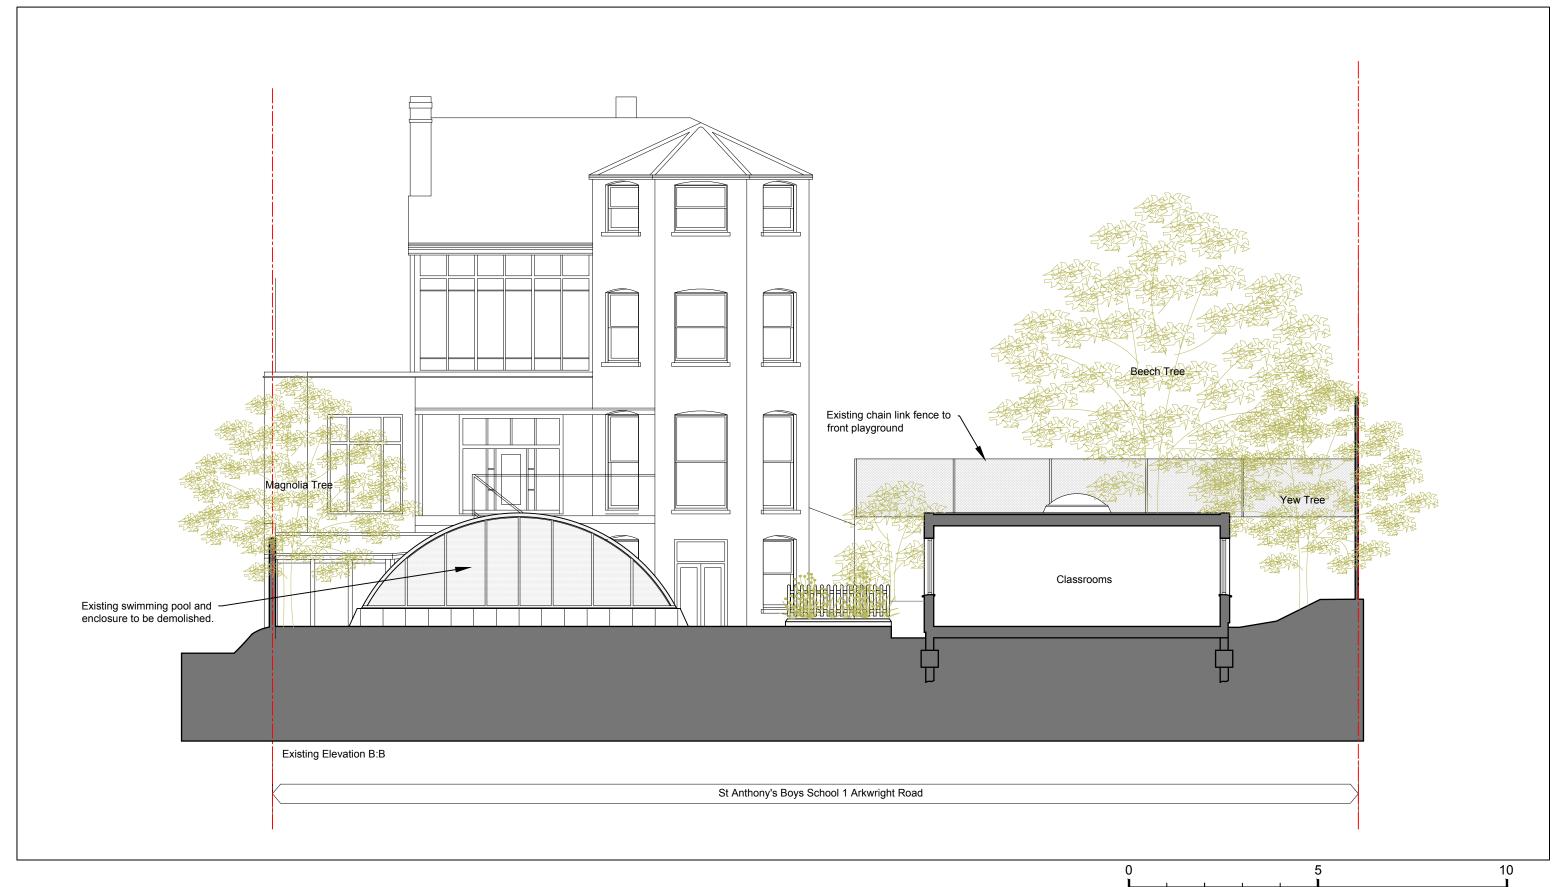

|                                                    |                                                                                                                            |                                                             | · · · · · · · · · · · · · · · · · · · | ,                          |
|----------------------------------------------------|----------------------------------------------------------------------------------------------------------------------------|-------------------------------------------------------------|---------------------------------------|----------------------------|
| C-Space                                            | NOTES: 1: Drawing to be used for obtaining planning permission only. 2: Drawings produced off a number of source material. | REVISIONS: Rev A. 30.07.2024 Amended to Gerald Eve comments | St Anthonys Boys School               | DRAWING NO.:<br>J2420-P04A |
| Architects                                         | 3: All dimensions to be confirmed off site.                                                                                |                                                             | 1 Arkwright Road                      | SCALES:                    |
|                                                    |                                                                                                                            |                                                             | Hampstead NW3 6NP                     | 1:100 @ A3                 |
| CHARTERED ARCHITECTS                               |                                                                                                                            |                                                             | DRAWING:                              | DATE:                      |
| 36 Shelgate Road, Battersea,<br>London SW11 1BG    |                                                                                                                            |                                                             | Existing Elevation B:B                | July 2024                  |
| T: 020 7228 8059                                   |                                                                                                                            |                                                             | CLIENT:                               | REF:                       |
| M: 07717746750<br>E: cordelia.ellis@btinternet.com |                                                                                                                            |                                                             | Inspired Educational Group            | 1 Arkwright Road 2024 GA   |