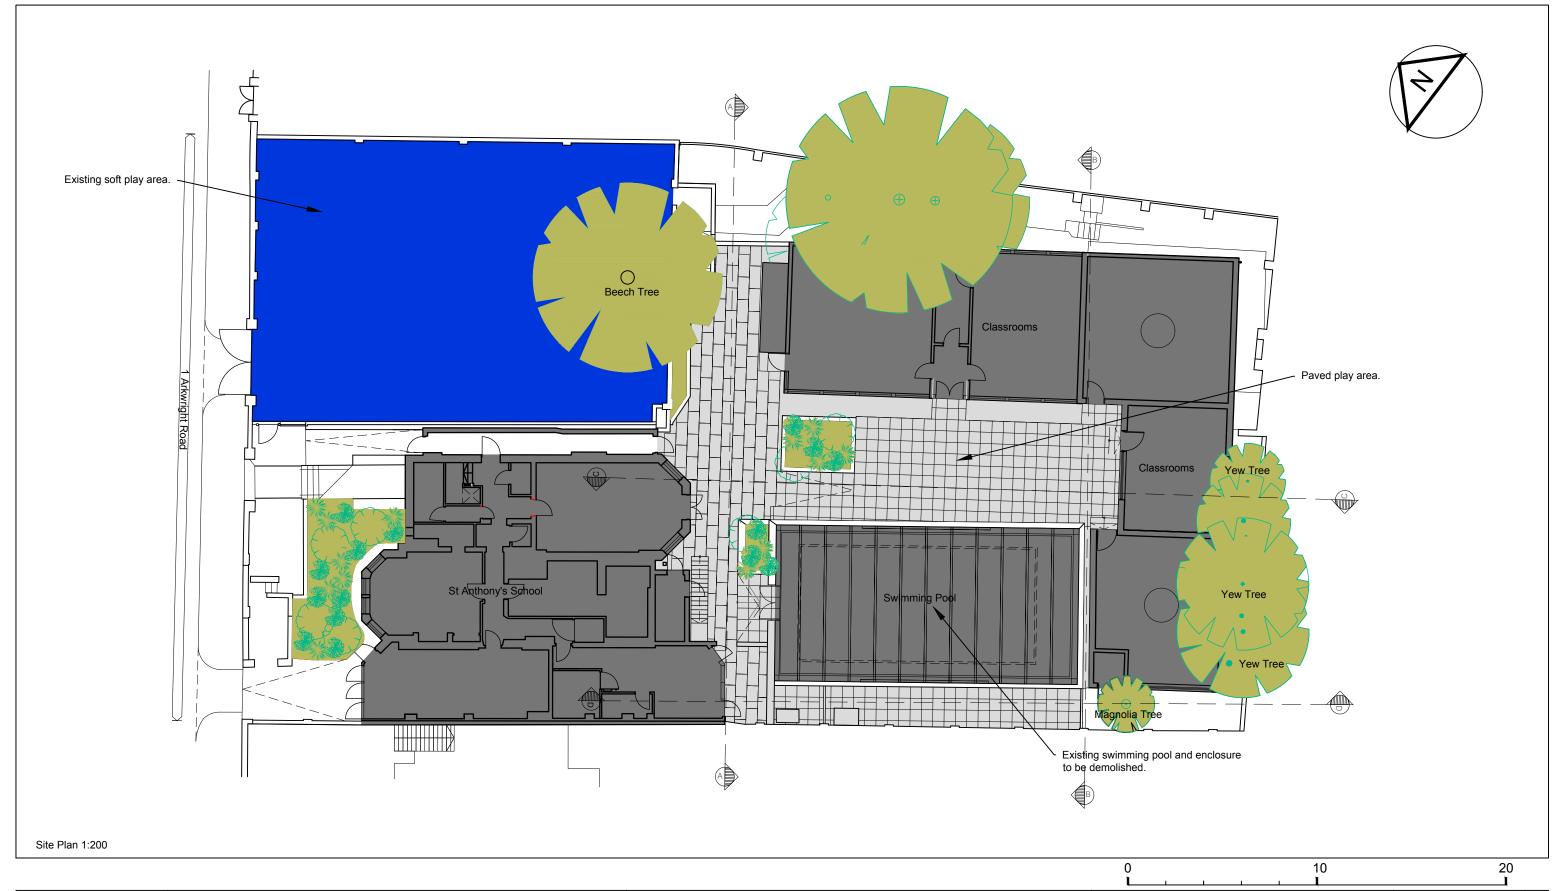

| C-Space    |
|------------|
| Architects |

CHARTERED ARCHITECTS

T: 020 7228 8059 M: 07717746750 E: cordelia.ellis@btinternet.com

| NOTE | ES:                                                       |
|------|-----------------------------------------------------------|
|      | Drawing to be used for obtaining planning permission only |
| 2:   | Drawings produced off a number of source material.        |
| ١ .  | AH 11                                                     |

3: All dimensions to be confirmed off site.

REVISIONS:
Rev A. 30.07.2024 Amended to Gerald Eve comments

St Anthonys Boys School 1 Arkwright Road Hampstead NW3 6NP DRAWING: Site Plan

CLIENT:

DRAWING NO.: J2420-P02A SCALES: 1:200 @ A3 DATE:

July 2024

Inspired Educational Group 1 Arkwright Road 2024 GA