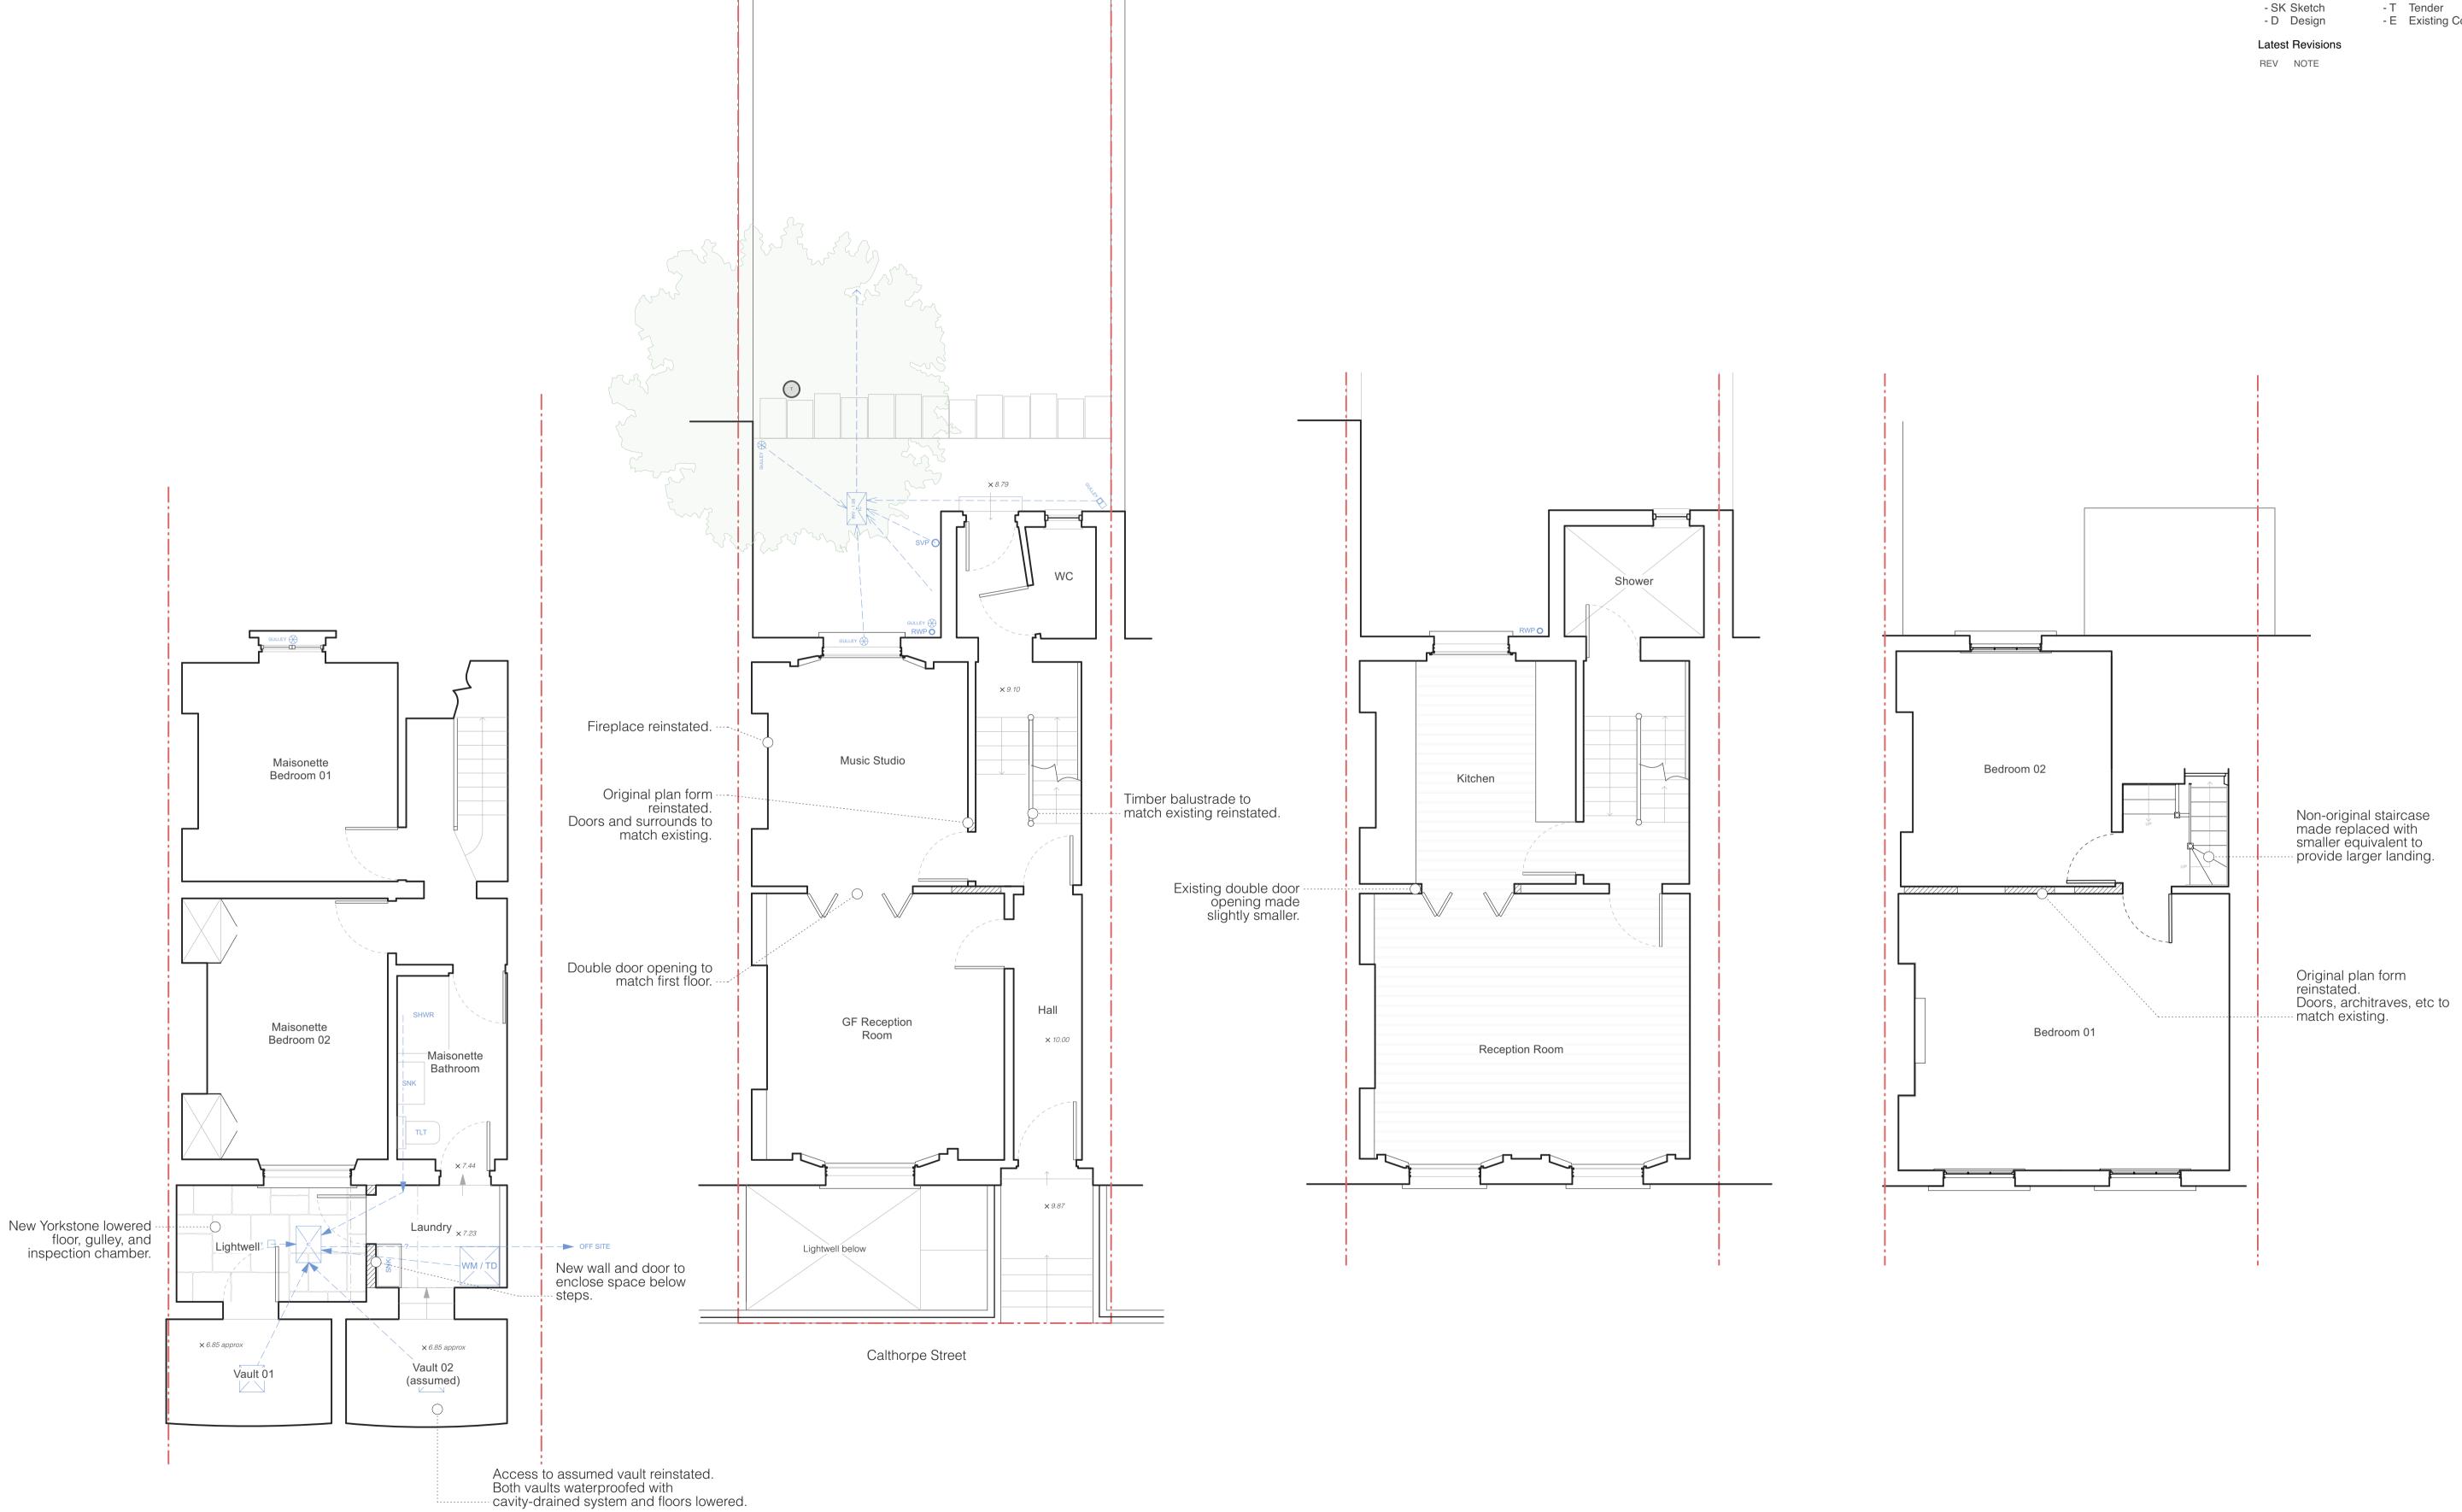

GF Plan
Scale: 1:50 @ A1

A LGF Plan
Scale: 1:50 @ A1

D 2F Plan Scale: 1:50 @ A1

1F Plan
Scale: 1:50 @ A1

**HUGH CULLUM** ARCHITECTS LTD Bloomsbury Design

General Arrangement

Scale at A1: 1:50 Published 12/08/2024 CS030 - P001 ( )

30 Calthorpe Street

61b Judd Street London WC1H 9QT P-PLAN-All Plans t 020 7387 7647 f 020 7383 7645 mail@hughcullum.com

General Notes

- All dimensions to be verified on site - To be read in conjunction with all relevant documents