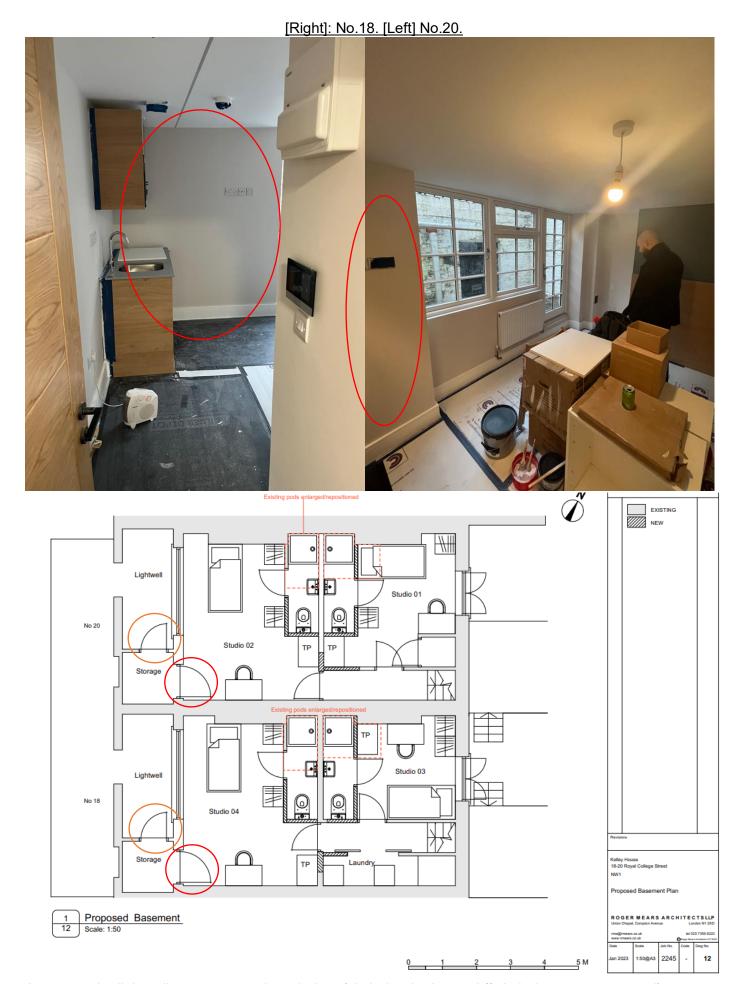

## Appendix U – Basement front rooms.

Access to the lightwell storage room boarded up (circled red – internal // circled orange – external)