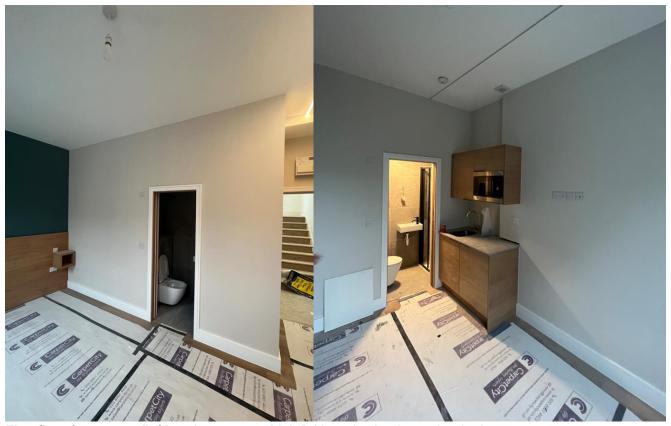

## Appendix T – No.18 ground floor rear room and No.20 ground floor hallway: Party wall breach

Unauthorised party wall breach, unauthorised door architraves (ARC) and modern door (D) too.