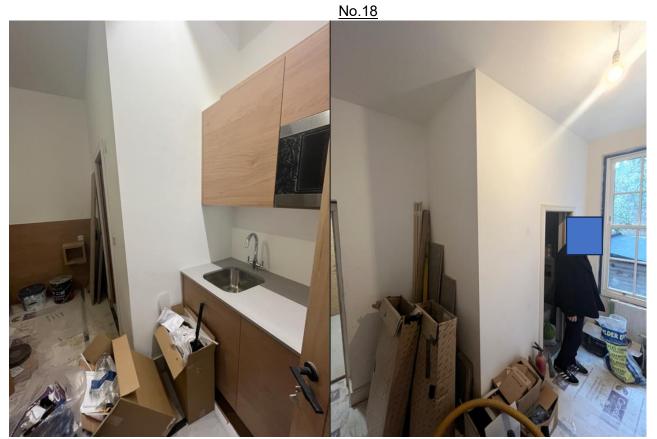

## Appendix R – Ground and rear rooms: Ensuite ground to ceiling infills.

Ground floor front room [left] and rear room [right]: Unauthorised ensuite designs.

First floor front room [left] and rear room [right]: Unauthorised ensuite designs.

Ground floor front room [left] and rear room [right]: Unauthorised ensuite designs.

First floor front room [left] and rear room [right]: Unauthorised ensuite designs.