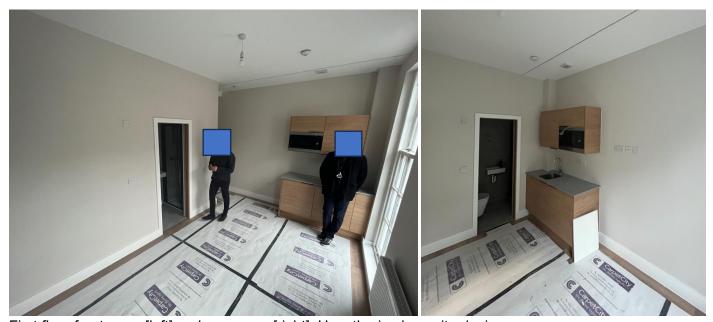

## Appendix R – Ground and rear rooms: Ensuite ground to ceiling infills.

Ground floor front room [left] and rear room [right]: Unauthorised ensuite designs.

First floor front room [left] and rear room [right]: Unauthorised ensuite designs.

Ground floor front room [left] and rear room [right]: Unauthorised ensuite designs.

First floor front room [left] and rear room [right]: Unauthorised ensuite designs.