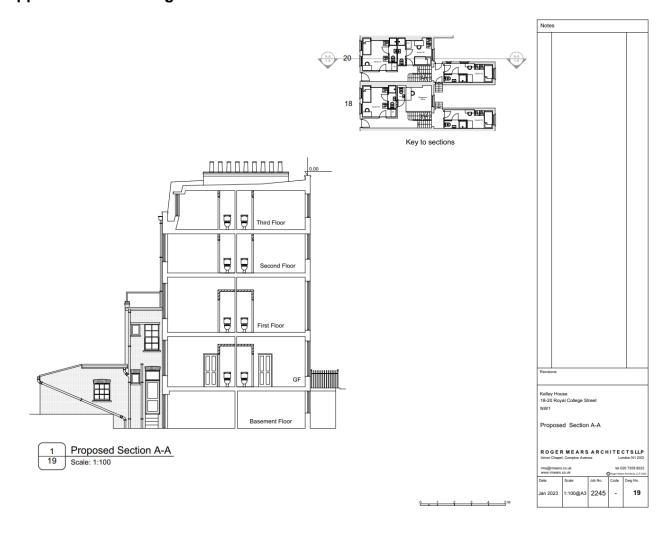

## Appendix R – Ground and rear rooms: Ensuite ground to ceiling infills.



Ground floor front room [left] and rear room [right]: Unauthorised ensuite designs.



First floor front room [left] and rear room [right]: Unauthorised ensuite designs.



Ground floor front room [left] and rear room [right]: Unauthorised ensuite designs.



First floor front room [left] and rear room [right]: Unauthorised ensuite designs.

## Appendix S - Drawing "2245-19" of the 2023/0285/L consent - Nos.18-20.



## Appendix T – No.18 ground floor rear room and No.20 ground floor hallway: Party wall breach



Unauthorised party wall breach, unauthorised door architraves (ARC) and modern door (D) too.

## Appendix U – Basement front rooms.



Access to the lightwell storage room boarded up (circled red – internal // circled orange – external)