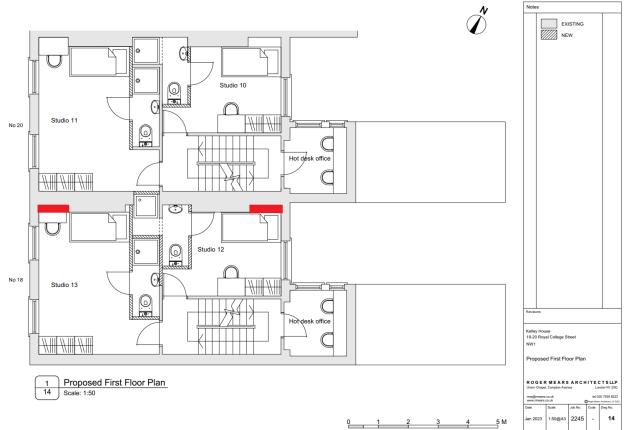

Red box annotations showing the positions of the alcoves which have been infilled at ground floor level.

Red box annotations showing the positions of the alcoves which have been infilled at first floor level.