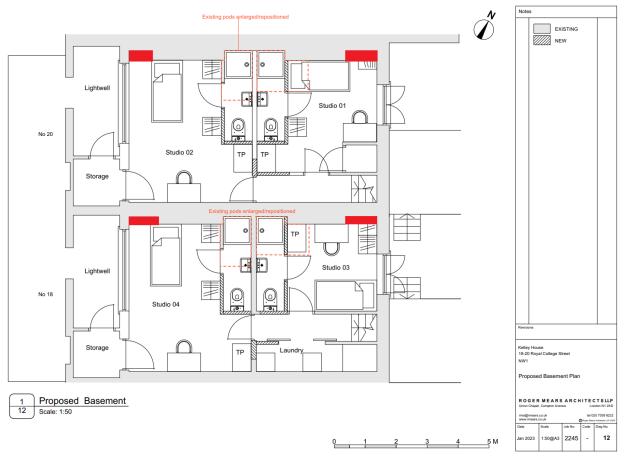

## Appendix N – Drawing 2245-12 "Proposed Basement Plan" of the 2023/0285/L consent (annotated) – Nos.18-20.

Red box annotations showing the positions of the alcoves which have been infilled at basement level.