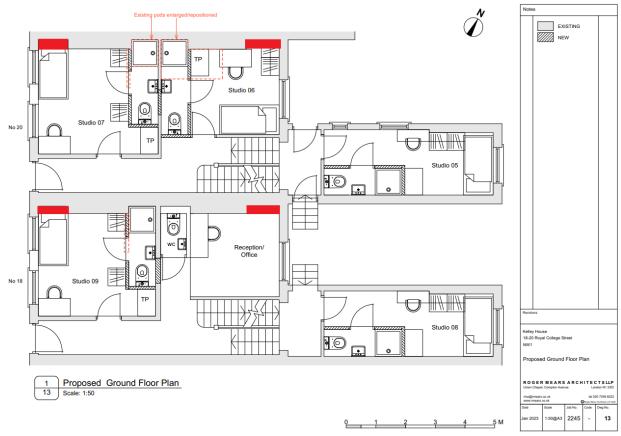

Red box annotations showing the positions of the alcoves which have been infilled at ground floor level.

Red box annotations showing the positions of the alcoves which have been infilled at first floor level.