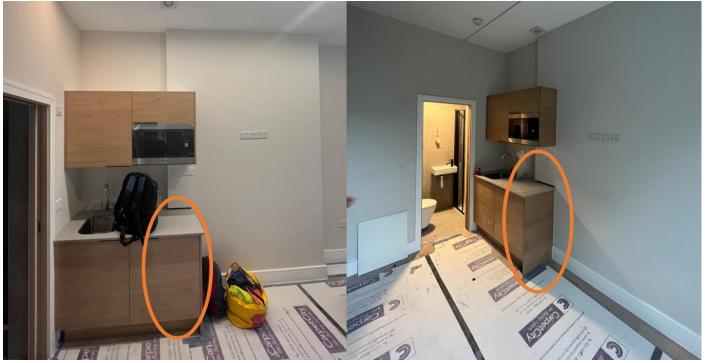

## Appendix M – No.20 rear rooms: Damaged chimney breasts

Ground floor [left] & first floor [right]: Damaged chimney breasts (circled in orange).