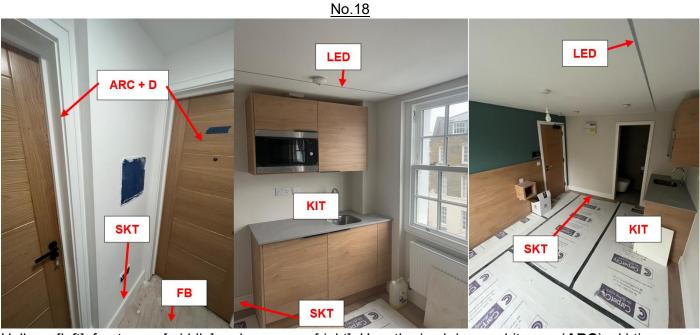

## Appendix K – Second Floor

Hallway [left], front room [middle] and rear room [right]: Unauthorised door architraves (**ARC**), skirting boards (**SKT**), modern doors (**D**), MDF floorboards (**FB**), kitchenettes (**KIT**), & recessed LED track lighting (**LED**).