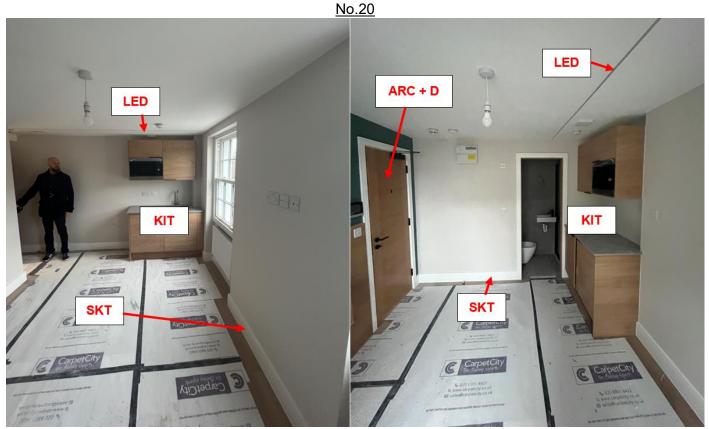

Front room [left] and rear room [right]: Unauthorised door architraves (**ARC**), skirting boards (**SKT**), modern doors (**D**), MDF floorboards (**FB**), kitchenettes (**KIT**), & recessed LED track lighting (**LED**).